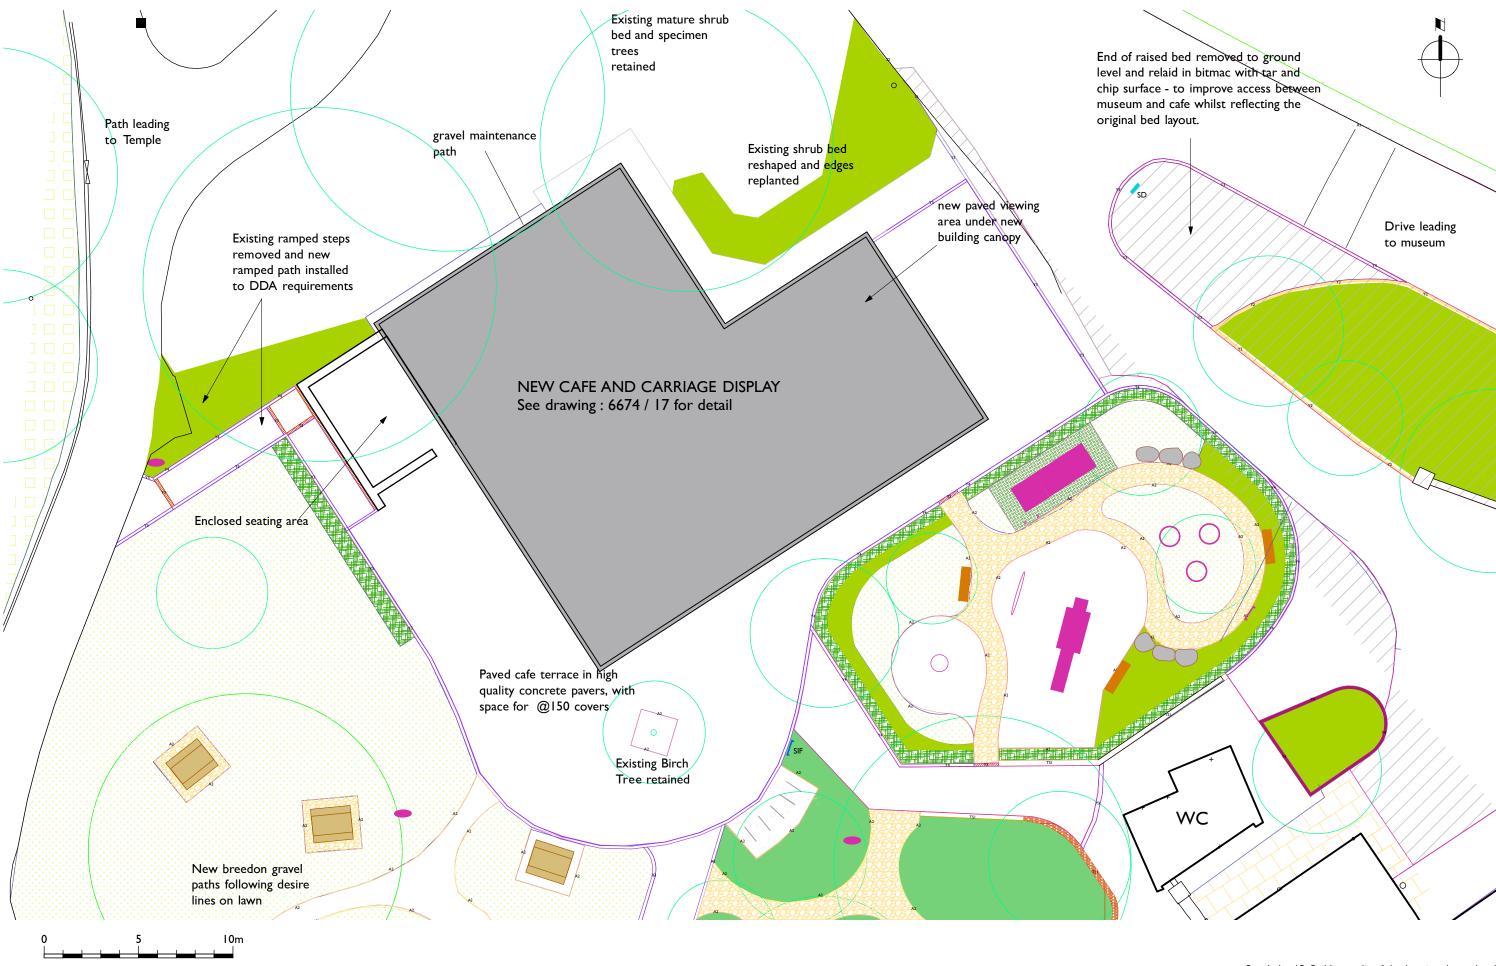

Gunnersbury Partk - Cafe and Carriage Display Building

Drawing Cafe and Carriage Display Site Plan
As Proposed

Rev A  $\,$  Jan  $\,$  15  $\,$  Building outline & landscaping plan updated

| Scale 1:2 | Scale <b>1:200@A3</b> |         | 6674 |
|-----------|-----------------------|---------|------|
| Date      | Jan. 15               | Drwg No | 16   |
| Drawn     | RG                    | Rev     | Α    |