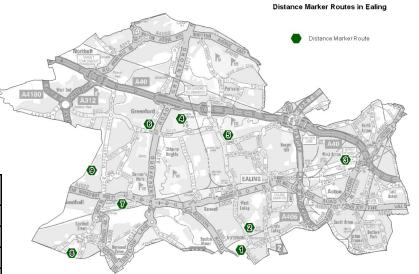

## **Distance Marker Routes**

| No. | Park                       | Distance |
|-----|----------------------------|----------|
| 1   | Blondin Park               | 1000m    |
| 2   | Lammas Park                | 1600m    |
| 3   | North Acton Playing Fields | 1200m    |
| 4   | Perivale Park              | 1200m    |
| 5   | Pitshanger Park            | 1300m    |
| 6   | Ravenor Park               | 1200m    |
| 7   | Southall Park              | 1000m    |
| 8   | Southall Recreation Ground | 1000m    |
| 9   | Spikesbridge Park          | 900m     |