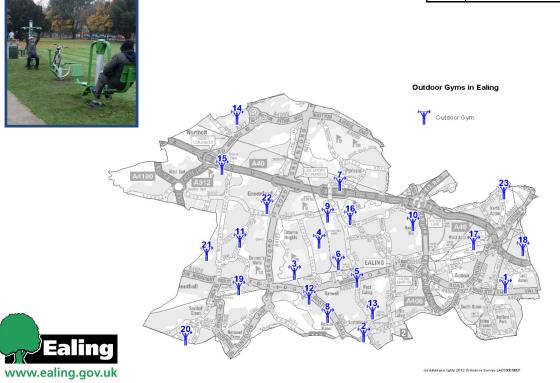

## **Outdoor Gym Locations**

| No. | Park                             | Stations |
|-----|----------------------------------|----------|
| 1   | Acton Park                       | Multi    |
| 2   | Blondin Park                     | 5        |
| 3   | Churchfields                     | 2        |
| 4   | Cuckoo Park                      | 6        |
| 5   | Dean Gardens                     | 4        |
| 6   | Drayton Green                    | 5        |
| 7   | Ealing Central Sports Ground     | 3        |
| 8   | Elthorne Park                    | 4        |
| 9   | Gurnell Grove                    | 6        |
| 10  | Hanger Hill                      | 4        |
| 11  | Jubilee Park                     | 8        |
| 12  | King George's Field/Poor's Piece | 3        |
| 13  | Lammas Park                      | 6        |
| 14  | North Acton Playing Fields       | 6        |
| 15  | Northolt Park                    | 7        |
| 16  | Pitshanger Park                  | 9        |
| 17  | Radcliffe Way                    | 5        |
| 18  | Ravenor Park                     | 6        |
| 19  | Southall Park                    | 12       |
| 20  | Southall Recreation Ground       | 7        |
| 21  | Spikesbridge Park                | 4        |
| 22  | The Green, Acton                 | 2        |
| 23  | Wesley Playing Fields            | 3        |