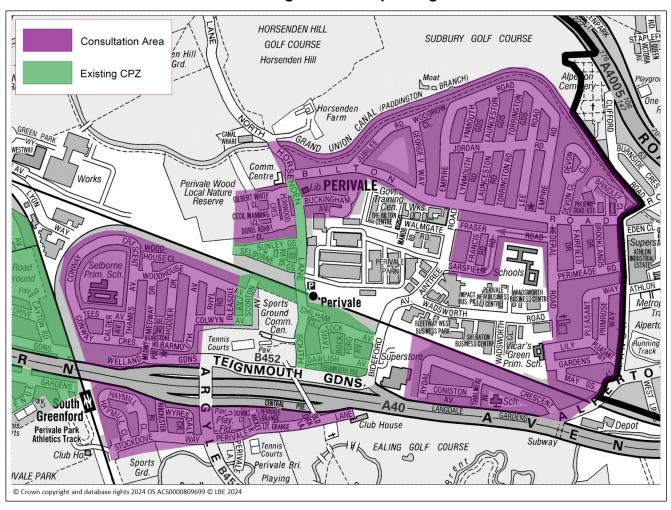

#### Perivale parking survey:

Consultation period 29 July 2024 to 8 September 2024.

Plan 1: Consultation area and existing controlled parking zones