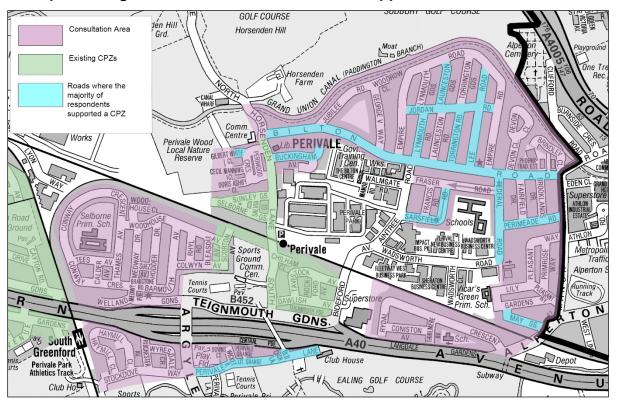

| 2   | 33% | 4   | 67%  |
| Western Avenue     | 223                 | 9       | 4%               | 1   | 11% | 8   | 89%  |
| Wicket Road        | 70                  | 3       | 4%               | 0   | 0%  | 3   | 100% |
| Woodhouse Avenue   | 84                  | 12      | 14%              | 4   | 33% | 8   | 67%  |
| Woodhouse Close    | 24                  | 5       | 21%              | 2   | 40% | 3   | 60%  |
| Woodrow Close      | 24                  | 3       | 13%              | 0   | 0%  | 3   | 100% |
| Wyresdale Crescent | 92                  | 17      | 18%              | 2   | 12% | 15  | 88%  |
| Total              | 5494                | 691     | 13%              | 247 | 36% | 444 | 64%  |

Plan 2: Map showing the location of those roads in support of a CPZ



#### What do you think are the main causes of parking pressure in your area?

#### (Residents could select more than one option)

|                               | No. | %   |
|-------------------------------|-----|-----|
| There is no parking pressure  | 276 | 28% |
| Workers / Commuters           | 168 | 17% |
| Shopping Centre / High Street | 27  | 3%  |
| School / College              | 109 | 11% |
| Business / Industrial Centre  | 174 | 18% |
| Other / Additional comments   | 235 | 24% |
| Total                         | 989 |     |

### If a CPZ is introduced, which days should it operate?

|                    | No. | %   |
|--------------------|-----|-----|
| Monday to Friday   | 351 | 51% |
| Monday to Saturday | 52  | 8%  |
| Monday to Sunday   | 111 | 16% |
| No comment