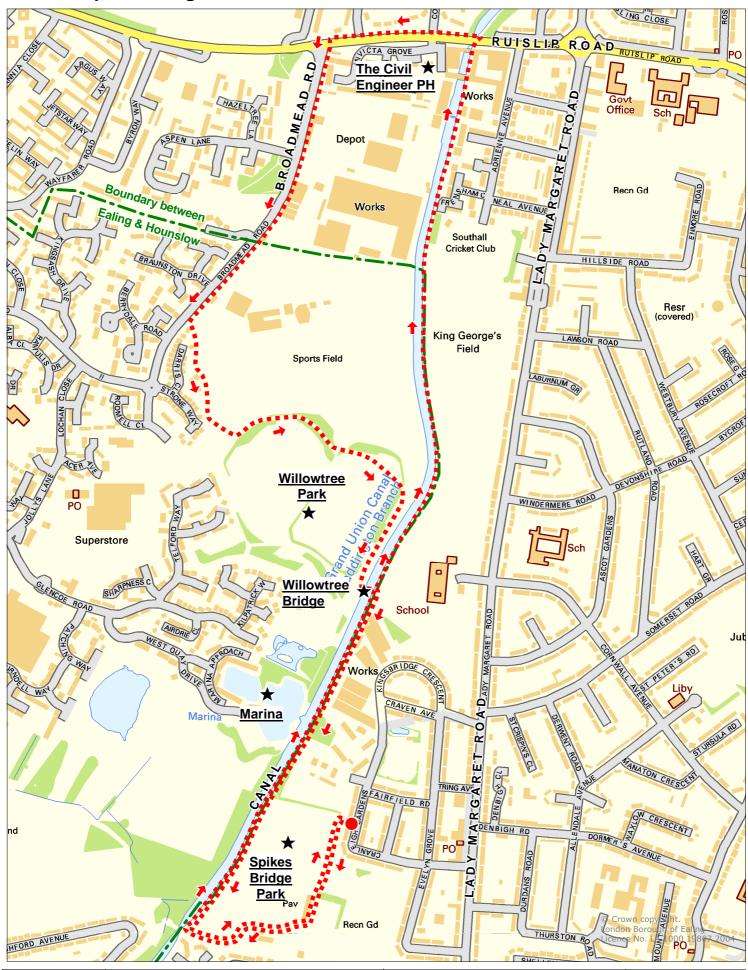

## Walk 8 Spikes Bridge Park, Canal and Willowtree Park

This map is based on Ordnance Survey material with permission of OS on behalf of the Controller of HMSO. Crown copyright.

Unauthorised reproduction infringes Crown copyright and may lead to prosecution or civil proceedings. LB Ealing Licence no. 1000 19807 2004