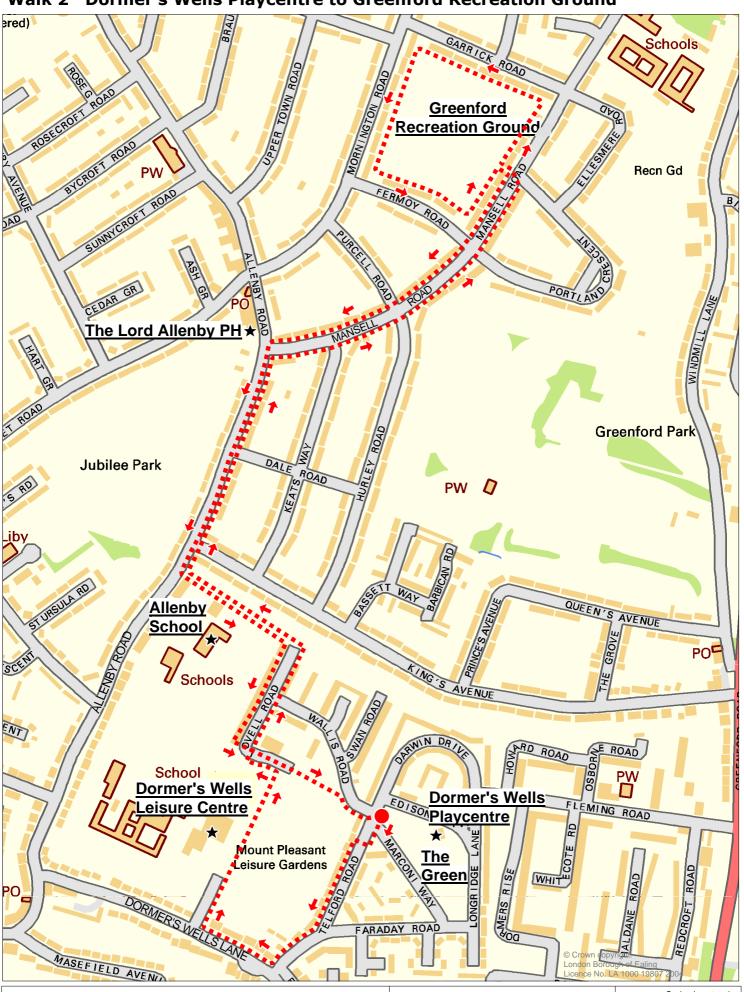

## Walk 2 Dormer's Wells Playcentre to Greenford Recreation Ground

This map is based on Ordnance Survey material with permission of OS on behalf of the Controller of HMSO. Crown copyright.

Unauthorised reproduction infringes Crown copyright and may lead to prosecution or civil proceedings. LB Ealing Licence no. 1000 19807 2004