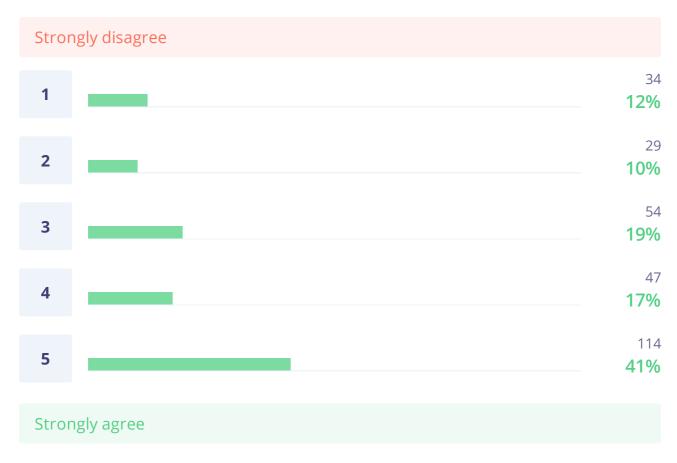

### Number of bike thefts in the area

### Average rating is 3.88

✓ 269 answered № 46 skipped ② 316 viewed