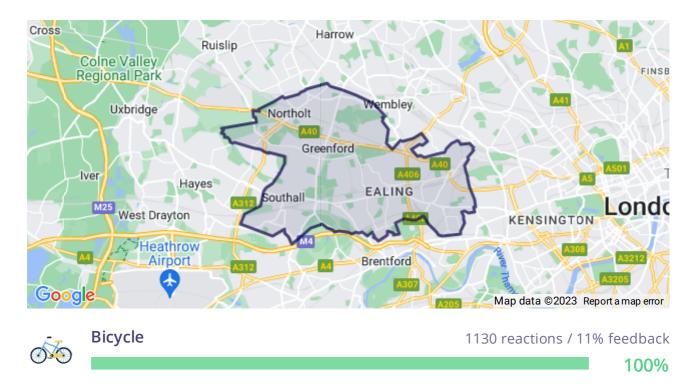

#### = Fact text

Bike hangars provide secure residential cycle parking. The map on the next screen shows existing bike hangar locations and we are asking you to show us where you would like to see more bike hangars.

Zoom in/out on the map as needed and drag the bicycle icon to the desired location/s. You can drop up to 5 icons.

Leave feedback to describe the chosen location/s and say if it is near your home.

365 viewed

### **O** Annotate map

## Drag the bicycle icon to show us where you want to see more bike hangars.

✓ 339 answered - Could have chosen up to 5 choices 

D

15 skipped 

371 viewed