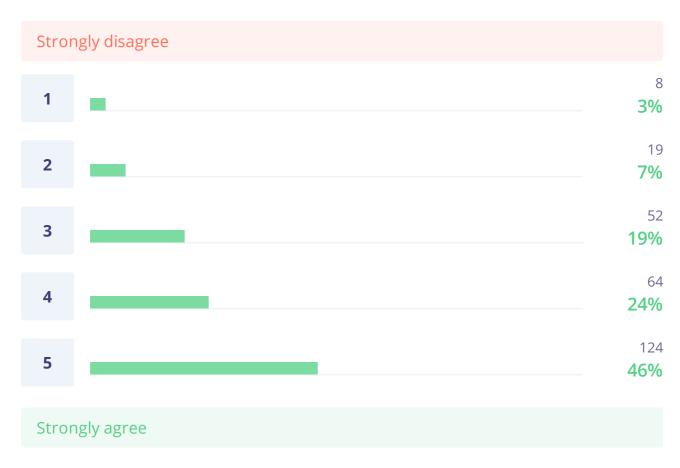

# The volume of requests from residents for a bike hangar at a particular location

Average rating is **4.04** 

✓ 267 answered № 55 skipped ③ 328 viewed