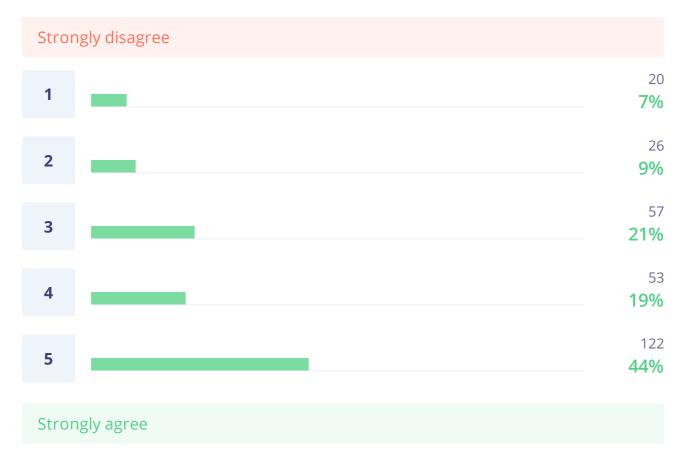

### Wider community support for bike hangars

### Average rating is **3.64**

✓ 278 answered № 35 skipped ② 314 viewed