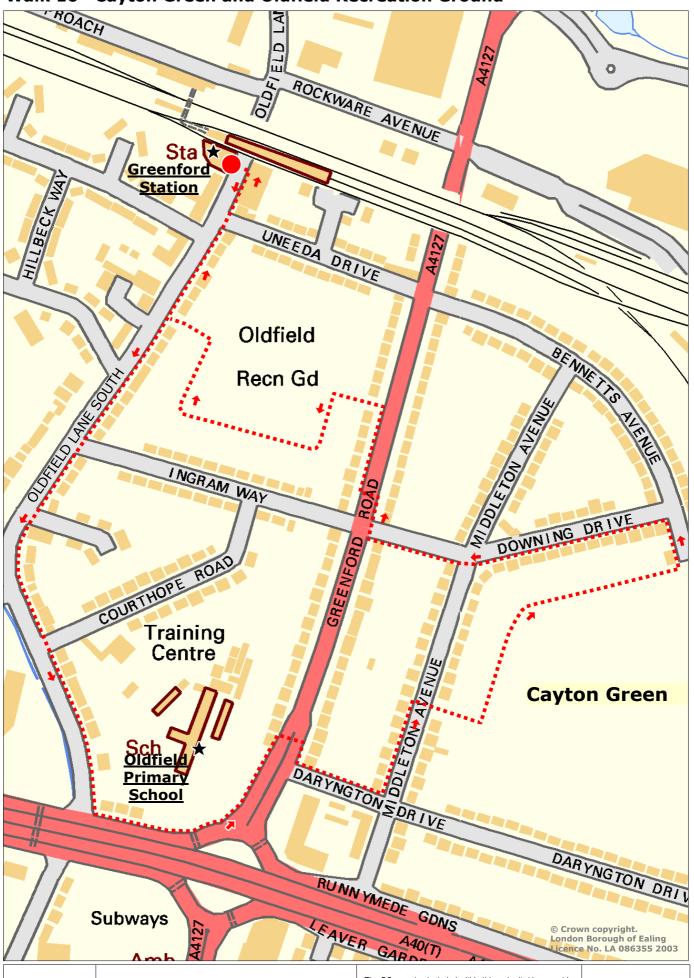

Walk 10 Cayton Green and Oldfield Recreation Ground

This map is based on Ordnance Survey material with permission of OS on behalf of the Controller of HMSO. Crown copyright.

Unauthorised reproduction infringes Crown copyright and may lead to prosecution or civil proceedings. LB Ealing Licence no. 086355 2003