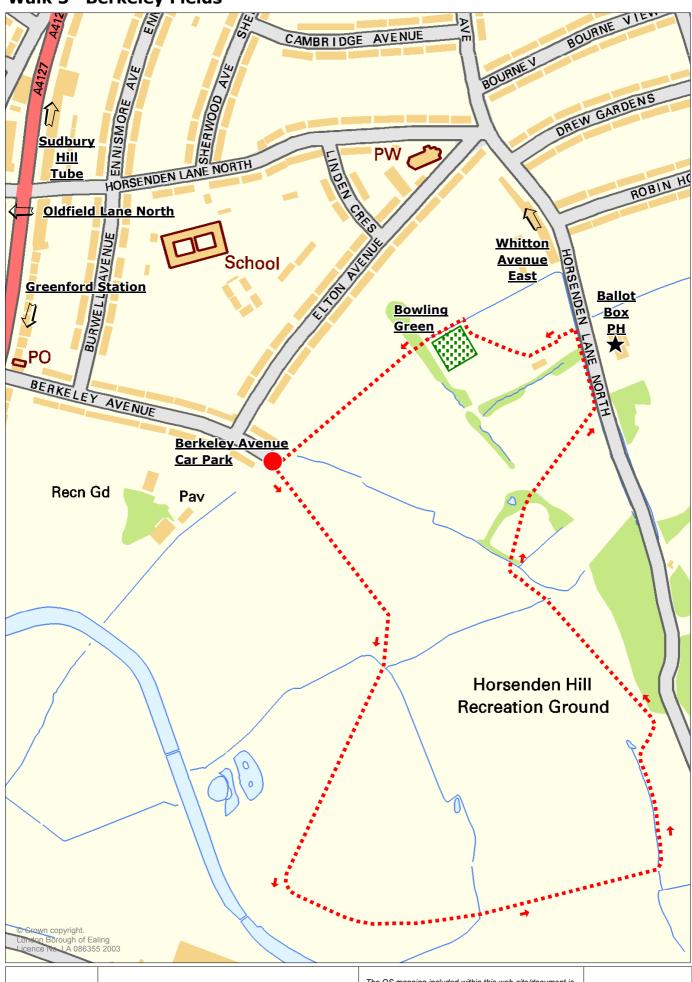

## Walk 3 Berkeley Fields

This map is based on Ordnance Survey material with permission of OS on behalf of the Controller of HMSO. Crown copyright.

Unauthorised reproduction infringes Crown copyright and may lead to prosecution or civil proceedings. LB Ealing Licence no. 086355 2003