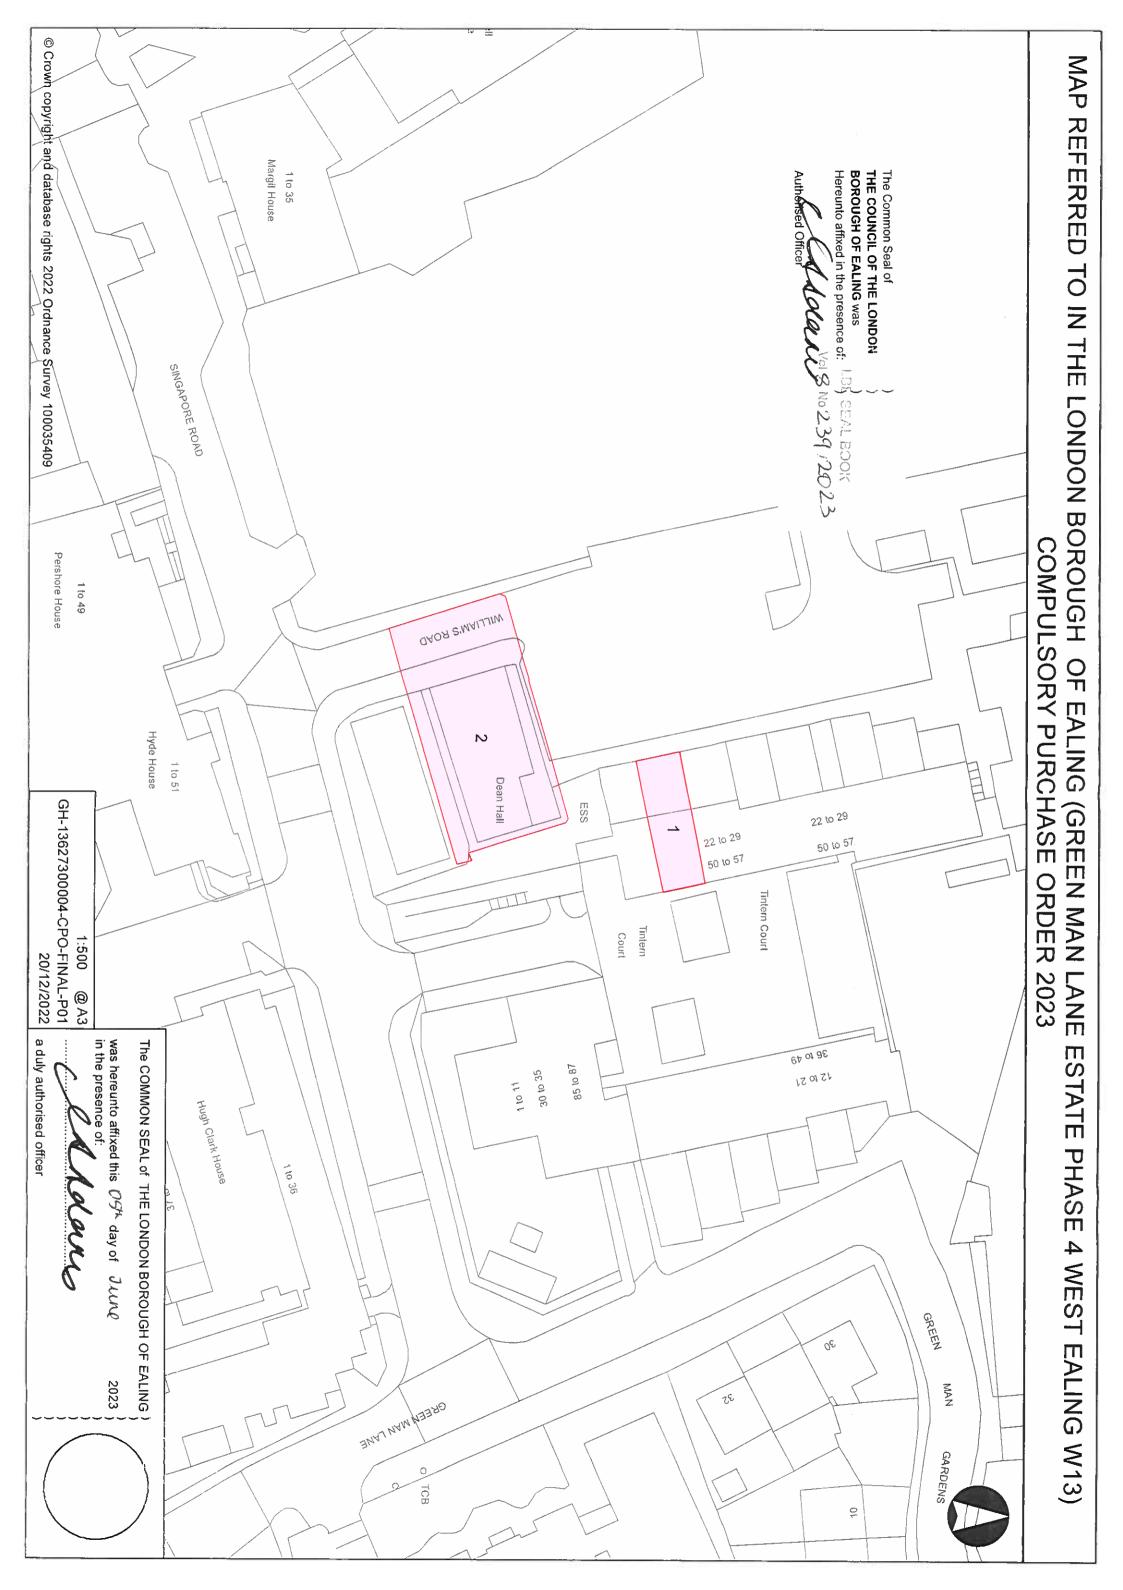

The Council of the London Borough of Ealing (in this order called "the acquiring authority") hereby makes the following order:-

- Subject to the provisions of this order, the acquiring authority is under section 226(1)(a) of the Town and Country Planning Act 1990, section 13 of the Local Government (Miscellaneous Provisions) Act 1976 and the Acquisition of Land Act 1981 hereby authorised to purchase compulsorily the land described in paragraph 2 for the purpose of facilitating the carrying out of development, re-development or improvement to Green Man Lane Estate and its surrounding area to contribute to the promotion and improvement of the economic, social and environmental well-being of the acquiring authority's area.
- 2. The land authorised to be purchased compulsorily under this order is the land described in the annexed Table and shown edged red and tinted pink on the plan prepared in duplicate, sealed with the common seal of the acquiring authority and marked "Map referred to in the London Borough of Ealing (Green Man Lane Estate Phase 4 West Ealing W13) Compulsory Purchase Order 2023".

Dated the [05] day of [ JUNE ] 2023

Executed as a Deed by affixing the Common Seal of The Council of the London Borough of Ealing in the presence of:-

Var 8 No 239/2023

Adams

Authorised Officer

| Iress                                                                                               | Occupiers                                       | 28 Tintern Court<br>Green Man Lane<br>Ealing<br>London<br>W13 0SN<br>28 Tintern Court<br>Green Man Lane<br>Ealing<br>London<br>W13 0SN                                                                              | Dean Half West Ealing<br>Dean Hall Christian Assembly<br>Williams Road<br>London<br>W13 0RU<br>M13 0RU<br>Dean Hall West Ealing<br>Williams Road<br>London<br>W13 0RU<br>(as trustee of Dean Hall West<br>Ealing)                                          |
|-----------------------------------------------------------------------------------------------------|-------------------------------------------------|---------------------------------------------------------------------------------------------------------------------------------------------------------------------------------------------------------------------|------------------------------------------------------------------------------------------------------------------------------------------------------------------------------------------------------------------------------------------------------------|
| Qualifying persons under section12(2)(a) of the Acquisition of Land Act 1981 - name and address (3) | Tenants or reputed tenants (other than lessees) |                                                                                                                                                                                                                     |                                                                                                                                                                                                                                                            |
| alifying persons under section12(2)(a) of the (                                                     | Lessees or reputed lessees                      | 28 Tintern Court<br>Green Man Lane<br>Ealing<br>London<br>W13 0SN<br>W13 0SN<br>Z8 Tintern Court<br>Green Man Lane<br>Ealing<br>London<br>W13 0SN                                                                   |                                                                                                                                                                                                                                                            |
| Qu                                                                                                  | Owners or reputed owners                        | London Borough of Ealing<br>Ground Floor Perceval House<br>14-16 Uxbridge Road<br>Ealing<br>W5 2HL<br>W5 2HL                                                                                                        | Unknown<br>Dean Hall West Ealing<br>Dean Hall Christian Assembly<br>Williams Road<br>London<br>W13 0RU                                                                                                                                                     |
| Extent, description and situation of the land (2)                                                   |                                                 | All interests, other than those of the acquiring authority, in 104 square metres, or thereabouts, of ground and first floor residential premises known as 28 Tintern Court, Green Man Lane, Ealing, London, W13 0SN | All interests, other than those of the<br>acquiring authority, in 502 square<br>metres, or thereabouts, of premises<br>known as Dean Hall Christian<br>Church, West Ealing and part width<br>of highway known as Williams Road,<br>Ealing, London, W13 0RU |
| Number<br>on Map                                                                                    | (1)                                             | T                                                                                                                                                                                                                   |                                                                                                                                                                                                                                                            |