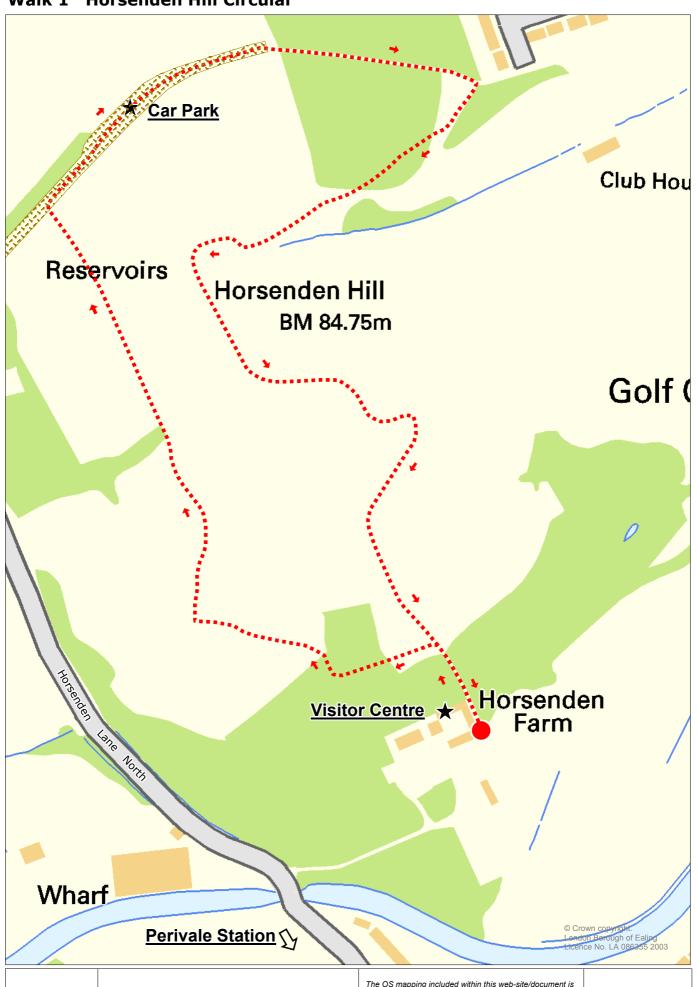

Walk 1 Horsenden Hill Circular

This map is based on Ordnance Survey material with permission of OS on behalf of the Controller of HMSO. Crown copyright.

Unauthorised reproduction infringes Crown copyright and may lead to prosecution or civil proceedings. LB Ealing Licence no. 086355 2003