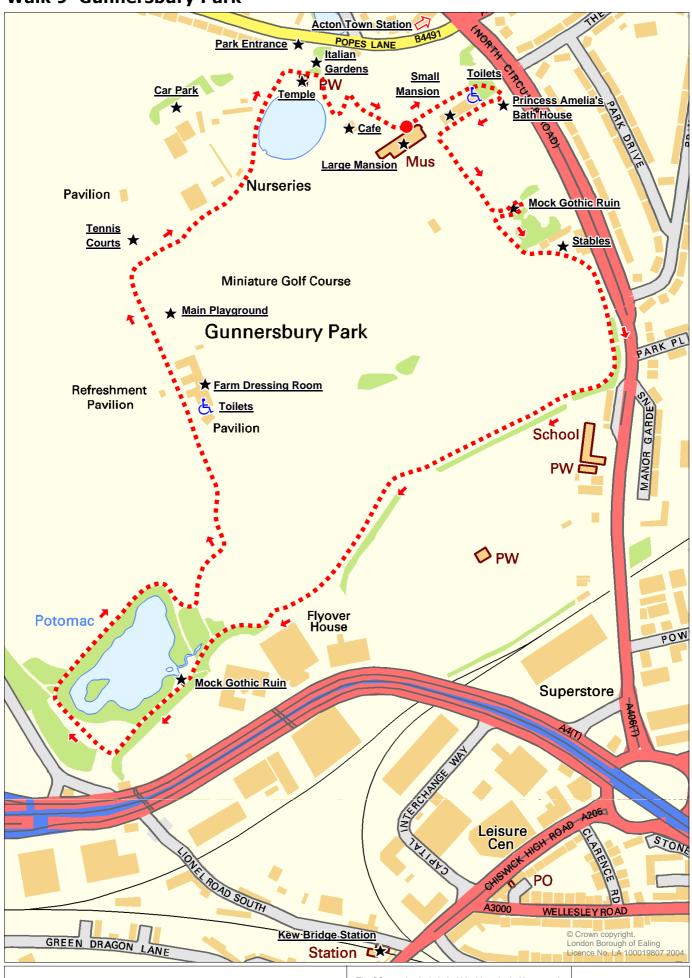

## Walk 9 Gunnersbury Park





This map is based on Ordnance Survey material with permission of OS on behalf of the Controller of HMSO. Crown copyright. Unauthorised reproduction infringes Crown copyright and may lead to prosecution or civil proceedings. www.ealing.gov.uk LB Ealing Licence no. 100019807 2004

The OS mapping included within this web-site/document is provided by LB Ealing under licence from OS in order to fulfil its public function to act as a planning authority. Persons viewing this mapping should contact Ordnance Survey copyright for advice where they wish to licence OS mapping for their own use.

Scale: do not scale Plot date: Dec 2004 By: eGIS Team Dept: Information Management