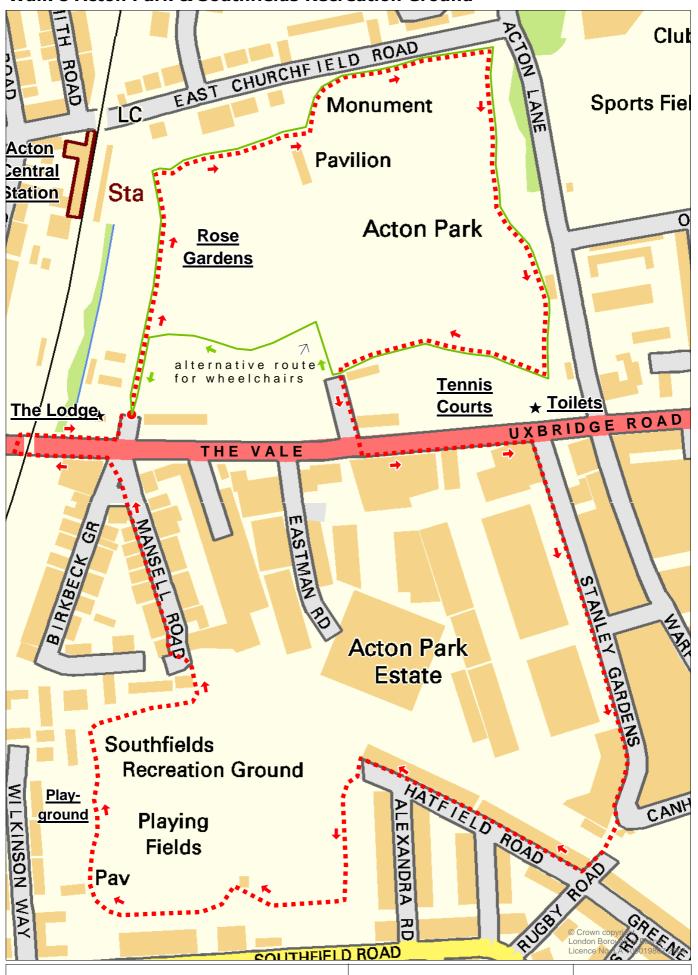

## **Walk 8 Acton Park & Southfields Recreation Ground**

This map is based on Ordnance Survey material with permission of OS on behalf of the Controller of HMSO. Crown copyright. Unauthorised reproduction infringes Crown copyright and may lead to prosecution or civil proceedings. LB Ealing Licence no. 100019807 2004