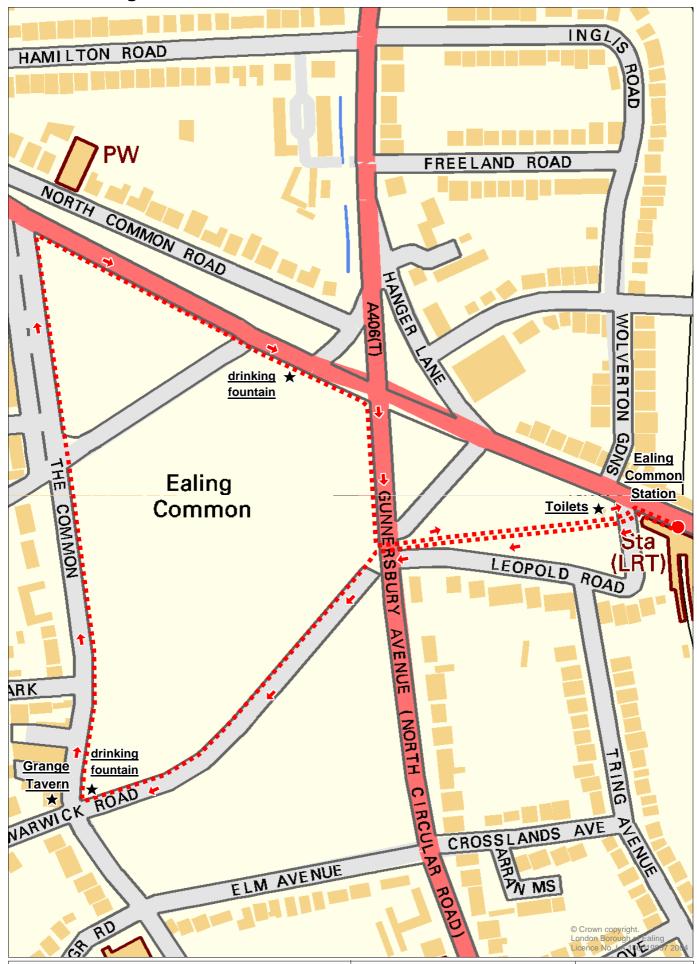

## Walk 7 Ealing Common

This map is based on Ordnance Survey material with permission of OS on behalf of the Controller of HMSO. Crown copyright. Unauthorised reproduction infringes Crown copyright and may lead to prosecution or civil proceedings. www.ealing.gov.uk LB Ealing Licence no. 100019807 2004