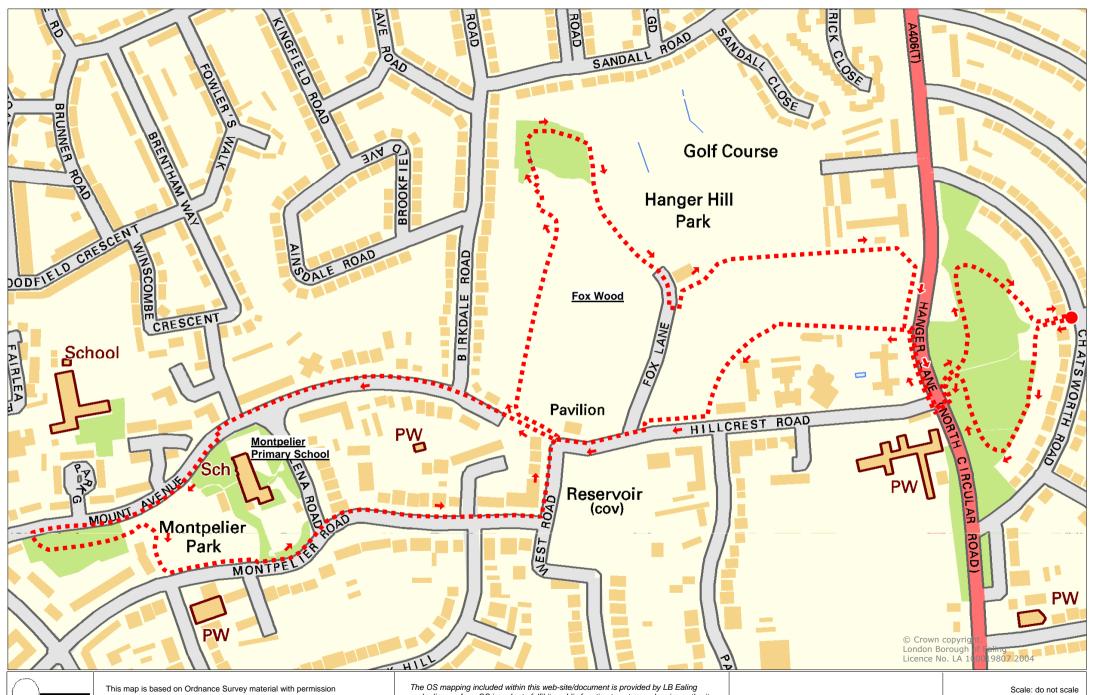

## Walk 5 Three Woods

Ealing www.ealing.gov.uk

This map is based on Ordnance Survey material with permission of OS on behalf of the Controller of HMSO. Crown copyright.

Unauthorised reproduction infringes Crown copyright and may lead to prosecution or civil proceedings. LB Ealing Licence no. 100019807 2004