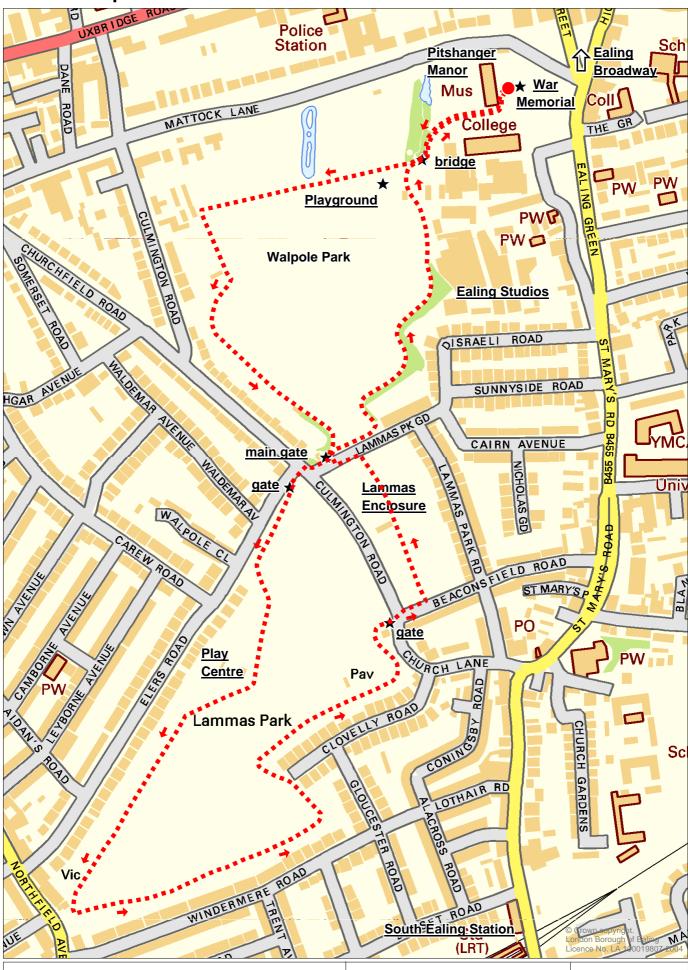

## Walk 4 Walpole and Lammas Parks

This map is based on Ordnance Survey material with permission of OS on behalf of the Controller of HMSO. Crown copyright. Unauthorised reproduction infringes Crown copyright and may lead to prosecution or civil proceedings. www.ealing.gov.uk LB Ealing Licence no. 100019807 2004