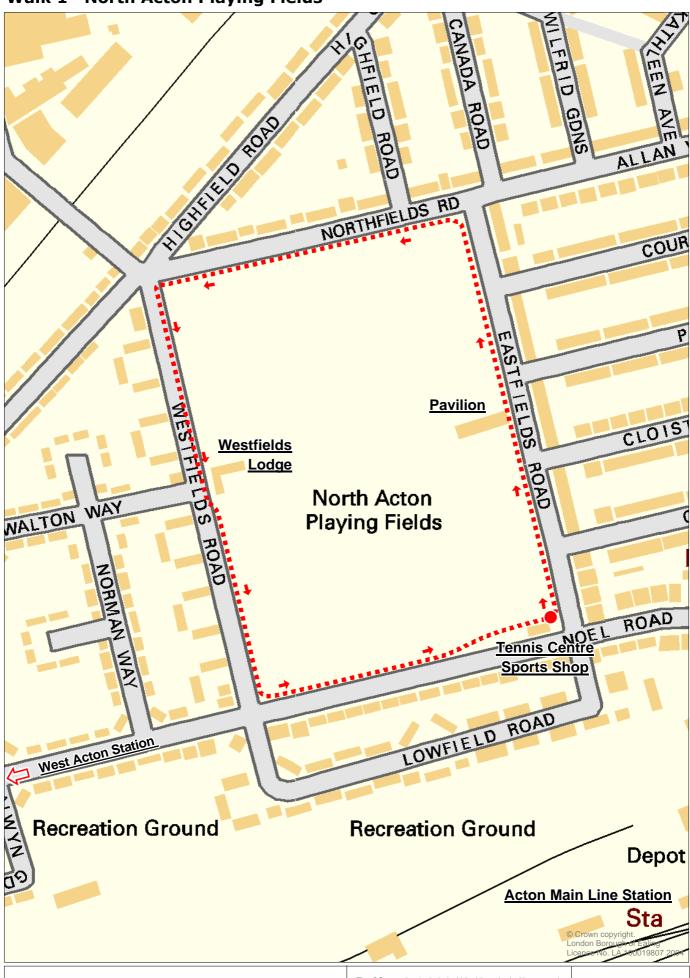

Walk 1 North Acton Playing Fields

This map is based on Ordnance Survey material with permission of OS on behalf of the Controller of HMSO. Crown copyright. Unauthorised reproduction infringes Crown copyright and may lead to prosecution or civil proceedings. www.ealing.gov.uk LB Ealing Licence no. 100019807 2004