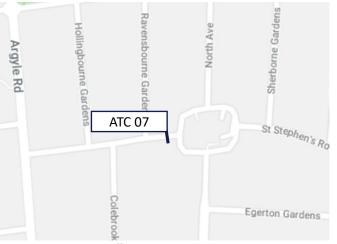

Location: Ravensbourne Gardens Speed Limit: 20 miles per hour

| Direction  | 7-Day Average Speed | 7-Day 85th %ile Speed | % of vehicles travelling<br>over posted speed<br>limit (PSL) of 20mph<br>(7-day average) | % of vehicles<br>travelling 10% +2 over<br>PSL (24mph) (7-day<br>average) | % of vehicles 15mph<br>over PSL (35mph)<br>(7-day average) |
|------------|---------------------|-----------------------|------------------------------------------------------------------------------------------|---------------------------------------------------------------------------|------------------------------------------------------------|
| Northbound | 20                  | 25                    | 45.4%                                                                                    | 19.9%                                                                     | 0.9%                                                       |
| Southbound | 22                  | 28                    | 62.8%                                                                                    | 34.2%                                                                     | 1.6%                                                       |
| Combined   | 21                  | 27                    | 57.1%                                                                                    | 29.5%                                                                     | 1.4%                                                       |

| Direction  | Weekday Average | 7-Day Average Traffic | Weekday Traffic |
|------------|-----------------|-----------------------|-----------------|
|            | Total Traffic   |                       | Total           |
| Northbound | 164             | 157                   | 1101            |
| Southbound | 321             | 317                   | 2222            |
| Combined   | 485             | 475                   | 3323            |

Figure 2: Automatic Traffic Counter Location