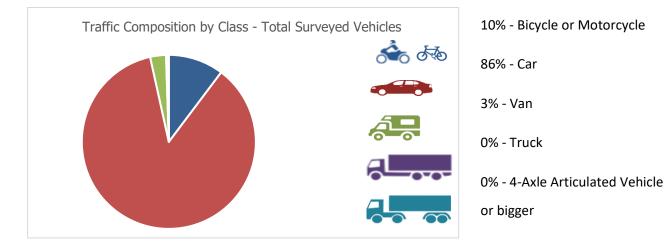

Traffic Composition by Class - Total Surveyed Vehicles

Solution5% - Bicycle or MotorcycleSolution91% - CarSolution2% - VanSolution1% - TruckSolution1% - 4-Axle ArticulatedVehicle or bigger

Figure 3: Automatic Traffic Counter Location