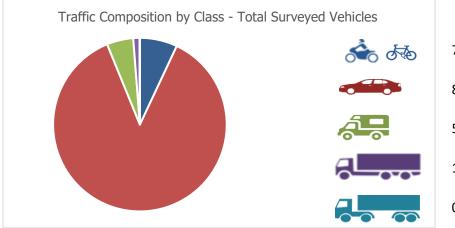

7% - Bicycle or Motorcycle

5% - Van

1% - Truck

0% - 4-Axle Articulated

Vehicle or bigger

Figure 1: Automatic Traffic Counter Location

rne Garde