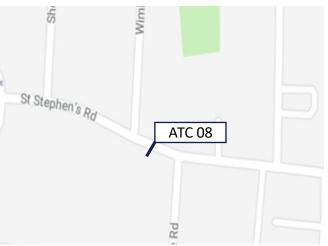

## Location: St Stephens Road Speed Limit: 20 miles per hour

| Direction  | 7-Day Average Speed | 7-Day 85th %ile Speed | % of vehicles travelling<br>over posted speed limit<br>(PSL) of 20mph (7-day<br>average) | % of vehicles<br>travelling 10% +2<br>over PSL (24mph)<br>(7-day average) | % of vehicles 15mph<br>over PSL (35mph)<br>(7-day average) |
|------------|---------------------|-----------------------|------------------------------------------------------------------------------------------|---------------------------------------------------------------------------|------------------------------------------------------------|
| Northbound | 19                  | 24                    | 39.0%                                                                                    | 13.9%                                                                     | 1.9%                                                       |
| Southbound | 19                  | 24                    | 45.8%                                                                                    | 13.7%                                                                     | 0.3%                                                       |
| Combined   | 19                  | 24                    | 43.0%                                                                                    | 13.8%                                                                     | 1.0%                                                       |

| Direction  | Weekday Average | 7-Day Average Traffic | Weekday Traffic |
|------------|-----------------|-----------------------|-----------------|
|            | Total Traffic   |                       | Total           |
| Northbound | 1048            | 939                   | 6575            |
| Southbound | 1533            | 1370                  | 9591            |
| Combined   | 2581            | 2309                  | 16166           |

Figure 4: Automatic Traffic Counter Location