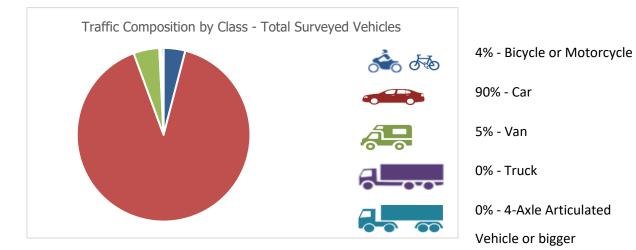

Traffic Composition by Class - Total Surveyed Vehicles

Solution5% - Bicycle or MotorcycleSolution91% - CarSolution2% - VanSolution1% - TruckSolution1% - 4-Axle ArticulatedVehicle or bigger

Figure 3: Automatic Traffic Counter Location