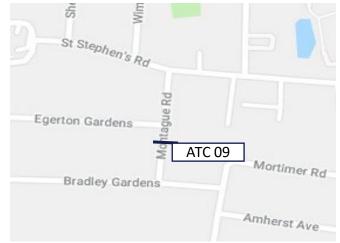

## Location: Montague Road Speed Limit: 20 miles per hour

| Direction  | 7-Day Average Speed | 7-Day 85th %ile Speed | % of vehicles travelling<br>over posted speed limit<br>(PSL) of 20mph (7-day<br>average) | % of vehicles<br>travelling 10% +2<br>over PSL (24mph)<br>(7-day average) | % of vehicles 15mph<br>over PSL (35mph)<br>(7-day average) |
|------------|---------------------|-----------------------|------------------------------------------------------------------------------------------|---------------------------------------------------------------------------|------------------------------------------------------------|
| Northbound | 19                  | 24                    | 47.3%                                                                                    | 17.6%                                                                     | 0.2%                                                       |
| Southbound | 20                  | 25                    | 50.7%                                                                                    | 19.3%                                                                     | 0.4%                                                       |
| Combined   | 20                  | 25                    | 49.0%                                                                                    | 18.5%                                                                     | 0.3%                                                       |

| Direction  | Weekday Average | 7-Day Average Traffic | Weekday Traffic |
|------------|-----------------|-----------------------|-----------------|
|            | Total Traffic   |                       | Total           |
| Northbound | 456             | 394                   | 2759            |
| Southbound | 441             | 383                   | 2682            |
| Combined   | 897             | 777                   | 5441            |

Figure 4: Automatic Traffic Counter Location