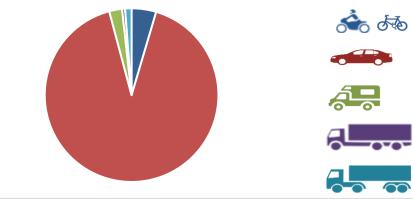

7% - Bicycle or Motorcycle

5% - Van

1% - Truck

0% - 4-Axle Articulated

Vehicle or bigger

Figure 1: Automatic Traffic Counter Location

rne Garde