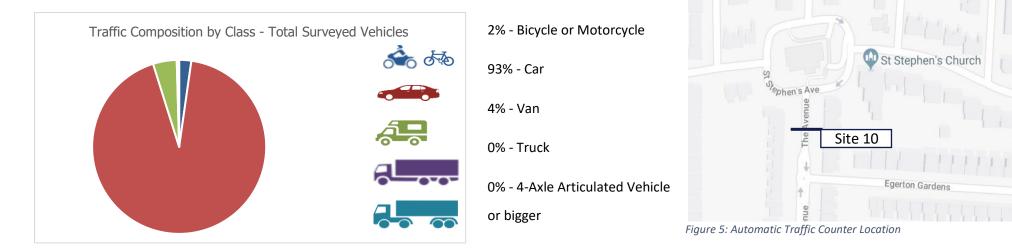

## Location: The Avenue Speed Limit: 20 miles per hour

| Direction  | 7-Day Average Speed | 7-Day 85th %ile Speed | % of vehicles travelling<br>over posted speed limit<br>(PSL) of 20mph (7-day<br>average) | % of vehicles<br>travelling 10% +2<br>over PSL (24mph)<br>(7-day average) | % of vehicles 15mph<br>over PSL (35mph)<br>(7-day average) |
|------------|---------------------|-----------------------|------------------------------------------------------------------------------------------|---------------------------------------------------------------------------|------------------------------------------------------------|
| Northbound | 22                  | 25                    | 70.4%                                                                                    | 24.2%                                                                     | 0.5%                                                       |
| Southbound | 21                  | 24                    | 63.8%                                                                                    | 18.1%                                                                     | 0.0%                                                       |
| Combined   | 21                  | 25                    | 67.6%                                                                                    | 21.6%                                                                     | 0.3%                                                       |

| Direction  | Weekday Average | 7-Day Average Traffic | Weekday Traffic |
|------------|-----------------|-----------------------|-----------------|
|            | Total Traffic   |                       | Total           |
| Northbound | 2145            | 1962                  | 13733           |
| Southbound | 1622            | 1462                  | 10237           |
| Combined   | 3767            | 3424                  | 23970           |