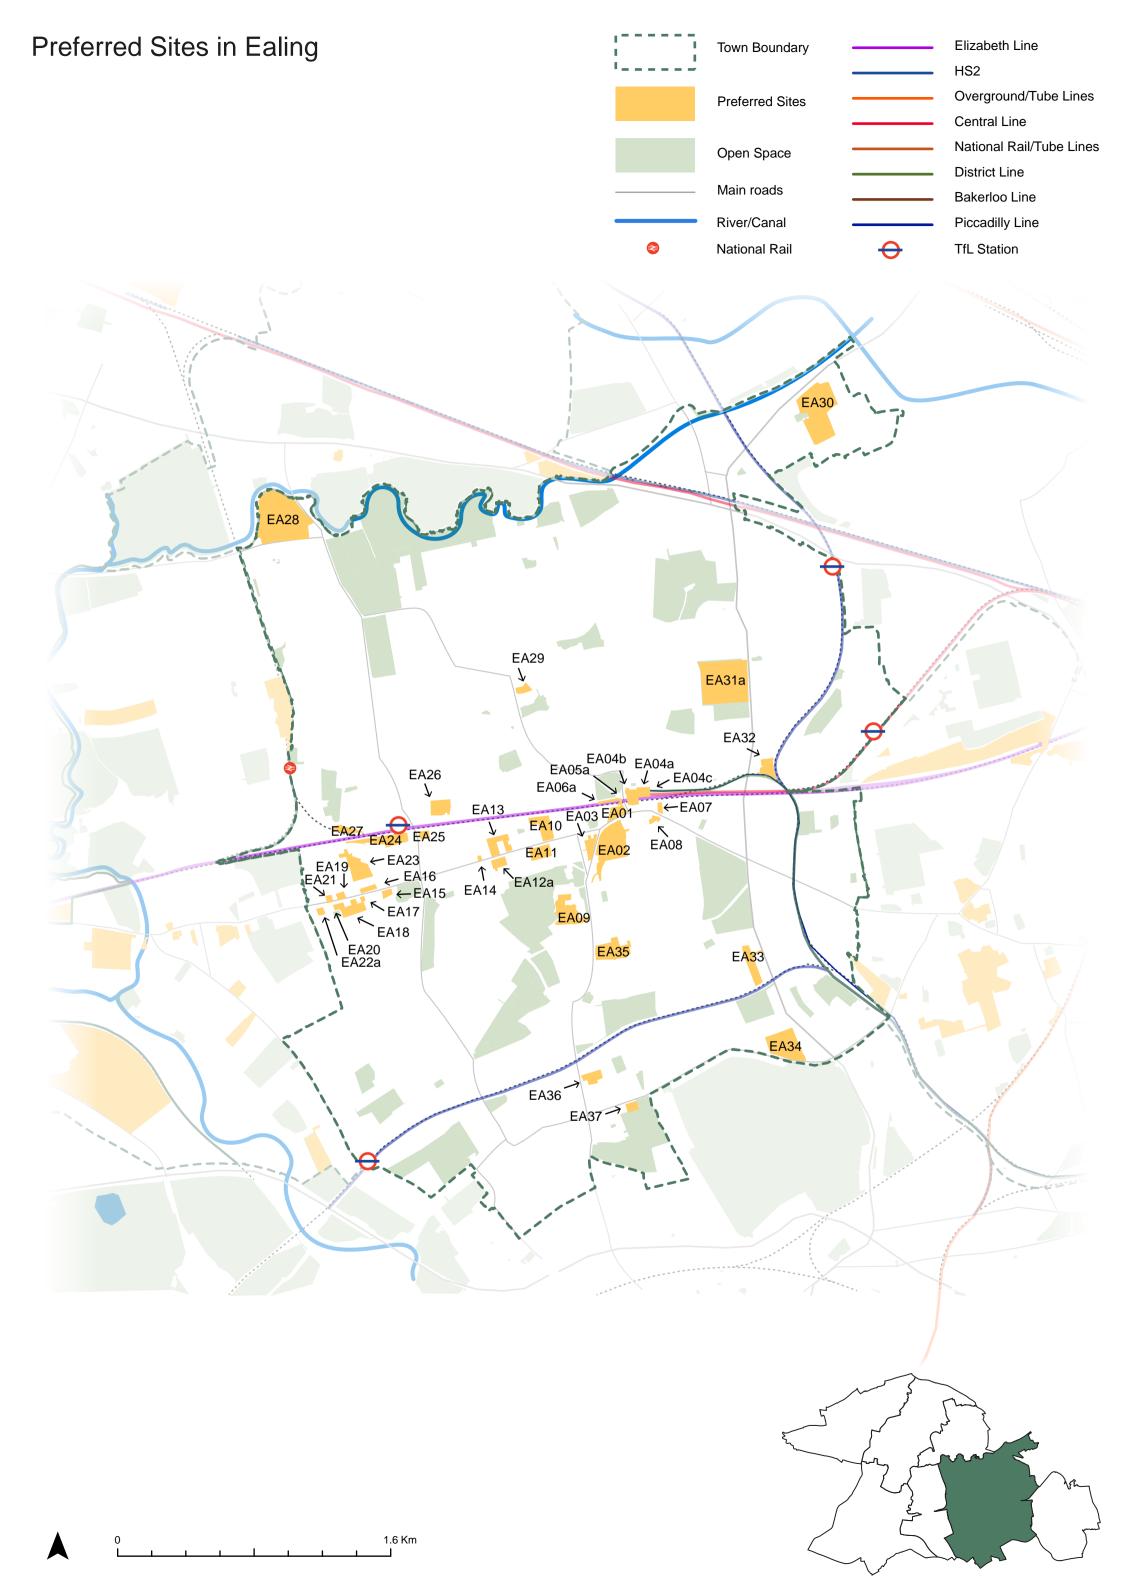

### **EA01 - Broadway Connection**

| Site Information     | Site Information                                                                                            |                                                                                           |  |  |  |
|----------------------|-------------------------------------------------------------------------------------------------------------|-------------------------------------------------------------------------------------------|--|--|--|
| Site reference       | EA01                                                                                                        |                                                                                           |  |  |  |
| Site name            | Broadway Connection                                                                                         |                                                                                           |  |  |  |
| Site address         | 9 - 42 The Broadway, Ealing, W5 2NP                                                                         |                                                                                           |  |  |  |
| Town                 | Ealing                                                                                                      | COSTI CALL                                                                                |  |  |  |
| Site area (ha)       | 0.61                                                                                                        |                                                                                           |  |  |  |
| Current use          | There are a mix of uses on the site including residential, offices and a range of typical town centre uses. |                                                                                           |  |  |  |
| Proposed use         | Office and mixed uses suitable to the town centre                                                           |                                                                                           |  |  |  |
| Site source          | Existing Allocation                                                                                         |                                                                                           |  |  |  |
| Ownership            | Council, Private                                                                                            | bingos                                                                                    |  |  |  |
| Planning<br>history  | No relevant planning applications.                                                                          | Drawing Status Issue Date Legend 0 10 m  Final Issue Rev. 2 November 2022 EA01  Source    |  |  |  |
| Information reviewed | N/A                                                                                                         | Esri © 2022 Microsoft Corporation © 2022 Maxar © Cnes (2022) Distribution Airbus DS  ARUP |  |  |  |

### EA02 - Ealing Broadway Shopping Centre & Crystal House

| Site Informati       | on                                                                                                                |                                                                                                              |
|----------------------|-------------------------------------------------------------------------------------------------------------------|--------------------------------------------------------------------------------------------------------------|
| Site reference       | EA02                                                                                                              |                                                                                                              |
| Site name            | Ealing Broadway Shopping Centre & Crystal House                                                                   |                                                                                                              |
| Site address         | The Broadway, Ealing, W5 5JY                                                                                      |                                                                                                              |
| Town                 | Ealing                                                                                                            |                                                                                                              |
| Site area (ha)       | 3.59                                                                                                              |                                                                                                              |
| Current use          | There are a mix of uses on the site including offices, a shopping centre and an associated multi-storey car park. |                                                                                                              |
| Proposed use         | Residential-led, mixed use scheme with significant retail, employment and community space provision               |                                                                                                              |
| Site source          | Existing Allocation                                                                                               |                                                                                                              |
| Ownership            | Private                                                                                                           | Bing © 2022 Microsoft Corporation © 2022 Missar GENES (2022) Distribution Airbus DS                          |
| Planning<br>history  | 214524FUL.                                                                                                        | Drawing Status Issue Date Legend 0 50 m  Final Issue Rev. 2 November 2022 EA02                               |
| Information reviewed | N/A                                                                                                               | Esri © 2022 Microsoft Corporation © 2022 Maxar © Cnes (2022) Distribution Airbus DS  ARUP  www.ealing.gov.uk |

### **EA03 - Sandringham Mews**

| Site Information     | Site Information                                                                                     |                                                                                                              |  |  |  |
|----------------------|------------------------------------------------------------------------------------------------------|--------------------------------------------------------------------------------------------------------------|--|--|--|
| Site reference       | EA03                                                                                                 |                                                                                                              |  |  |  |
| Site name            | Sandringham Mews                                                                                     |                                                                                                              |  |  |  |
| Site address         | High Street and Broadway, Ealing, W5 5DG                                                             |                                                                                                              |  |  |  |
| Town                 | Ealing                                                                                               |                                                                                                              |  |  |  |
| Site area (ha)       | 0.64                                                                                                 |                                                                                                              |  |  |  |
| Current use          | The site features a car park and a terrace of properties featuring residential and town centre uses. |                                                                                                              |  |  |  |
| Proposed<br>use      | Residential-led, mixed use scheme with significant retail, employment and community space provision  |                                                                                                              |  |  |  |
| Site source          | Existing Allocation                                                                                  |                                                                                                              |  |  |  |
| Ownership            | Private                                                                                              | Distribution Airbus DS                                                                                       |  |  |  |
| Planning<br>history  | 221687FUL                                                                                            | Drawing Status Issue Date Legend 0 20 m  Final Issue Rev. 2 November 2022 EA03                               |  |  |  |
| Information reviewed | N/A                                                                                                  | Esri © 2022 Microsoft Corporation © 2022 Maxar © Cnes (2022) Distribution Airbus DS  ARUP  www.ealing.gov.uk |  |  |  |

### EA04a - Ealing Broadway Crossrail Station

| Site Informati       | on                                                                                                   |                                                                                                              |
|----------------------|------------------------------------------------------------------------------------------------------|--------------------------------------------------------------------------------------------------------------|
| Site reference       | EA04a                                                                                                |                                                                                                              |
| Site name            | Ealing Broadway Crossrail Station                                                                    |                                                                                                              |
| Site address         | New Ealing Broadway, Ealing, W5 2NU                                                                  |                                                                                                              |
| Town                 | Ealing                                                                                               |                                                                                                              |
| Site area (ha)       | 0.57                                                                                                 |                                                                                                              |
| Current use          | The site is Ealing Broadway railway station and features a number of ancillary food and retail uses. |                                                                                                              |
| Proposed use         | Retail, commercial/office, education, leisure, residential.                                          |                                                                                                              |
| Site source          | Existing Allocation                                                                                  | TOURS 2022 Missins of the Comparation will 2022 Missing                                                      |
| Ownership            | Transport for London, Private                                                                        | bing CENES (2022) Phytothysis of Arbus DS                                                                    |
| Planning<br>history  | No relevant planning applications.                                                                   | Drawing Status Issue Date Legend 0 10 m  Final Issue Rev. 2 November 2022 EA04a                              |
| Information reviewed | N/A                                                                                                  | Esri © 2022 Microsoft Corporation © 2022 Maxar © Cnes (2022) Distribution Airbus DS  ARUP  www.ealing.gov.uk |