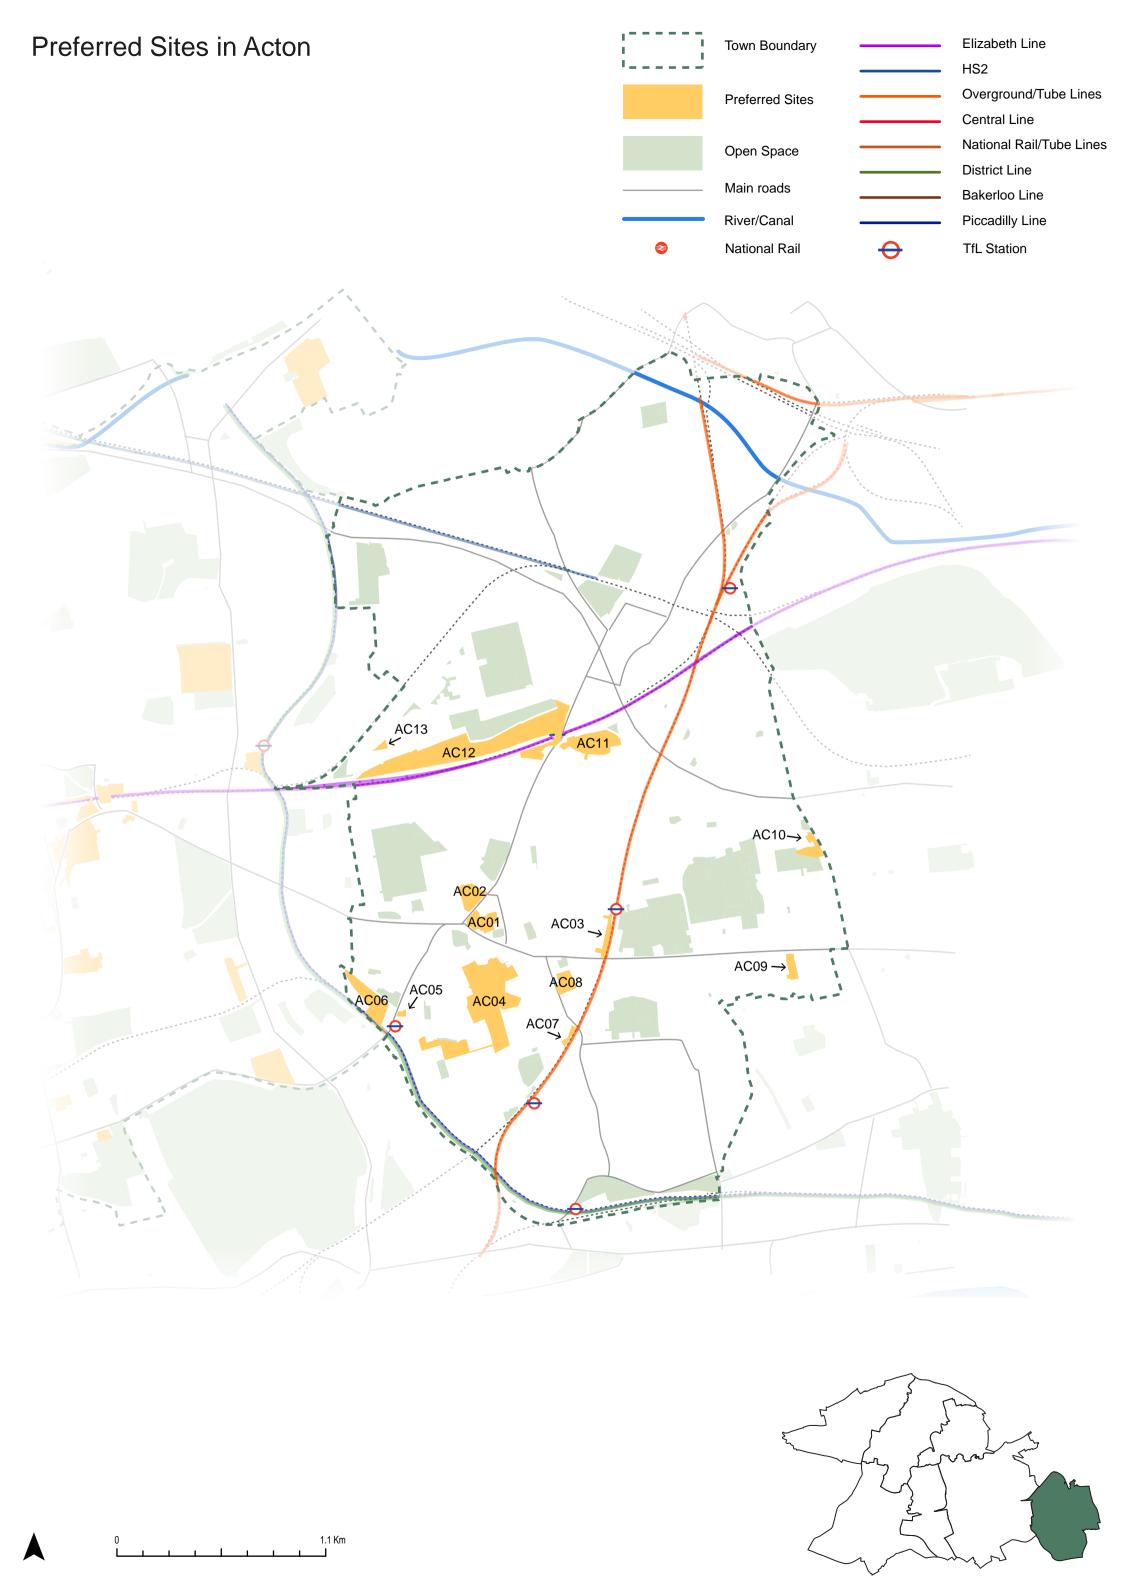

# E.3 Preferred Sites Maps and Proformas

## **AC01 - Acton Gateway (Morrisons)**

| Site Informati       | on                                                                                                |                                                                                                               |
|----------------------|---------------------------------------------------------------------------------------------------|---------------------------------------------------------------------------------------------------------------|
| Site reference       | AC01                                                                                              |                                                                                                               |
| Site name            | Acton Gateway (Morrisons)                                                                         |                                                                                                               |
| Site address         | King Street, Acton, W3 9LA                                                                        |                                                                                                               |
| Town                 | Acton                                                                                             |                                                                                                               |
| Site area (ha)       | 1.3                                                                                               |                                                                                                               |
| Current use          | The site contains a large Morrisons supermarket alongside associated parking and ancillary space. |                                                                                                               |
| Proposed use         | Residential-led, mixed use scheme (retail/food and beverage and community)                        |                                                                                                               |
| Site source          | Existing Allocation                                                                               | G 2022 Microsoft Compression C 2022 Marrar                                                                    |
| Ownership            | Private                                                                                           | > bing OCNES (2012) Distribution Airbus DS                                                                    |
| Planning<br>history  | No relevant planning applications.                                                                | Drawing Status Issue Date Legend 0 20 m  Final Issue Rev. 2 November 2022 AC01  Source                        |
| Information reviewed | N/A                                                                                               | Esri © 2022 Microsoft Corporation © 2022 Maxar © Cnes (2022) Distribution Airbus DS  Ealing www.ealing.gov.uk |

# AC02 - The Steyne Estate

| Site Informati       | on                                                                                                         |                                                                                                               |
|----------------------|------------------------------------------------------------------------------------------------------------|---------------------------------------------------------------------------------------------------------------|
| Site reference       | AC02                                                                                                       |                                                                                                               |
| Site name            | The Steyne Estate                                                                                          |                                                                                                               |
| Site address         | Moreton Tower, Rufford Tower Housing Estate, Lexden Road, W3 9NQ                                           | HAM!                                                                                                          |
| Town                 | Acton                                                                                                      |                                                                                                               |
| Site area (ha)       | 1.34                                                                                                       |                                                                                                               |
| Current use          | The site consists of the Moreton and Rufford Tower housing estate and associated green and parking spaces. |                                                                                                               |
| Proposed use         | Residential infill                                                                                         |                                                                                                               |
| Site source          | Council Owned Site                                                                                         | Ø 2022 Microso N-Corporation © 2022-Maxai                                                                     |
| Ownership            | Council                                                                                                    | bing Sones (2022) Distribution Airbus Ds                                                                      |
| Planning<br>history  | 222718SCE.                                                                                                 | Drawing Status Issue Date Legend 0 20 m  Final Issue Rev. 2 November 2022 AC02                                |
| Information reviewed | N/A                                                                                                        | Esri © 2022 Microsoft Corporation © 2022 Maxar © Cnes (2022) Distribution Airbus DS  Ealing www.ealing.gov.uk |