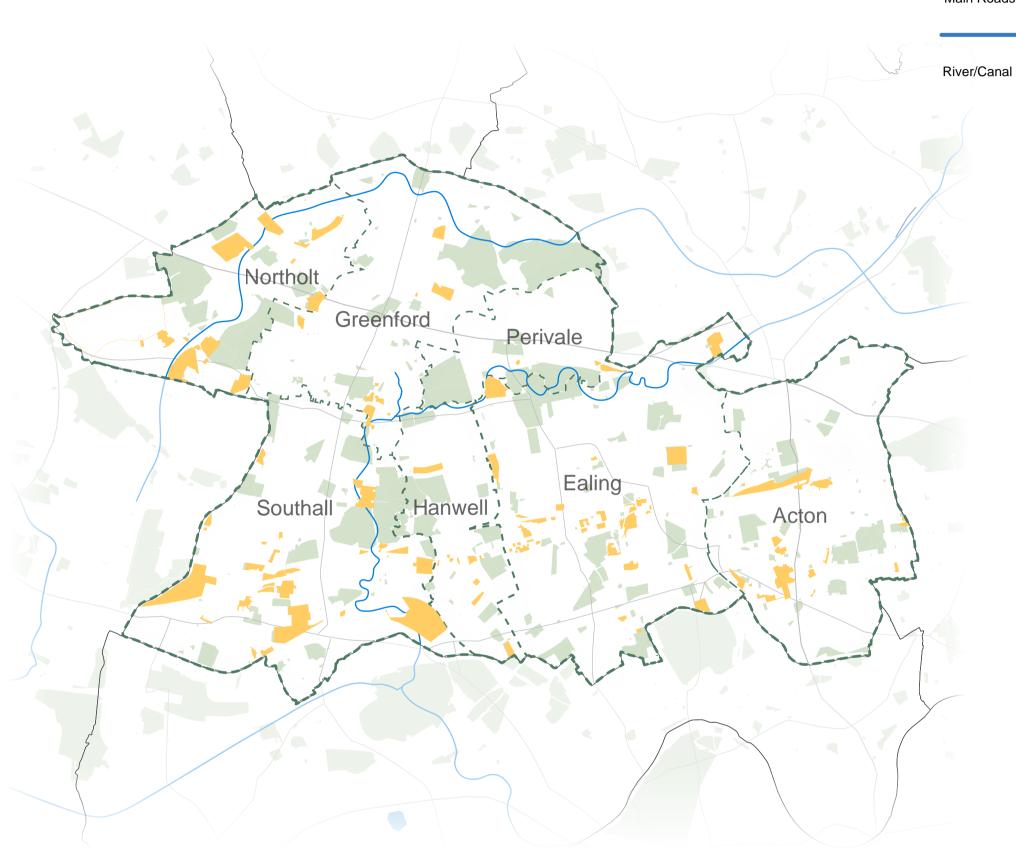

# E.1 - Preferred Sites - Borough-Wide Map

Town Boundary

Preferred Sites

Open Space

Main Roads