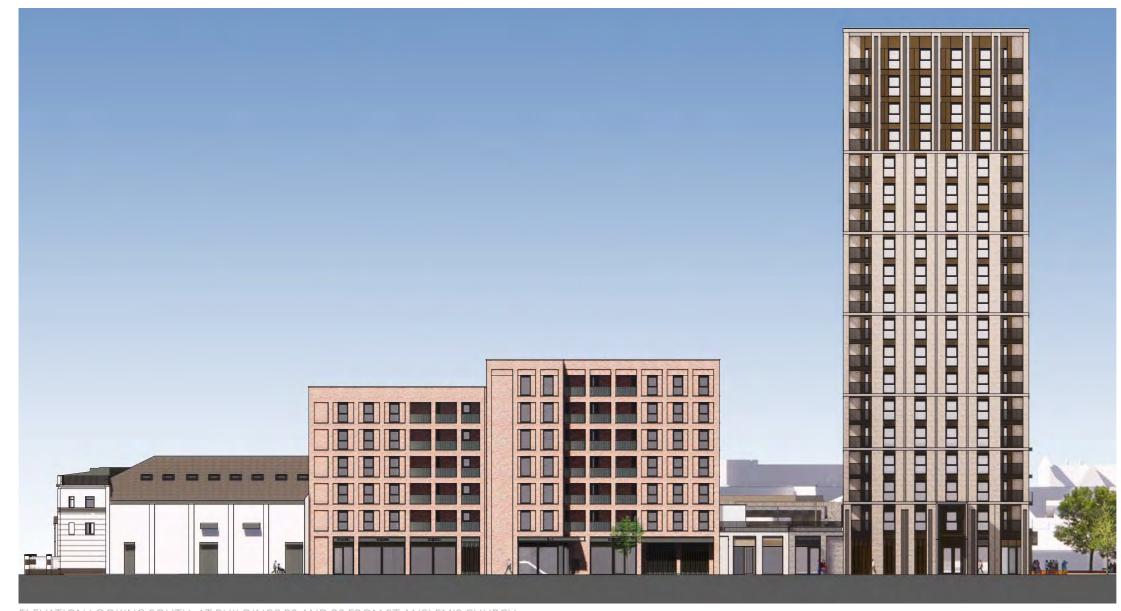

#### Other

17. Concrete cill – off-white colour

6.29 Proposed Site Elevation

ELEVATION LOOKING EAST AT BLOCKS C AND B FROM WITHIN THE CENTRAL HEART