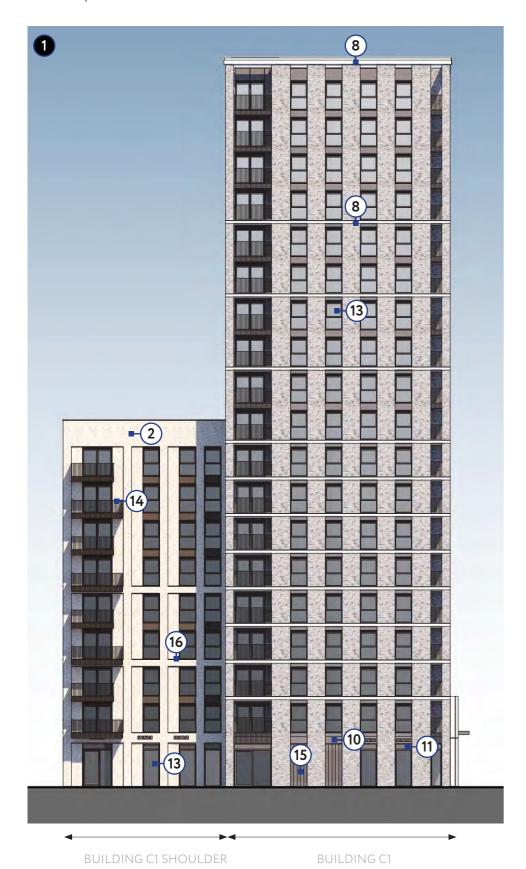

6.29 Proposed Elevation - Block C West and North Elevation

### **Proposed Material Palette**

#### Main facing brickwork

- 1. Red brick stretcher bond
- 2. Buff brick stretcher bond
- 3. Grey brick stretcher bond

#### Feature brickwork

- 4. Vertical stack bond to match main facing brick
- 5. Projecting feature brickwork to match main facing brick
- 6. Vertical 'Sawtooth' feature brickwork to match main facing brick
- 7. Vertical recessed brick channel to match main facing brick

#### Glassfibre Reinforced Concrete

- 8. Off-white smooth faced
- 9. Light grey drag faced

#### Metal Work

A Specific colour has been selected to complement each brick type as listed below:

- Dark grey with red brick
- · Dark bronze with buff brick
- Mid-grey with grey brick
- 10. A1 rated powder coated aluminium panels
- 11. A1 rated powder coated feature concertina aluminium panels
- 12. A1 rated powder coated perforated aluminium panels
- 13. Aluminium composite Windows/ doors
- 14. Powder coated vertical railing to balustrade
- 15. Powder coated perforated metal concertina screen
- 16. Powder coated aluminium coping and soffit

#### Other

17. Concrete cill – off-white colour

6.29 Proposed Elevation - Block C East and South Elevation