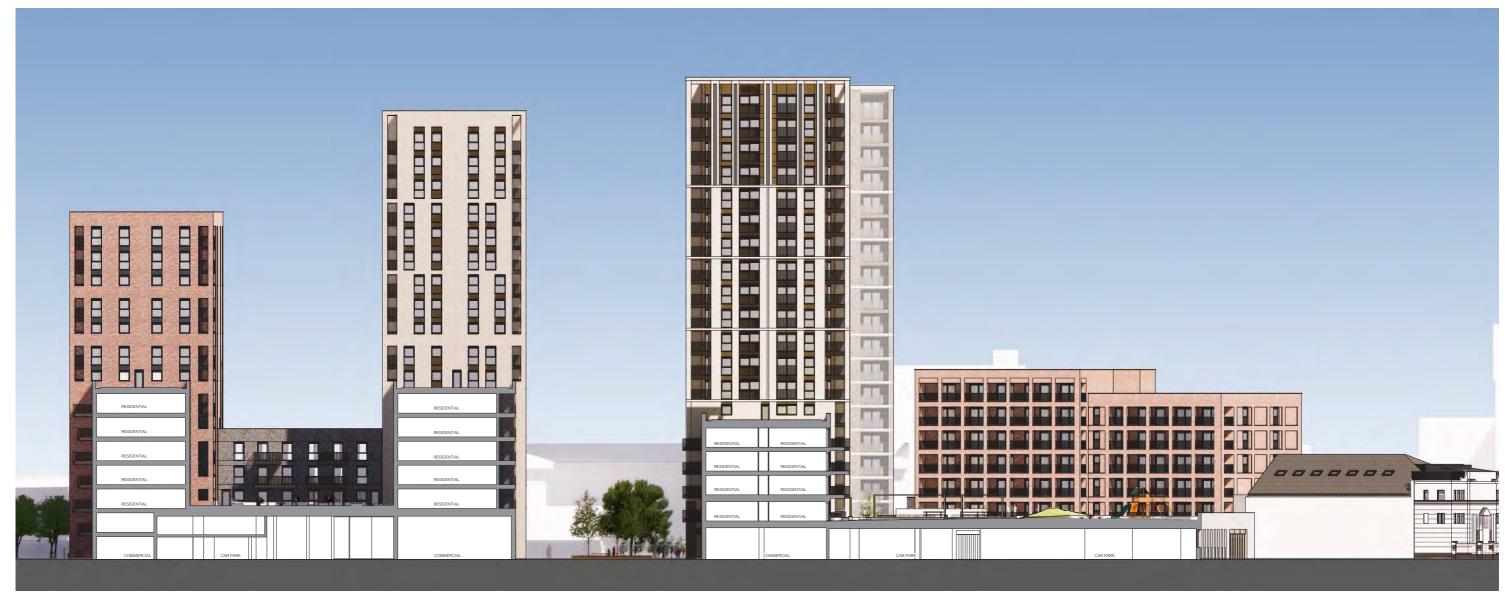

# 6.30 Proposed Site Elevation

ELEVATION LOOKING SOUTH AT BUILDINGS B2 AND B3 FROM ST ANSLEM'S CHURCH

6.30 Proposed Site Section

SITE SECTION THROUGH BLOCKS A AND B LOOKING NORTH