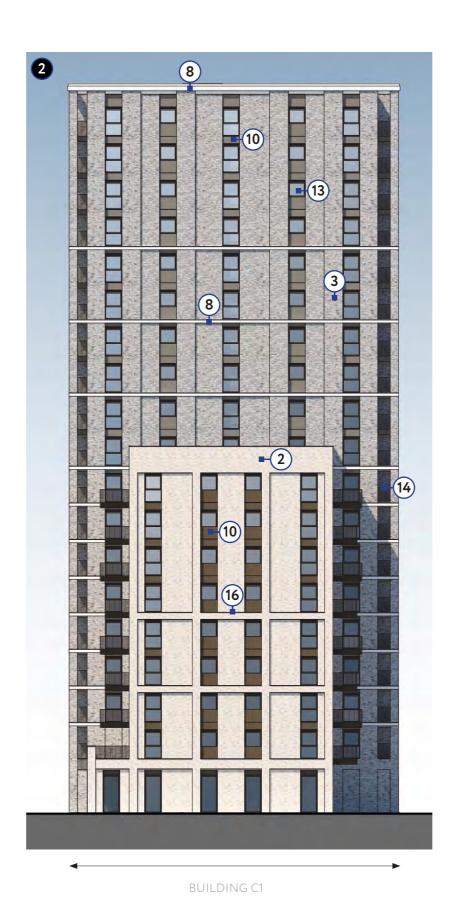

### Proposed Material Palette

#### Main facing brickwork

- 1. Red brick stretcher bond
- .. Buff brick stretcher bond
- 3. Grey brick stretcher bond

#### Feature brickwork

- 4. Vertical stack bond to match main facing brick
- 5. Projecting feature brickwork to match main facing brick
- 6. Vertical 'Sawtooth' feature brickwork to match main facing brick
- 7. Vertical recessed brick channel to match main facing brick

#### Glassfibre Reinforced Concrete

- 8. Off-white smooth faced
- 9. Light grey drag faced

#### Metal Work

A Specific colour has been selected to complement each brick type as listed below:

- Dark grey with red brick
- · Dark bronze with buff brick
- Mid-grey with grey brick
- 10. A1 rated powder coated aluminium panels
- 11. A1 rated powder coated feature concertina aluminium panels
- 12. A1 rated powder coated perforated aluminium panels
- 13. Aluminium composite Windows/ doors
- 14. Powder coated vertical railing to balustrade
- 15. Powder coated perforated metal concertina screen
- 16. Powder coated aluminium coping and soffit

#### Other

17. Concrete cill – off-white colour

6.29 Proposed Site Elevation

ELEVATION LOOKING EAST AT BLOCKS C AND B FROM WITHIN THE CENTRAL HEART