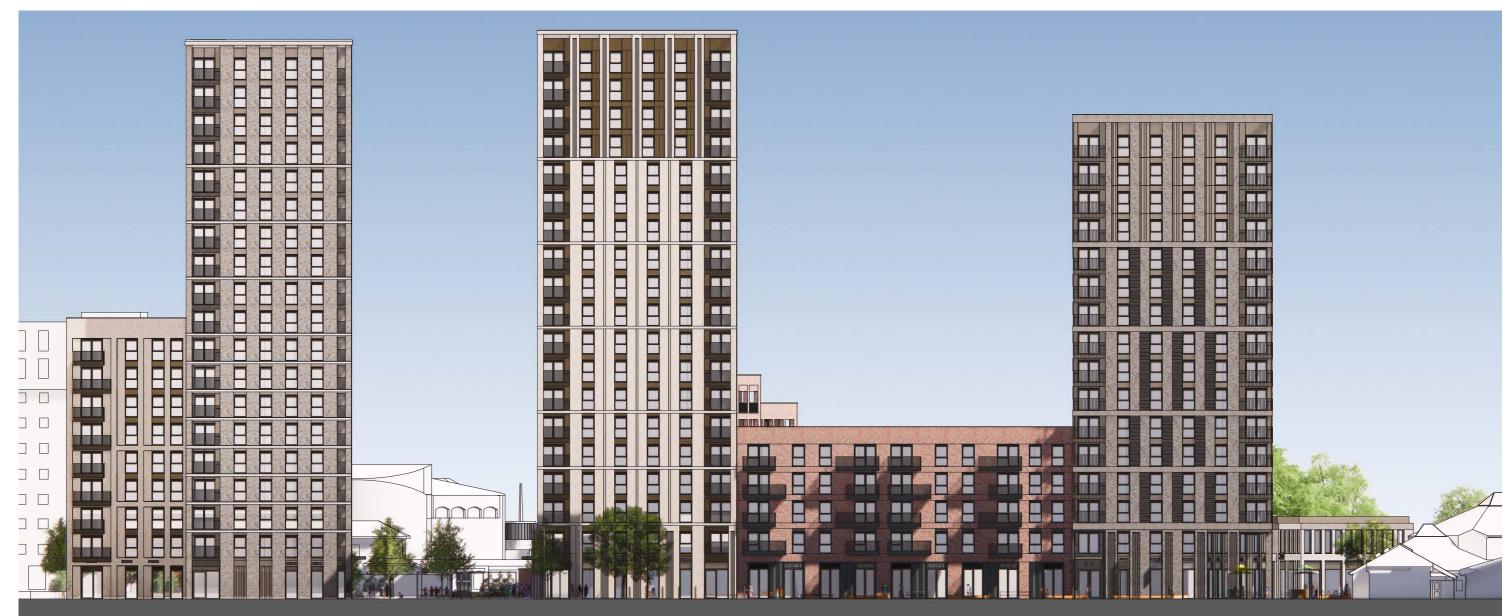

#### Other

17. Concrete cill – off-white colour

6.29 Proposed Site Elevation

ELEVATION LOOKING EAST AT BLOCKS C AND B FROM WITHIN THE CENTRAL HEART

# 6.30 Proposed Site Elevation

ELEVATION LOOKING SOUTH AT BUILDINGS B2 AND B3 FROM ST ANSLEM'S CHURCH

6.30 Proposed Site Section

SITE SECTION THROUGH BLOCKS A AND B LOOKING NORTH