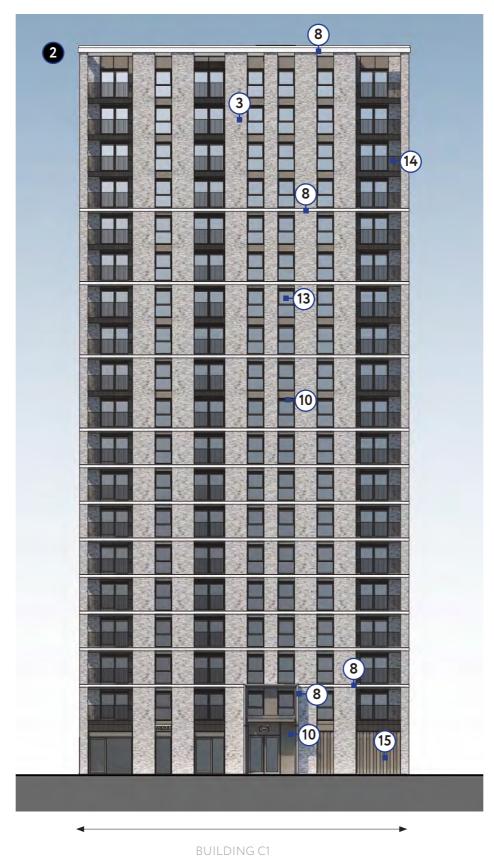

6.29 Proposed Elevation - Block C West and North Elevation

### **Proposed Material Palette**

#### Main facing brickwork

- 1. Red brick stretcher bond
- 2. Buff brick stretcher bond
- 3. Grey brick stretcher bond

#### Feature brickwork

- 4. Vertical stack bond to match main facing brick
- 5. Projecting feature brickwork to match main facing brick
- 6. Vertical 'Sawtooth' feature brickwork to match main facing brick
- 7. Vertical recessed brick channel to match main facing brick

#### Glassfibre Reinforced Concrete

- 8. Off-white smooth faced
- 9. Light grey drag faced

#### Metal Work

A Specific colour has been selected to complement each brick type as listed below:

- Dark grey with red brick
- · Dark bronze with buff brick
- Mid-grey with grey brick
- 10. A1 rated powder coated aluminium panels
- 11. A1 rated powder coated feature concertina aluminium panels
- 12. A1 rated powder coated perforated aluminium panels
- 13. Aluminium composite Windows/ doors
- 14. Powder coated vertical railing to balustrade
- 15. Powder coated perforated metal concertina screen
- 16. Powder coated aluminium coping and soffit

#### Other

17. Concrete cill – off-white colour

6.29 Proposed Elevation - Block C East and South Elevation