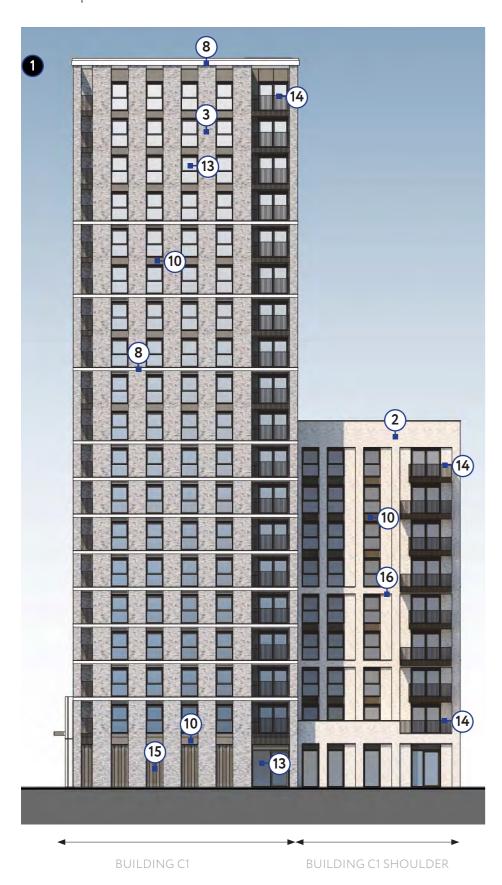

6.29 Proposed Elevation - Block C West and North Elevation

### **Proposed Material Palette**

#### Main facing brickwork

- 1. Red brick stretcher bond
- 2. Buff brick stretcher bond
- 3. Grey brick stretcher bond

#### Feature brickwork

- 4. Vertical stack bond to match main facing brick
- 5. Projecting feature brickwork to match main facing brick
- 6. Vertical 'Sawtooth' feature brickwork to match main facing brick
- 7. Vertical recessed brick channel to match main facing brick

#### Glassfibre Reinforced Concrete

- 8. Off-white smooth faced
- 9. Light grey drag faced

#### Metal Work

A Specific colour has been selected to complement each brick type as listed below:

- Dark grey with red brick
- · Dark bronze with buff brick
- Mid-grey with grey brick
- 10. A1 rated powder coated aluminium panels
- 11. A1 rated powder coated feature concertina aluminium panels
- 12. A1 rated powder coated perforated aluminium panels
- 13. Aluminium composite Windows/ doors
- 14. Powder coated vertical railing to balustrade
- 15. Powder coated perforated metal concertina screen
- 16. Powder coated aluminium coping and soffit

#### Other

17. Concrete cill – off-white colour

6.29 Proposed Elevation - Block C East and South Elevation