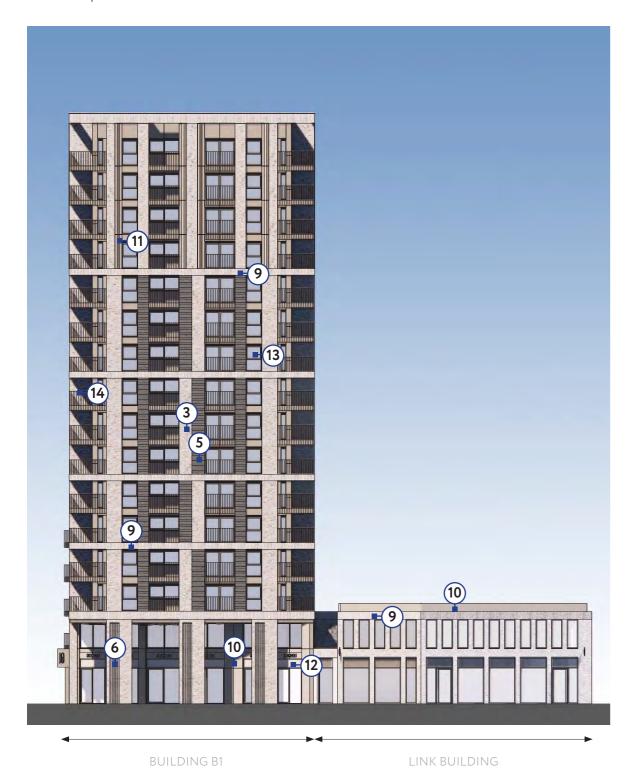

#### Other

6.29 Proposed Elevation - Block B West Elevation

ILDING B2 LINK BUILDING BUILDING

## Proposed Material Palette

## Main facing brickwork

- 1. Red brick stretcher bond
- 2. Buff brick stretcher bond
- 3. Grey brick stretcher bond

### Feature brickwork

- 4. Vertical stack bond to match main facing brick
- 5. Projecting feature brickwork to match main facing brick
- 6. Vertical 'Sawtooth' feature brickwork to match main facing brick
- 7. Vertical recessed brick channel to match main facing brick

### Glassfibre Reinforced Concrete

- 8. Off-white smooth faced
- 9. Light grey drag faced

#### Metal Work

A Specific colour has been selected to complement each brick type as listed below:

- Dark grey with red brick
- · Dark bronze with buff brick
- · Mid-grey with grey brick
- 10. A1 rated powder coated aluminium panels
- 1. A1 rated powder coated feature concertina aluminium panels
- 12. A1 rated powder coated perforated aluminium panels
- 13. Aluminium composite Windows/ doors
- 14. Powder coated vertical railing to balustrade
- 15. Powder coated perforated metal concertina screen
- 16. Powder coated aluminium coping and soffit

#### Other

6.29 Proposed Elevation - Block B North Elevation

LINK BUILDING

BUILDING B2