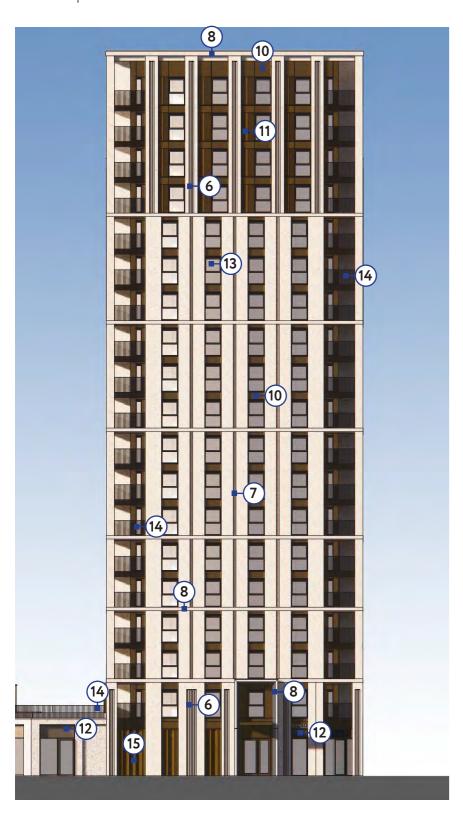

#### Other

6.29 Proposed Elevation - Block A West Elevation

## Proposed Material Palette

## Main facing brickwork

- 1. Red brick stretcher bond
- 2. Buff brick stretcher bond
- 3. Grey brick stretcher bond

## Feature brickwork

- 4. Vertical stack bond to match main facing brick
- 5. Projecting feature brickwork to match main facing brick
- 6. Vertical 'Sawtooth' feature brickwork to match main facing brick
- 7. Vertical recessed brick channel to match main facing brick

### Glassfibre Reinforced Concrete

- 8. Off-white smooth faced
- 9. Light grey drag faced

### Metal Work

A Specific colour has been selected to complement each brick type as listed below:

- · Dark grey with red brick
- · Dark bronze with buff brick
- Mid-grey with grey brick
- 10. A1 rated powder coated aluminium panels
- 11. A1 rated powder coated feature concertina aluminium panels
- 12. A1 rated powder coated perforated aluminium panels
- 13. Aluminium composite Windows/ doors
- 14. Powder coated vertical railing to balustrade
- 15. Powder coated perforated metal concertina screen
- 16. Powder coated aluminium coping and soffit

## Other

6.29 Proposed Elevation - Block A South Elevation