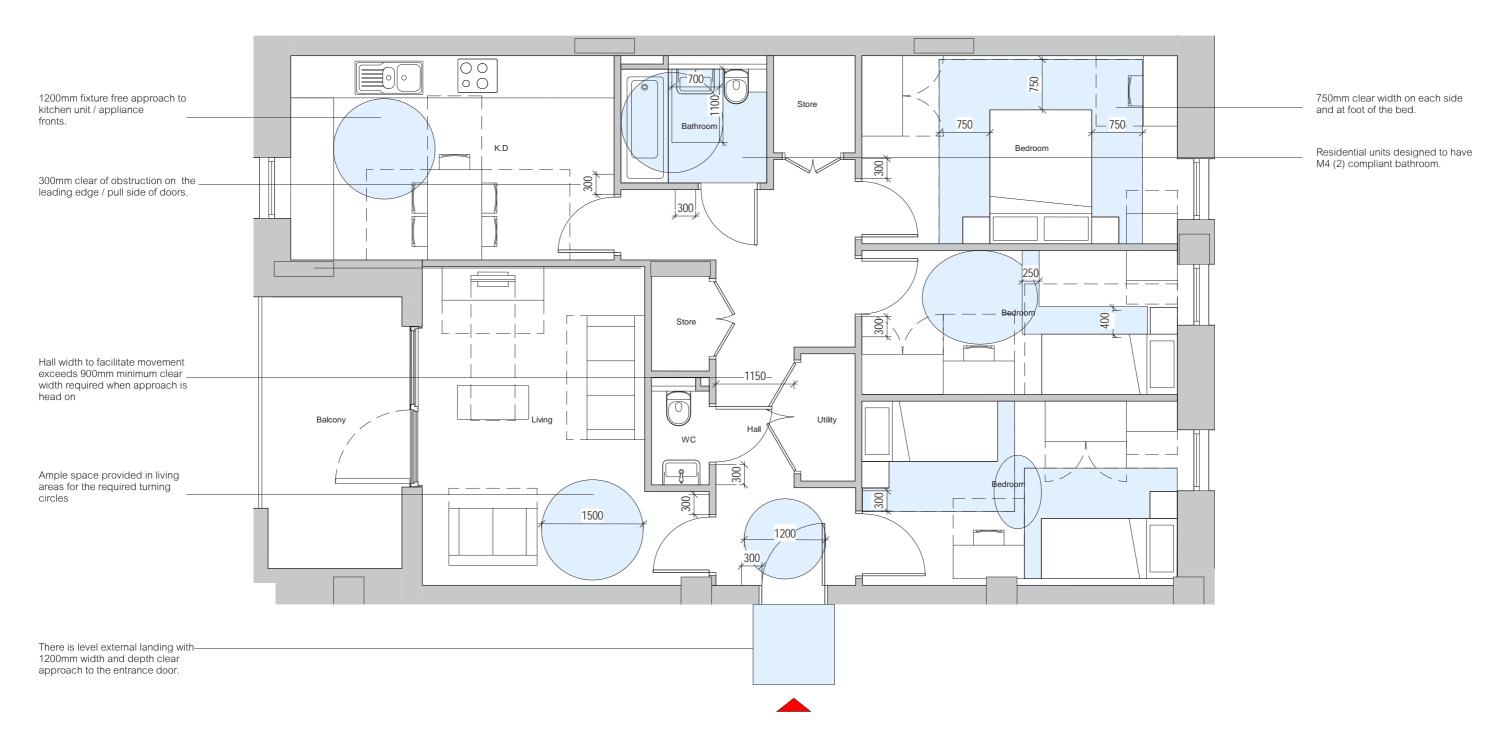

# 6.27 Typical Apartment Layouts - Two Bed Four Person

FIG 7.14 - PART M4(2) TWO BED FOUR PERSON UNIT

6.27 Typical Apartment Layouts - Two Bed Four Person - Part M4(3)

FIG 7.15 - PART M4(3) TWO BED FOUR PERSON UNIT