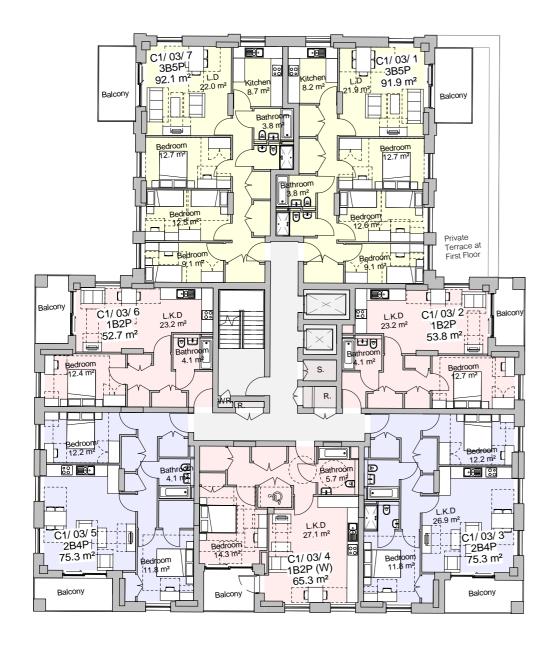

6.26 Block C Typical Plans

FIG 7.9 - BLOCK C TYPICAL LOWER AND UPPER FLOOR PLANS

6.27 Typical Apartment Layouts - One Bed Two Person