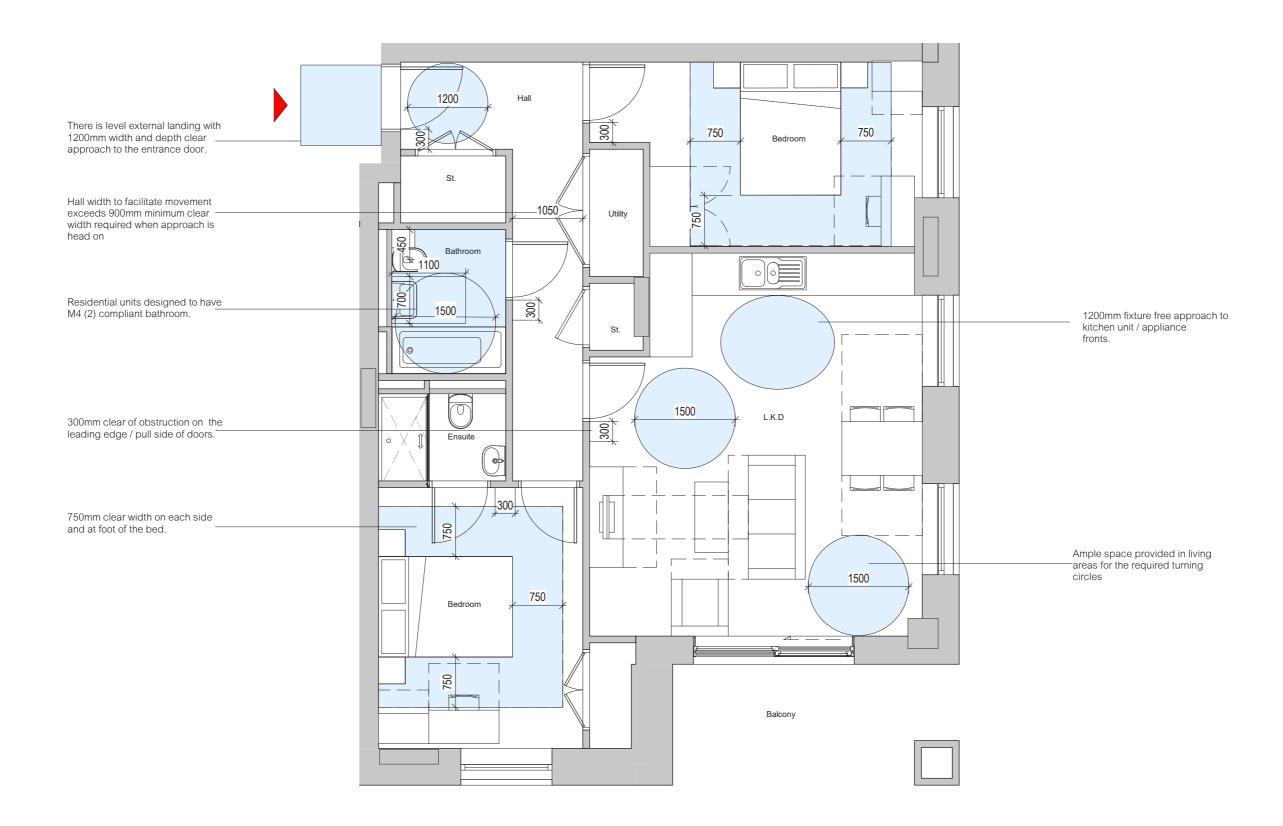

# 6.27 Typical Apartment Layouts - Two Bed Three Person

FIG 7.12 - PART M4(2) TWO BED THREE PERSON UNIT

6.27 Typical Apartment Layouts - Two Bed Three Person - Part M4(3)

FIG 7.13 - PART M4(3) TWO BED THREE PERSON UNIT