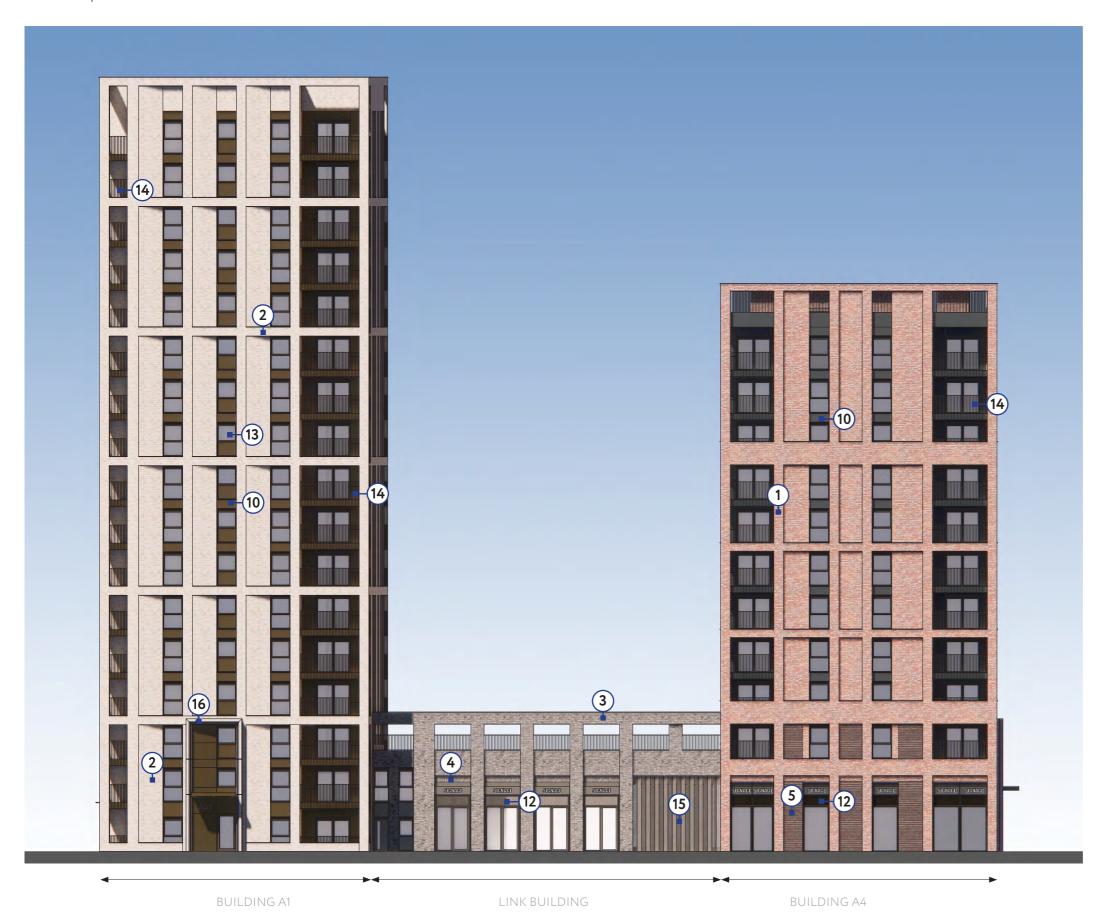

#### Other

6.29 Proposed Elevation - Block A West Elevation

## Proposed Material Palette

## Main facing brickwork

- 1. Red brick stretcher bond
- 2. Buff brick stretcher bond
- 3. Grey brick stretcher bond

## Feature brickwork

- 4. Vertical stack bond to match main facing brick
- 5. Projecting feature brickwork to match main facing brick
- 6. Vertical 'Sawtooth' feature brickwork to match main facing brick
- 7. Vertical recessed brick channel to match main facing brick

### Glassfibre Reinforced Concrete

- 8. Off-white smooth faced
- 9. Light grey drag faced

### Metal Work

A Specific colour has been selected to complement each brick type as listed below:

- · Dark grey with red brick
- · Dark bronze with buff brick
- Mid-grey with grey brick
- 10. A1 rated powder coated aluminium panels
- 11. A1 rated powder coated feature concertina aluminium panels
- 12. A1 rated powder coated perforated aluminium panels
- 13. Aluminium composite Windows/ doors
- 14. Powder coated vertical railing to balustrade
- 15. Powder coated perforated metal concertina screen
- 16. Powder coated aluminium coping and soffit

## Other

6.29 Proposed Elevation - Block A South Elevation