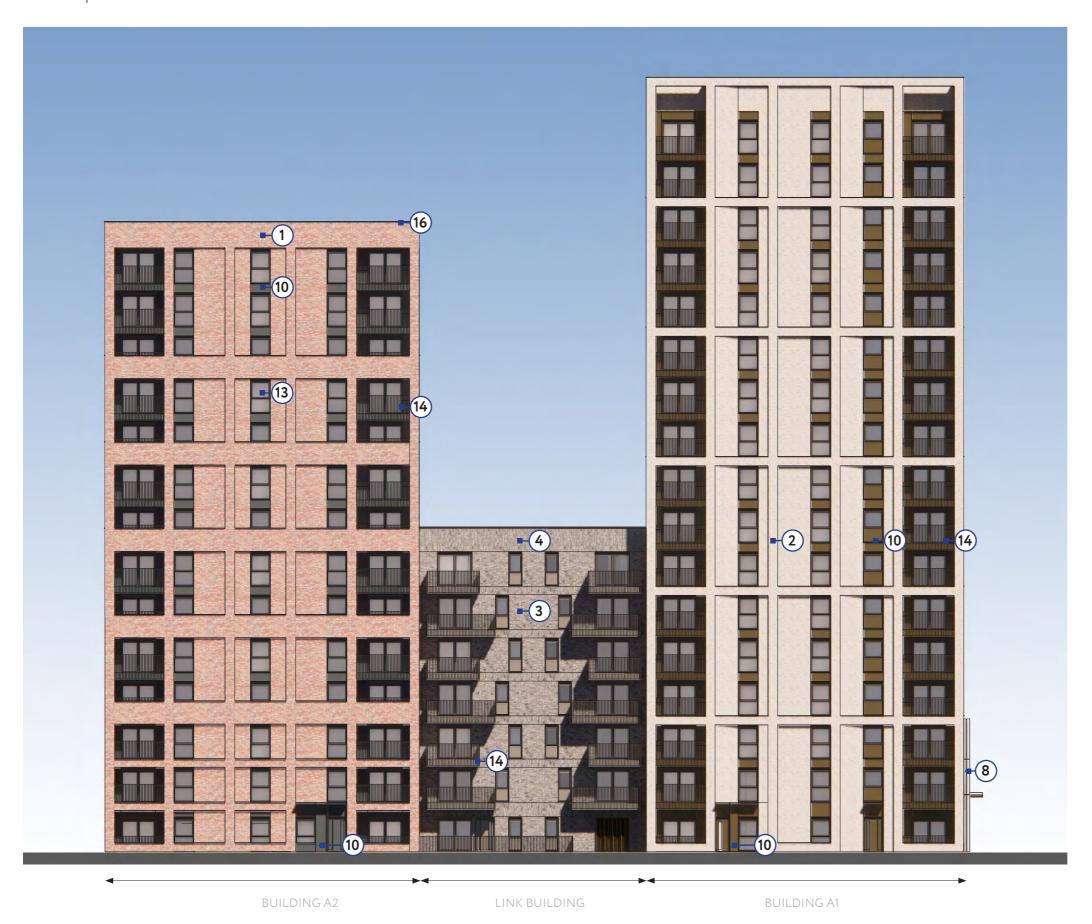

CENTRAL PLAZA

B1 B2 C1

•

THE GATEWAY

CENTRAL PLAZA

6.29 Proposed Elevation - Block A East Elevation

## Proposed Material Palette

## Main facing brickwork

- 1. Red brick stretcher bond
- 2. Buff brick stretcher bond
- 3. Grey brick stretcher bond

## Feature brickwork

- 4. Vertical stack bond to match main facing brick
- 5. Projecting feature brickwork to match main facing brick
- 6. Vertical 'Sawtooth' feature brickwork to match main facing brick
- 7. Vertical recessed brick channel to match main facing brick

### Glassfibre Reinforced Concrete

- 8. Off-white smooth faced
- 9. Light grey drag faced

## Metal Work

A Specific colour has been selected to complement each brick type as listed below:

- · Dark grey with red brick
- · Dark bronze with buff brick
- Mid-grey with grey brick
- 10. A1 rated powder coated aluminium panels
- 11. A1 rated powder coated feature concertina aluminium panels
- 12. A1 rated powder coated perforated aluminium panels
- 13. Aluminium composite Windows/ doors
- 14. Powder coated vertical railing to balustrade
- 15. Powder coated perforated metal concertina screen
- 16. Powder coated aluminium coping and soffit

#### Other

6.29 Proposed Elevation - Block A North Elevation