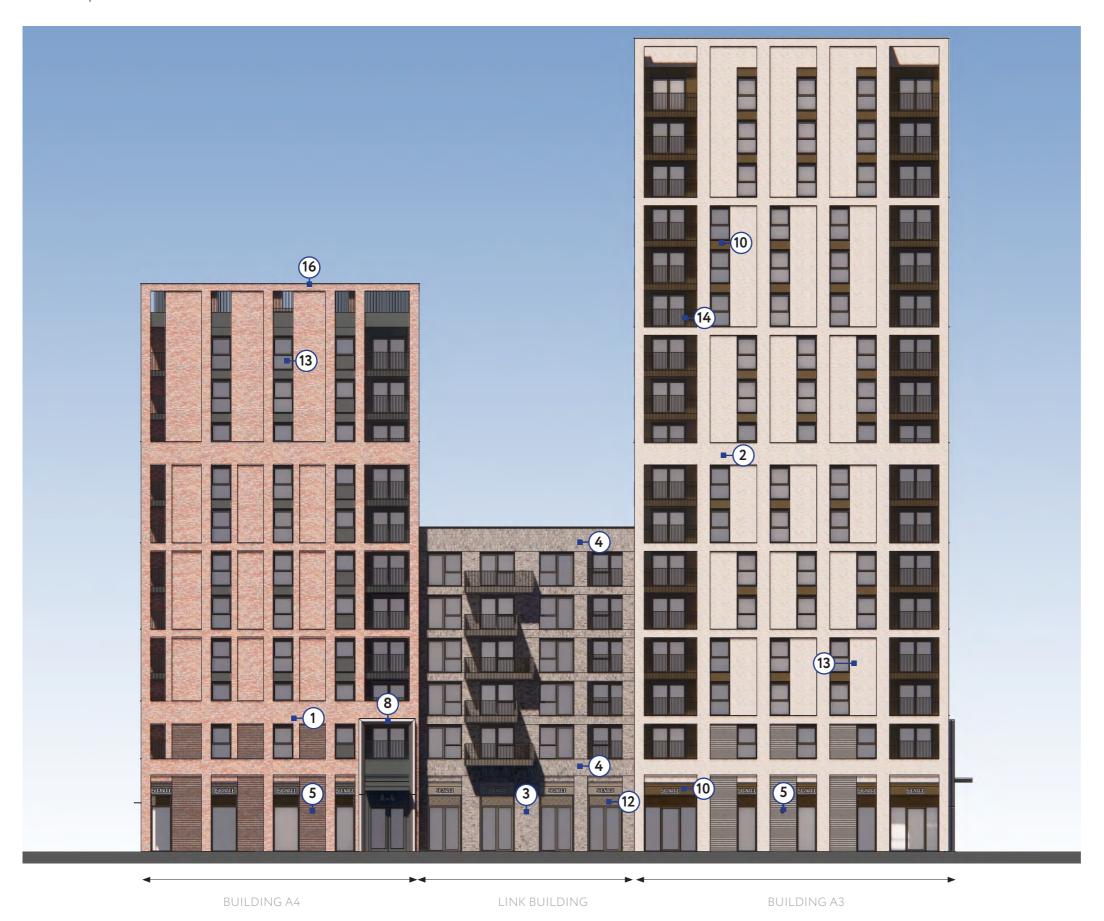

## Proposed Material Palette

## Main facing brickwork

- 1. Red brick stretcher bond
- 2. Buff brick stretcher bond
- 3. Grey brick stretcher bond

## Feature brickwork

- 4. Vertical stack bond to match main facing brick
- 5. Projecting feature brickwork to match main facing brick
- 6. Vertical 'Sawtooth' feature brickwork to match main facing brick
- 7. Vertical recessed brick channel to match main facing brick

### Glassfibre Reinforced Concrete

- 8. Off-white smooth faced
- 9. Light grey drag faced

## Metal Work

A Specific colour has been selected to complement each brick type as listed below:

- · Dark grey with red brick
- · Dark bronze with buff brick
- Mid-grey with grey brick
- 10. A1 rated powder coated aluminium panels
- 11. A1 rated powder coated feature concertina aluminium panels
- 12. A1 rated powder coated perforated aluminium panels
- 13. Aluminium composite Windows/ doors
- 14. Powder coated vertical railing to balustrade
- 15. Powder coated perforated metal concertina screen
- 16. Powder coated aluminium coping and soffit

#### Other

6.29 Proposed Elevation - Block A North Elevation