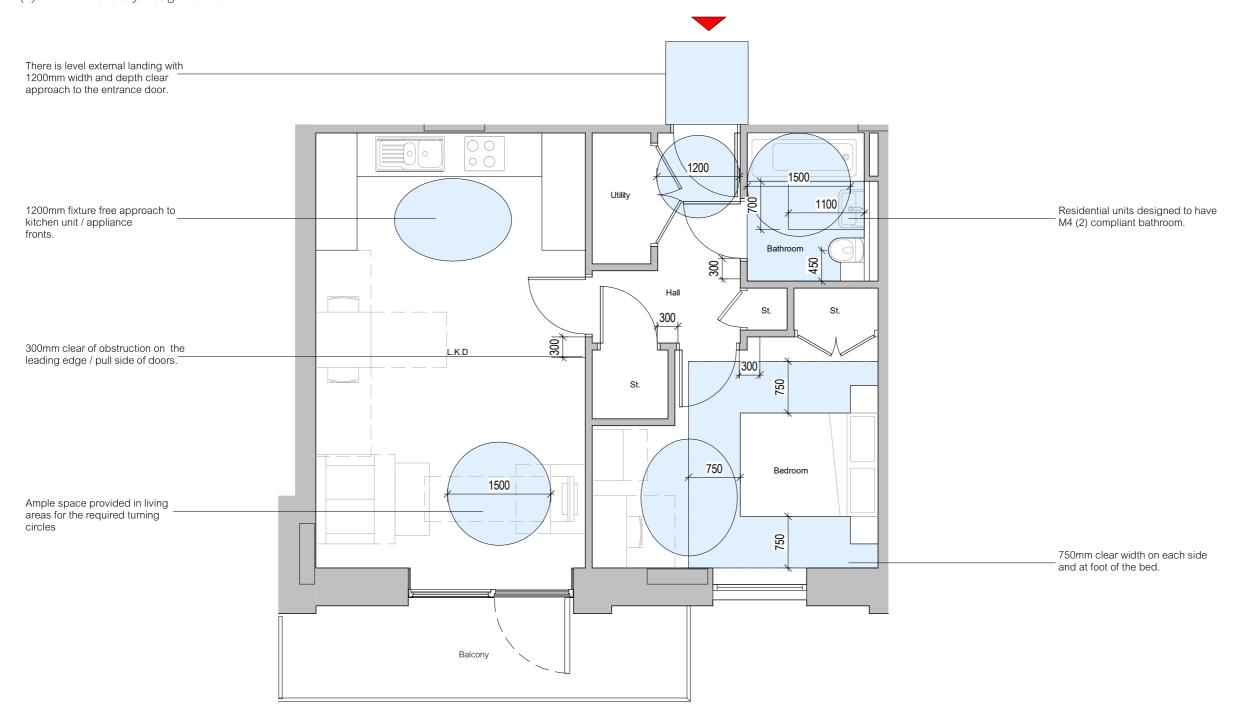

## **Unit Requirements**

The London Plan 2021 requires that new residential units should be Part M4(2) dwellings.

All units have been designed in accordance with the standards set out in Building Regulations M4(2) and the Peabody Design Guide.

FIG 7.10 - PART M4(2) ONE BED TWO PERSON UNIT

6.27 Typical Apartment Layouts - One Bed Two Person - Part M4(3)

FIG 7.11 - PART M4(3) ONE BED TWO PERSON UNIT