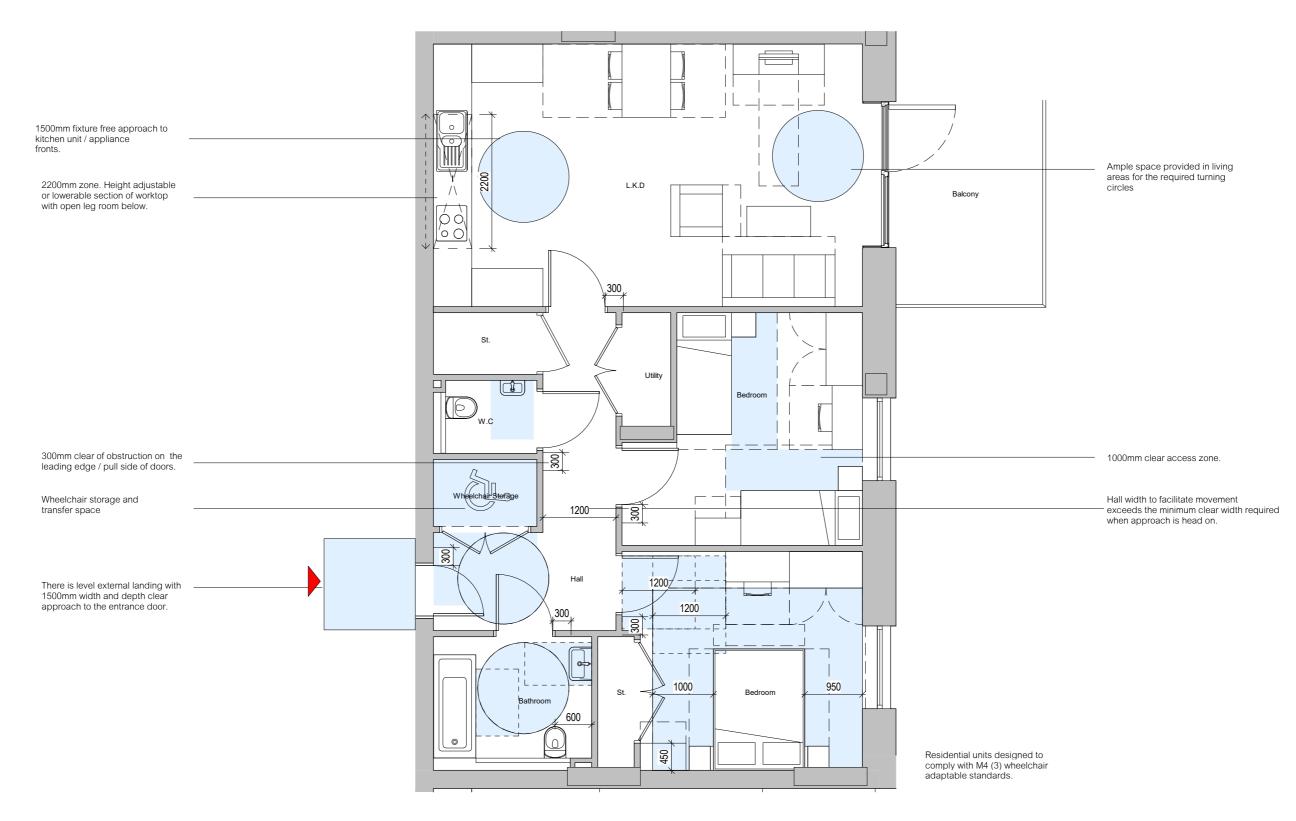

# 6.27 Typical Apartment Layouts - Two Bed Three Person

FIG 7.12 - PART M4(2) TWO BED THREE PERSON UNIT

6.27 Typical Apartment Layouts - Two Bed Three Person - Part M4(3)

FIG 7.13 - PART M4(3) TWO BED THREE PERSON UNIT