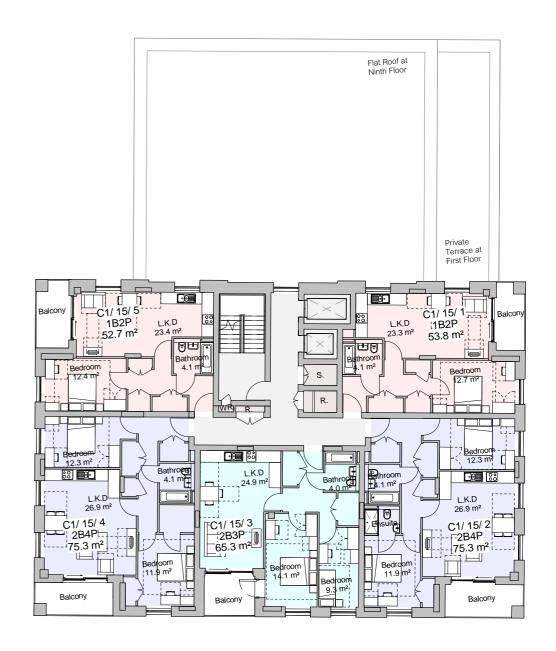

6.26 Block C Typical Plans

FIG 7.9 - BLOCK C TYPICAL LOWER AND UPPER FLOOR PLANS

6.27 Typical Apartment Layouts - One Bed Two Person