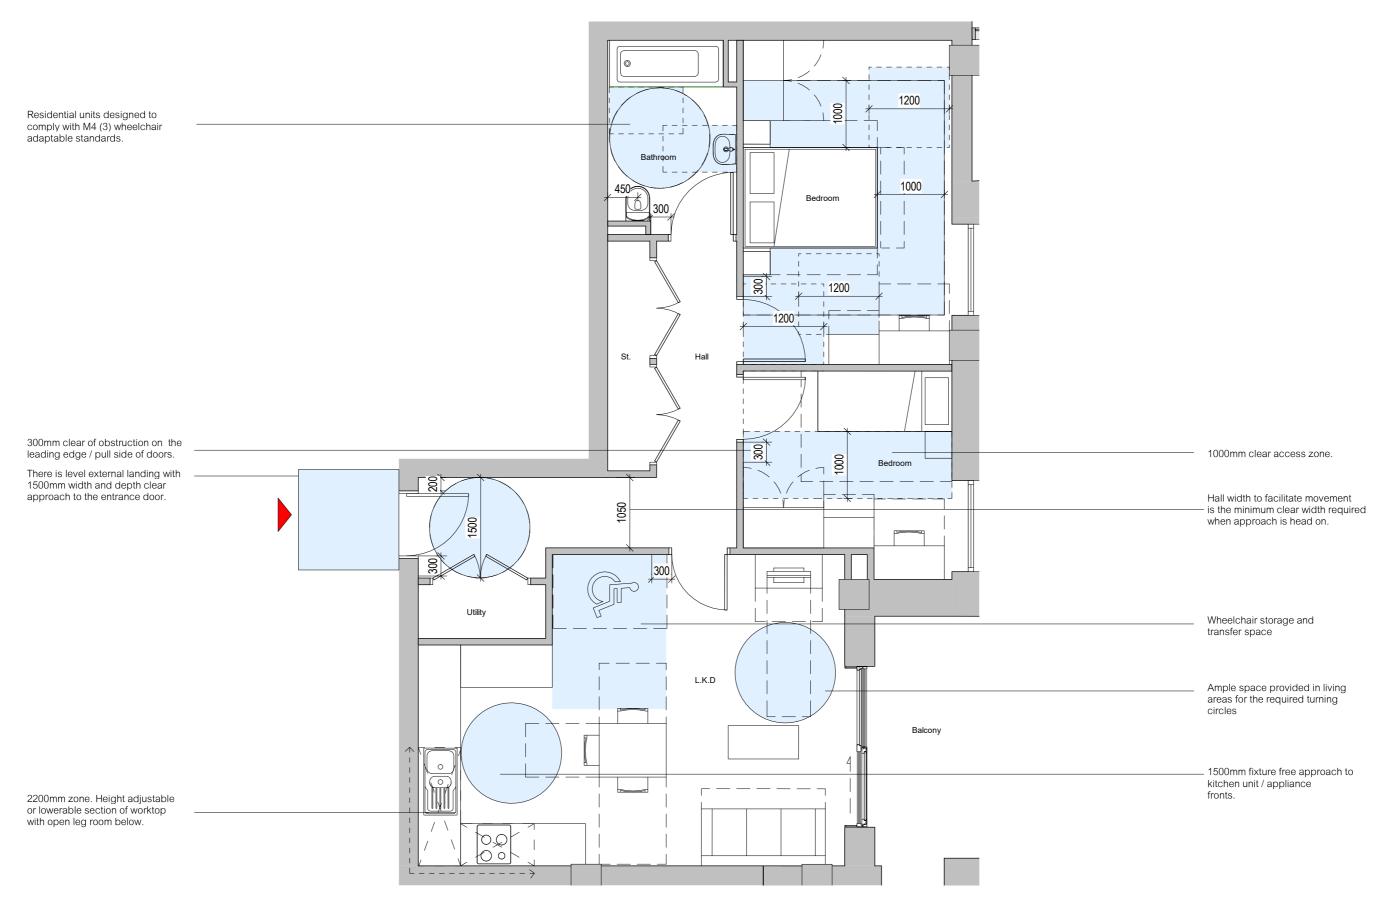

FIG 7.10 - PART M4(2) ONE BED TWO PERSON UNIT

6.27 Typical Apartment Layouts - One Bed Two Person - Part M4(3)

FIG 7.11 - PART M4(3) ONE BED TWO PERSON UNIT