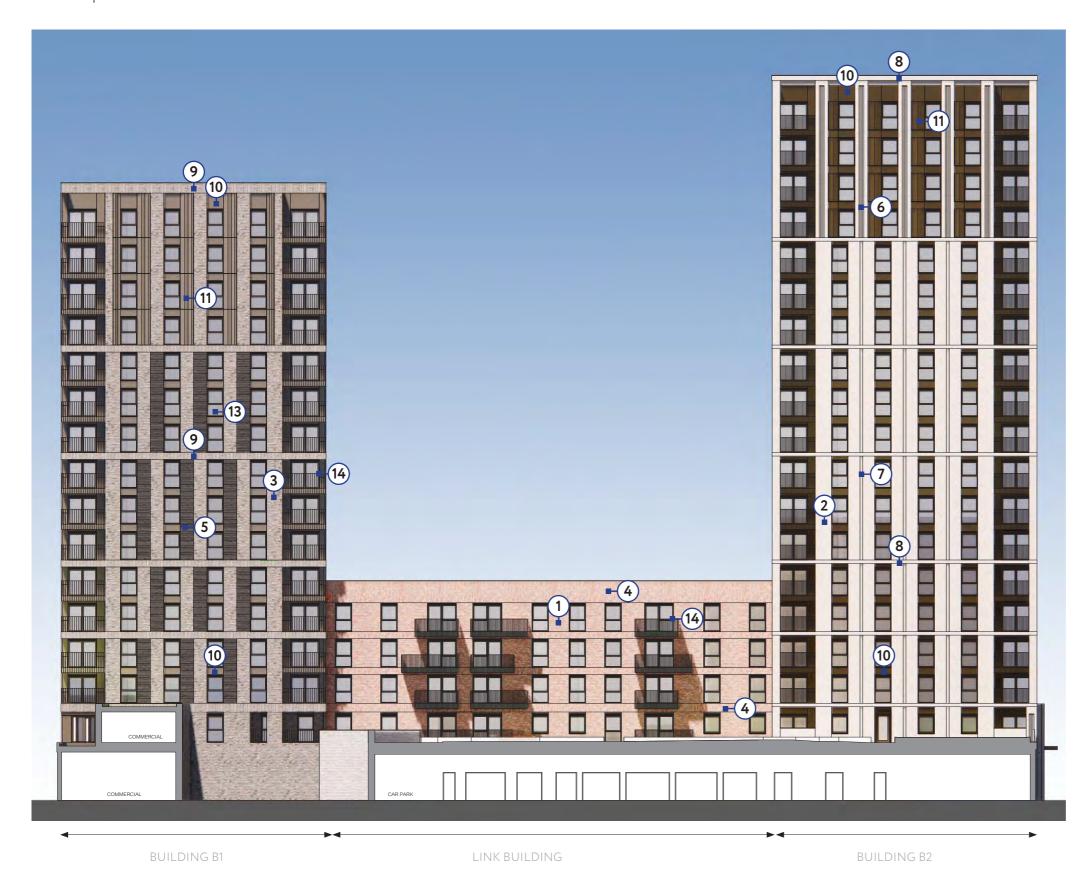

#### Other

6.29 Proposed Elevation - Block B North Elevation

LINK BUILDING

BUILDING B2

## **Proposed Material Palette**

## Main facing brickwork

- 1. Red brick stretcher bond
- 2. Buff brick stretcher bond
- 3. Grey brick stretcher bond

## Feature brickwork

- 4. Vertical stack bond to match main facing brick
- 5. Projecting feature brickwork to match main facing brick
- 6. Vertical 'Sawtooth' feature brickwork to match main facing brick
- 7. Vertical recessed brick channel to match main facing brick

### Glassfibre Reinforced Concrete

- 8. Off-white smooth faced
- 9. Light grey drag faced

### Metal Work

A Specific colour has been selected to complement each brick type as listed below:

- Dark grey with red brick
- · Dark bronze with buff brick
- Mid-grey with grey brick
- 10. A1 rated powder coated aluminium panels
- 11. A1 rated powder coated feature concertina aluminium panels
- 12. A1 rated powder coated perforated aluminium panels
- 13. Aluminium composite Windows/ doors
- 14. Powder coated vertical railing to balustrade
- 15. Powder coated perforated metal concertina screen
- 16. Powder coated aluminium coping and soffit

#### Other

6.29 Proposed Elevation - Block B Northeast Elevation

TUDOR ROSE BUILDING B3 LINK BUILDING