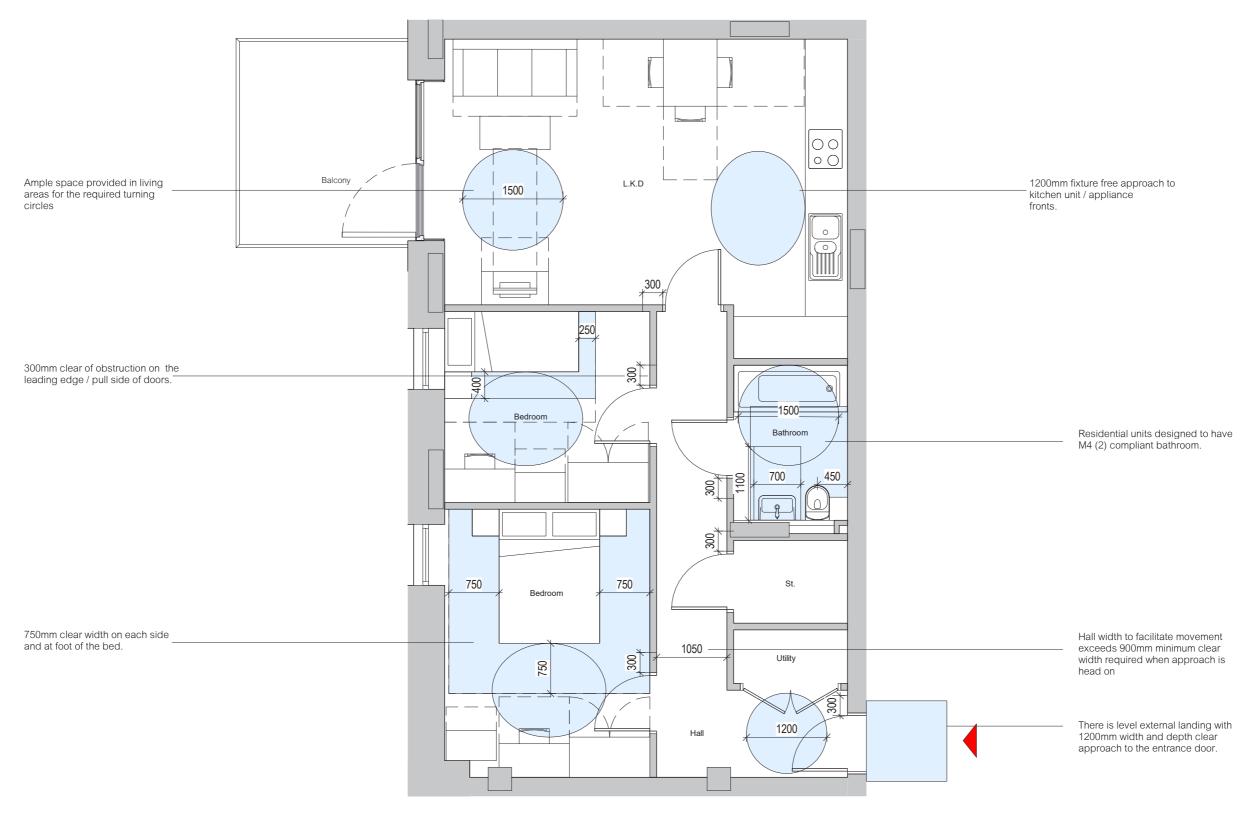

# 6.27 Typical Apartment Layouts - Two Bed Three Person

FIG 7.12 - PART M4(2) TWO BED THREE PERSON UNIT

6.27 Typical Apartment Layouts - Two Bed Three Person - Part M4(3)

FIG 7.13 - PART M4(3) TWO BED THREE PERSON UNIT