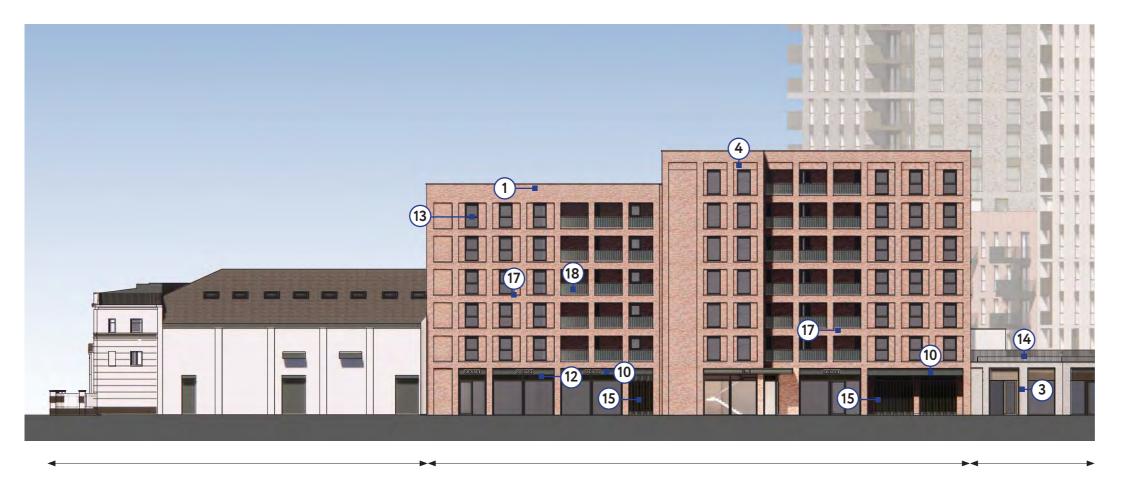

#### Other

6.29 Proposed Elevation - Block B West Elevation

ILDING B2 LINK BUILDING BUILDING

## Proposed Material Palette

## Main facing brickwork

- 1. Red brick stretcher bond
- 2. Buff brick stretcher bond
- 3. Grey brick stretcher bond

### Feature brickwork

- 4. Vertical stack bond to match main facing brick
- 5. Projecting feature brickwork to match main facing brick
- 6. Vertical 'Sawtooth' feature brickwork to match main facing brick
- 7. Vertical recessed brick channel to match main facing brick

### Glassfibre Reinforced Concrete

- 8. Off-white smooth faced
- 9. Light grey drag faced

#### Metal Work

A Specific colour has been selected to complement each brick type as listed below:

- Dark grey with red brick
- · Dark bronze with buff brick
- · Mid-grey with grey brick
- 10. A1 rated powder coated aluminium panels
- 1. A1 rated powder coated feature concertina aluminium panels
- 12. A1 rated powder coated perforated aluminium panels
- 13. Aluminium composite Windows/ doors
- 14. Powder coated vertical railing to balustrade
- 15. Powder coated perforated metal concertina screen
- 16. Powder coated aluminium coping and soffit

#### Other

6.29 Proposed Elevation - Block B North Elevation

LINK BUILDING

BUILDING B2