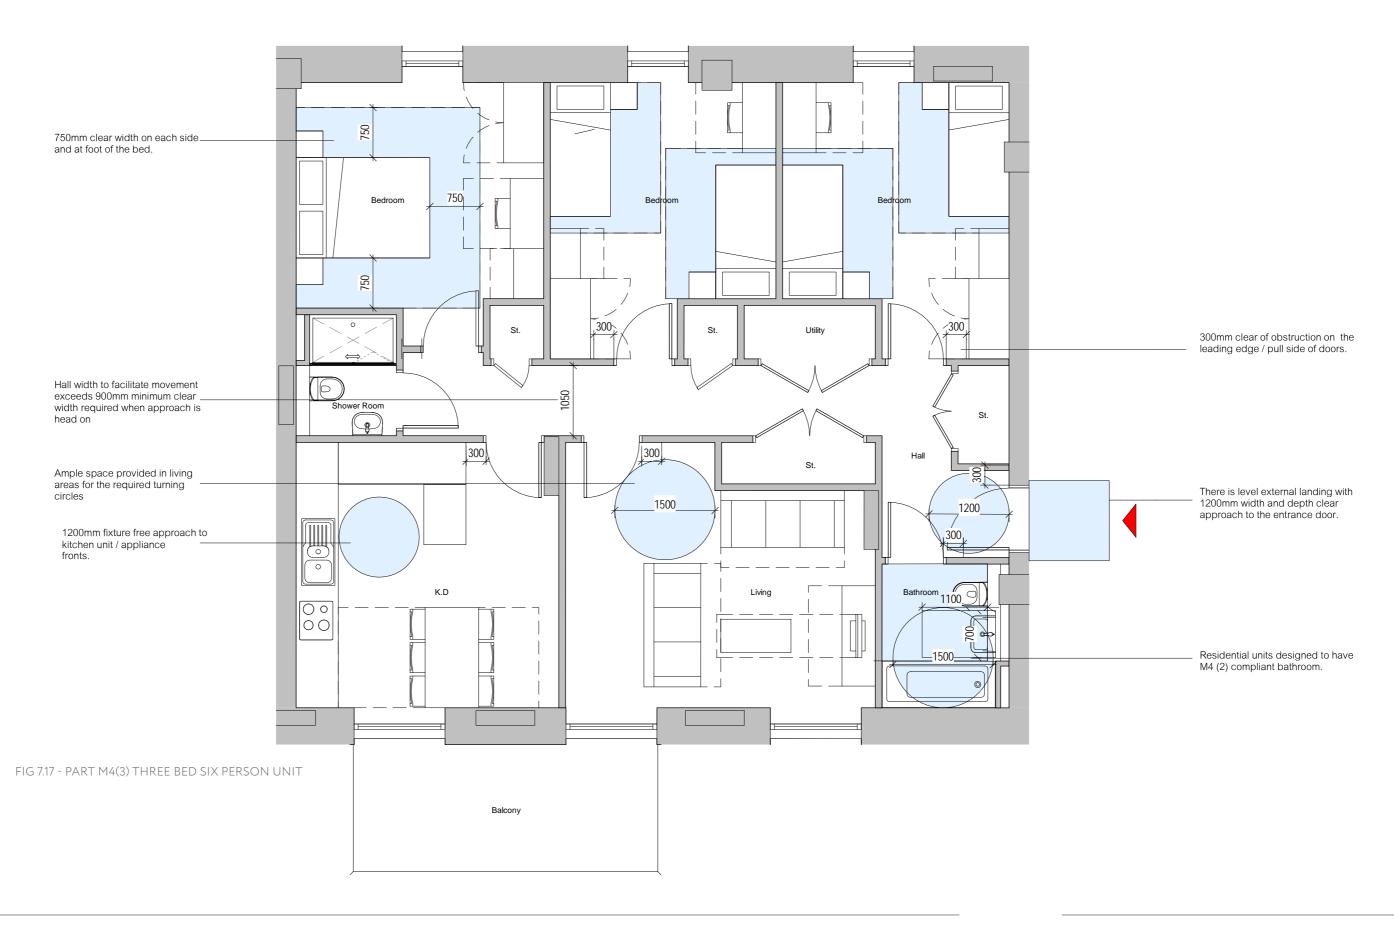

# 6.27 Typical Apartment Layouts - Three Bed Five Person

FIG 7.16 - PART M4(2) THREE BED FIVE PERSON UNIT

6.27 Typical Apartment Layouts - Three Bed Six Person

6.27 Typical Apartment Layouts - Four Bed Five Person