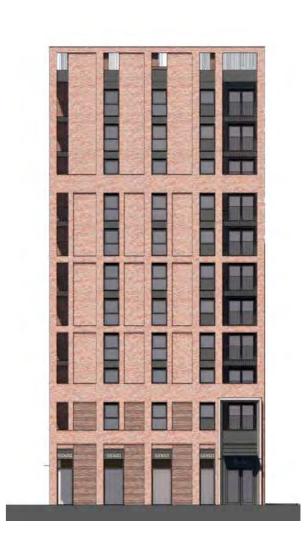

FIG 7.18 - PART M4(2) FOUR BED FIVE PERSON UNIT

6.28 Tower Elevation Comparison

## **Elevation Treatment**

Elevations of the grouped aesthetic. All towers are visibly different but are tied together by a common language (materials, cladding and balcony styles).

INDUSTRIAL FRINGES

122

CENTRAL PLAZA

B1 B2 C1

•

THE GATEWAY

CENTRAL PLAZA

6.29 Proposed Elevation - Block A East Elevation