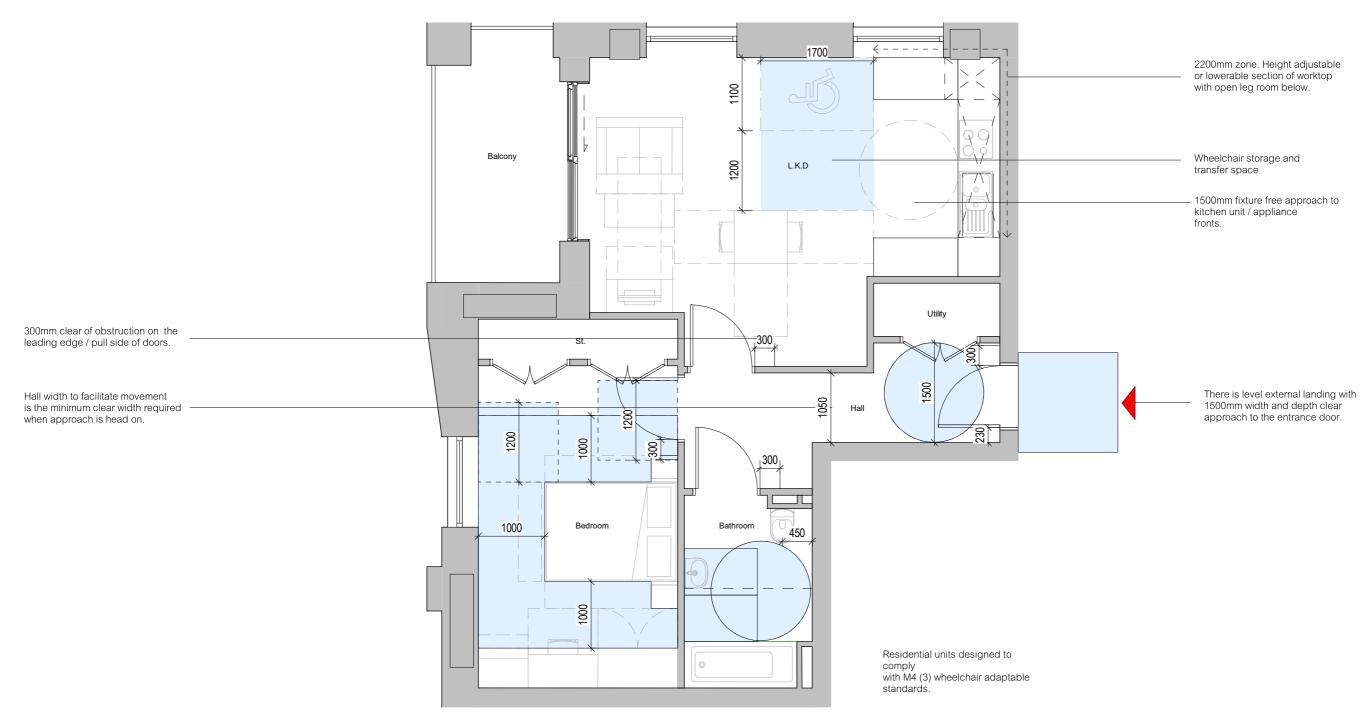

FIG 7.10 - PART M4(2) ONE BED TWO PERSON UNIT

6.27 Typical Apartment Layouts - One Bed Two Person - Part M4(3)

FIG 7.11 - PART M4(3) ONE BED TWO PERSON UNIT