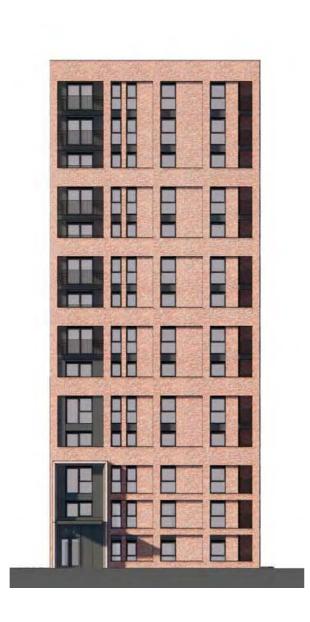

FIG 7.18 - PART M4(2) FOUR BED FIVE PERSON UNIT

6.28 Tower Elevation Comparison

## **Elevation Treatment**

Elevations of the grouped aesthetic. All towers are visibly different but are tied together by a common language (materials, cladding and balcony styles).

INDUSTRIAL FRINGES

122

CENTRAL PLAZA

B1 B2 C1

•

THE GATEWAY

CENTRAL PLAZA

6.29 Proposed Elevation - Block A East Elevation