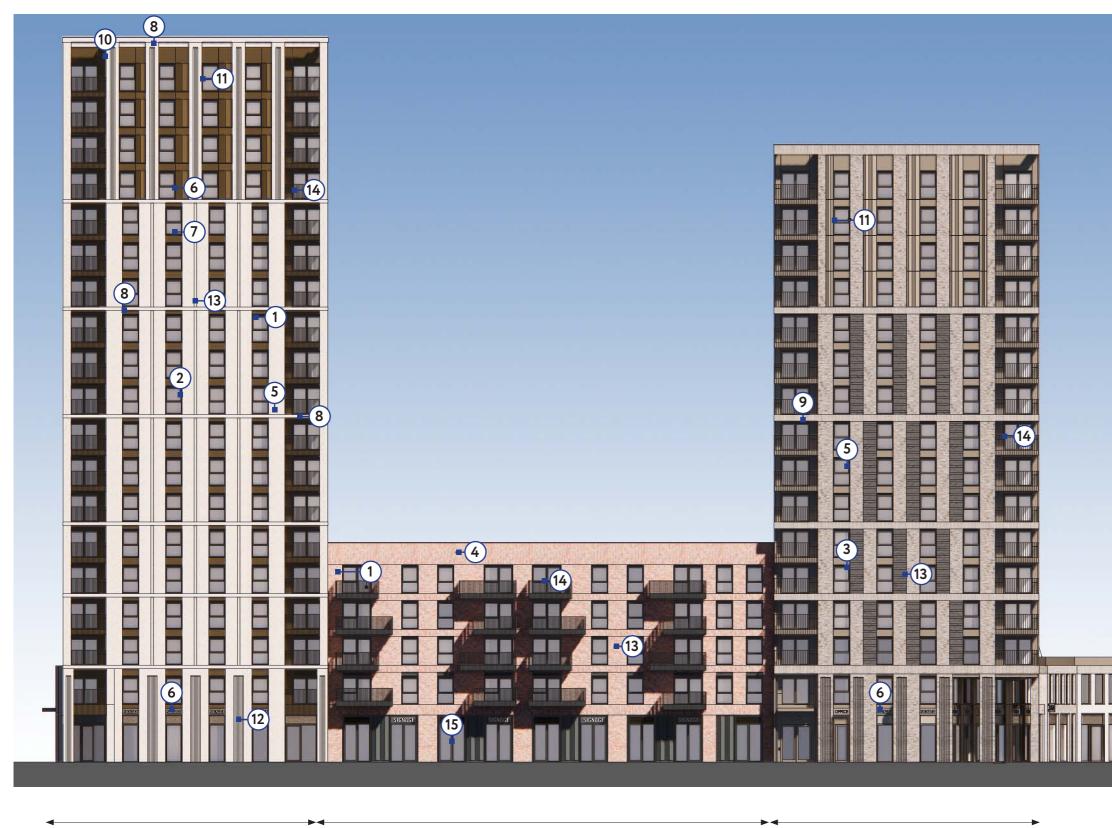

#### Other

6.29 Proposed Elevation - Block A North Elevation

## Proposed Material Palette

## Main facing brickwork

- 1. Red brick stretcher bond
- 2. Buff brick stretcher bond
- 3. Grey brick stretcher bond

## Feature brickwork

- 4. Vertical stack bond to match main facing brick
- 5. Projecting feature brickwork to match main facing brick
- 6. Vertical 'Sawtooth' feature brickwork to match main facing brick
- 7. Vertical recessed brick channel to match main facing brick

### Glassfibre Reinforced Concrete

- 8. Off-white smooth faced
- Light grey drag faced

### Metal Work

A Specific colour has been selected to complement each brick type as listed below:

- · Dark grey with red brick
- Dark bronze with buff brick
- Mid-grey with grey brick
- 10. A1 rated powder coated aluminium panels
- 11. A1 rated powder coated feature concertina aluminium panels
- 12. A1 rated powder coated perforated aluminium panels
- 13. Aluminium composite Windows/ doors
- 14. Powder coated vertical railing to balustrade
- 15. Powder coated perforated metal concertina screen
- 16. Powder coated aluminium coping and soffit

#### Other

6.29 Proposed Elevation - Block A West Elevation