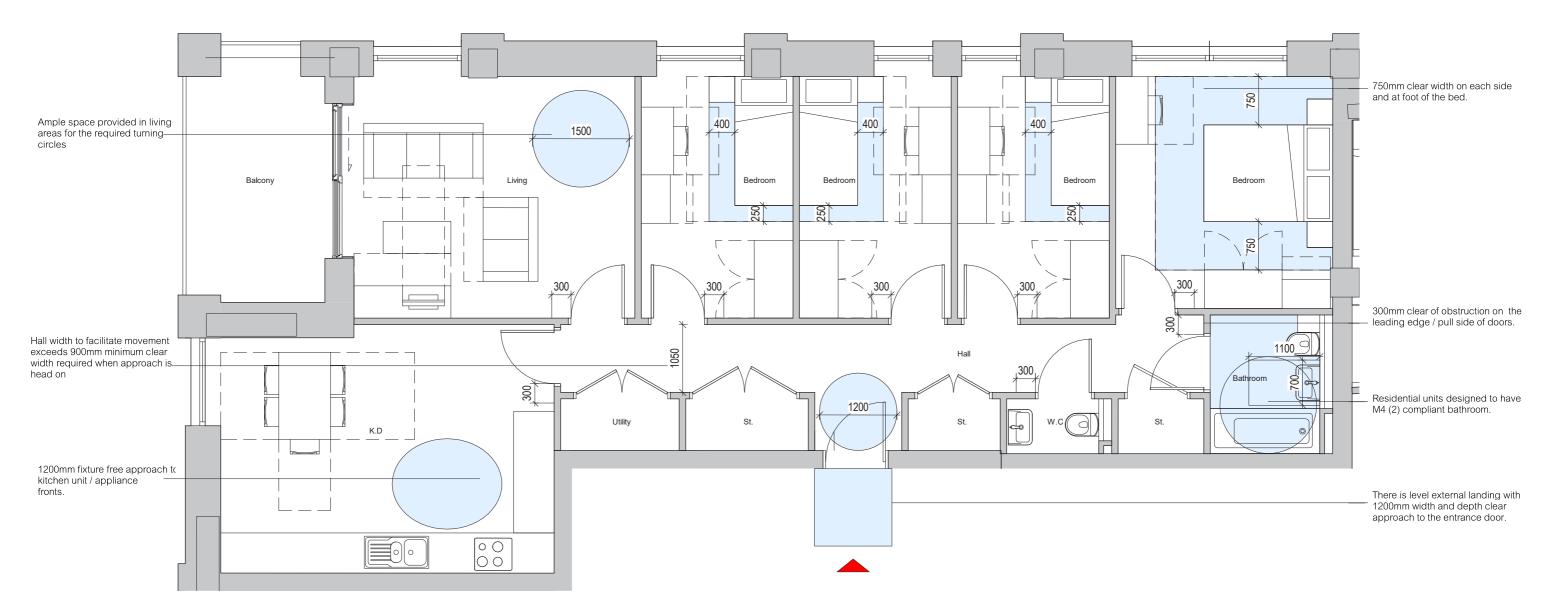

# 6.27 Typical Apartment Layouts - Three Bed Five Person

FIG 7.16 - PART M4(2) THREE BED FIVE PERSON UNIT

6.27 Typical Apartment Layouts - Three Bed Six Person

6.27 Typical Apartment Layouts - Four Bed Five Person

FIG 7.18 - PART M4(2) FOUR BED FIVE PERSON UNIT

6.28 Tower Elevation Comparison