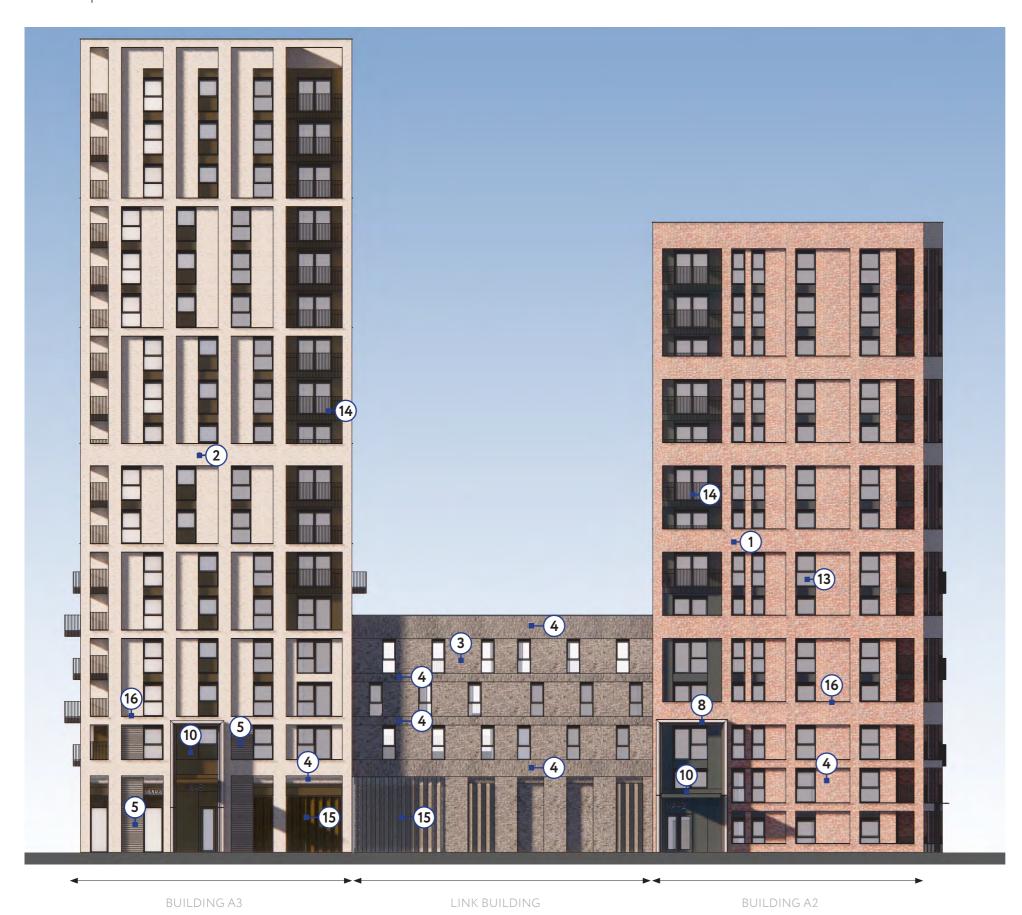

## Proposed Material Palette

## Main facing brickwork

- 1. Red brick stretcher bond
- 2. Buff brick stretcher bond
- 3. Grey brick stretcher bond

## Feature brickwork

- 4. Vertical stack bond to match main facing brick
- 5. Projecting feature brickwork to match main facing brick
- 6. Vertical 'Sawtooth' feature brickwork to match main facing brick
- 7. Vertical recessed brick channel to match main facing brick

### Glassfibre Reinforced Concrete

- 8. Off-white smooth faced
- Light grey drag faced

### Metal Work

A Specific colour has been selected to complement each brick type as listed below:

- · Dark grey with red brick
- Dark bronze with buff brick
- Mid-grey with grey brick
- 10. A1 rated powder coated aluminium panels
- 11. A1 rated powder coated feature concertina aluminium panels
- 12. A1 rated powder coated perforated aluminium panels
- 13. Aluminium composite Windows/ doors
- 14. Powder coated vertical railing to balustrade
- 15. Powder coated perforated metal concertina screen
- 16. Powder coated aluminium coping and soffit

#### Other

6.29 Proposed Elevation - Block A West Elevation