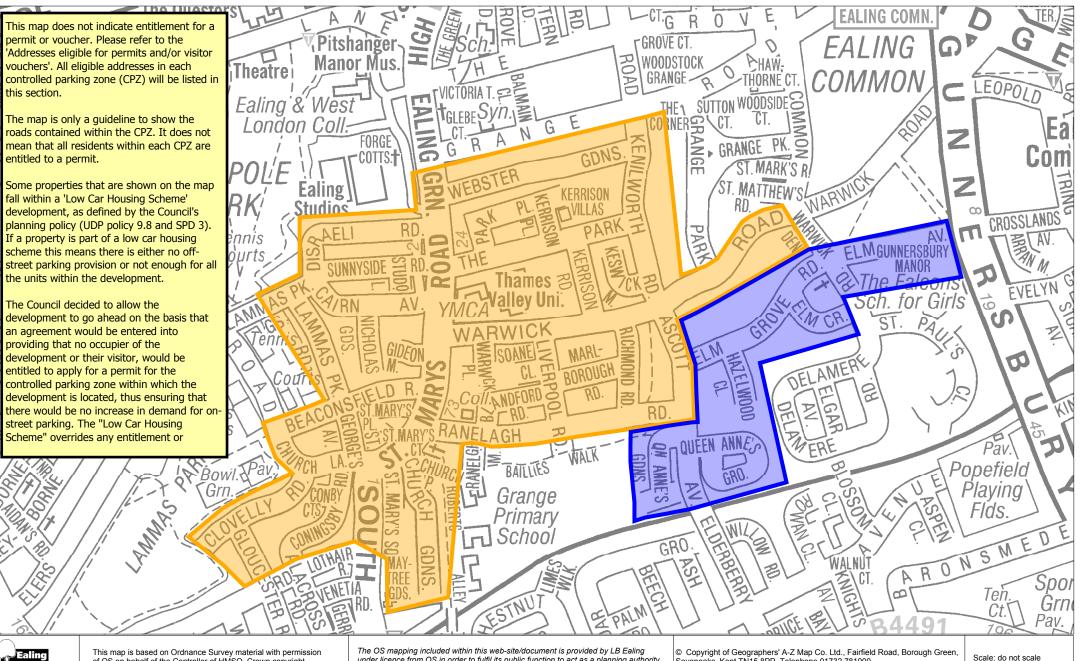

Thames Valley University CPZ - Zones C & D

Zone C

This map is based on Ordnance Survey material with permission of OS on behalf of the Controller of HMSO. Crown copyright. Unauthorised reproduction infringes Crown copyright and may lead to prosecution or civil proceedings. LB Ealing Licence No. 100019807 2005