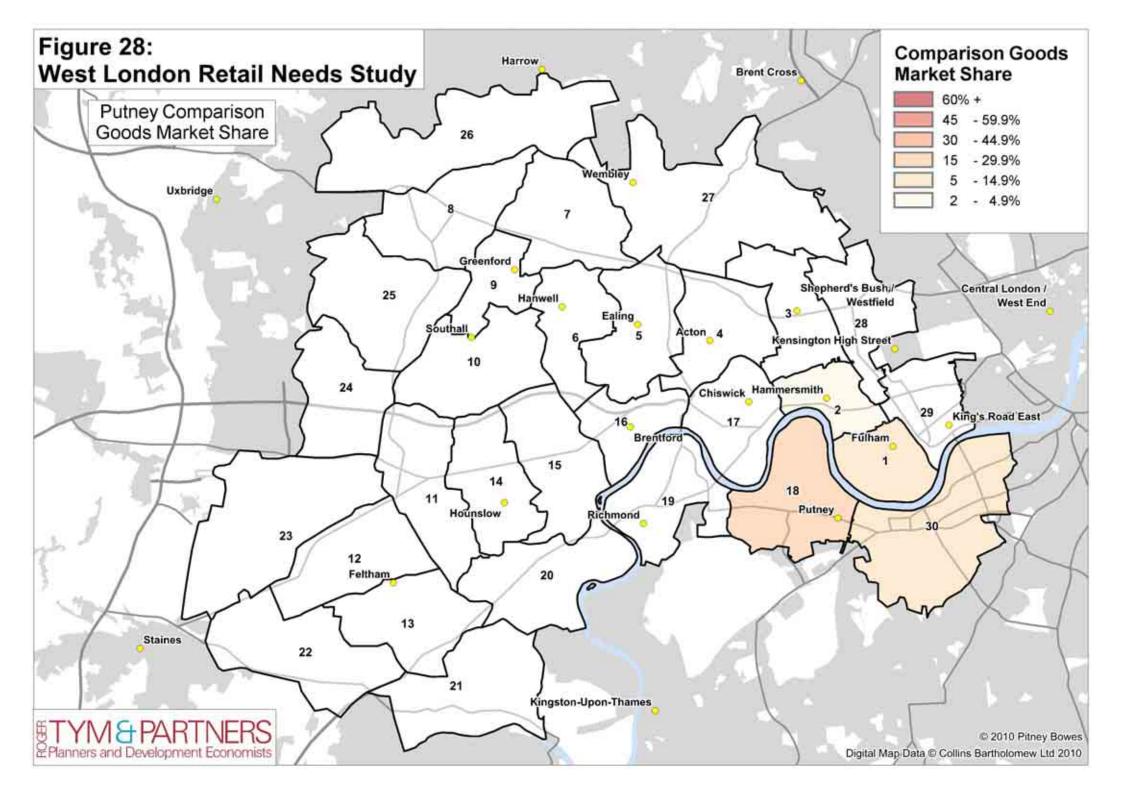

All monetary values are held constant at 2007 prices.

West London Joint Retall Needs Study Update Table 5: 2009 Comparison goods zonal market share (%)

| Zone Destination                             | Zone 1 | Zone 2 | Zone 3 | Zone 4 | Zone 5 | Zone 6 | Zone 7 | Zone 8 | Zone 9 | Zone 10 | Zone 11 | Zone 12 | Zone 13 | Zone 14 | Zone 15 | Zone 16 | Zone 17 | Zone 18 | Zone 19 | Zone 20 | Zone 21 | Zone 22 | Zone 23 | Zone 24 | Zone 25 | Zone 26 | Zone 27 | Zone 28 | Zone 29 | Zone 30 |
|----------------------------------------------|--------|--------|--------|--------|--------|--------|--------|--------|--------|---------|---------|---------|---------|---------|---------|---------|---------|---------|---------|---------|---------|---------|---------|---------|---------|---------|---------|---------|---------|---------|
| 1 Fulham                                     | 26.4%  | 4.7%   | 0.3%   | 0.1%   | 0.0%   | 0.0%   | 0.0%   | 0.0%   | 0.0%   | 0.0%    | 0.0%    | 0.0%    | 0.0%    | 0.1%    | 0.2%    | 0.0%    | 0.0%    | 0.0%    | 0.2%    | 0.1%    | 0.2%    | 0.0%    | 0.0%    | 0.0%    | 0.0%    | 0.0%    | 0.0%    | 0.7%    | 4.6%    | 2.5%    |
| 1 Neighbourhood centres/other (LBHF)         | 5.2%   | 2.9%   | 0.3%   | 0.0%   | 0.0%   | 0.0%   | 0.0%   | 0.0%   | 0.0%   | 0.0%    | 0.0%    | 0.0%    | 0.0%    | 0.0%    | 0.0%    | 0.0%    | 0.1%    | 1.3%    | 0.2%    | 0.0%    | 0.0%    | 0.0%    | 0.0%    | 0.0%    | 0.0%    | 0.0%    | 0.0%    | 0.0%    | 0.8%    | 5.8%    |
| 1 Out of centre (LBHF)                       | 0.9%   | 0.3%   | 0.1%   | 0.0%   | 0.0%   | 0.0%   | 0.0%   | 0.0%   | 0.4%   | 0.0%    | 0.0%    | 0.0%    | 0.2%    | 0.0%    | 0.3%    | 0.0%    | 0.1%    | 0.0%    | 0.0%    | 0.0%    | 0.0%    | 0.0%    | 0.0%    | 0.0%    | 0.0%    | 0.0%    | 0.0%    | 0.2%    | 0.0%    | 0.2%    |
| 2 Hammersmith                                | 4.6%   | 24.4%  | 18.0%  | 3.0%   | 0.1%   | 0.0%   | 0.0%   | 0.2%   | 0.0%   | 1.4%    | 0.5%    | 0.0%    | 0.2%    | 0.8%    | 0.7%    | 0.0%    | 5.6%    | 4.8%    | 0.5%    | 0.0%    | 0.0%    | 0.0%    | 0.0%    | 0.0%    | 0.1%    | 0.1%    | 0.7%    | 5.9%    | 1.0%    | 0.6%    |
| 2 Neighbourhood centres/other (LBHF)         | 0.2%   | 2.4%   | 0.5%   | 0.2%   | 0.0%   | 0.0%   | 0.0%   | 0.4%   | 0.0%   | 0.0%    | 0.0%    | 0.0%    | 0.0%    | 0.0%    | 0.0%    | 0.0%    | 0.0%    | 0.0%    | 0.0%    | 0.0%    | 0.0%    | 0.0%    | 0.0%    | 0.0%    | 0.0%    | 0.0%    | 0.0%    | 0.2%    | 0.9%    | 0.0%    |
| 2 Out of centre (LBHF)                       | 0.1%   | 0.2%   | 0.0%   | 0.3%   | 0.0%   | 0.0%   | 0.0%   | 0.0%   | 0.0%   | 0.0%    | 0.0%    | 0.0%    | 0.0%    | 0.0%    | 0.0%    | 0.0%    | 0.0%    | 0.0%    | 0.0%    | 0.0%    | 0.0%    | 0.0%    | 0.0%    | 0.0%    | 0.0%    | 0.0%    | 0.0%    | 0.0%    | 0.0%    | 0.0%    |
| 3 Shepherd's Bush/Westfield                  | 2.7%   | 10.7%  | 27.1%  | 6.7%   | 3.9%   | 4.8%   | 4.8%   | 4.0%   | 1.1%   | 1.8%    | 1.1%    | 0.0%    | 0.0%    | 0.7%    | 0.9%    | 2.5%    | 6.1%    | 1.4%    | 2.2%    | 0.4%    | 0.9%    | 0.6%    | 0.0%    | 0.4%    | 2.8%    | 3.1%    | 3.7%    | 13.0%   | 1.9%    | 1.7%    |
| 3 Neighbourhood centres/other (LBHF)         | 0.0%   | 0.1%   | 1.7%   | 0.9%   | 0.3%   | 0.6%   | 0.6%   | 0.7%   | 0.0%   | 0.0%    | 0.0%    | 0.0%    | 0.0%    | 0.0%    | 0.0%    | 0.0%    | 0.0%    | 0.0%    | 0.0%    | 0.0%    | 0.0%    | 0.0%    | 0.0%    | 0.4%    | 0.0%    | 0.4%    | 0.0%    | 0.0%    | 0.3%    | 0.0%    |
| 4 Acton                                      | 0.0%   | 0.1%   | 3.4%   | 10.3%  | 1.9%   | 0.7%   | 1.4%   | 0.3%   | 0.1%   | 0.6%    | 0.3%    | 0.0%    | 0.0%    | 0.0%    | 0.1%    | 0.0%    | 1.6%    | 0.0%    | 0.0%    | 0.0%    | 0.0%    | 0.0%    | 0.0%    | 0.0%    | 0.4%    | 0.0%    | 1.2%    | 2.1%    | 0.0%    | 0.0%    |
| 4 Neighbourhood centres/other (LBE)          | 0.0%   | 0.0%   | 0.0%   | 0.1%   | 0.0%   | 0.0%   | 0.0%   | 0.0%   | 0.0%   | 0.0%    | 0.0%    | 0.0%    | 0.0%    | 0.0%    | 0.0%    | 0.0%    | 0.0%    | 0.0%    | 0.0%    | 0.0%    | 0.0%    | 0.0%    | 0.0%    | 0.0%    | 0.1%    | 0.0%    | 0.0%    | 0.0%    | 0.0%    | 0.0%    |
| 4 Out of centre (LBE)                        | 0.0%   | 0.4%   | 2.7%   | 3.4%   | 1.1%   | 0.8%   | 0.8%   | 0.1%   | 0.3%   | 0.0%    | 0.0%    | 0.0%    | 0.1%    | 0.0%    | 0.0%    | 0.0%    | 0.4%    | 0.0%    | 0.0%    | 0.0%    | 0.0%    | 0.0%    | 0.0%    | 0.0%    | 0.0%    | 0.0%    | 0.8%    | 0.8%    | 0.0%    | 0.1%    |
| 5 Ealing                                     | 0.0%   | 0.1%   | 3.7%   | 27.5%  | 44.1%  | 44.3%  | 20.9%  | 12.2%  | 19.1%  | 18.5%   | 0.6%    | 0.0%    | 0.9%    | 1.0%    | 1.0%    | 16.6%   | 0.9%    | 0.4%    | 0.0%    | 0.2%    | 0.0%    | 0.0%    | 0.0%    | 1.9%    | 3.8%    | 1.3%    | 2.7%    | 0.3%    | 0.0%    | 0.2%    |
| 5 Neighbourhood centres/other (LBE)          | 0.0%   | 0.0%   | 0.1%   | 0.3%   | 1.4%   | 0.2%   | 0.0%   | 0.2%   | 0.0%   | 0.0%    | 0.0%    | 0.0%    | 0.0%    | 0.0%    | 0.0%    | 0.0%    | 0.0%    | 0.0%    | 0.0%    | 0.0%    | 0.0%    | 0.0%    | 0.0%    | 0.0%    | 0.0%    | 0.0%    | 0.0%    | 0.0%    | 0.6%    | 0.3%    |
| 5 Out of centre (LBE)                        | 0.2%   | 0.0%   | 0.0%   | 0.3%   | 0.7%   | 0.6%   | 1.5%   | 0.1%   | 0.1%   | 0.1%    | 0.1%    | 0.0%    | 0.0%    | 0.4%    | 0.1%    | 0.0%    | 0.0%    | 0.0%    | 0.0%    | 0.0%    | 0.2%    | 0.0%    | 0.0%    | 0.0%    | 0.0%    | 0.0%    | 0.4%    | 0.0%    | 0.0%    | 0.2%    |
| 6 Hanwell                                    | 0.0%   | 0.0%   | 0.0%   | 0.0%   | 0.5%   | 4.0%   | 0.2%   | 0.0%   | 0.8%   | 1.3%    | 0.6%    | 0.0%    | 0.0%    | 0.4%    | 0.0%    | 0.5%    | 0.0%    | 0.0%    | 0.0%    | 0.0%    | 0.0%    | 0.0%    | 0.0%    | 0.0%    | 0.0%    | 0.0%    | 0.0%    | 0.0%    | 0.0%    | 0.0%    |
| <li>7 Neighbourhood centres/other (LBE)</li> | 0.2%   | 0.0%   | 0.0%   | 0.1%   | 0.1%   | 0.0%   | 5.3%   | 1.4%   | 1.5%   | 0.2%    | 0.0%    | 0.0%    | 0.8%    | 0.3%    | 0.0%    | 0.0%    | 0.1%    | 0.0%    | 0.0%    | 0.3%    | 1.3%    | 1.1%    | 0.0%    | 0.0%    | 0.1%    | 0.3%    | 0.2%    | 0.5%    | 0.0%    | 0.0%    |
| 7 Out of centre (LBE)                        | 0.0%   | 0.0%   | 0.0%   | 0.2%   | 0.7%   | 0.5%   | 4.9%   | 0.0%   | 0.1%   | 0.0%    | 0.0%    | 0.0%    | 0.0%    | 0.0%    | 0.0%    | 0.0%    | 0.0%    | 0.0%    | 0.0%    | 0.0%    | 0.0%    | 0.0%    | 0.0%    | 0.0%    | 0.0%    | 0.0%    | 0.1%    | 0.0%    | 0.0%    | 0.0%    |
| 8 Neighbourhood centres/other (LBE)          | 0.0%   | 0.0%   | 0.1%   | 0.0%   | 0.1%   | 0.1%   | 1.2%   | 4.4%   | 0.4%   | 0.1%    | 0.0%    | 0.0%    | 0.0%    | 0.0%    | 0.0%    | 0.0%    | 0.0%    | 0.0%    | 0.0%    | 0.0%    | 0.0%    | 0.0%    | 0.0%    | 0.0%    | 0.0%    | 0.0%    | 0.0%    | 0.0%    | 0.0%    | 0.0%    |
| 9 Greenford                                  | 0.0%   | 0.0%   | 0.3%   | 0.8%   | 1.2%   | 3.4%   | 7.1%   | 4.7%   | 14.6%  | 1.8%    | 0.1%    | 0.0%    | 0.0%    | 0.2%    | 0.0%    | 0.0%    | 0.0%    | 0.0%    | 0.0%    | 0.0%    | 0.0%    | 0.0%    | 0.0%    | 0.4%    | 0.2%    | 3.4%    | 2.1%    | 0.0%    | 0.0%    | 0.0%    |
| 10 Southall                                  | 0.0%   | 0.1%   | 0.1%   | 0.1%   | 0.4%   | 0.3%   | 1.1%   | 0.5%   | 6.4%   | 8.9%    | 2.5%    | 0.0%    | 0.0%    | 0.8%    | 0.6%    | 0.0%    | 0.0%    | 0.0%    | 0.0%    | 0.0%    | 0.0%    | 0.0%    | 0.0%    | 1.3%    | 1.3%    | 0.0%    | 0.0%    | 0.0%    | 0.0%    | 0.0%    |
| 10 Out of centre (LBE)                       | 0.0%   | 0.0%   | 0.0%   | 0.5%   | 0.5%   | 0.5%   | 0.4%   | 0.2%   | 0.0%   | 0.2%    | 1.2%    | 0.0%    | 0.0%    | 1.7%    | 0.9%    | 2.2%    | 0.1%    | 0.0%    | 0.0%    | 0.0%    | 0.0%    | 0.0%    | 0.0%    | 0.0%    | 0.0%    | 0.0%    | 0.0%    | 0.4%    | 0.0%    | 0.0%    |
| 11 Neighbourhood centres/other (LBH)         | 0.0%   | 0.0%   | 0.0%   | 0.0%   | 0.0%   | 0.0%   | 0.0%   | 0.0%   | 0.2%   | 0.0%    | 0.6%    | 0.0%    | 0.1%    | 0.0%    | 0.0%    | 0.0%    | 0.0%    | 0.0%    | 0.0%    | 0.0%    | 0.0%    | 0.0%    | 0.0%    | 0.0%    | 0.0%    | 0.0%    | 0.0%    | 0.0%    | 0.0%    | 0.0%    |
| 11 Out of centre (LBH)                       | 0.0%   | 0.0%   | 0.0%   | 0.0%   | 0.0%   | 0.0%   | 0.0%   | 0.0%   | 0.0%   | 1.3%    | 1.1%    | 0.0%    | 0.0%    | 0.9%    | 0.0%    | 0.0%    | 0.0%    | 0.0%    | 0.0%    | 0.0%    | 0.0%    | 0.0%    | 0.0%    | 1.5%    | 0.0%    | 0.0%    | 0.0%    | 0.0%    | 0.0%    | 0.0%    |
| 12 Neighbourhood centres/other (LBH)         | 0.0%   | 0.0%   | 0.0%   | 0.0%   | 0.0%   | 0.0%   | 0.2%   | 0.0%   | 0.0%   | 0.0%    | 0.0%    | 1.6%    | 0.4%    | 0.0%    | 0.0%    | 0.0%    | 0.0%    | 0.0%    | 0.0%    | 0.0%    | 0.0%    | 0.0%    | 0.0%    | 0.0%    | 0.0%    | 0.1%    | 0.0%    | 0.0%    | 0.0%    | 0.0%    |
| 12 Out of centre (LBH)                       | 0.0%   | 0.0%   | 0.0%   | 0.0%   | 0.0%   | 0.0%   | 0.0%   | 0.0%   | 0.0%   | 0.0%    | 0.8%    | 3.3%    | 0.4%    | 0.0%    | 0.0%    | 0.0%    | 0.0%    | 0.0%    | 0.0%    | 0.0%    | 0.0%    | 0.0%    | 0.0%    | 0.0%    | 0.0%    | 0.0%    | 0.0%    | 0.0%    | 0.0%    | 0.1%    |
| 13 Feltham                                   | 0.0%   | 0.0%   | 0.0%   | 0.0%   | 0.1%   | 0.0%   | 0.0%   | 0.0%   | 0.0%   | 0.0%    | 4.8%    | 29.1%   | 26.8%   | 0.8%    | 0.2%    | 0.0%    | 0.0%    | 0.0%    | 0.2%    | 0.4%    | 3.3%    | 2.3%    | 2.1%    | 0.0%    | 0.1%    | 0.0%    | 0.0%    | 0.1%    | 0.0%    | 0.0%    |
| 13 Neighbourhood centres/other (LBH)         | 0.1%   | 0.0%   | 0.1%   | 0.0%   | 0.1%   | 0.1%   | 0.0%   | 0.0%   | 0.1%   | 0.0%    | 0.6%    | 5.3%    | 6.8%    | 0.7%    | 0.0%    | 0.0%    | 0.3%    | 0.0%    | 0.0%    | 1.6%    | 3.1%    | 1.9%    | 0.3%    | 0.0%    | 0.0%    | 0.0%    | 0.0%    | 0.0%    | 0.0%    | 0.0%    |
| 13 Out of centre (LBH)                       | 0.0%   | 0.0%   | 0.0%   | 0.1%   | 0.0%   | 0.3%   | 0.2%   | 0.4%   | 0.2%   | 0.4%    | 1.8%    | 4.5%    | 5.0%    | 1.8%    | 0.0%    | 0.0%    | 0.0%    | 0.3%    | 0.1%    | 1.7%    | 3.1%    | 0.8%    | 0.0%    | 0.0%    | 0.4%    | 0.0%    | 0.0%    | 0.0%    | 0.1%    | 0.1%    |
| 14 Hounslow                                  | 0.2%   | 0.1%   | 0.8%   | 0.3%   | 0.8%   | 1.2%   | 0.0%   | 0.2%   | 3.2%   | 17.6%   | 40.0%   | 19.3%   | 16.1%   | 43.4%   | 23.8%   | 22.2%   | 3.0%    | 0.5%    | 1.2%    | 4.0%    | 2.0%    | 1.9%    | 3.0%    | 5.4%    | 2.3%    | 0.1%    | 0.0%    | 0.1%    | 0.9%    | 0.0%    |
| 14 Neighbourhood centres/other (LBH)         | 0.0%   | 0.0%   | 0.1%   | 0.0%   | 0.0%   | 0.0%   | 0.0%   | 0.0%   | 0.6%   | 0.4%    | 0.8%    | 0.0%    | 0.0%    | 0.3%    | 0.0%    | 0.0%    | 0.0%    | 0.0%    | 0.0%    | 0.0%    | 0.3%    | 0.0%    | 0.0%    | 0.0%    | 0.0%    | 0.0%    | 0.0%    | 0.0%    | 0.0%    | 0.0%    |
| 14 Out of centre (LBH)                       | 0.4%   | 0.0%   | 0.0%   | 1.0%   | 0.2%   | 0.8%   | 0.0%   | 0.2%   | 0.5%   | 0.5%    | 0.8%    | 0.0%    | 0.2%    | 1.7%    | 0.0%    | 0.0%    | 0.1%    | 0.0%    | 0.0%    | 0.1%    | 0.0%    | 0.2%    | 0.0%    | 0.0%    | 0.0%    | 0.0%    | 0.0%    | 0.0%    | 0.0%    | 0.0%    |
| 15 Neighbourhood centres/other (LBH)         | 0.0%   | 0.0%   | 0.1%   | 0.2%   | 1.3%   | 1.5%   | 0.2%   | 0.0%   | 0.3%   | 1.1%    | 1.1%    | 0.0%    | 0.5%    | 2.7%    | 8.3%    | 4.8%    | 0.7%    | 0.0%    | 0.0%    | 1.9%    | 0.3%    | 0.4%    | 0.0%    | 0.0%    | 0.0%    | 0.0%    | 0.0%    | 0.0%    | 0.0%    | 0.0%    |
| 15 Out of centre (LBH)                       | 0.1%   | 0.3%   | 0.0%   | 0.5%   | 2.1%   | 1.9%   | 0.0%   | 0.0%   | 1.1%   | 2.5%    | 2.1%    | 0.0%    | 0.5%    | 5.6%    | 11.1%   | 6.3%    | 1.0%    | 0.1%    | 0.4%    | 2.9%    | 0.9%    | 0.0%    | 0.0%    | 0.0%    | 0.0%    | 0.0%    | 0.0%    | 0.2%    | 0.0%    | 0.0%    |
| 16 Brentford                                 | 0.0%   | 0.3%   | 0.8%   | 2.2%   | 1.1%   | 0.8%   | 0.0%   | 0.0%   | 1.1%   | 0.4%    | 0.7%    | 0.0%    | 0.4%    | 1.6%    | 1.3%    | 12.0%   | 2.2%    | 0.0%    | 0.5%    | 0.4%    | 0.0%    | 0.2%    | 0.0%    | 0.0%    | 0.0%    | 0.3%    | 0.9%    | 0.0%    | 0.0%    | 0.0%    |
| 16 Out of centre (LBH)                       | 0.0%   | 0.7%   | 0.6%   | 0.6%   | 1.8%   | 0.7%   | 0.8%   | 0.7%   | 0.2%   | 0.6%    | 0.7%    | 0.0%    | 0.2%    | 0.6%    | 1.3%    | 1.1%    | 1.6%    | 0.0%    | 0.3%    | 0.1%    | 0.0%    | 0.0%    | 0.0%    | 0.0%    | 0.3%    | 0.0%    | 0.0%    | 0.0%    | 0.4%    | 0.2%    |
| 17 Chiswick                                  | 0.0%   | 1.9%   | 7.9%   | 5.1%   | 1.6%   | 1.2%   | 0.6%   | 0.0%   | 0.8%   | 1.2%    | 1.0%    | 0.0%    | 0.0%    | 0.3%    | 2.5%    | 9.9%    | 32.9%   | 0.4%    | 0.5%    | 0.2%    | 0.0%    | 0.4%    | 0.0%    | 0.0%    | 0.0%    | 0.1%    | 0.0%    | 0.2%    | 0.1%    | 0.0%    |
| 17 Neighbourhood centres/other (LBH)         | 0.0%   | 0.0%   | 0.0%   | 0.0%   | 0.0%   | 0.0%   | 0.0%   | 0.0%   | 0.0%   | 0.0%    | 0.0%    | 0.0%    | 0.0%    | 0.0%    | 0.0%    | 0.0%    | 0.0%    | 0.0%    | 0.0%    | 0.0%    | 0.0%    | 0.0%    | 0.0%    | 0.0%    | 0.0%    | 0.0%    | 0.0%    | 0.0%    | 0.0%    | 1.2%    |
| 17 Out of centre (LBH)                       | 0.1%   | 1.0%   | 0.6%   | 1.2%   | 1.5%   | 1.0%   | 0.6%   | 0.0%   | 0.0%   | 0.5%    | 0.7%    | 0.1%    | 0.1%    | 0.4%    | 2.0%    | 2.4%    | 3.9%    | 0.4%    | 0.6%    | 0.1%    | 0.0%    | 0.0%    | 0.0%    | 0.0%    | 0.1%    | 0.0%    | 0.1%    | 0.0%    | 0.0%    | 0.1%    |