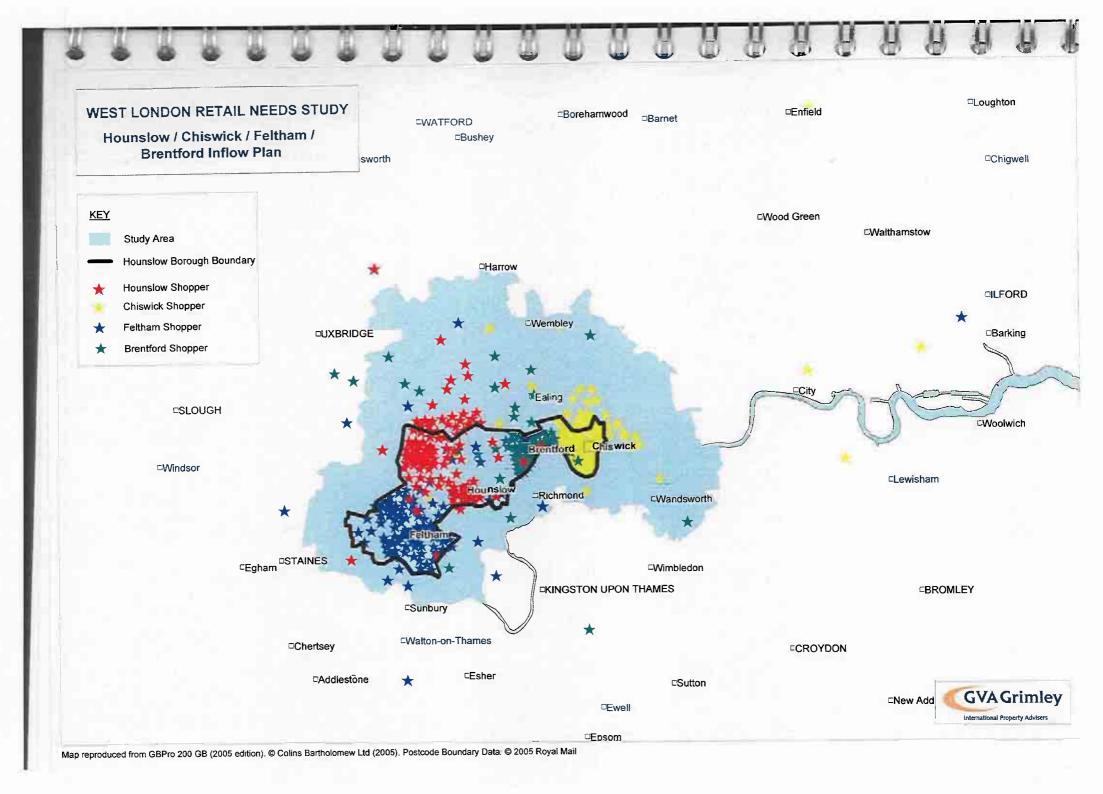

|

Notes:
(1) Specialist/independent convenience retailers include indpependent local butchers, bakers and greengrocers.
(2) The category? Luses score 3 points each, and Category 3 uses score 5 points each.
(3) norder to prevent some centres achieving disproportionalely high scores as a result of the proliferation of uses such as takeaways, hairdressers and specialist convenience outlets, these three use categories have been weighted, so that the maximum achievable score is 10.

## APPENDIX 16

Comparison Catchment Area Plans (Figures 6-29)

















































# APPENDIX 17

**GVA Grimley Inflow Plans** 



Map reproduced from GBPro 200 GB (2005 edition). © Colins Bartholomew Ltd (2005). Postcode Boundary Data: © 2005 Royal Mail