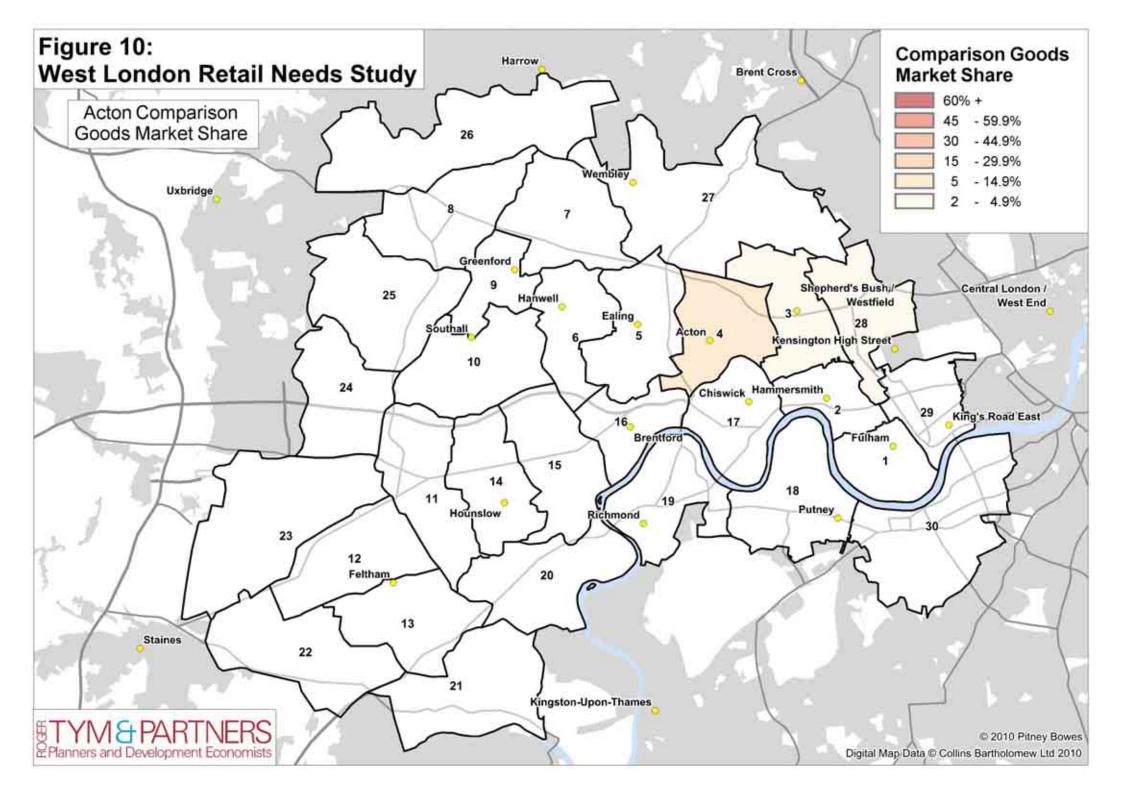

| 74          | 32                | 51           | 114                        | 43            | 31                      | 86                  | 61                  | 53                                 | 8                                  |

Notes:
(1) Specialist/independent convenience retailers include indpependent local butchers, bakers and greengrocers.
(2) The category? Luses score 3 points each, and Category 3 uses score 5 points each.
(3) norder to prevent some centres achieving disproportionalely high scores as a result of the proliferation of uses such as takeaways, hairdressers and specialist convenience outlets, these three use categories have been weighted, so that the maximum achievable score is 10.

## APPENDIX 16

Comparison Catchment Area Plans (Figures 6-29)

















































# APPENDIX 17

**GVA Grimley Inflow Plans** 



Map reproduced from GBPro 200 GB (2005 edition). © Colins Bartholomew Ltd (2005). Postcode Boundary Data: © 2005 Royal Mail