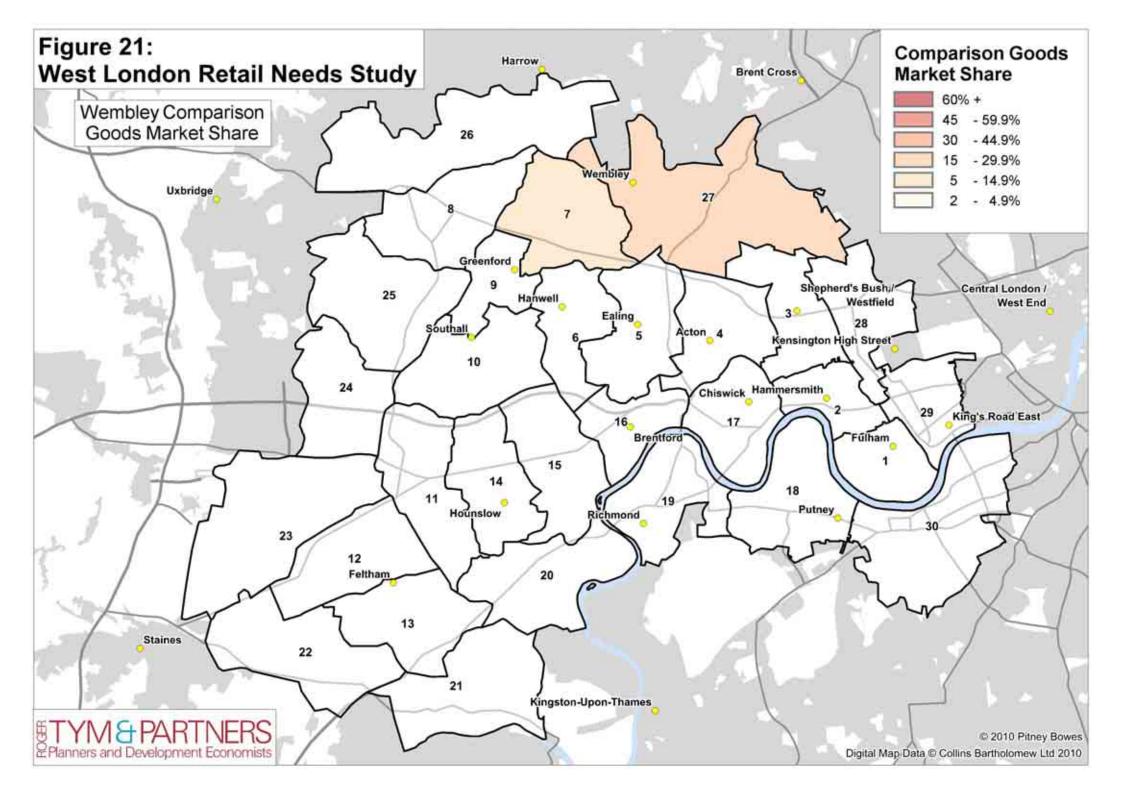

Notes: (1) Data obtained from NEMS household survey (Volume 3); only metropolitan, major and district centres in the three boroughs are shown individually together with centres attracting a significant market share outside the study area.