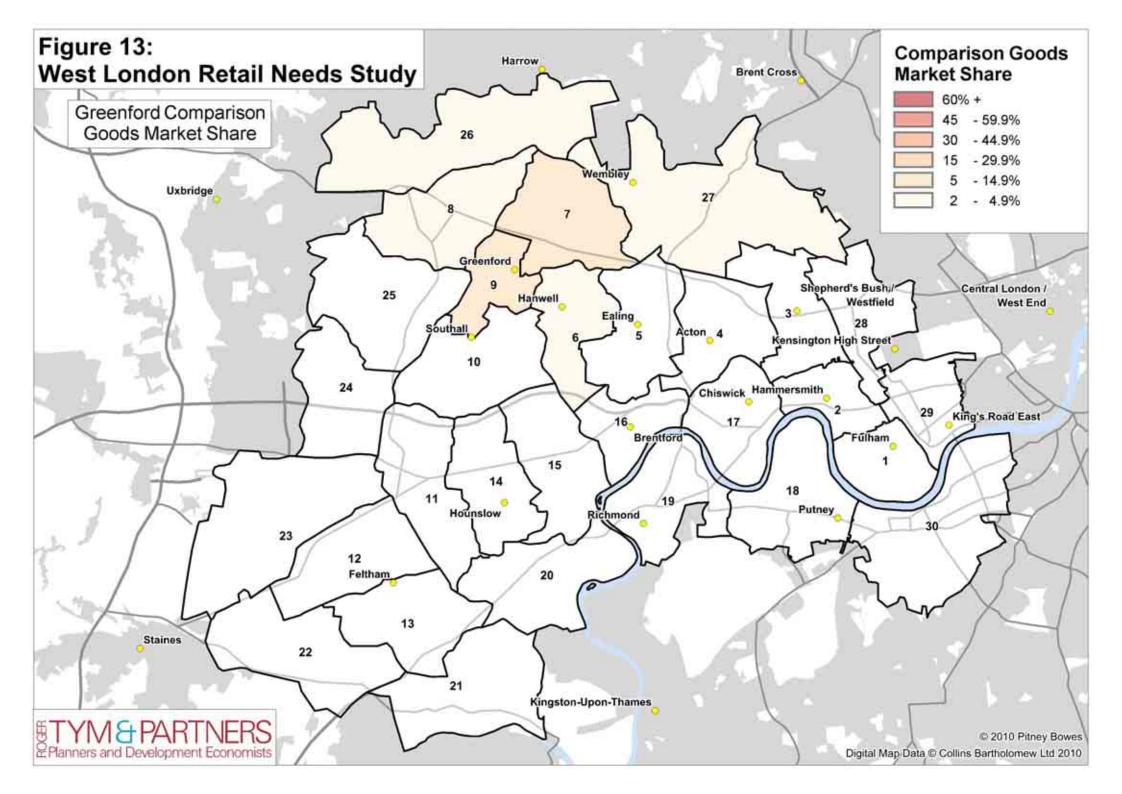

Notes: (1) Data obtained from NEMS household survey (Volume 3); only metropolitan, major and district centres in the three boroughs are shown individually together with centres attracting a significant market share outside the study area.