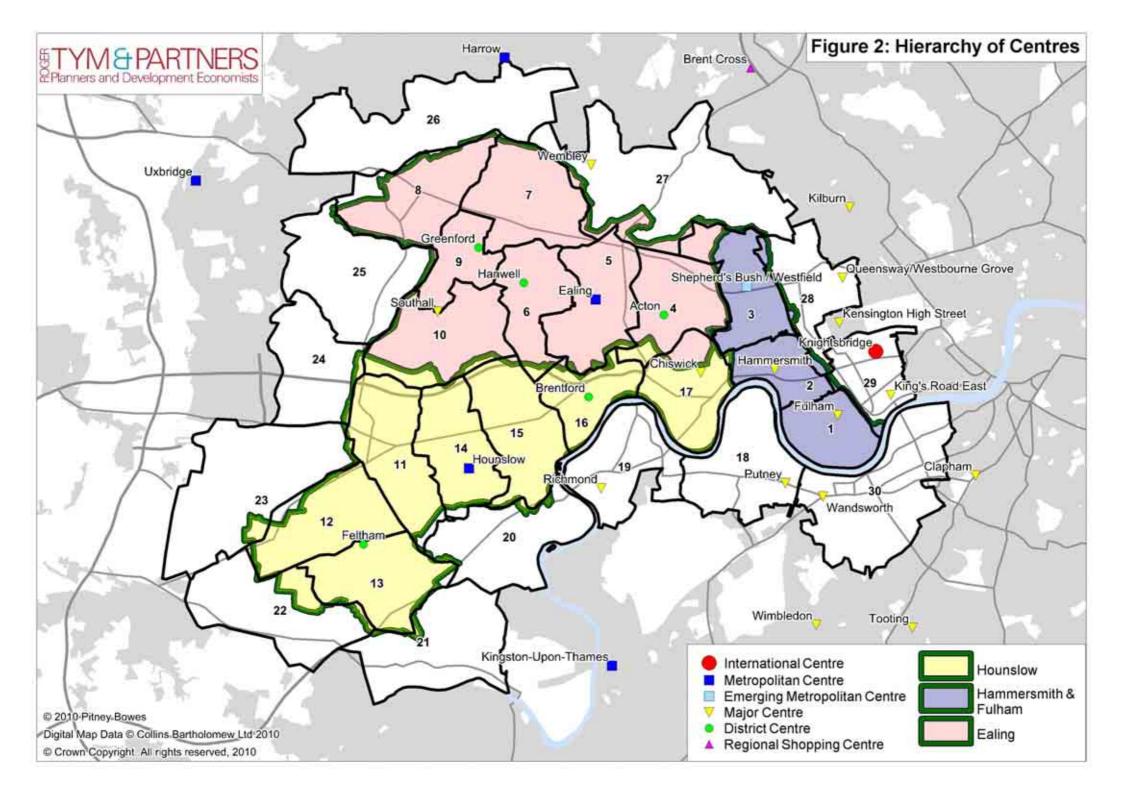

| Hanworth         | Hounslow                        | Isleworth          | Kingston                     |
|                       | Staines                  | Staines                                                 | Isleworth                                       | Isleworth        | Isleworth                       | Central London     | Richmond                     |
|                       |                          |                                                         | Homebase<br>Richmond                            |                  |                                 |                    |                              |

#### Table 11 Top Five Destinations for Sub-Categories of Comparison Goods

# APPENDIX 6

Hierarchy of Centres and Foodstore Provision Plans (Figures 2 and 3)





# APPENDIX 7

Retail Impact Spreadsheets (Tables 20-39)

\_\_\_\_

### West London Joint Retail Needs Study Update

Table 20: Details of schemes modelled in impact assessment

| Scheme                                                                                                                                                                                                                                                                                                                                                                                                                                                                                                                                                          | Reference   | Floorspace (Gross<br>sqm) | Comparison<br>Floorspace (Gros