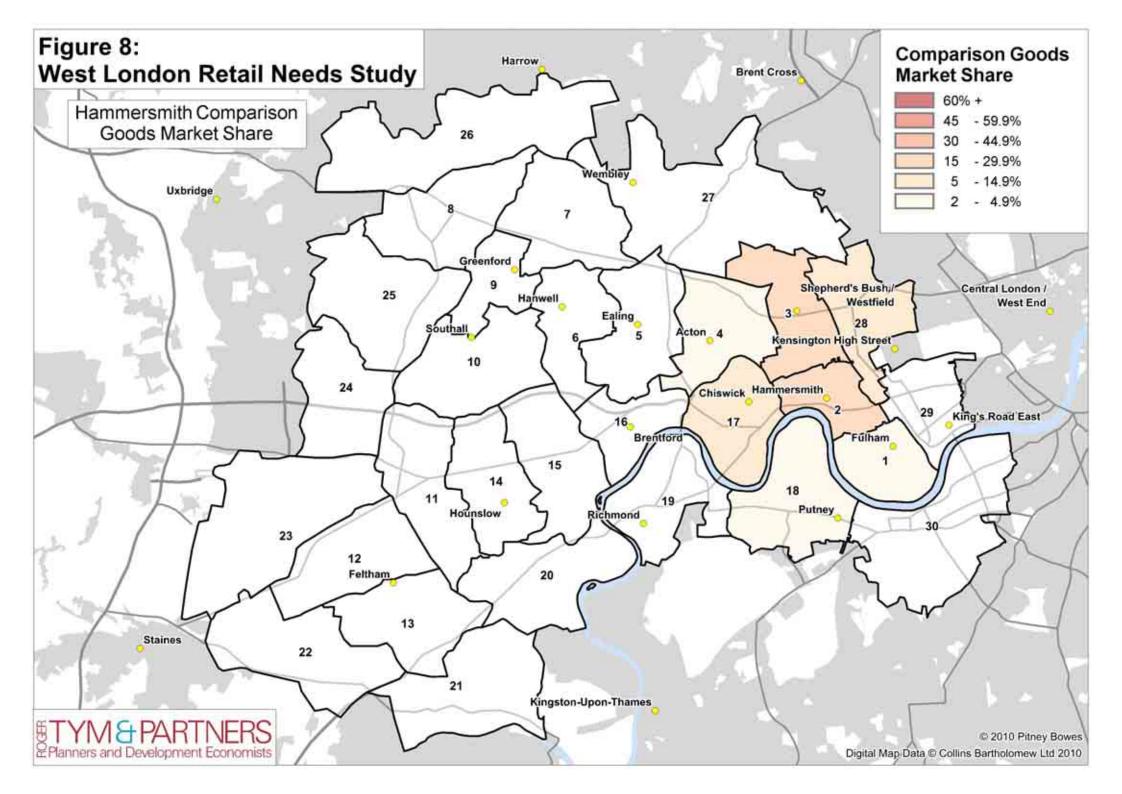

| 74          | 32                | 51           | 114                        | 43            | 31                      | 86                  | 61                  | 53                                 | 8                                  |

Notes:
(1) Specialist/independent convenience retailers include indpependent local butchers, bakers and greengrocers.
(2) The category? Luses score 3 points each, and Category 3 uses score 5 points each.
(3) norder to prevent some centres achieving disproportionalely high scores as a result of the proliferation of uses such as takeaways, hairdressers and specialist convenience outlets, these three use categories have been weighted, so that the maximum achievable score is 10.

## APPENDIX 16

Comparison Catchment Area Plans (Figures 6-29)

















































# APPENDIX 17

**GVA Grimley Inflow Plans** 



Map reproduced from GBPro 200 GB (2005 edition). © Colins Bartholomew Ltd (2005). Postcode Boundary Data: © 2005 Royal Mail