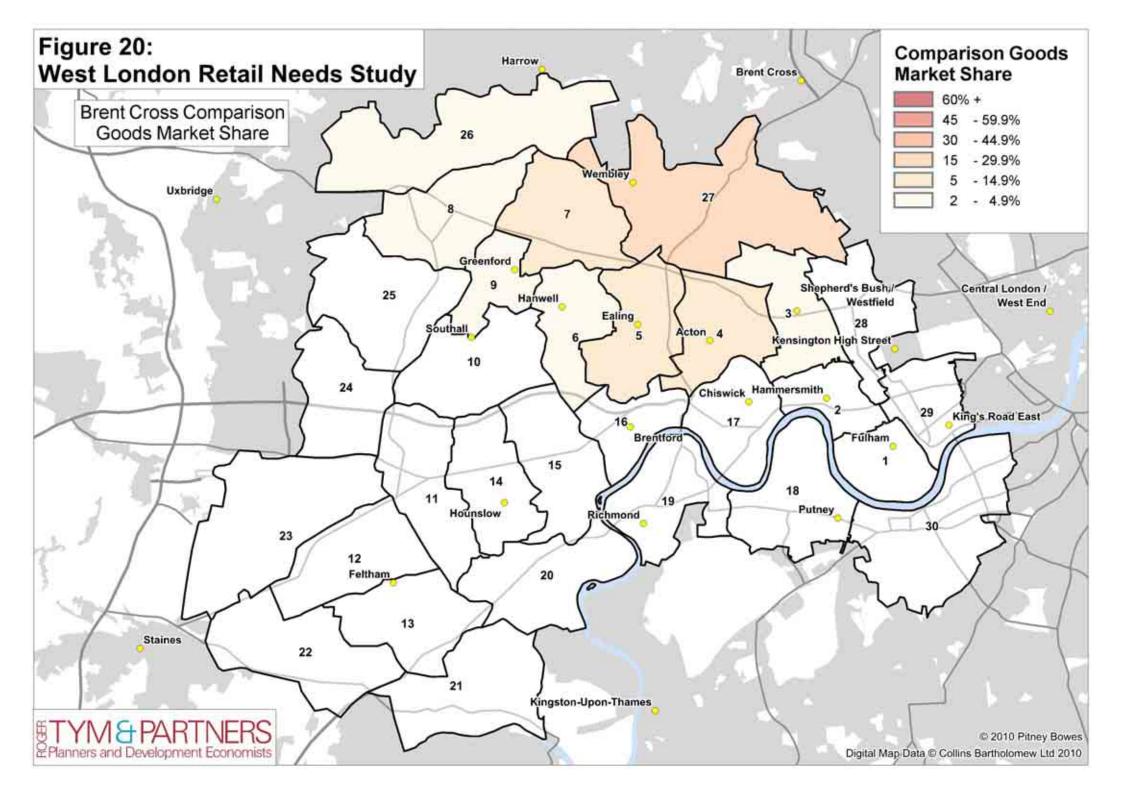

Notes: (1) Data obtained from NEMS household survey (Volume 3); only metropolitan, major and district centres in the three boroughs are shown individually together with centres attracting a significant market share outside the study area.