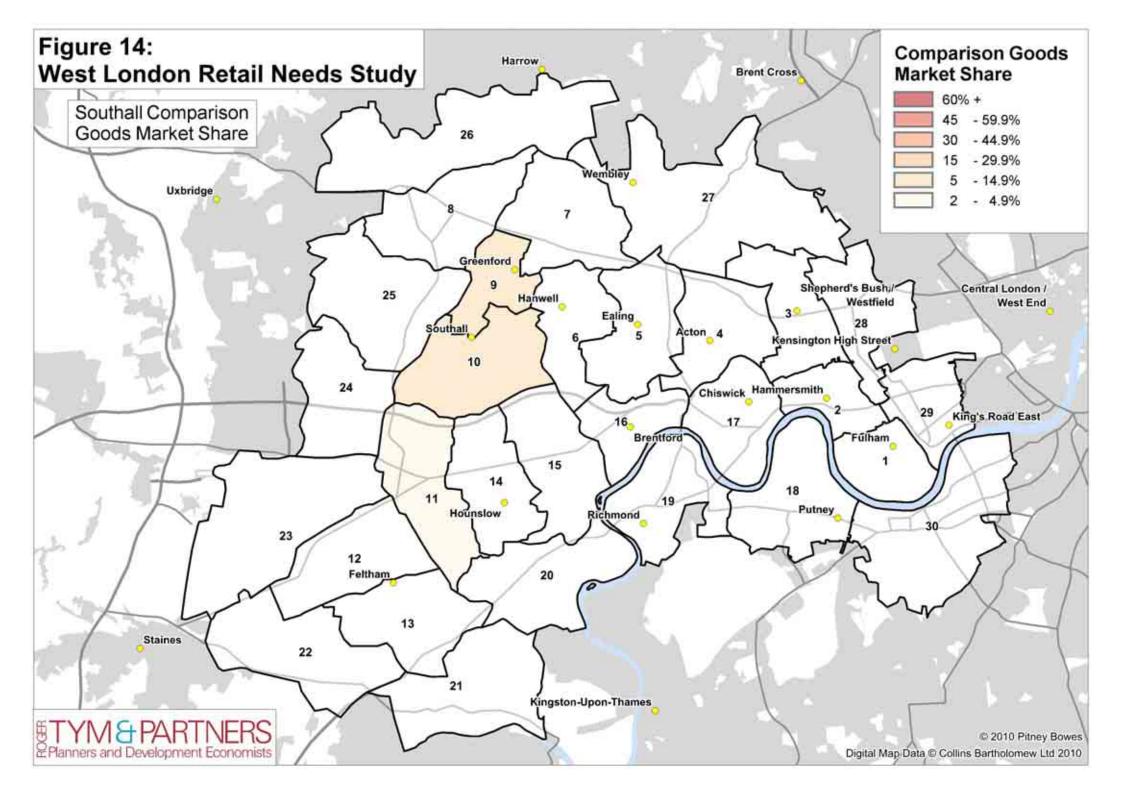

Notes: (1) Data obtained from NEMS household survey (Volume 3); only metropolitan, major and district centres in the three boroughs are shown individually together with centres attracting a significant market share outside the study area.