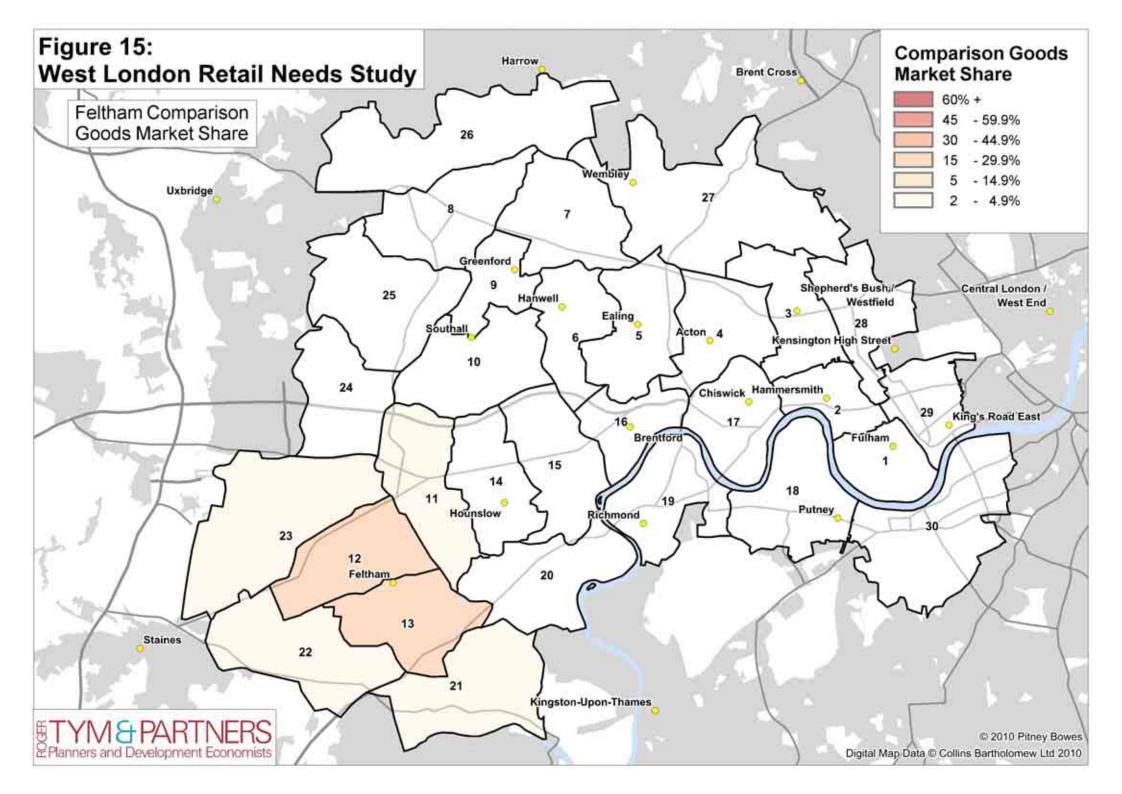

Notes: (1) Data obtained from NEMS household survey (Volume 3); only metropolitan, major and district centres in the three boroughs are shown individually together with centres attracting a significant market share outside the study area.