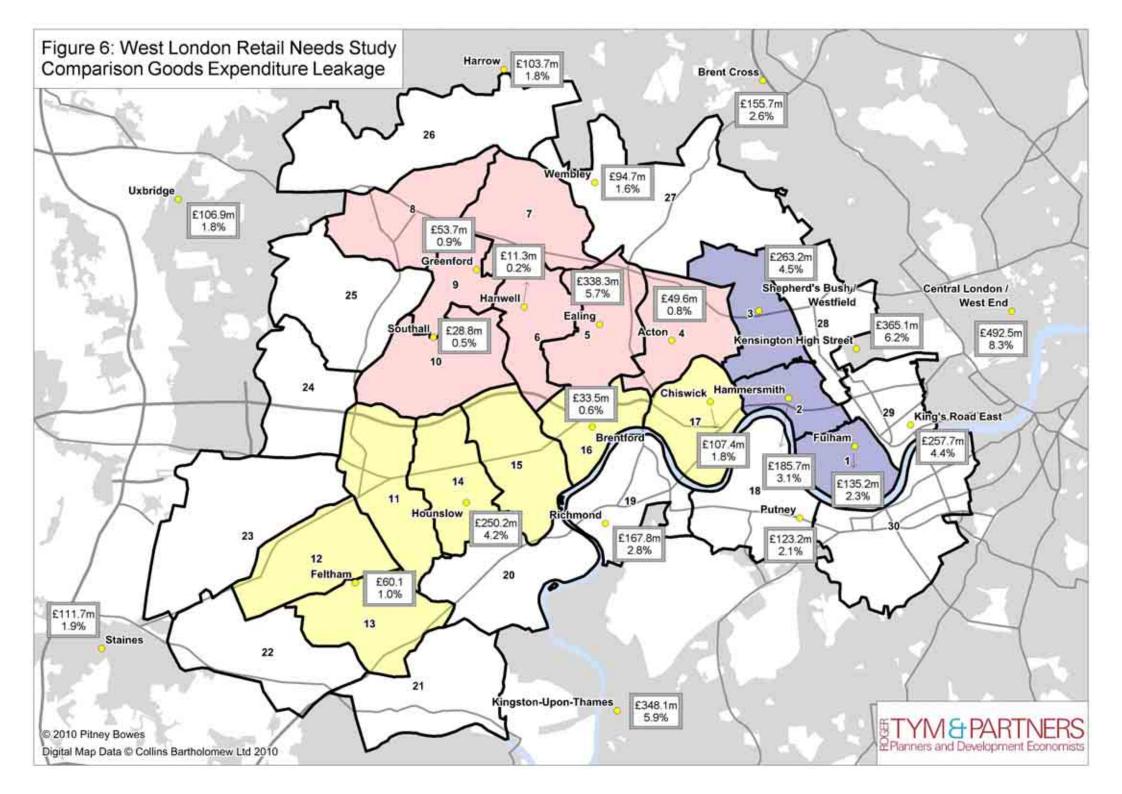

# CONTENTS

| Appendix 1:  | Study area (Figure 1)                                                  |
|--------------|------------------------------------------------------------------------|
| Appendix 2:  | Spending patterns spreadsheets (Tables 1 to 19)                        |
| Appendix 3:  | Population projections methodology                                     |
| Appendix 4:  | Per capita retail expenditure and sales density growth methodology     |
| Appendix 5:  | Household survey methodology                                           |
| Appendix 6:  | Hierarchy of centres and foodstore provision plans (Figures 2 and 3)   |
| Appendix 7:  | Retail impact spreadsheets (Tables 20 to 39)                           |
| Appendix 8:  | Quantitative spreadsheets for comparison floorspace (Tables 40-60)     |
| Appendix 9:  | Quantitative spreadsheets for convenience floorspace (Tables 61-80)    |
| Appendix 10: | Comparison of outputs with other studies (Tables 81-82)                |
| Appendix 11: | IMD heat plans (Figures 4 and 5)                                       |
| Appendix 12: | Quantitative spreadsheets for food and drink floorspace (Tables 83-89) |
| Appendix 13: | Diversity of uses for neighbourhood centres                            |
| Appendix 14: | Spending in neighbourhood centres (Tables 90-96)                       |
| Appendix 15: | Audit of neighbourhood centres                                         |
| Appendix 16: | Comparison catchment area plans (Figures 6-29)                         |
| Appendix 17: | GVA Grimley Inflow plans                                               |