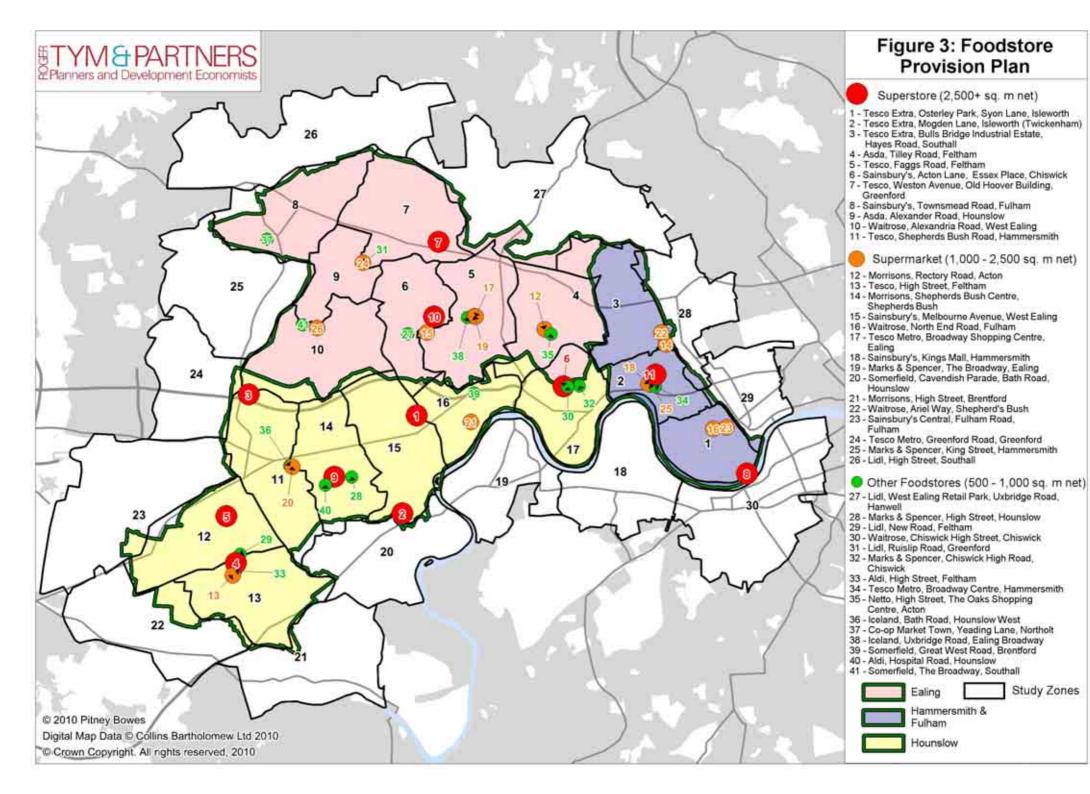

Hanworth         | Hounslow                        | Isleworth          | Kingston                     |
|                       | Staines                  | Staines                                                 | Isleworth                                       | Isleworth        | Isleworth                       | Central London     | Richmond                     |
|                       |                          |                                                         | Homebase<br>Richmond                            |                  |                                 |                    |                              |

#### Table 11 Top Five Destinations for Sub-Categories of Comparison Goods

# APPENDIX 6

Hierarchy of Centres and Foodstore Provision Plans (Figures 2 and 3)





# APPENDIX 7

Retail Impact Spreadsheets (Tables 20-39)

\_\_\_\_

### West London Joint Retail Needs Study Update

Table 20: Details of schemes modelled in impact assessment

| Scheme                                                                                                                                                                                                                                                                                                                                                                                                                                                                                                                                                          | Reference   | Floorspace (Gross<br>sqm) | Comparison<br>Floorspace (Gross<