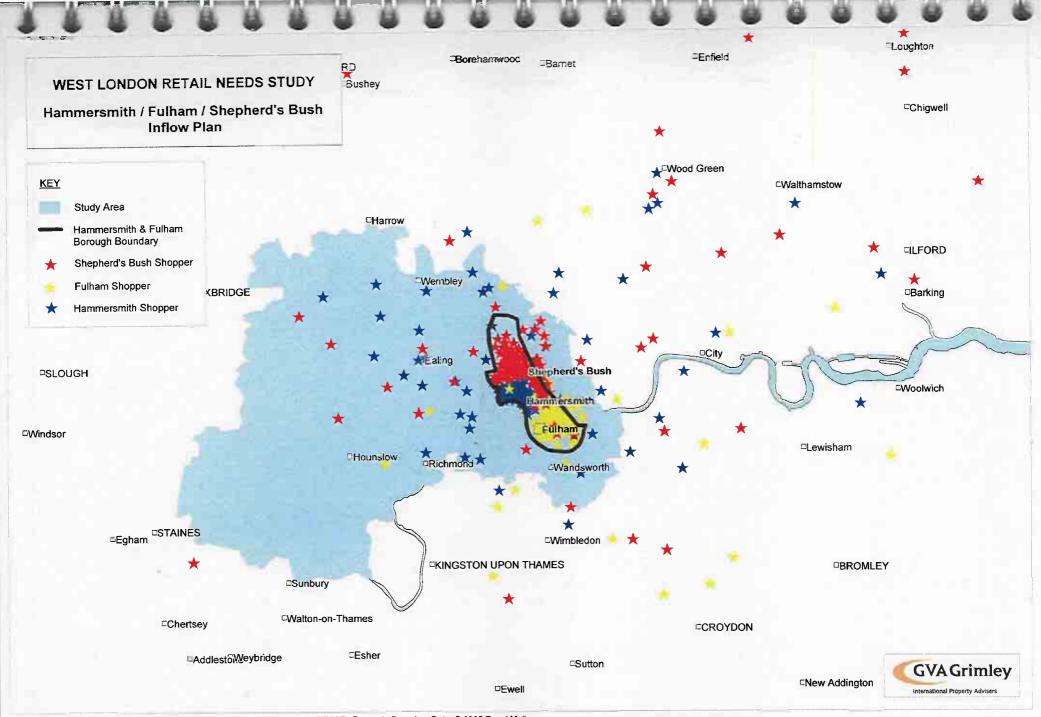

43            | 31                      | 86                  | 61                  | 53                                 | 8                                  |

Notes:
(1) Specialist/independent convenience retailers include indpependent local butchers, bakers and greengrocers.
(2) The category? Luses score 3 points each, and Category 3 uses score 5 points each.
(3) norder to prevent some centres achieving disproportionalely high scores as a result of the proliferation of uses such as takeaways, hairdressers and specialist convenience outlets, these three use categories have been weighted, so that the maximum achievable score is 10.

## APPENDIX 16

Comparison Catchment Area Plans (Figures 6-29)

















































# APPENDIX 17

**GVA Grimley Inflow Plans** 



Map reproduced from GBPro 200 GB (2005 edition). © Colins Bartholomew Ltd (2005). Postcode Boundary Data: © 2005 Royal Mail