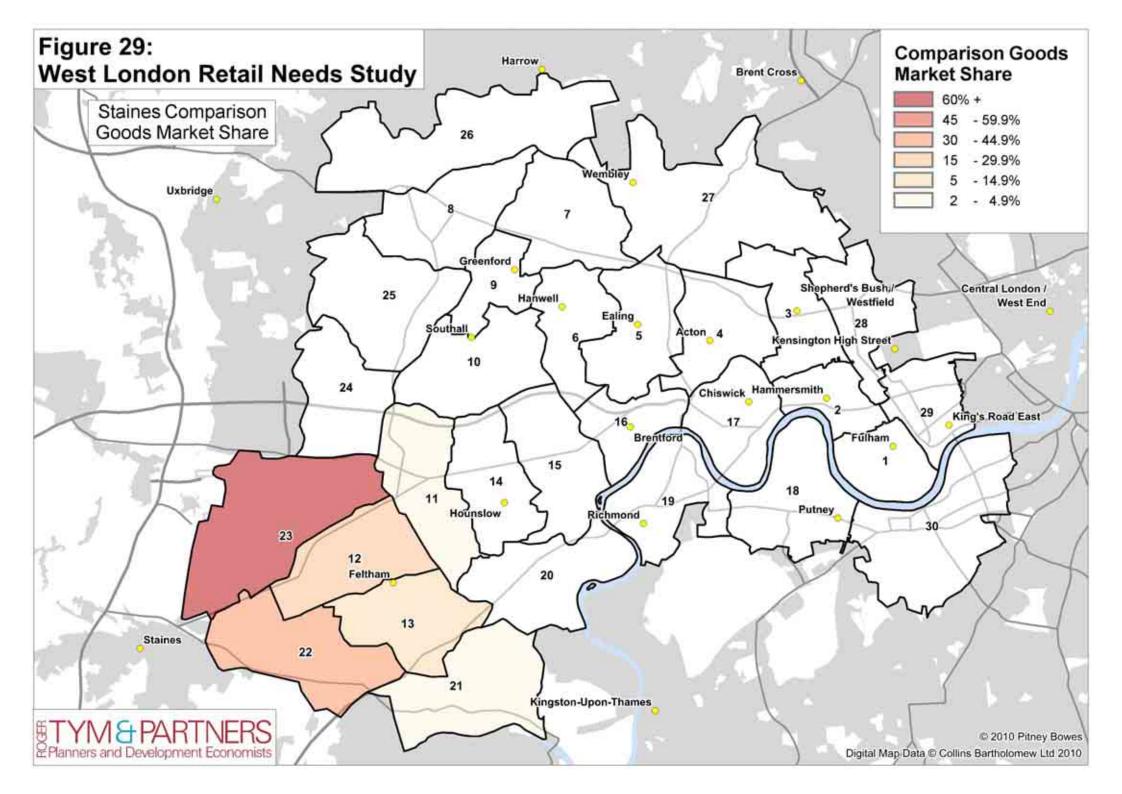

All monetary values are held constant at 2007 prices.

West London Joint Retall Needs Study Update Table 5: 2009 Comparison goods zonal market share (%)

| Zone Destination                             | Zone 1 | Zone 2 | Zone 3 | Zone 4 | Zone 5 | Zone 6 | Zone 7 | Zone 8 | Zone 9 | Zone 10 | Zone 11 | Zone 12 | Zone 13 | Zone 14 | Zone 15 | Zone 16 | Zone 17 | Zone 18 | Zone 19 | Zone 20 | Zone 21 | Zone 22 | Zone 23 | Zone 24 | Zone 25 | Zone 26 | Zone 27 | Zone 28 | Zone 29 | Zone 30 |
|----------------------------------------------|--------|--------|--------|--------|--------|--------|--------|--------|--------|---------|---------|---------|---------|---------|---------|---------|---------|---------|---------|---------|---------|---------|---------|---------|---------|---------|---------|---------|---------|---------|
| 1 Fulham                                     | 26.4%  | 4.7%   | 0.3%   | 0.1%   | 0.0%   | 0.0%   | 0.0%   | 0.0%   | 0.0%   | 0.0%    | 0.0%    | 0.0%    | 0.0%    | 0.1%    | 0.2%    | 0.0%    | 0.0%    | 0.0%    | 0.2%    | 0.1%    | 0.2%    | 0.0%    | 0.0%    | 0.0%    | 0.0%    | 0.0%    | 0.0%    | 0.7%    | 4.6%    | 2.5%    |
| 1 Neighbourhood centres/other (LBHF)         | 5.2%   | 2.9%   | 0.3%   | 0.0%   | 0.0%   | 0.0%   | 0.0%   | 0.0%   | 0.0%   | 0.0%    | 0.0%    | 0.0%    | 0.0%    | 0.0%    | 0.0%    | 0.0%    | 0.1%    | 1.3%    | 0.2%    | 0.0%    | 0.0%    | 0.0%    | 0.0%    | 0.0%    | 0.0%    | 0.0%    | 0.0%    | 0.0%    | 0.8%    | 5.8%    |
| 1 Out of centre (LBHF)                       | 0.9%   | 0.3%   | 0.1%   | 0.0%   | 0.0%   | 0.0%   | 0.0%   | 0.0%   | 0.4%   | 0.0%    | 0.0%    | 0.0%    | 0.2%    | 0.0%    | 0.3%    | 0.0%    | 0.1%    | 0.0%    | 0.0%    | 0.0%    | 0.0%    | 0.0%    | 0.0%    | 0.0%    | 0.0%    | 0.0%    | 0.0%    | 0.2%    | 0.0%    | 0.2%    |
| 2 Hammersmith                                | 4.6%   | 24.4%  | 18.0%  | 3.0%   | 0.1%   | 0.0%   | 0.0%   | 0.2%   | 0.0%   | 1.4%    | 0.5%    | 0.0%    | 0.2%    | 0.8%    | 0.7%    | 0.0%    | 5.6%    | 4.8%    | 0.5%    | 0.0%    | 0.0%    | 0.0%    | 0.0%    | 0.0%    | 0.1%    | 0.1%    | 0.7%    | 5.9%    | 1.0%    | 0.6%    |
| 2 Neighbourhood centres/other (LBHF)         | 0.2%   | 2.4%   | 0.5%   | 0.2%   | 0.0%   | 0.0%   | 0.0%   | 0.4%   | 0.0%   | 0.0%    | 0.0%    | 0.0%    | 0.0%    | 0.0%    | 0.0%    | 0.0%    | 0.0%    | 0.0%    | 0.0%    | 0.0%    | 0.0%    | 0.0%    | 0.0%    | 0.0%    | 0.0%    | 0.0%    | 0.0%    | 0.2%    | 0.9%    | 0.0%    |
| 2 Out of centre (LBHF)                       | 0.1%   | 0.2%   | 0.0%   | 0.3%   | 0.0%   | 0.0%   | 0.0%   | 0.0%   | 0.0%   | 0.0%    | 0.0%    | 0.0%    | 0.0%    | 0.0%    | 0.0%    | 0.0%    | 0.0%    | 0.0%    | 0.0%    | 0.0%    | 0.0%    | 0.0%    | 0.0%    | 0.0%    | 0.0%    | 0.0%    | 0.0%    | 0.0%    | 0.0%    | 0.0%    |
| 3 Shepherd's Bush/Westfield                  | 2.7%   | 10.7%  | 27.1%  | 6.7%   | 3.9%   | 4.8%   | 4.8%   | 4.0%   | 1.1%   | 1.8%    | 1.1%    | 0.0%    | 0.0%    | 0.7%    | 0.9%    | 2.5%    | 6.1%    | 1.4%    | 2.2%    | 0.4%    | 0.9%    | 0.6%    | 0.0%    | 0.4%    | 2.8%    | 3.1%    | 3.7%    | 13.0%   | 1.9%    | 1.7%    |
| 3 Neighbourhood centres/other (LBHF)         | 0.0%   | 0.1%   | 1.7%   | 0.9%   | 0.3%   | 0.6%   | 0.6%   | 0.7%   | 0.0%   | 0.0%    | 0.0%    | 0.0%    | 0.0%    | 0.0%    | 0.0%    | 0.0%    | 0.0%    | 0.0%    | 0.0%    | 0.0%    | 0.0%    | 0.0%    | 0.0%    | 0.4%    | 0.0%    | 0.4%    | 0.0%    | 0.0%    | 0.3%    | 0.0%    |
| 4 Acton                                      | 0.0%   | 0.1%   | 3.4%   | 10.3%  | 1.9%   | 0.7%   | 1.4%   | 0.3%   | 0.1%   | 0.6%    | 0.3%    | 0.0%    | 0.0%    | 0.0%    | 0.1%    | 0.0%    | 1.6%    | 0.0%    | 0.0%    | 0.0%    | 0.0%    | 0.0%    | 0.0%    | 0.0%    | 0.4%    | 0.0%    | 1.2%    | 2.1%    | 0.0%    | 0.0%    |
| 4 Neighbourhood centres/other (LBE)          | 0.0%   | 0.0%   | 0.0%   | 0.1%   | 0.0%   | 0.0%   | 0.0%   | 0.0%   | 0.0%   | 0.0%    | 0.0%    | 0.0%    | 0.0%    | 0.0%    | 0.0%    | 0.0%    | 0.0%    | 0.0%    | 0.0%    | 0.0%    | 0.0%    | 0.0%    | 0.0%    | 0.0%    | 0.1%    | 0.0%    | 0.0%    | 0.0%    | 0.0%    | 0.0%    |
| 4 Out of centre (LBE)                        | 0.0%   | 0.4%   | 2.7%   | 3.4%   | 1.1%   | 0.8%   | 0.8%   | 0.1%   | 0.3%   | 0.0%    | 0.0%    | 0.0%    | 0.1%    | 0.0%    | 0.0%    | 0.0%    | 0.4%    | 0.0%    | 0.0%    | 0.0%    | 0.0%    | 0.0%    | 0.0%    | 0.0%    | 0.0%    | 0.0%    | 0.8%    | 0.8%    | 0.0%    | 0.1%    |
| 5 Ealing                                     | 0.0%   | 0.1%   | 3.7%   | 27.5%  | 44.1%  | 44.3%  | 20.9%  | 12.2%  | 19.1%  | 18.5%   | 0.6%    | 0.0%    | 0.9%    | 1.0%    | 1.0%    | 16.6%   | 0.9%    | 0.4%    | 0.0%    | 0.2%    | 0.0%    | 0.0%    | 0.0%    | 1.9%    | 3.8%    | 1.3%    | 2.7%    | 0.3%    | 0.0%    | 0.2%    |
| 5 Neighbourhood centres/other (LBE)          | 0.0%   | 0.0%   | 0.1%   | 0.3%   | 1.4%   | 0.2%   | 0.0%   | 0.2%   | 0.0%   | 0.0%    | 0.0%    | 0.0%    | 0.0%    | 0.0%    | 0.0%    | 0.0%    | 0.0%    | 0.0%    | 0.0%    | 0.0%    | 0.0%    | 0.0%    | 0.0%    | 0.0%    | 0.0%    | 0.0%    | 0.0%    | 0.0%    | 0.6%    | 0.3%    |
| 5 Out of centre (LBE)                        | 0.2%   | 0.0%   | 0.0%   | 0.3%   | 0.7%   | 0.6%   | 1.5%   | 0.1%   | 0.1%   | 0.1%    | 0.1%    | 0.0%    | 0.0%    | 0.4%    | 0.1%    | 0.0%    | 0.0%    | 0.0%    | 0.0%    | 0.0%    | 0.2%    | 0.0%    | 0.0%    | 0.0%    | 0.0%    | 0.0%    | 0.4%    | 0.0%    | 0.0%    | 0.2%    |
| 6 Hanwell                                    | 0.0%   | 0.0%   | 0.0%   | 0.0%   | 0.5%   | 4.0%   | 0.2%   | 0.0%   | 0.8%   | 1.3%    | 0.6%    | 0.0%    | 0.0%    | 0.4%    | 0.0%    | 0.5%    | 0.0%    | 0.0%    | 0.0%    | 0.0%    | 0.0%    | 0.0%    | 0.0%    | 0.0%    | 0.0%    | 0.0%    | 0.0%    | 0.0%    | 0.0%    | 0.0%    |
| <li>7 Neighbourhood centres/other (LBE)</li> | 0.2%   | 0.0%   | 0.0%   | 0.1%   | 0.1%   | 0.0%   | 5.3%   | 1.4%   | 1.5%   | 0.2%    | 0.0%    | 0.0%    | 0.8%    | 0.3%    | 0.0%    | 0.0%    | 0.1%    | 0.0%    | 0.0%    | 0.3%    | 1.3%    | 1.1%    | 0.0%    | 0.0%    | 0.1%    | 0.3%    | 0.2%    | 0.5%    | 0.0%    | 0.0%    |
| 7 Out of centre (LBE)                        | 0.0%   | 0.0%   | 0.0%   | 0.2%   | 0.7%   | 0.5%   | 4.9%   | 0.0%   | 0.1%   | 0.0%    | 0.0%    | 0.0%    | 0.0%    | 0.0%    | 0.0%    | 0.0%    | 0.0%    | 0.0%    | 0.0%    | 0.0%    | 0.0%    | 0.0%    | 0.0%    | 0.0%    | 0.0%    | 0.0%    | 0.1%    | 0.0%    | 0.0%    | 0.0%    |
| 8 Neighbourhood centres/other (LBE)          | 0.0%   | 0.0%   | 0.1%   | 0.0%   | 0.1%   | 0.1%   | 1.2%   | 4.4%   | 0.4%   | 0.1%    | 0.0%    | 0.0%    | 0.0%    | 0.0%    | 0.0%    | 0.0%    | 0.0%    | 0.0%    | 0.0%    | 0.0%    | 0.0%    | 0.0%    | 0.0%    | 0.0%    | 0.0%    | 0.0%    | 0.0%    | 0.0%    | 0.0%    | 0.0%    |
| 9 Greenford                                  | 0.0%   | 0.0%   | 0.3%   | 0.8%   | 1.2%   | 3.4%   | 7.1%   | 4.7%   | 14.6%  | 1.8%    | 0.1%    | 0.0%    | 0.0%    | 0.2%    | 0.0%    | 0.0%    | 0.0%    | 0.0%    | 0.0%    | 0.0%    | 0.0%    | 0.0%    | 0.0%    | 0.4%    | 0.2%    | 3.4%    | 2.1%    | 0.0%    | 0.0%    | 0.0%    |
| 10 Southall                                  | 0.0%   | 0.1%   | 0.1%   | 0.1%   | 0.4%   | 0.3%   | 1.1%   | 0.5%   | 6.4%   | 8.9%    | 2.5%    | 0.0%    | 0.0%    | 0.8%    | 0.6%    | 0.0%    | 0.0%    | 0.0%    | 0.0%    | 0.0%    | 0.0%    | 0.0%    | 0.0%    | 1.3%    | 1.3%    | 0.0%    | 0.0%    | 0.0%    | 0.0%    | 0.0%    |
| 10 Out of centre (LBE)                       | 0.0%   | 0.0%   | 0.0%   | 0.5%   | 0.5%   | 0.5%   | 0.4%   | 0.2%   | 0.0%   | 0.2%    | 1.2%    | 0.0%    | 0.0%    | 1.7%    | 0.9%    | 2.2%    | 0.1%    | 0.0%    | 0.0%    | 0.0%    | 0.0%    | 0.0%    | 0.0%    | 0.0%    | 0.0%    | 0.0%    | 0.0%    | 0.4%    | 0.0%    | 0.0%    |
| 11 Neighbourhood centres/other (LBH)         | 0.0%   | 0.0%   | 0.0%   | 0.0%   | 0.0%   | 0.0%   | 0.0%   | 0.0%   | 0.2%   | 0.0%    | 0.6%    | 0.0%    | 0.1%    | 0.0%    | 0.0%    | 0.0%    | 0.0%    | 0.0%    | 0.0%    | 0.0%    | 0.0%    | 0.0%    | 0.0%    | 0.0%    | 0.0%    | 0.0%    | 0.0%    | 0.0%    | 0.0%    | 0.0%    |
| 11 Out of centre (LBH)                       | 0.0%   | 0.0%   | 0.0%   | 0.0%   | 0.0%   | 0.0%   | 0.0%   | 0.0%   | 0.0%   | 1.3%    | 1.1%    | 0.0%    | 0.0%    | 0.9%    | 0.0%    | 0.0%    | 0.0%    | 0.0%    | 0.0%    | 0.0%    | 0.0%    | 0.0%    | 0.0%    | 1.5%    | 0.0%    | 0.0%    | 0.0%    | 0.0%    | 0.0%    | 0.0%    |
| 12 Neighbourhood centres/other (LBH)         | 0.0%   | 0.0%   | 0.0%   | 0.0%   | 0.0%   | 0.0%   | 0.2%   | 0.0%   | 0.0%   | 0.0%    | 0.0%    | 1.6%    | 0.4%    | 0.0%    | 0.0%    | 0.0%    | 0.0%    | 0.0%    | 0.0%    | 0.0%    | 0.0%    | 0.0%    | 0.0%    | 0.0%    | 0.0%    | 0.1%    | 0.0%    | 0.0%    | 0.0%    | 0.0%    |
| 12 Out of centre (LBH)                       | 0.0%   | 0.0%   | 0.0%   | 0.0%   | 0.0%   | 0.0%   | 0.0%   | 0.0%   | 0.0%   | 0.0%    | 0.8%    | 3.3%    | 0.4%    | 0.0%    | 0.0%    | 0.0%    | 0.0%    | 0.0%    | 0.0%    | 0.0%    | 0.0%    | 0.0%    | 0.0%    | 0.0%    | 0.0%    | 0.0%    | 0.0%    | 0.0%    | 0.0%    | 0.1%    |
| 13 Feltham                                   | 0.0%   | 0.0%   | 0.0%   | 0.0%   | 0.1%   | 0.0%   | 0.0%   | 0.0%   | 0.0%   | 0.0%    | 4.8%    | 29.1%   | 26.8%   | 0.8%    | 0.2%    | 0.0%    | 0.0%    | 0.0%    | 0.2%    | 0.4%    | 3.3%    | 2.3%    | 2.1%    | 0.0%    | 0.1%    | 0.0%    | 0.0%    | 0.1%    | 0.0%    | 0.0%    |
| 13 Neighbourhood centres/other (LBH)         | 0.1%   | 0.0%   | 0.1%   | 0.0%   | 0.1%   | 0.1%   | 0.0%   | 0.0%   | 0.1%   | 0.0%    | 0.6%    | 5.3%    | 6.8%    | 0.7%    | 0.0%    | 0.0%    | 0.3%    | 0.0%    | 0.0%    | 1.6%    | 3.1%    | 1.9%    | 0.3%    | 0.0%    | 0.0%    | 0.0%    | 0.0%    | 0.0%    | 0.0%    | 0.0%    |
| 13 Out of centre (LBH)                       | 0.0%   | 0.0%   | 0.0%   | 0.1%   | 0.0%   | 0.3%   | 0.2%   | 0.4%   | 0.2%   | 0.4%    | 1.8%    | 4.5%    | 5.0%    | 1.8%    | 0.0%    | 0.0%    | 0.0%    | 0.3%    | 0.1%    | 1.7%    | 3.1%    | 0.8%    | 0.0%    | 0.0%    | 0.4%    | 0.0%    | 0.0%    | 0.0%    | 0.1%    | 0.1%    |
| 14 Hounslow                                  | 0.2%   | 0.1%   | 0.8%   | 0.3%   | 0.8%   | 1.2%   | 0.0%   | 0.2%   | 3.2%   | 17.6%   | 40.0%   | 19.3%   | 16.1%   | 43.4%   | 23.8%   | 22.2%   | 3.0%    | 0.5%    | 1.2%    | 4.0%    | 2.0%    | 1.9%    | 3.0%    | 5.4%    | 2.3%    | 0.1%    | 0.0%    | 0.1%    | 0.9%    | 0.0%    |
| 14 Neighbourhood centres/other (LBH)         | 0.0%   | 0.0%   | 0.1%   | 0.0%   | 0.0%   | 0.0%   | 0.0%   | 0.0%   | 0.6%   | 0.4%    | 0.8%    | 0.0%    | 0.0%    | 0.3%    | 0.0%    | 0.0%    | 0.0%    | 0.0%    | 0.0%    | 0.0%    | 0.3%    | 0.0%    | 0.0%    | 0.0%    | 0.0%    | 0.0%    | 0.0%    | 0.0%    | 0.0%    | 0.0%    |
| 14 Out of centre (LBH)                       | 0.4%   | 0.0%   | 0.0%   | 1.0%   | 0.2%   | 0.8%   | 0.0%   | 0.2%   | 0.5%   | 0.5%    | 0.8%    | 0.0%    | 0.2%    | 1.7%    | 0.0%    | 0.0%    | 0.1%    | 0.0%    | 0.0%    | 0.1%    | 0.0%    | 0.2%    | 0.0%    | 0.0%    | 0.0%    | 0.0%    | 0.0%    | 0.0%    | 0.0%    | 0.0%    |
| 15 Neighbourhood centres/other (LBH)         | 0.0%   | 0.0%   | 0.1%   | 0.2%   | 1.3%   | 1.5%   | 0.2%   | 0.0%   | 0.3%   | 1.1%    | 1.1%    | 0.0%    | 0.5%    | 2.7%    | 8.3%    | 4.8%    | 0.7%    | 0.0%    | 0.0%    | 1.9%    | 0.3%    | 0.4%    | 0.0%    | 0.0%    | 0.0%    | 0.0%    | 0.0%    | 0.0%    | 0.0%    | 0.0%    |
| 15 Out of centre (LBH)                       | 0.1%   | 0.3%   | 0.0%   | 0.5%   | 2.1%   | 1.9%   | 0.0%   | 0.0%   | 1.1%   | 2.5%    | 2.1%    | 0.0%    | 0.5%    | 5.6%    | 11.1%   | 6.3%    | 1.0%    | 0.1%    | 0.4%    | 2.9%    | 0.9%    | 0.0%    | 0.0%    | 0.0%    | 0.0%    | 0.0%    | 0.0%    | 0.2%    | 0.0%    | 0.0%    |
| 16 Brentford                                 | 0.0%   | 0.3%   | 0.8%   | 2.2%   | 1.1%   | 0.8%   | 0.0%   | 0.0%   | 1.1%   | 0.4%    | 0.7%    | 0.0%    | 0.4%    | 1.6%    | 1.3%    | 12.0%   | 2.2%    | 0.0%    | 0.5%    | 0.4%    | 0.0%    | 0.2%    | 0.0%    | 0.0%    | 0.0%    | 0.3%    | 0.9%    | 0.0%    | 0.0%    | 0.0%    |
| 16 Out of centre (LBH)                       | 0.0%   | 0.7%   | 0.6%   | 0.6%   | 1.8%   | 0.7%   | 0.8%   | 0.7%   | 0.2%   | 0.6%    | 0.7%    | 0.0%    | 0.2%    | 0.6%    | 1.3%    | 1.1%    | 1.6%    | 0.0%    | 0.3%    | 0.1%    | 0.0%    | 0.0%    | 0.0%    | 0.0%    | 0.3%    | 0.0%    | 0.0%    | 0.0%    | 0.4%    | 0.2%    |
| 17 Chiswick                                  | 0.0%   | 1.9%   | 7.9%   | 5.1%   | 1.6%   | 1.2%   | 0.6%   | 0.0%   | 0.8%   | 1.2%    | 1.0%    | 0.0%    | 0.0%    | 0.3%    | 2.5%    | 9.9%    | 32.9%   | 0.4%    | 0.5%    | 0.2%    | 0.0%    | 0.4%    | 0.0%    | 0.0%    | 0.0%    | 0.1%    | 0.0%    | 0.2%    | 0.1%    | 0.0%    |
| 17 Neighbourhood centres/other (LBH)         | 0.0%   | 0.0%   | 0.0%   | 0.0%   | 0.0%   | 0.0%   | 0.0%   | 0.0%   | 0.0%   | 0.0%    | 0.0%    | 0.0%    | 0.0%    | 0.0%    | 0.0%    | 0.0%    | 0.0%    | 0.0%    | 0.0%    | 0.0%    | 0.0%    | 0.0%    | 0.0%    | 0.0%    | 0.0%    | 0.0%    | 0.0%    | 0.0%    | 0.0%    | 1.2%    |
| 17 Out of centre (LBH)                       | 0.1%   | 1.0%   | 0.6%   | 1.2%   | 1.5%   | 1.0%   | 0.6%   | 0.0%   | 0.0%   | 0.5%    | 0.7%    | 0.1%    | 0.1%    | 0.4%    | 2.0%    | 2.4%    | 3.9%    | 0.4%    | 0.6%    | 0.1%    | 0.0%    | 0.0%    | 0.0%    | 0.0%    | 0.1%    | 0.0%    | 0.1%    | 0.0%    | 0.0%    | 0.1%    |