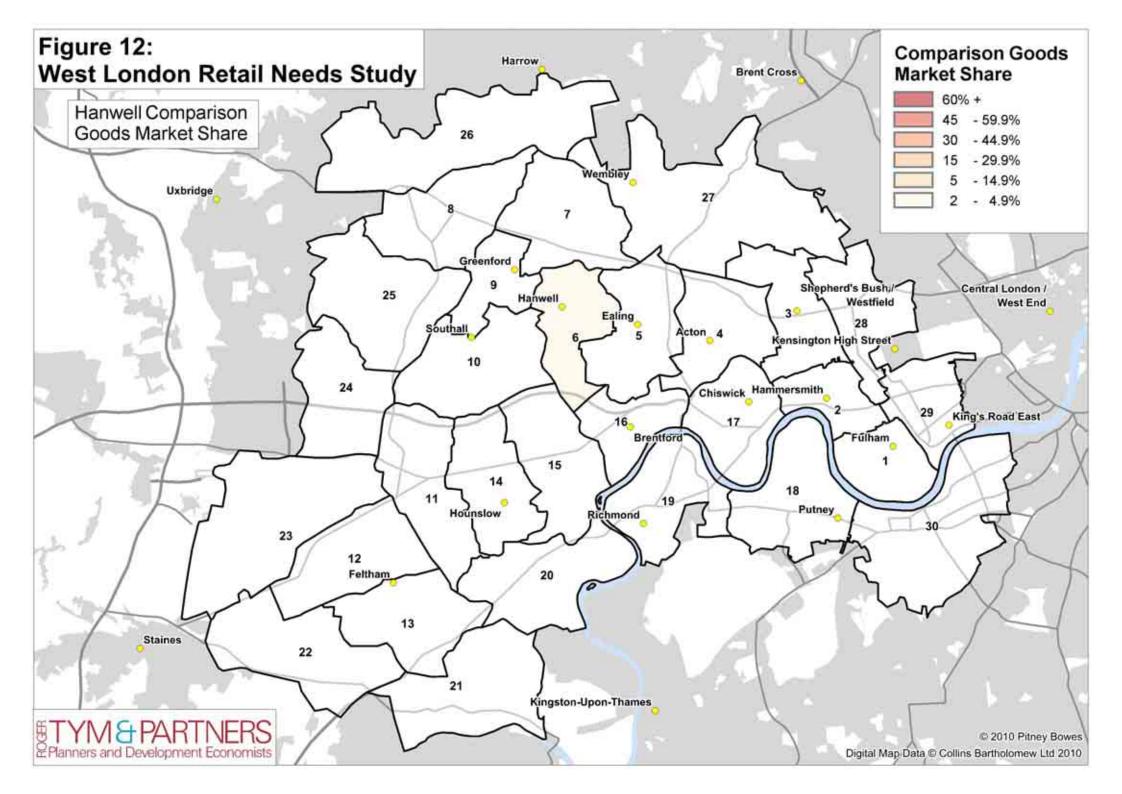

Notes: (1) Data obtained from NEMS household survey (Volume 3); only metropolitan, major and district centres in the three boroughs are shown individually together with centres attracting a significant market share outside the study area.