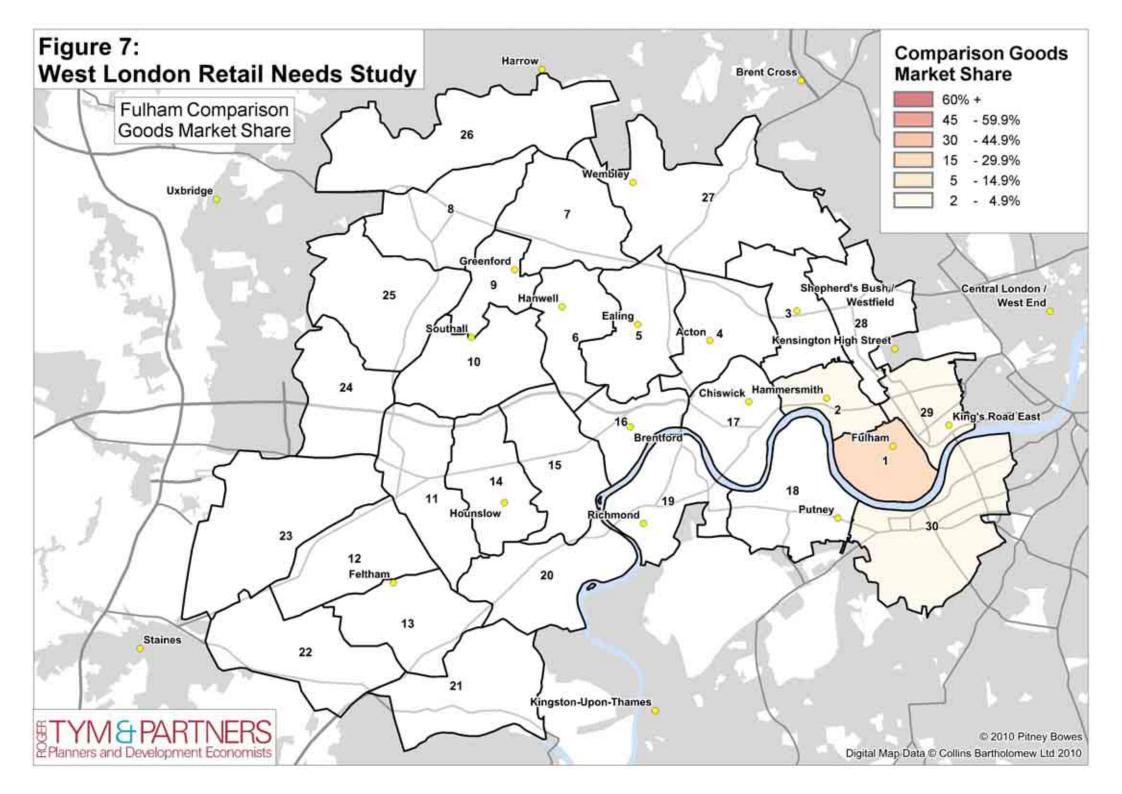

# CONTENTS

| Appendix 1:  | Study area (Figure 1)                                                  |
|--------------|------------------------------------------------------------------------|
| Appendix 2:  | Spending patterns spreadsheets (Tables 1 to 19)                        |
| Appendix 3:  | Population projections methodology                                     |
| Appendix 4:  | Per capita retail expenditure and sales density growth methodology     |
| Appendix 5:  | Household survey methodology                                           |
| Appendix 6:  | Hierarchy of centres and foodstore provision plans (Figures 2 and 3)   |
| Appendix 7:  | Retail impact spreadsheets (Tables 20 to 39)                           |
| Appendix 8:  | Quantitative spreadsheets for comparison floorspace (Tables 40-60)     |
| Appendix 9:  | Quantitative spreadsheets for convenience floorspace (Tables 61-80)    |
| Appendix 10: | Comparison of outputs with other studies (Tables 81-82)                |
| Appendix 11: | IMD heat plans (Figures 4 and 5)                                       |
| Appendix 12: | Quantitative spreadsheets for food and drink floorspace (Tables 83-89) |
| Appendix 13: | Diversity of uses for neighbourhood centres                            |
| Appendix 14: | Spending in neighbourhood centres (Tables 90-96)                       |
| Appendix 15: | Audit of neighbourhood centres                                         |
| Appendix 16: | Comparison catchment area plans (Figures 6-29)                         |
| Appendix 17: | GVA Grimley Inflow plans                                               |