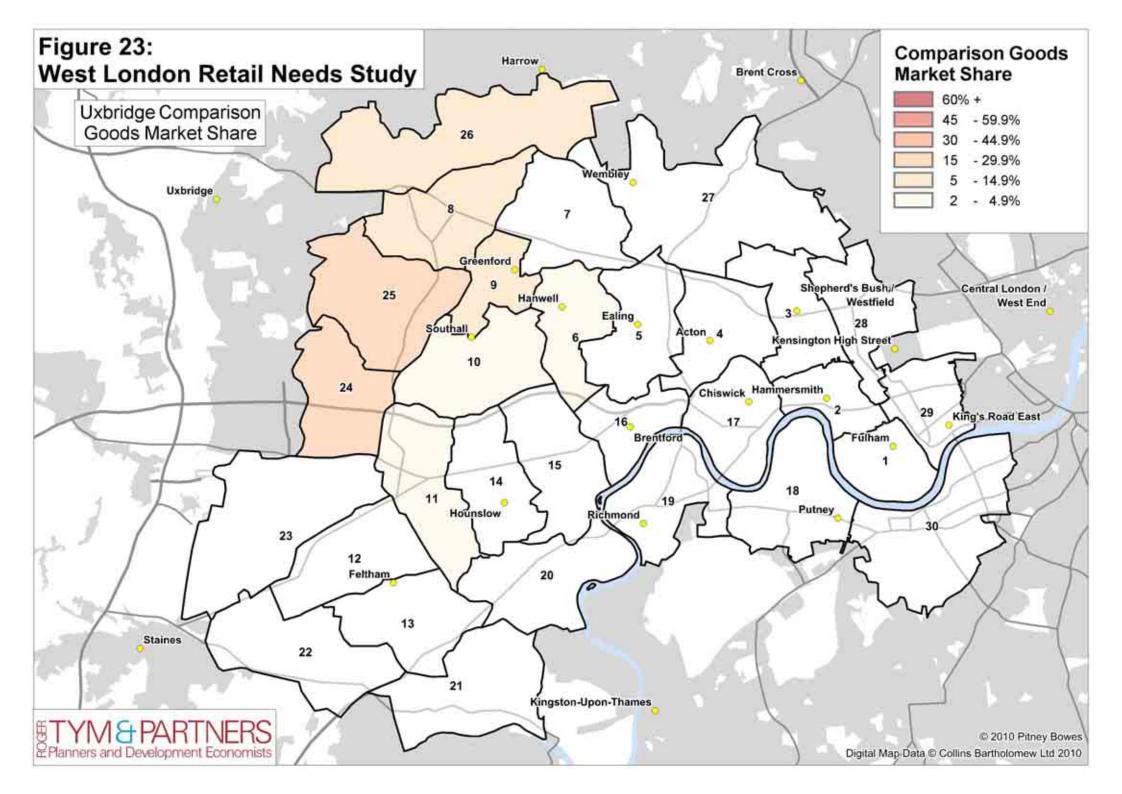

Notes: (1) Data obtained from NEMS household survey (Volume 3); only metropolitan, major and district centres in the three boroughs are shown individually together with centres attracting a significant market share outside the study area.