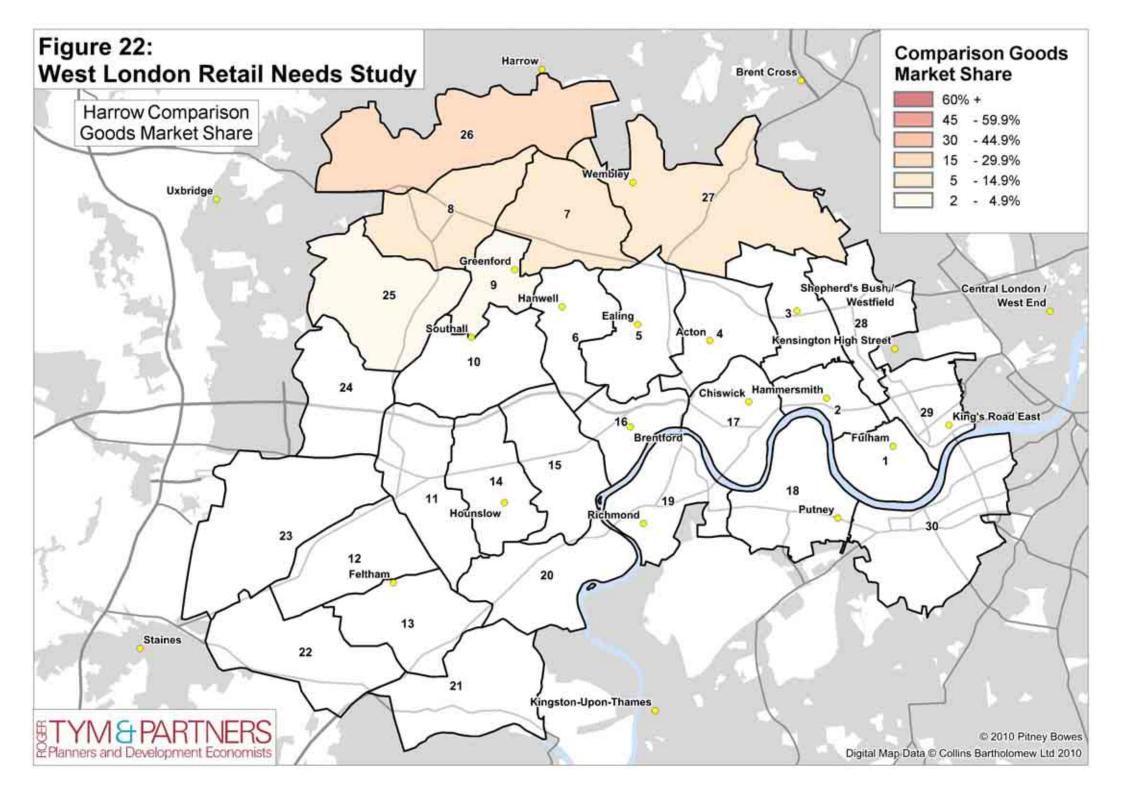

Notes: (1) Data obtained from NEMS household survey (Volume 3); only metropolitan, major and district centres in the three boroughs are shown individually together with centres attracting a significant market share outside the study area.