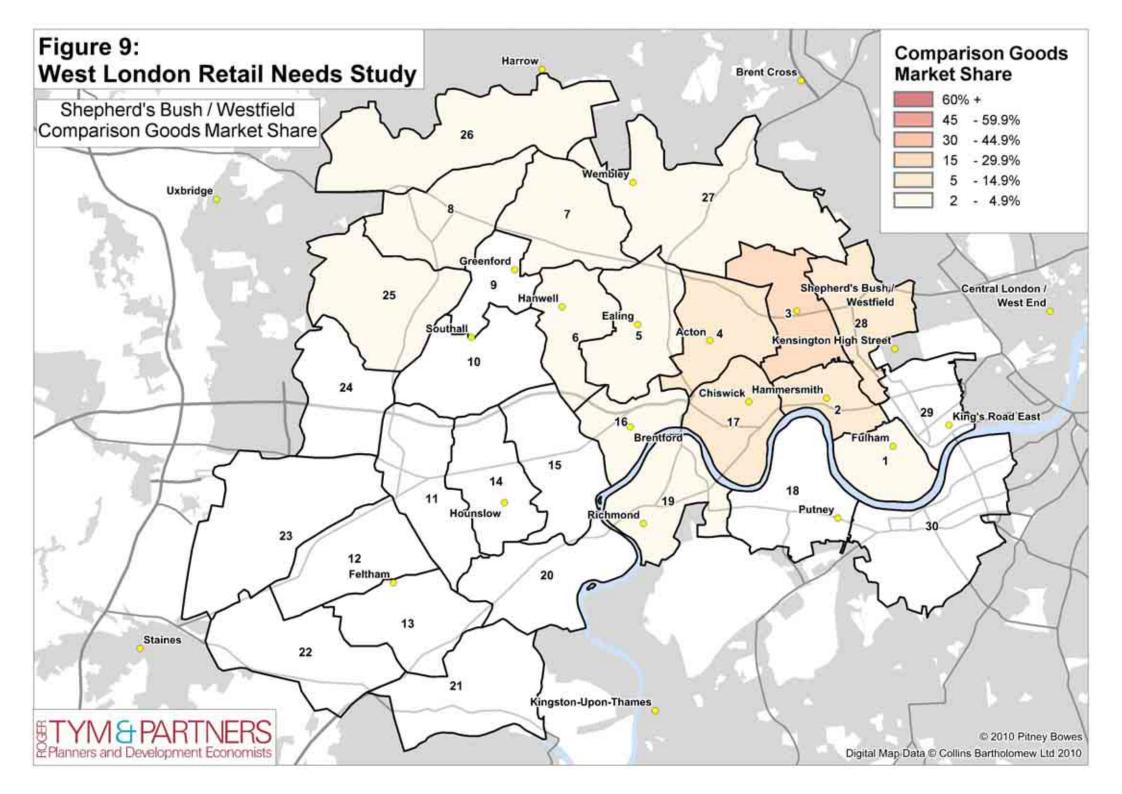

| 74          | 32                | 51           | 114                        | 43            | 31                      | 86                  | 61                  | 53                                 | 8                                  |

Notes:
(1) Specialist/independent convenience retailers include indpependent local butchers, bakers and greengrocers.
(2) The category? Luses score 3 points each, and Category 3 uses score 5 points each.
(3) norder to prevent some centres achieving disproportionalely high scores as a result of the proliferation of uses such as takeaways, hairdressers and specialist convenience outlets, these three use categories have been weighted, so that the maximum achievable score is 10.

## APPENDIX 16

Comparison Catchment Area Plans (Figures 6-29)

















































# APPENDIX 17

**GVA Grimley Inflow Plans** 



Map reproduced from GBPro 200 GB (2005 edition). © Colins Bartholomew Ltd (2005). Postcode Boundary Data: © 2005 Royal Mail