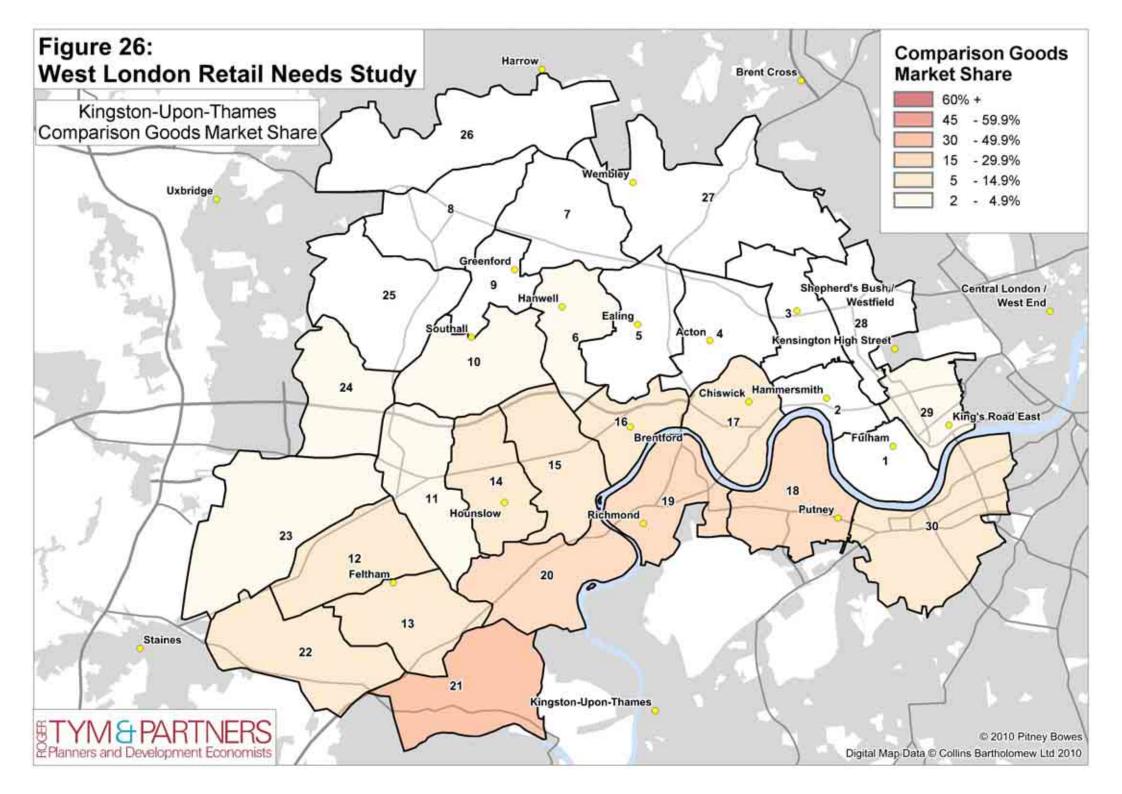

| 51           | 114                        | 43            | 31                      | 86                  | 61                  | 53                                 | 8                                  |

Notes:
(1) Specialist/independent convenience retailers include indpependent local butchers, bakers and greengrocers.
(2) The category? Luses score 3 points each, and Category 3 uses score 5 points each.
(3) norder to prevent some centres achieving disproportionalely high scores as a result of the proliferation of uses such as takeaways, hairdressers and specialist convenience outlets, these three use categories have been weighted, so that the maximum achievable score is 10.

## APPENDIX 16

Comparison Catchment Area Plans (Figures 6-29)

















































# APPENDIX 17

**GVA Grimley Inflow Plans** 



Map reproduced from GBPro 200 GB (2005 edition). © Colins Bartholomew Ltd (2005). Postcode Boundary Data: © 2005 Royal Mail