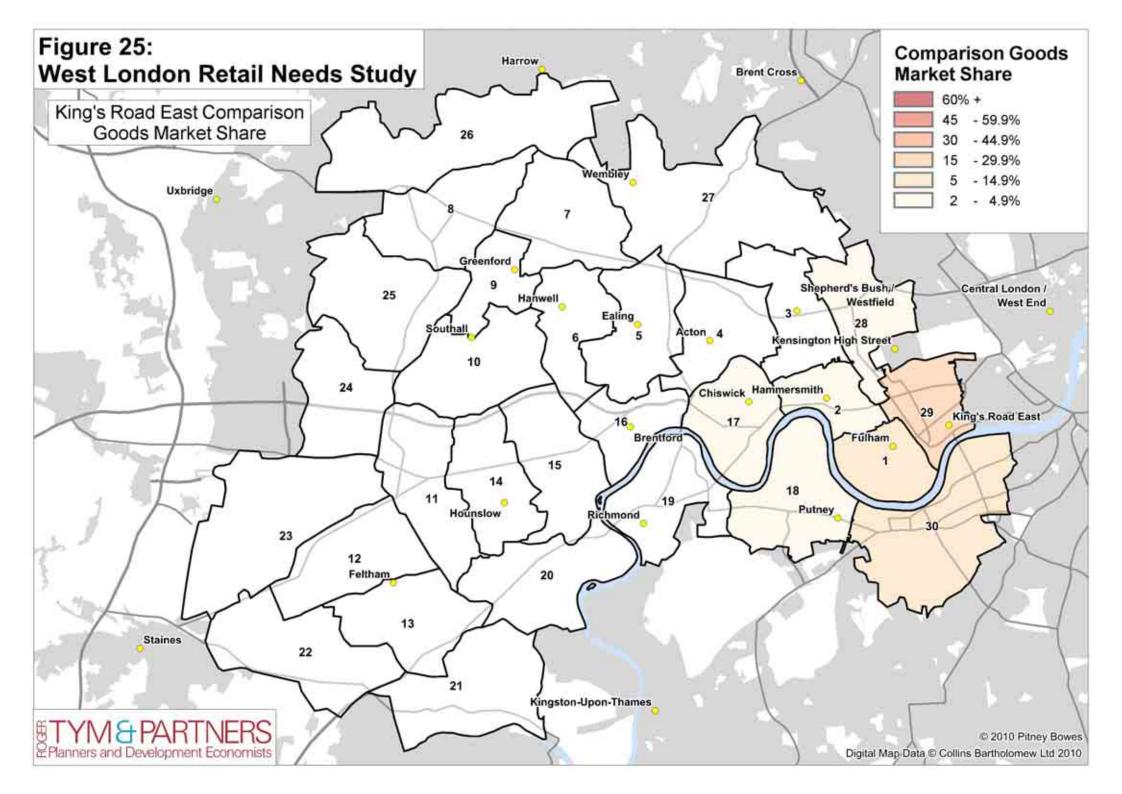

| 51           | 114                        | 43            | 31                      | 86                  | 61                  | 53                                 | 8                                  |

Notes:
(1) Specialist/independent convenience retailers include indpependent local butchers, bakers and greengrocers.
(2) The category? Luses score 3 points each, and Category 3 uses score 5 points each.
(3) norder to prevent some centres achieving disproportionalely high scores as a result of the proliferation of uses such as takeaways, hairdressers and specialist convenience outlets, these three use categories have been weighted, so that the maximum achievable score is 10.

## APPENDIX 16

Comparison Catchment Area Plans (Figures 6-29)

















































# APPENDIX 17

**GVA Grimley Inflow Plans** 



Map reproduced from GBPro 200 GB (2005 edition). © Colins Bartholomew Ltd (2005). Postcode Boundary Data: © 2005 Royal Mail