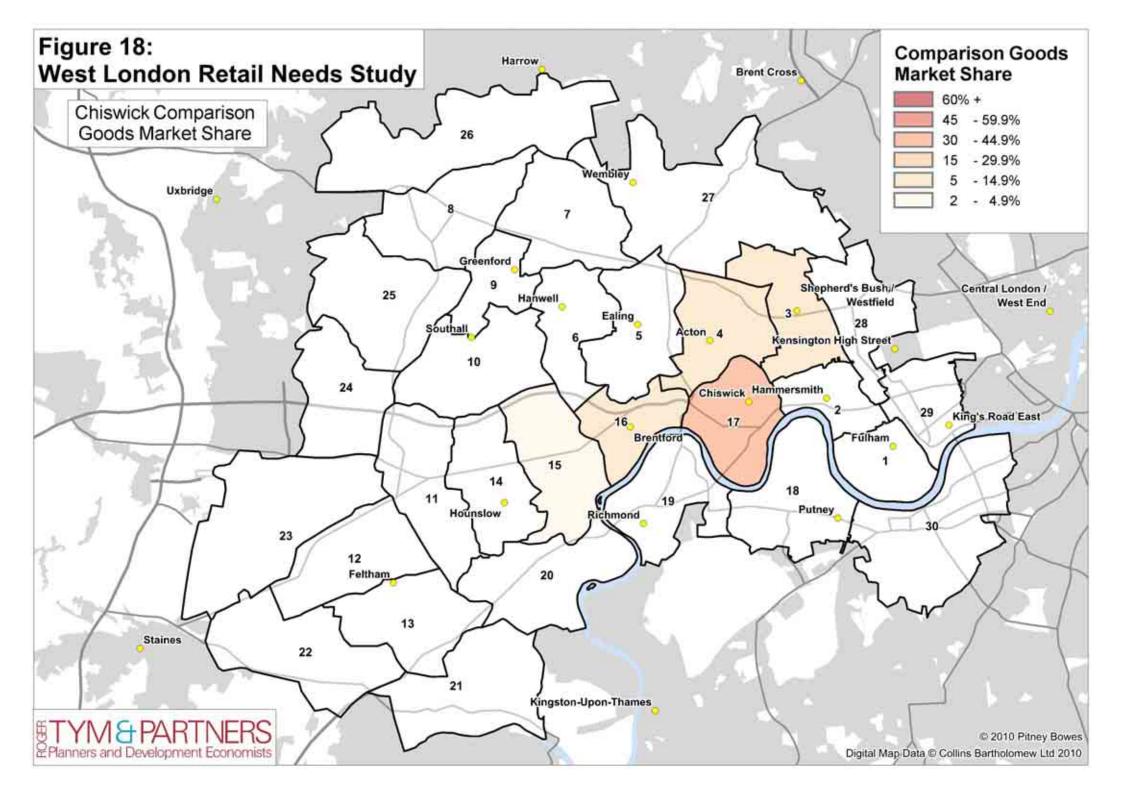

All monetary values are held constant at 2007 prices.

West London Joint Retall Needs Study Update Table 5: 2009 Comparison goods zonal market share (%)

| Zone Destination                             | Zone 1 | Zone 2 | Zone 3 | Zone 4 | Zone 5 | Zone 6 | Zone 7 | Zone 8 | Zone 9 | Zone 10 | Zone 11 | Zone 12 | Zone 13 | Zone 14 | Zone 15 | Zone 16 | Zone 17 | Zone 18 | Zone 19 | Zone 20 | Zone 21 | Zone 22 | Zone 23 | Zone 24 | Zone 25 | Zone 26 | Zone 27 | Zone 28 | Zone 29 | Zone 30 |
|----------------------------------------------|--------|--------|--------|--------|--------|--------|--------|--------|--------|---------|---------|---------|---------|---------|---------|---------|---------|---------|---------|---------|---------|---------|---------|---------|---------|---------|---------|---------|---------|---------|
| 1 Fulham                                     | 26.4%  | 4.7%   | 0.3%   | 0.1%   | 0.0%   | 0.0%   | 0.0%   | 0.0%   | 0.0%   | 0.0%    | 0.0%    | 0.0%    | 0.0%    | 0.1%    | 0.2%    | 0.0%    | 0.0%    | 0.0%    | 0.2%    | 0.1%    | 0.2%    | 0.0%    | 0.0%    | 0.0%    | 0.0%    | 0.0%    | 0.0%    | 0.7%    | 4.6%    | 2.5%    |
| 1 Neighbourhood centres/other (LBHF)         | 5.2%   | 2.9%   | 0.3%   | 0.0%   | 0.0%   | 0.0%   | 0.0%   | 0.0%   | 0.0%   | 0.0%    | 0.0%    | 0.0%    | 0.0%    | 0.0%    | 0.0%    | 0.0%    | 0.1%    | 1.3%    | 0.2%    | 0.0%    | 0.0%    | 0.0%    | 0.0%    | 0.0%    | 0.0%    | 0.0%    | 0.0%    | 0.0%    | 0.8%    | 5.8%    |
| 1 Out of centre (LBHF)                       | 0.9%   | 0.3%   | 0.1%   | 0.0%   | 0.0%   | 0.0%   | 0.0%   | 0.0%   | 0.4%   | 0.0%    | 0.0%    | 0.0%    | 0.2%    | 0.0%    | 0.3%    | 0.0%    | 0.1%    | 0.0%    | 0.0%    | 0.0%    | 0.0%    | 0.0%    | 0.0%    | 0.0%    | 0.0%    | 0.0%    | 0.0%    | 0.2%    | 0.0%    | 0.2%    |
| 2 Hammersmith                                | 4.6%   | 24.4%  | 18.0%  | 3.0%   | 0.1%   | 0.0%   | 0.0%   | 0.2%   | 0.0%   | 1.4%    | 0.5%    | 0.0%    | 0.2%    | 0.8%    | 0.7%    | 0.0%    | 5.6%    | 4.8%    | 0.5%    | 0.0%    | 0.0%    | 0.0%    | 0.0%    | 0.0%    | 0.1%    | 0.1%    | 0.7%    | 5.9%    | 1.0%    | 0.6%    |
| 2 Neighbourhood centres/other (LBHF)         | 0.2%   | 2.4%   | 0.5%   | 0.2%   | 0.0%   | 0.0%   | 0.0%   | 0.4%   | 0.0%   | 0.0%    | 0.0%    | 0.0%    | 0.0%    | 0.0%    | 0.0%    | 0.0%    | 0.0%    | 0.0%    | 0.0%    | 0.0%    | 0.0%    | 0.0%    | 0.0%    | 0.0%    | 0.0%    | 0.0%    | 0.0%    | 0.2%    | 0.9%    | 0.0%    |
| 2 Out of centre (LBHF)                       | 0.1%   | 0.2%   | 0.0%   | 0.3%   | 0.0%   | 0.0%   | 0.0%   | 0.0%   | 0.0%   | 0.0%    | 0.0%    | 0.0%    | 0.0%    | 0.0%    | 0.0%    | 0.0%    | 0.0%    | 0.0%    | 0.0%    | 0.0%    | 0.0%    | 0.0%    | 0.0%    | 0.0%    | 0.0%    | 0.0%    | 0.0%    | 0.0%    | 0.0%    | 0.0%    |
| 3 Shepherd's Bush/Westfield                  | 2.7%   | 10.7%  | 27.1%  | 6.7%   | 3.9%   | 4.8%   | 4.8%   | 4.0%   | 1.1%   | 1.8%    | 1.1%    | 0.0%    | 0.0%    | 0.7%    | 0.9%    | 2.5%    | 6.1%    | 1.4%    | 2.2%    | 0.4%    | 0.9%    | 0.6%    | 0.0%    | 0.4%    | 2.8%    | 3.1%    | 3.7%    | 13.0%   | 1.9%    | 1.7%    |
| 3 Neighbourhood centres/other (LBHF)         | 0.0%   | 0.1%   | 1.7%   | 0.9%   | 0.3%   | 0.6%   | 0.6%   | 0.7%   | 0.0%   | 0.0%    | 0.0%    | 0.0%    | 0.0%    | 0.0%    | 0.0%    | 0.0%    | 0.0%    | 0.0%    | 0.0%    | 0.0%    | 0.0%    | 0.0%    | 0.0%    | 0.4%    | 0.0%    | 0.4%    | 0.0%    | 0.0%    | 0.3%    | 0.0%    |
| 4 Acton                                      | 0.0%   | 0.1%   | 3.4%   | 10.3%  | 1.9%   | 0.7%   | 1.4%   | 0.3%   | 0.1%   | 0.6%    | 0.3%    | 0.0%    | 0.0%    | 0.0%    | 0.1%    | 0.0%    | 1.6%    | 0.0%    | 0.0%    | 0.0%    | 0.0%    | 0.0%    | 0.0%    | 0.0%    | 0.4%    | 0.0%    | 1.2%    | 2.1%    | 0.0%    | 0.0%    |
| 4 Neighbourhood centres/other (LBE)          | 0.0%   | 0.0%   | 0.0%   | 0.1%   | 0.0%   | 0.0%   | 0.0%   | 0.0%   | 0.0%   | 0.0%    | 0.0%    | 0.0%    | 0.0%    | 0.0%    | 0.0%    | 0.0%    | 0.0%    | 0.0%    | 0.0%    | 0.0%    | 0.0%    | 0.0%    | 0.0%    | 0.0%    | 0.1%    | 0.0%    | 0.0%    | 0.0%    | 0.0%    | 0.0%    |
| 4 Out of centre (LBE)                        | 0.0%   | 0.4%   | 2.7%   | 3.4%   | 1.1%   | 0.8%   | 0.8%   | 0.1%   | 0.3%   | 0.0%    | 0.0%    | 0.0%    | 0.1%    | 0.0%    | 0.0%    | 0.0%    | 0.4%    | 0.0%    | 0.0%    | 0.0%    | 0.0%    | 0.0%    | 0.0%    | 0.0%    | 0.0%    | 0.0%    | 0.8%    | 0.8%    | 0.0%    | 0.1%    |
| 5 Ealing                                     | 0.0%   | 0.1%   | 3.7%   | 27.5%  | 44.1%  | 44.3%  | 20.9%  | 12.2%  | 19.1%  | 18.5%   | 0.6%    | 0.0%    | 0.9%    | 1.0%    | 1.0%    | 16.6%   | 0.9%    | 0.4%    | 0.0%    | 0.2%    | 0.0%    | 0.0%    | 0.0%    | 1.9%    | 3.8%    | 1.3%    | 2.7%    | 0.3%    | 0.0%    | 0.2%    |
| 5 Neighbourhood centres/other (LBE)          | 0.0%   | 0.0%   | 0.1%   | 0.3%   | 1.4%   | 0.2%   | 0.0%   | 0.2%   | 0.0%   | 0.0%    | 0.0%    | 0.0%    | 0.0%    | 0.0%    | 0.0%    | 0.0%    | 0.0%    | 0.0%    | 0.0%    | 0.0%    | 0.0%    | 0.0%    | 0.0%    | 0.0%    | 0.0%    | 0.0%    | 0.0%    | 0.0%    | 0.6%    | 0.3%    |
| 5 Out of centre (LBE)                        | 0.2%   | 0.0%   | 0.0%   | 0.3%   | 0.7%   | 0.6%   | 1.5%   | 0.1%   | 0.1%   | 0.1%    | 0.1%    | 0.0%    | 0.0%    | 0.4%    | 0.1%    | 0.0%    | 0.0%    | 0.0%    | 0.0%    | 0.0%    | 0.2%    | 0.0%    | 0.0%    | 0.0%    | 0.0%    | 0.0%    | 0.4%    | 0.0%    | 0.0%    | 0.2%    |
| 6 Hanwell                                    | 0.0%   | 0.0%   | 0.0%   | 0.0%   | 0.5%   | 4.0%   | 0.2%   | 0.0%   | 0.8%   | 1.3%    | 0.6%    | 0.0%    | 0.0%    | 0.4%    | 0.0%    | 0.5%    | 0.0%    | 0.0%    | 0.0%    | 0.0%    | 0.0%    | 0.0%    | 0.0%    | 0.0%    | 0.0%    | 0.0%    | 0.0%    | 0.0%    | 0.0%    | 0.0%    |
| <li>7 Neighbourhood centres/other (LBE)</li> | 0.2%   | 0.0%   | 0.0%   | 0.1%   | 0.1%   | 0.0%   | 5.3%   | 1.4%   | 1.5%   | 0.2%    | 0.0%    | 0.0%    | 0.8%    | 0.3%    | 0.0%    | 0.0%    | 0.1%    | 0.0%    | 0.0%    | 0.3%    | 1.3%    | 1.1%    | 0.0%    | 0.0%    | 0.1%    | 0.3%    | 0.2%    | 0.5%    | 0.0%    | 0.0%    |
| 7 Out of centre (LBE)                        | 0.0%   | 0.0%   | 0.0%   | 0.2%   | 0.7%   | 0.5%   | 4.9%   | 0.0%   | 0.1%   | 0.0%    | 0.0%    | 0.0%    | 0.0%    | 0.0%    | 0.0%    | 0.0%    | 0.0%    | 0.0%    | 0.0%    | 0.0%    | 0.0%    | 0.0%    | 0.0%    | 0.0%    | 0.0%    | 0.0%    | 0.1%    | 0.0%    | 0.0%    | 0.0%    |
| 8 Neighbourhood centres/other (LBE)          | 0.0%   | 0.0%   | 0.1%   | 0.0%   | 0.1%   | 0.1%   | 1.2%   | 4.4%   | 0.4%   | 0.1%    | 0.0%    | 0.0%    | 0.0%    | 0.0%    | 0.0%    | 0.0%    | 0.0%    | 0.0%    | 0.0%    | 0.0%    | 0.0%    | 0.0%    | 0.0%    | 0.0%    | 0.0%    | 0.0%    | 0.0%    | 0.0%    | 0.0%    | 0.0%    |
| 9 Greenford                                  | 0.0%   | 0.0%   | 0.3%   | 0.8%   | 1.2%   | 3.4%   | 7.1%   | 4.7%   | 14.6%  | 1.8%    | 0.1%    | 0.0%    | 0.0%    | 0.2%    | 0.0%    | 0.0%    | 0.0%    | 0.0%    | 0.0%    | 0.0%    | 0.0%    | 0.0%    | 0.0%    | 0.4%    | 0.2%    | 3.4%    | 2.1%    | 0.0%    | 0.0%    | 0.0%    |
| 10 Southall                                  | 0.0%   | 0.1%   | 0.1%   | 0.1%   | 0.4%   | 0.3%   | 1.1%   | 0.5%   | 6.4%   | 8.9%    | 2.5%    | 0.0%    | 0.0%    | 0.8%    | 0.6%    | 0.0%    | 0.0%    | 0.0%    | 0.0%    | 0.0%    | 0.0%    | 0.0%    | 0.0%    | 1.3%    | 1.3%    | 0.0%    | 0.0%    | 0.0%    | 0.0%    | 0.0%    |
| 10 Out of centre (LBE)                       | 0.0%   | 0.0%   | 0.0%   | 0.5%   | 0.5%   | 0.5%   | 0.4%   | 0.2%   | 0.0%   | 0.2%    | 1.2%    | 0.0%    | 0.0%    | 1.7%    | 0.9%    | 2.2%    | 0.1%    | 0.0%    | 0.0%    | 0.0%    | 0.0%    | 0.0%    | 0.0%    | 0.0%    | 0.0%    | 0.0%    | 0.0%    | 0.4%    | 0.0%    | 0.0%    |
| 11 Neighbourhood centres/other (LBH)         | 0.0%   | 0.0%   | 0.0%   | 0.0%   | 0.0%   | 0.0%   | 0.0%   | 0.0%   | 0.2%   | 0.0%    | 0.6%    | 0.0%    | 0.1%    | 0.0%    | 0.0%    | 0.0%    | 0.0%    | 0.0%    | 0.0%    | 0.0%    | 0.0%    | 0.0%    | 0.0%    | 0.0%    | 0.0%    | 0.0%    | 0.0%    | 0.0%    | 0.0%    | 0.0%    |
| 11 Out of centre (LBH)                       | 0.0%   | 0.0%   | 0.0%   | 0.0%   | 0.0%   | 0.0%   | 0.0%   | 0.0%   | 0.0%   | 1.3%    | 1.1%    | 0.0%    | 0.0%    | 0.9%    | 0.0%    | 0.0%    | 0.0%    | 0.0%    | 0.0%    | 0.0%    | 0.0%    | 0.0%    | 0.0%    | 1.5%    | 0.0%    | 0.0%    | 0.0%    | 0.0%    | 0.0%    | 0.0%    |
| 12 Neighbourhood centres/other (LBH)         | 0.0%   | 0.0%   | 0.0%   | 0.0%   | 0.0%   | 0.0%   | 0.2%   | 0.0%   | 0.0%   | 0.0%    | 0.0%    | 1.6%    | 0.4%    | 0.0%    | 0.0%    | 0.0%    | 0.0%    | 0.0%    | 0.0%    | 0.0%    | 0.0%    | 0.0%    | 0.0%    | 0.0%    | 0.0%    | 0.1%    | 0.0%    | 0.0%    | 0.0%    | 0.0%    |
| 12 Out of centre (LBH)                       | 0.0%   | 0.0%   | 0.0%   | 0.0%   | 0.0%   | 0.0%   | 0.0%   | 0.0%   | 0.0%   | 0.0%    | 0.8%    | 3.3%    | 0.4%    | 0.0%    | 0.0%    | 0.0%    | 0.0%    | 0.0%    | 0.0%    | 0.0%    | 0.0%    | 0.0%    | 0.0%    | 0.0%    | 0.0%    | 0.0%    | 0.0%    | 0.0%    | 0.0%    | 0.1%    |
| 13 Feltham                                   | 0.0%   | 0.0%   | 0.0%   | 0.0%   | 0.1%   | 0.0%   | 0.0%   | 0.0%   | 0.0%   | 0.0%    | 4.8%    | 29.1%   | 26.8%   | 0.8%    | 0.2%    | 0.0%    | 0.0%    | 0.0%    | 0.2%    | 0.4%    | 3.3%    | 2.3%    | 2.1%    | 0.0%    | 0.1%    | 0.0%    | 0.0%    | 0.1%    | 0.0%    | 0.0%    |
| 13 Neighbourhood centres/other (LBH)         | 0.1%   | 0.0%   | 0.1%   | 0.0%   | 0.1%   | 0.1%   | 0.0%   | 0.0%   | 0.1%   | 0.0%    | 0.6%    | 5.3%    | 6.8%    | 0.7%    | 0.0%    | 0.0%    | 0.3%    | 0.0%    | 0.0%    | 1.6%    | 3.1%    | 1.9%    | 0.3%    | 0.0%    | 0.0%    | 0.0%    | 0.0%    | 0.0%    | 0.0%    | 0.0%    |
| 13 Out of centre (LBH)                       | 0.0%   | 0.0%   | 0.0%   | 0.1%   | 0.0%   | 0.3%   | 0.2%   | 0.4%   | 0.2%   | 0.4%    | 1.8%    | 4.5%    | 5.0%    | 1.8%    | 0.0%    | 0.0%    | 0.0%    | 0.3%    | 0.1%    | 1.7%    | 3.1%    | 0.8%    | 0.0%    | 0.0%    | 0.4%    | 0.0%    | 0.0%    | 0.0%    | 0.1%    | 0.1%    |
| 14 Hounslow                                  | 0.2%   | 0.1%   | 0.8%   | 0.3%   | 0.8%   | 1.2%   | 0.0%   | 0.2%   | 3.2%   | 17.6%   | 40.0%   | 19.3%   | 16.1%   | 43.4%   | 23.8%   | 22.2%   | 3.0%    | 0.5%    | 1.2%    | 4.0%    | 2.0%    | 1.9%    | 3.0%    | 5.4%    | 2.3%    | 0.1%    | 0.0%    | 0.1%    | 0.9%    | 0.0%    |
| 14 Neighbourhood centres/other (LBH)         | 0.0%   | 0.0%   | 0.1%   | 0.0%   | 0.0%   | 0.0%   | 0.0%   | 0.0%   | 0.6%   | 0.4%    | 0.8%    | 0.0%    | 0.0%    | 0.3%    | 0.0%    | 0.0%    | 0.0%    | 0.0%    | 0.0%    | 0.0%    | 0.3%    | 0.0%    | 0.0%    | 0.0%    | 0.0%    | 0.0%    | 0.0%    | 0.0%    | 0.0%    | 0.0%    |
| 14 Out of centre (LBH)                       | 0.4%   | 0.0%   | 0.0%   | 1.0%   | 0.2%   | 0.8%   | 0.0%   | 0.2%   | 0.5%   | 0.5%    | 0.8%    | 0.0%    | 0.2%    | 1.7%    | 0.0%    | 0.0%    | 0.1%    | 0.0%    | 0.0%    | 0.1%    | 0.0%    | 0.2%    | 0.0%    | 0.0%    | 0.0%    | 0.0%    | 0.0%    | 0.0%    | 0.0%    | 0.0%    |
| 15 Neighbourhood centres/other (LBH)         | 0.0%   | 0.0%   | 0.1%   | 0.2%   | 1.3%   | 1.5%   | 0.2%   | 0.0%   | 0.3%   | 1.1%    | 1.1%    | 0.0%    | 0.5%    | 2.7%    | 8.3%    | 4.8%    | 0.7%    | 0.0%    | 0.0%    | 1.9%    | 0.3%    | 0.4%    | 0.0%    | 0.0%    | 0.0%    | 0.0%    | 0.0%    | 0.0%    | 0.0%    | 0.0%    |
| 15 Out of centre (LBH)                       | 0.1%   | 0.3%   | 0.0%   | 0.5%   | 2.1%   | 1.9%   | 0.0%   | 0.0%   | 1.1%   | 2.5%    | 2.1%    | 0.0%    | 0.5%    | 5.6%    | 11.1%   | 6.3%    | 1.0%    | 0.1%    | 0.4%    | 2.9%    | 0.9%    | 0.0%    | 0.0%    | 0.0%    | 0.0%    | 0.0%    | 0.0%    | 0.2%    | 0.0%    | 0.0%    |
| 16 Brentford                                 | 0.0%   | 0.3%   | 0.8%   | 2.2%   | 1.1%   | 0.8%   | 0.0%   | 0.0%   | 1.1%   | 0.4%    | 0.7%    | 0.0%    | 0.4%    | 1.6%    | 1.3%    | 12.0%   | 2.2%    | 0.0%    | 0.5%    | 0.4%    | 0.0%    | 0.2%    | 0.0%    | 0.0%    | 0.0%    | 0.3%    | 0.9%    | 0.0%    | 0.0%    | 0.0%    |
| 16 Out of centre (LBH)                       | 0.0%   | 0.7%   | 0.6%   | 0.6%   | 1.8%   | 0.7%   | 0.8%   | 0.7%   | 0.2%   | 0.6%    | 0.7%    | 0.0%    | 0.2%    | 0.6%    | 1.3%    | 1.1%    | 1.6%    | 0.0%    | 0.3%    | 0.1%    | 0.0%    | 0.0%    | 0.0%    | 0.0%    | 0.3%    | 0.0%    | 0.0%    | 0.0%    | 0.4%    | 0.2%    |
| 17 Chiswick                                  | 0.0%   | 1.9%   | 7.9%   | 5.1%   | 1.6%   | 1.2%   | 0.6%   | 0.0%   | 0.8%   | 1.2%    | 1.0%    | 0.0%    | 0.0%    | 0.3%    | 2.5%    | 9.9%    | 32.9%   | 0.4%    | 0.5%    | 0.2%    | 0.0%    | 0.4%    | 0.0%    | 0.0%    | 0.0%    | 0.1%    | 0.0%    | 0.2%    | 0.1%    | 0.0%    |
| 17 Neighbourhood centres/other (LBH)         | 0.0%   | 0.0%   | 0.0%   | 0.0%   | 0.0%   | 0.0%   | 0.0%   | 0.0%   | 0.0%   | 0.0%    | 0.0%    | 0.0%    | 0.0%    | 0.0%    | 0.0%    | 0.0%    | 0.0%    | 0.0%    | 0.0%    | 0.0%    | 0.0%    | 0.0%    | 0.0%    | 0.0%    | 0.0%    | 0.0%    | 0.0%    | 0.0%    | 0.0%    | 1.2%    |
| 17 Out of centre (LBH)                       | 0.1%   | 1.0%   | 0.6%   | 1.2%   | 1.5%   | 1.0%   | 0.6%   | 0.0%   | 0.0%   | 0.5%    | 0.7%    | 0.1%    | 0.1%    | 0.4%    | 2.0%    | 2.4%    | 3.9%    | 0.4%    | 0.6%    | 0.1%    | 0.0%    | 0.0%    | 0.0%    | 0.0%    | 0.1%    | 0.0%    | 0.1%    | 0.0%    | 0.0%    | 0.1%    |

Table 5 continued overleaf

West London Joint Retall Needs Study Update Table 5: 2009 Comparison goods zonal market share (%) - continued

| Zone Destination          | Zone 1 | Zone 2 | Zone 3 | Zone 4 | Zone 5 | Zone 6 | Zone 7 | Zone 8 | Zone 9 | Zone 10 | Zone 11 | Zone 12 | Zone 13 | Zone 14 | Zone 15 | Zone 16 | Zone 17 | Zone 18 | Zone 19 | Zone 20 | Zone 21 | Zone 22 | Zone 23 | Zone 24 | Zone 25 | Zone 26 | Zone 27 | Zone 28 | Zone 29 | Zone 30 |
|---------------------------|--------|--------|--------|--------|--------|--------|--------|--------|--------|---------|---------|---------|---------|---------|---------|---------|---------|---------|---------|---------|---------|---------|---------|---------|---------|---------|---------|---------|---------|---------|
| 18 Other zone 18          | 0.0%   | 0.2%   | 0.0%   | 0.0%   | 0.2%   | 0.0%   | 0.0%   | 0.0%   | 0.0%   | 0.0%    | 0.0%    | 0.0%    | 0.0%    | 0.0%    | 0.0%    | 0.0%    | 0.0%    | 3.6%    | 0.9%    | 0.0%    | 0.0%    | 0.0%    | 0.0%    | 0.0%    | 0.0%    | 0.0%    | 0.0%    | 0.0%    | 0.0%    | 0.5%    |
| 19 Other zone 19          | 0.6%   | 0.0%   | 0.0%   | 1.1%   | 0.6%   | 0.7%   | 0.0%   | 0.0%   | 0.1%   | 0.5%    | 0.2%    | 0.0%    | 0.4%    | 2.3%    | 3.5%    | 2.2%    | 7.5%    | 7.6%    | 13.2%   | 2.4%    | 1.0%    | 0.1%    | 0.0%    | 0.0%    | 0.0%    | 0.0%    | 0.0%    | 0.0%    | 0.0%    | 0.5%    |
| 20 Other zone 20          | 0.0%   | 0.0%   | 0.0%   | 0.0%   | 0.0%   | 0.0%   | 0.0%   | 0.0%   | 0.0%   | 0.0%    | 0.0%    | 0.0%    | 0.0%    | 0.0%    | 0.0%    | 0.0%    | 0.0%    | 0.0%    | 0.0%    | 0.7%    | 0.0%    | 0.0%    | 0.0%    | 0.0%    | 0.0%    | 0.0%    | 0.0%    | 0.0%    | 0.0%    | 0.0%    |
| 21 Other zone 21          | 0.0%   | 0.0%   | 0.0%   | 0.0%   | 0.0%   | 0.0%   | 0.0%   | 0.0%   | 0.0%   | 0.0%    | 0.0%    | 0.4%    | 2.3%    | 0.5%    | 0.2%    | 0.0%    | 0.0%    | 0.1%    | 0.1%    | 0.5%    | 12.6%   | 0.8%    | 0.0%    | 0.0%    | 0.0%    | 0.0%    | 0.0%    | 0.0%    | 0.0%    | 0.0%    |
| 22 Other zone 22          | 0.0%   | 0.0%   | 0.0%   | 0.0%   | 0.0%   | 0.0%   | 0.0%   | 0.0%   | 0.0%   | 0.0%    | 0.2%    | 1.8%    | 1.4%    | 0.1%    | 0.0%    | 0.0%    | 0.0%    | 0.1%    | 0.0%    | 0.2%    | 0.9%    | 17.8%   | 15.2%   | 0.0%    | 0.0%    | 0.0%    | 0.0%    | 0.0%    | 0.0%    | 0.0%    |
| 23 Other zone 23          | 0.0%   | 0.1%   | 0.1%   | 0.1%   | 0.3%   | 0.2%   | 0.5%   | 0.0%   | 0.0%   | 0.5%    | 0.3%    | 0.0%    | 0.1%    | 0.2%    | 0.0%    | 0.0%    | 0.0%    | 0.0%    | 0.3%    | 0.1%    | 0.0%    | 0.9%    | 2.6%    | 0.0%    | 0.2%    | 0.0%    | 0.1%    | 0.0%    | 0.0%    | 0.0%    |
| 24 Other zone 24          | 0.0%   | 0.0%   | 0.0%   | 0.0%   | 0.0%   | 0.0%   | 0.0%   | 0.0%   | 0.0%   | 0.0%    | 0.0%    | 0.0%    | 0.0%    | 0.0%    | 0.0%    | 0.0%    | 0.0%    | 0.0%    | 0.0%    | 0.0%    | 0.0%    | 0.0%    | 0.0%    | 2.6%    | 0.0%    | 0.0%    | 0.0%    | 0.0%    | 0.0%    | 0.0%    |
| 25 Other zone 25          | 0.0%   | 0.0%   | 0.0%   | 0.1%   | 0.1%   | 1.0%   | 3.2%   | 4.0%   | 9.6%   | 4.4%    | 2.1%    | 0.3%    | 0.3%    | 1.7%    | 0.0%    | 0.0%    | 0.0%    | 0.0%    | 0.0%    | 0.0%    | 0.0%    | 0.0%    | 0.0%    | 5.8%    | 6.6%    | 0.7%    | 0.2%    | 0.0%    | 0.0%    | 0.0%    |
| 26 Other zone 26          | 0.0%   | 0.0%   | 0.0%   | 0.0%   | 0.0%   | 0.1%   | 1.6%   | 1.3%   | 0.4%   | 0.5%    | 0.0%    | 0.0%    | 0.0%    | 0.0%    | 0.0%    | 0.0%    | 0.0%    | 0.0%    | 0.0%    | 0.0%    | 0.0%    | 0.0%    | 0.0%    | 0.0%    | 0.2%    | 6.9%    | 0.1%    | 0.4%    | 0.0%    | 0.0%    |
| 27 Other zone 27          | 0.0%   | 0.1%   | 2.7%   | 3.4%   | 0.8%   | 0.5%   | 2.4%   | 0.2%   | 1.1%   | 0.0%    | 0.0%    | 0.0%    | 0.2%    | 0.5%    | 0.0%    | 0.0%    | 0.1%    | 0.0%    | 0.0%    | 0.0%    | 0.0%    | 0.0%    | 0.0%    | 0.0%    | 0.0%    | 0.1%    | 2.2%    | 0.2%    | 0.0%    | 0.1%    |
| 28 Other zone 28          | 0.7%   | 2.2%   | 0.1%   | 0.0%   | 0.0%   | 0.0%   | 0.0%   | 0.0%   | 0.0%   | 0.0%    | 0.0%    | 0.0%    | 0.0%    | 0.0%    | 0.0%    | 0.0%    | 0.0%    | 0.0%    | 0.0%    | 0.0%    | 0.1%    | 0.0%    | 0.0%    | 0.0%    | 0.0%    | 0.0%    | 0.1%    | 2.8%    | 2.0%    | 0.0%    |
| 29 Other zone 29          | 3.3%   | 0.4%   | 0.0%   | 0.5%   | 0.1%   | 0.4%   | 0.0%   | 0.0%   | 0.0%   | 0.0%    | 0.0%    | 0.0%    | 0.0%    | 0.0%    | 0.4%    | 0.0%    | 0.5%    | 0.1%    | 0.0%    | 0.0%    | 0.0%    | 0.0%    | 0.0%    | 0.0%    | 0.0%    | 0.0%    | 0.0%    | 0.7%    | 5.5%    | 2.3%    |
| 30 Other zone 30          | 6.5%   | 1.1%   | 0.0%   | 0.0%   | 0.0%   | 0.1%   | 0.0%   | 0.0%   | 0.0%   | 0.0%    | 0.0%    | 0.0%    | 0.0%    | 0.0%    | 0.0%    | 0.0%    | 0.0%    | 3.0%    | 0.4%    | 0.0%    | 0.0%    | 0.0%    | 0.0%    | 0.0%    | 0.0%    | 0.0%    | 0.0%    | 0.2%    | 2.2%    | 16.2%   |
| Total inside study area   | 52.5%  | 55.0%  | 72.5%  | 71.1%  | 69.7%  | 73.3%  | 60.5%  | 36.3%  | 64.2%  | 66.8%   | 67.1%   | 65.6%   | 64.4%   | 72.5%   | 59.4%   | 82.6%   | 68.9%   | 24.0%   | 21.8%   | 18.4%   | 30.0%   | 29.4%   | 23.3%   | 19.8%   | 19.0%   | 17.3%   | 15.5%   | 29.0%   | 21.3%   | 32.7%   |
| Total LBHF                | 40.1%  | 45.8%  | 48.0%  | 11.1%  | 4.3%   | 5.4%   | 5.4%   | 5.3%   | 1.5%   | 3.2%    | 1.6%    | 0.0%    | 0.3%    | 1.6%    | 2.1%    | 2.5%    | 12.0%   | 7.6%    | 3.2%    | 0.5%    | 1.1%    | 0.6%    | 0.0%    | 0.8%    | 2.9%    | 3.6%    | 4.4%    | 20.0%   | 9.5%    | 10.8%   |
| Total LB Ealing           | 0.4%   | 0.8%   | 10.4%  | 43.6%  | 52.6%  | 55.4%  | 44.9%  | 24.0%  | 43.3%  | 31.5%   | 5.3%    | 0.0%    | 1.8%    | 4.7%    | 2.7%    | 19.2%   | 3.0%    | 0.4%    | 0.0%    | 0.6%    | 1.5%    | 1.1%    | 0.0%    | 3.6%    | 5.9%    | 5.2%    | 7.5%    | 4.2%    | 0.6%    | 0.8%    |
| Total LB Hounslow         | 0.9%   | 4.3%   | 11.2%  | 11.2%  | 10.7%  | 9.4%   | 2.6%   | 1.4%   | 8.2%   | 26.3%   | 57.4%   | 63.1%   | 57.5%   | 61.0%   | 50.5%   | 58.8%   | 45.7%   | 1.6%    | 3.7%    | 13.4%   | 12.9%   | 8.2%    | 5.4%    | 6.9%    | 3.3%    | 0.8%    | 1.0%    | 0.6%    | 1.6%    | 1.6%    |
| Central London / West End | 10.3%  | 14.6%  | 10.1%  | 8.8%   | 11.2%  | 5.4%   | 4.0%   | 3.0%   | 3.3%   | 4.3%    | 2.1%    | 0.0%    | 1.1%    | 1.8%    | 1.8%    | 3.0%    | 7.9%    | 7.4%    | 7.6%    | 3.6%    | 2.0%    | 0.5%    | 0.0%    | 1.4%    | 0.4%    | 2.6%    | 8.8%    | 20.7%   | 9.6%    | 12.0%   |
| Brent Cross               | 0.1%   | 0.6%   | 3.6%   | 7.2%   | 6.9%   | 3.9%   | 9.1%   | 2.9%   | 2.6%   | 1.9%    | 0.0%    | 0.0%    | 0.4%    | 1.5%    | 1.2%    | 0.0%    | 1.3%    | 0.0%    | 0.2%    | 0.0%    | 0.4%    | 0.0%    | 0.0%    | 0.3%    | 1.3%    | 3.9%    | 19.5%   | 1.7%    | 0.5%    | 0.0%    |
| Wembley                   | 0.2%   | 0.6%   | 0.8%   | 0.7%   | 0.3%   | 0.2%   | 5.6%   | 1.7%   | 2.0%   | 0.5%    | 0.0%    | 0.0%    | 0.2%    | 0.0%    | 0.0%    | 0.0%    | 0.1%    | 0.0%    | 0.2%    | 0.0%    | 0.2%    | 0.1%    | 0.0%    | 0.0%    | 0.2%    | 0.6%    | 21.1%   | 0.1%    | 0.2%    | 0.2%    |
| Harrow                    | 0.0%   | 0.0%   | 0.6%   | 0.0%   | 0.2%   | 0.3%   | 6.3%   | 10.8%  | 2.8%   | 0.2%    | 0.0%    | 0.0%    | 0.0%    | 0.0%    | 0.2%    | 0.0%    | 0.0%    | 0.0%    | 0.0%    | 0.1%    | 0.0%    | 0.0%    | 0.0%    | 0.0%    | 2.1%    | 20.6%   | 9.7%    | 0.0%    | 0.0%    | 0.0%    |
| Uxbridge                  | 0.0%   | 0.0%   | 0.4%   | 1.2%   | 0.1%   | 3.2%   | 1.2%   | 8.0%   | 6.7%   | 4.3%    | 4.9%    | 0.0%    | 0.0%    | 0.9%    | 0.4%    | 0.0%    | 0.0%    | 0.0%    | 0.0%    | 0.2%    | 0.0%    | 0.0%    | 0.0%    | 28.5%   | 22.9%   | 5.1%    | 0.1%    | 0.0%    | 0.6%    | 0.0%    |
| Kensington High Street,   | 6.0%   | 15.8%  | 3.1%   | 1.8%   | 0.6%   | 0.2%   | 0.0%   | 0.0%   | 0.0%   | 0.5%    | 0.5%    | 0.0%    | 0.0%    | 0.0%    | 1.2%    | 0.0%    | 2.6%    | 2.0%    | 0.2%    | 0.0%    | 0.0%    | 0.0%    | 0.0%    | 0.0%    | 0.3%    | 0.0%    | 0.5%    | 20.9%   | 30.1%   | 1.5%    |
| King's Road East          | 11.2%  | 3.7%   | 0.6%   | 0.3%   | 0.6%   | 0.7%   | 0.0%   | 0.0%   | 0.0%   | 0.0%    | 0.0%    | 0.0%    | 0.0%    | 0.0%    | 0.7%    | 0.0%    | 2.4%    | 2.4%    | 1.4%    | 0.0%    | 0.0%    | 0.0%    | 0.0%    | 0.0%    | 0.1%    | 0.0%    | 0.0%    | 3.0%    | 24.7%   | 7.5%    |
| Kingston-Upon-Thames      | 1.8%   | 0.3%   | 0.1%   | 1.1%   | 1.7%   | 4.1%   | 0.2%   | 0.6%   | 0.3%   | 2.2%    | 4.9%    | 7.2%    | 10.4%   | 10.7%   | 10.2%   | 6.3%    | 5.4%    | 15.1%   | 16.6%   | 29.3%   | 37.9%   | 12.8%   | 3.1%    | 3.3%    | 0.8%    | 0.0%    | 0.0%    | 0.0%    | 2.0%    | 8.1%    |
| Richmond                  | 0.0%   | 0.4%   | 0.2%   | 0.4%   | 1.0%   | 0.4%   | 0.4%   | 0.0%   | 0.8%   | 0.2%    | 1.1%    | 0.0%    | 0.1%    | 1.6%    | 11.4%   | 4.8%    | 3.8%    | 10.0%   | 34.5%   | 16.8%   | 4.9%    | 1.4%    | 0.0%    | 0.0%    | 0.2%    | 0.0%    | 0.1%    | 0.0%    | 0.1%    | 0.3%    |
| Putney                    | 10.8%  | 3.2%   | 0.0%   | 0.0%   | 0.0%   | 0.0%   | 0.0%   | 0.0%   | 0.0%   | 0.0%    | 0.0%    | 0.0%    | 0.0%    | 0.0%    | 0.0%    | 0.0%    | 0.0%    | 19.1%   | 1.4%    | 0.0%    | 0.0%    | 0.2%    | 0.0%    | 0.0%    | 0.0%    | 0.0%    | 0.0%    | 0.0%    | 0.6%    | 5.0%    |
| Staines                   | 0.0%   | 0.0%   | 0.0%   | 0.0%   | 0.0%   | 0.3%   | 0.0%   | 0.0%   | 0.0%   | 0.2%    | 4.2%    | 21.0%   | 9.8%    | 1.4%    | 1.1%    | 0.0%    | 0.1%    | 0.5%    | 0.0%    | 0.7%    | 3.5%    | 42.4%   | 61.7%   | 1.9%    | 0.3%    | 0.0%    | 0.0%    | 0.0%    | 0.0%    | 0.2%    |
| Out of centre             | 2.4%   | 2.2%   | 2.9%   | 2.4%   | 2.3%   | 1.0%   | 2.4%   | 1.5%   | 0.8%   | 1.4%    | 1.1%    | 0.1%    | 1.2%    | 2.0%    | 0.9%    | 0.4%    | 2.2%    | 2.1%    | 1.1%    | 1.0%    | 1.6%    | 2.1%    | 4.0%    | 0.0%    | 0.8%    | 0.9%    | 3.6%    | 3.0%    | 1.0%    | 1.6%    |
| Other                     | 4.5%   | 3.5%   | 5.0%   | 5.0%   | 5.4%   | 6.9%   | 10.1%  | 35.2%  | 16.5%  | 17.6%   | 14.2%   | 6.0%    | 12.6%   | 7.6%    | 11.6%   | 2.9%    | 5.2%    | 17.5%   | 15.0%   | 29.9%   | 19.3%   | 11.2%   | 7.9%    | 44.9%   | 51.5%   | 49.1%   | 21.1%   | 21.6%   | 9.4%    | 31.0%   |
| Total outside study area  | 47.5%  | 45.0%  | 27.5%  | 28.9%  | 30.3%  | 26.7%  | 39.5%  | 63.7%  | 35.8%  | 33.2%   | 32.9%   | 34.4%   | 35.6%   | 27.5%   | 40.6%   | 17.4%   | 31.1%   | 76.0%   | 78.2%   | 81.6%   | 70.0%   | 70.6%   | 76.7%   | 80.2%   | 81.0%   | 82.7%   | 84.5%   | 71.0%   | 78.7%   | 67.3%   |
| Total                     | 100.0% | 100.0% | 100.0% | 100.0% | 100.0% | 100.0% | 100.0% | 100.0% | 100.0% | 100.0%  | 100.0%  | 100.0%  | 100.0%  | 100.0%  | 100.0%  | 100.0%  | 100.0%  | 100.0%  | 100.0%  | 100.0%  | 100.0%  | 100.0%  | 100.0%  | 100.0%  | 100.0%  | 100.0%  | 100.0%  | 100.0%  | 100.0%  | 100.0%  |