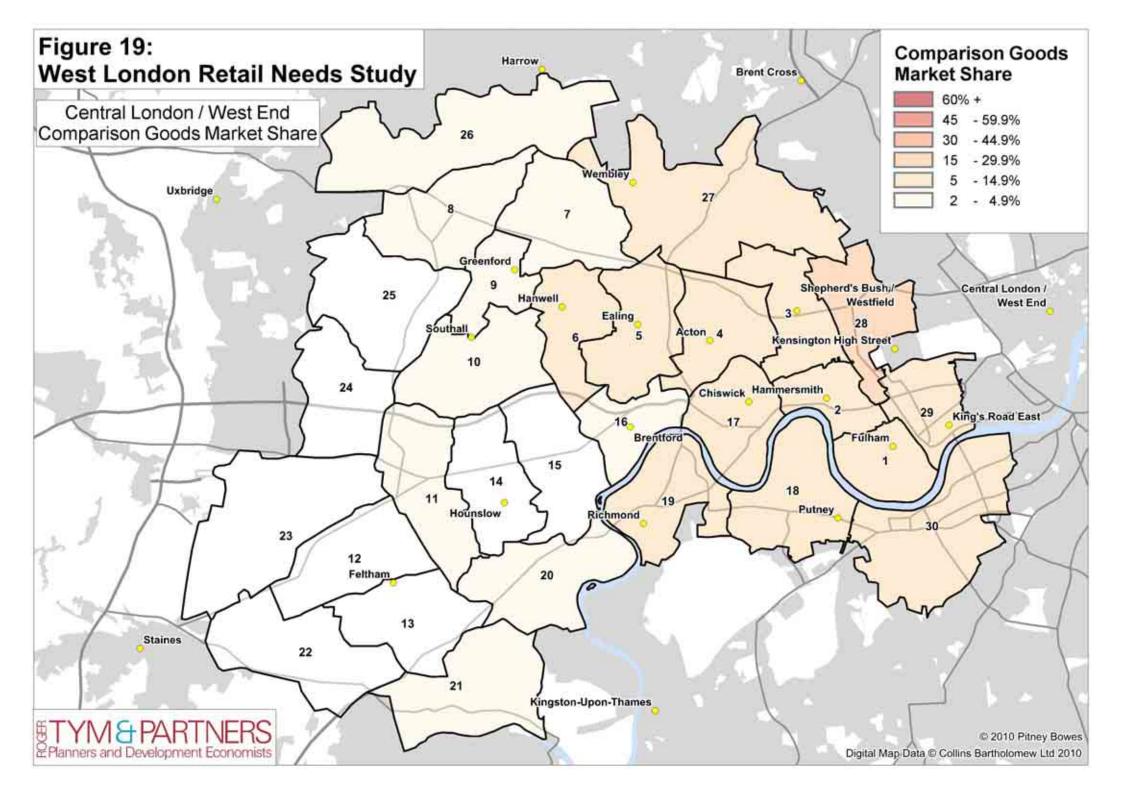

All monetary values are held constant at 2007 prices.

West London Joint Retall Needs Study Update Table 5: 2009 Comparison goods zonal market share (%)

| Zone Destination                             | Zone 1 | Zone 2 | Zone 3 | Zone 4 | Zone 5 | Zone 6 | Zone 7 | Zone 8 | Zone 9 | Zone 10 | Zone 11 | Zone 12 | Zone 13 | Zone 14 | Zone 15 | Zone 16 | Zone 17 | Zone 18 | Zone 19 | Zone 20 | Zone 21 | Zone 22 | Zone 23 | Zone 24 | Zone 25 | Zone 26 | Zone 27 | Zone 28 | Zone 29 | Zone 30 |
|----------------------------------------------|--------|--------|--------|--------|--------|--------|--------|--------|--------|---------|---------|---------|---------|---------|---------|---------|---------|---------|---------|---------|---------|---------|---------|---------|---------|---------|---------|---------|---------|---------|
| 1 Fulham                                     | 26.4%  | 4.7%   | 0.3%   | 0.1%   | 0.0%   | 0.0%   | 0.0%   | 0.0%   | 0.0%   | 0.0%    | 0.0%    | 0.0%    | 0.0%    | 0.1%    | 0.2%    | 0.0%    | 0.0%    | 0.0%    | 0.2%    | 0.1%    | 0.2%    | 0.0%    | 0.0%    | 0.0%    | 0.0%    | 0.0%    | 0.0%    | 0.7%    | 4.6%    | 2.5%    |
| 1 Neighbourhood centres/other (LBHF)         | 5.2%   | 2.9%   | 0.3%   | 0.0%   | 0.0%   | 0.0%   | 0.0%   | 0.0%   | 0.0%   | 0.0%    | 0.0%    | 0.0%    | 0.0%    | 0.0%    | 0.0%    | 0.0%    | 0.1%    | 1.3%    | 0.2%    | 0.0%    | 0.0%    | 0.0%    | 0.0%    | 0.0%    | 0.0%    | 0.0%    | 0.0%    | 0.0%    | 0.8%    | 5.8%    |
| 1 Out of centre (LBHF)                       | 0.9%   | 0.3%   | 0.1%   | 0.0%   | 0.0%   | 0.0%   | 0.0%   | 0.0%   | 0.4%   | 0.0%    | 0.0%    | 0.0%    | 0.2%    | 0.0%    | 0.3%    | 0.0%    | 0.1%    | 0.0%    | 0.0%    | 0.0%    | 0.0%    | 0.0%    | 0.0%    | 0.0%    | 0.0%    | 0.0%    | 0.0%    | 0.2%    | 0.0%    | 0.2%    |
| 2 Hammersmith                                | 4.6%   | 24.4%  | 18.0%  | 3.0%   | 0.1%   | 0.0%   | 0.0%   | 0.2%   | 0.0%   | 1.4%    | 0.5%    | 0.0%    | 0.2%    | 0.8%    | 0.7%    | 0.0%    | 5.6%    | 4.8%    | 0.5%    | 0.0%    | 0.0%    | 0.0%    | 0.0%    | 0.0%    | 0.1%    | 0.1%    | 0.7%    | 5.9%    | 1.0%    | 0.6%    |
| 2 Neighbourhood centres/other (LBHF)         | 0.2%   | 2.4%   | 0.5%   | 0.2%   | 0.0%   | 0.0%   | 0.0%   | 0.4%   | 0.0%   | 0.0%    | 0.0%    | 0.0%    | 0.0%    | 0.0%    | 0.0%    | 0.0%    | 0.0%    | 0.0%    | 0.0%    | 0.0%    | 0.0%    | 0.0%    | 0.0%    | 0.0%    | 0.0%    | 0.0%    | 0.0%    | 0.2%    | 0.9%    | 0.0%    |
| 2 Out of centre (LBHF)                       | 0.1%   | 0.2%   | 0.0%   | 0.3%   | 0.0%   | 0.0%   | 0.0%   | 0.0%   | 0.0%   | 0.0%    | 0.0%    | 0.0%    | 0.0%    | 0.0%    | 0.0%    | 0.0%    | 0.0%    | 0.0%    | 0.0%    | 0.0%    | 0.0%    | 0.0%    | 0.0%    | 0.0%    | 0.0%    | 0.0%    | 0.0%    | 0.0%    | 0.0%    | 0.0%    |
| 3 Shepherd's Bush/Westfield                  | 2.7%   | 10.7%  | 27.1%  | 6.7%   | 3.9%   | 4.8%   | 4.8%   | 4.0%   | 1.1%   | 1.8%    | 1.1%    | 0.0%    | 0.0%    | 0.7%    | 0.9%    | 2.5%    | 6.1%    | 1.4%    | 2.2%    | 0.4%    | 0.9%    | 0.6%    | 0.0%    | 0.4%    | 2.8%    | 3.1%    | 3.7%    | 13.0%   | 1.9%    | 1.7%    |
| 3 Neighbourhood centres/other (LBHF)         | 0.0%   | 0.1%   | 1.7%   | 0.9%   | 0.3%   | 0.6%   | 0.6%   | 0.7%   | 0.0%   | 0.0%    | 0.0%    | 0.0%    | 0.0%    | 0.0%    | 0.0%    | 0.0%    | 0.0%    | 0.0%    | 0.0%    | 0.0%    | 0.0%    | 0.0%    | 0.0%    | 0.4%    | 0.0%    | 0.4%    | 0.0%    | 0.0%    | 0.3%    | 0.0%    |
| 4 Acton                                      | 0.0%   | 0.1%   | 3.4%   | 10.3%  | 1.9%   | 0.7%   | 1.4%   | 0.3%   | 0.1%   | 0.6%    | 0.3%    | 0.0%    | 0.0%    | 0.0%    | 0.1%    | 0.0%    | 1.6%    | 0.0%    | 0.0%    | 0.0%    | 0.0%    | 0.0%    | 0.0%    | 0.0%    | 0.4%    | 0.0%    | 1.2%    | 2.1%    | 0.0%    | 0.0%    |
| 4 Neighbourhood centres/other (LBE)          | 0.0%   | 0.0%   | 0.0%   | 0.1%   | 0.0%   | 0.0%   | 0.0%   | 0.0%   | 0.0%   | 0.0%    | 0.0%    | 0.0%    | 0.0%    | 0.0%    | 0.0%    | 0.0%    | 0.0%    | 0.0%    | 0.0%    | 0.0%    | 0.0%    | 0.0%    | 0.0%    | 0.0%    | 0.1%    | 0.0%    | 0.0%    | 0.0%    | 0.0%    | 0.0%    |
| 4 Out of centre (LBE)                        | 0.0%   | 0.4%   | 2.7%   | 3.4%   | 1.1%   | 0.8%   | 0.8%   | 0.1%   | 0.3%   | 0.0%    | 0.0%    | 0.0%    | 0.1%    | 0.0%    | 0.0%    | 0.0%    | 0.4%    | 0.0%    | 0.0%    | 0.0%    | 0.0%    | 0.0%    | 0.0%    | 0.0%    | 0.0%    | 0.0%    | 0.8%    | 0.8%    | 0.0%    | 0.1%    |
| 5 Ealing                                     | 0.0%   | 0.1%   | 3.7%   | 27.5%  | 44.1%  | 44.3%  | 20.9%  | 12.2%  | 19.1%  | 18.5%   | 0.6%    | 0.0%    | 0.9%    | 1.0%    | 1.0%    | 16.6%   | 0.9%    | 0.4%    | 0.0%    | 0.2%    | 0.0%    | 0.0%    | 0.0%    | 1.9%    | 3.8%    | 1.3%    | 2.7%    | 0.3%    | 0.0%    | 0.2%    |
| 5 Neighbourhood centres/other (LBE)          | 0.0%   | 0.0%   | 0.1%   | 0.3%   | 1.4%   | 0.2%   | 0.0%   | 0.2%   | 0.0%   | 0.0%    | 0.0%    | 0.0%    | 0.0%    | 0.0%    | 0.0%    | 0.0%    | 0.0%    | 0.0%    | 0.0%    | 0.0%    | 0.0%    | 0.0%    | 0.0%    | 0.0%    | 0.0%    | 0.0%    | 0.0%    | 0.0%    | 0.6%    | 0.3%    |
| 5 Out of centre (LBE)                        | 0.2%   | 0.0%   | 0.0%   | 0.3%   | 0.7%   | 0.6%   | 1.5%   | 0.1%   | 0.1%   | 0.1%    | 0.1%    | 0.0%    | 0.0%    | 0.4%    | 0.1%    | 0.0%    | 0.0%    | 0.0%    | 0.0%    | 0.0%    | 0.2%    | 0.0%    | 0.0%    | 0.0%    | 0.0%    | 0.0%    | 0.4%    | 0.0%    | 0.0%    | 0.2%    |
| 6 Hanwell                                    | 0.0%   | 0.0%   | 0.0%   | 0.0%   | 0.5%   | 4.0%   | 0.2%   | 0.0%   | 0.8%   | 1.3%    | 0.6%    | 0.0%    | 0.0%    | 0.4%    | 0.0%    | 0.5%    | 0.0%    | 0.0%    | 0.0%    | 0.0%    | 0.0%    | 0.0%    | 0.0%    | 0.0%    | 0.0%    | 0.0%    | 0.0%    | 0.0%    | 0.0%    | 0.0%    |
| <li>7 Neighbourhood centres/other (LBE)</li> | 0.2%   | 0.0%   | 0.0%   | 0.1%   | 0.1%   | 0.0%   | 5.3%   | 1.4%   | 1.5%   | 0.2%    | 0.0%    | 0.0%    | 0.8%    | 0.3%    | 0.0%    | 0.0%    | 0.1%    | 0.0%    | 0.0%    | 0.3%    | 1.3%    | 1.1%    | 0.0%    | 0.0%    | 0.1%    | 0.3%    | 0.2%    | 0.5%    | 0.0%    | 0.0%    |
| 7 Out of centre (LBE)                        | 0.0%   | 0.0%   | 0.0%   | 0.2%   | 0.7%   | 0.5%   | 4.9%   | 0.0%   | 0.1%   | 0.0%    | 0.0%    | 0.0%    | 0.0%    | 0.0%    | 0.0%    | 0.0%    | 0.0%    | 0.0%    | 0.0%    | 0.0%    | 0.0%    | 0.0%    | 0.0%    | 0.0%    | 0.0%    | 0.0%    | 0.1%    | 0.0%    | 0.0%    | 0.0%    |
| 8 Neighbourhood centres/other (LBE)          | 0.0%   | 0.0%   | 0.1%   | 0.0%   | 0.1%   | 0.1%   | 1.2%   | 4.4%   | 0.4%   | 0.1%    | 0.0%    | 0.0%    | 0.0%    | 0.0%    | 0.0%    | 0.0%    | 0.0%    | 0.0%    | 0.0%    | 0.0%    | 0.0%    | 0.0%    | 0.0%    | 0.0%    | 0.0%    | 0.0%    | 0.0%    | 0.0%    | 0.0%    | 0.0%    |
| 9 Greenford                                  | 0.0%   | 0.0%   | 0.3%   | 0.8%   | 1.2%   | 3.4%   | 7.1%   | 4.7%   | 14.6%  | 1.8%    | 0.1%    | 0.0%    | 0.0%    | 0.2%    | 0.0%    | 0.0%    | 0.0%    | 0.0%    | 0.0%    | 0.0%    | 0.0%    | 0.0%    | 0.0%    | 0.4%    | 0.2%    | 3.4%    | 2.1%    | 0.0%    | 0.0%    | 0.0%    |
| 10 Southall                                  | 0.0%   | 0.1%   | 0.1%   | 0.1%   | 0.4%   | 0.3%   | 1.1%   | 0.5%   | 6.4%   | 8.9%    | 2.5%    | 0.0%    | 0.0%    | 0.8%    | 0.6%    | 0.0%    | 0.0%    | 0.0%    | 0.0%    | 0.0%    | 0.0%    | 0.0%    | 0.0%    | 1.3%    | 1.3%    | 0.0%    | 0.0%    | 0.0%    | 0.0%    | 0.0%    |
| 10 Out of centre (LBE)                       | 0.0%   | 0.0%   | 0.0%   | 0.5%   | 0.5%   | 0.5%   | 0.4%   | 0.2%   | 0.0%   | 0.2%    | 1.2%    | 0.0%    | 0.0%    | 1.7%    | 0.9%    | 2.2%    | 0.1%    | 0.0%    | 0.0%    | 0.0%    | 0.0%    | 0.0%    | 0.0%    | 0.0%    | 0.0%    | 0.0%    | 0.0%    | 0.4%    | 0.0%    | 0.0%    |
| 11 Neighbourhood centres/other (LBH)         | 0.0%   | 0.0%   | 0.0%   | 0.0%   | 0.0%   | 0.0%   | 0.0%   | 0.0%   | 0.2%   | 0.0%    | 0.6%    | 0.0%    | 0.1%    | 0.0%    | 0.0%    | 0.0%    | 0.0%    | 0.0%    | 0.0%    | 0.0%    | 0.0%    | 0.0%    | 0.0%    | 0.0%    | 0.0%    | 0.0%    | 0.0%    | 0.0%    | 0.0%    | 0.0%    |
| 11 Out of centre (LBH)                       | 0.0%   | 0.0%   | 0.0%   | 0.0%   | 0.0%   | 0.0%   | 0.0%   | 0.0%   | 0.0%   | 1.3%    | 1.1%    | 0.0%    | 0.0%    | 0.9%    | 0.0%    | 0.0%    | 0.0%    | 0.0%    | 0.0%    | 0.0%    | 0.0%    | 0.0%    | 0.0%    | 1.5%    | 0.0%    | 0.0%    | 0.0%    | 0.0%    | 0.0%    | 0.0%    |
| 12 Neighbourhood centres/other (LBH)         | 0.0%   | 0.0%   | 0.0%   | 0.0%   | 0.0%   | 0.0%   | 0.2%   | 0.0%   | 0.0%   | 0.0%    | 0.0%    | 1.6%    | 0.4%    | 0.0%    | 0.0%    | 0.0%    | 0.0%    | 0.0%    | 0.0%    | 0.0%    | 0.0%    | 0.0%    | 0.0%    | 0.0%    | 0.0%    | 0.1%    | 0.0%    | 0.0%    | 0.0%    | 0.0%    |
| 12 Out of centre (LBH)                       | 0.0%   | 0.0%   | 0.0%   | 0.0%   | 0.0%   | 0.0%   | 0.0%   | 0.0%   | 0.0%   | 0.0%    | 0.8%    | 3.3%    | 0.4%    | 0.0%    | 0.0%    | 0.0%    | 0.0%    | 0.0%    | 0.0%    | 0.0%    | 0.0%    | 0.0%    | 0.0%    | 0.0%    | 0.0%    | 0.0%    | 0.0%    | 0.0%    | 0.0%    | 0.1%    |
| 13 Feltham                                   | 0.0%   | 0.0%   | 0.0%   | 0.0%   | 0.1%   | 0.0%   | 0.0%   | 0.0%   | 0.0%   | 0.0%    | 4.8%    | 29.1%   | 26.8%   | 0.8%    | 0.2%    | 0.0%    | 0.0%    | 0.0%    | 0.2%    | 0.4%    | 3.3%    | 2.3%    | 2.1%    | 0.0%    | 0.1%    | 0.0%    | 0.0%    | 0.1%    | 0.0%    | 0.0%    |
| 13 Neighbourhood centres/other (LBH)         | 0.1%   | 0.0%   | 0.1%   | 0.0%   | 0.1%   | 0.1%   | 0.0%   | 0.0%   | 0.1%   | 0.0%    | 0.6%    | 5.3%    | 6.8%    | 0.7%    | 0.0%    | 0.0%    | 0.3%    | 0.0%    | 0.0%    | 1.6%    | 3.1%    | 1.9%    | 0.3%    | 0.0%    | 0.0%    | 0.0%    | 0.0%    | 0.0%    | 0.0%    | 0.0%    |
| 13 Out of centre (LBH)                       | 0.0%   | 0.0%   | 0.0%   | 0.1%   | 0.0%   | 0.3%   | 0.2%   | 0.4%   | 0.2%   | 0.4%    | 1.8%    | 4.5%    | 5.0%    | 1.8%    | 0.0%    | 0.0%    | 0.0%    | 0.3%    | 0.1%    | 1.7%    | 3.1%    | 0.8%    | 0.0%    | 0.0%    | 0.4%    | 0.0%    | 0.0%    | 0.0%    | 0.1%    | 0.1%    |
| 14 Hounslow                                  | 0.2%   | 0.1%   | 0.8%   | 0.3%   | 0.8%   | 1.2%   | 0.0%   | 0.2%   | 3.2%   | 17.6%   | 40.0%   | 19.3%   | 16.1%   | 43.4%   | 23.8%   | 22.2%   | 3.0%    | 0.5%    | 1.2%    | 4.0%    | 2.0%    | 1.9%    | 3.0%    | 5.4%    | 2.3%    | 0.1%    | 0.0%    | 0.1%    | 0.9%    | 0.0%    |
| 14 Neighbourhood centres/other (LBH)         | 0.0%   | 0.0%   | 0.1%   | 0.0%   | 0.0%   | 0.0%   | 0.0%   | 0.0%   | 0.6%   | 0.4%    | 0.8%    | 0.0%    | 0.0%    | 0.3%    | 0.0%    | 0.0%    | 0.0%    | 0.0%    | 0.0%    | 0.0%    | 0.3%    | 0.0%    | 0.0%    | 0.0%    | 0.0%    | 0.0%    | 0.0%    | 0.0%    | 0.0%    | 0.0%    |
| 14 Out of centre (LBH)                       | 0.4%   | 0.0%   | 0.0%   | 1.0%   | 0.2%   | 0.8%   | 0.0%   | 0.2%   | 0.5%   | 0.5%    | 0.8%    | 0.0%    | 0.2%    | 1.7%    | 0.0%    | 0.0%    | 0.1%    | 0.0%    | 0.0%    | 0.1%    | 0.0%    | 0.2%    | 0.0%    | 0.0%    | 0.0%    | 0.0%    | 0.0%    | 0.0%    | 0.0%    | 0.0%    |
| 15 Neighbourhood centres/other (LBH)         | 0.0%   | 0.0%   | 0.1%   | 0.2%   | 1.3%   | 1.5%   | 0.2%   | 0.0%   | 0.3%   | 1.1%    | 1.1%    | 0.0%    | 0.5%    | 2.7%    | 8.3%    | 4.8%    | 0.7%    | 0.0%    | 0.0%    | 1.9%    | 0.3%    | 0.4%    | 0.0%    | 0.0%    | 0.0%    | 0.0%    | 0.0%    | 0.0%    | 0.0%    | 0.0%    |
| 15 Out of centre (LBH)                       | 0.1%   | 0.3%   | 0.0%   | 0.5%   | 2.1%   | 1.9%   | 0.0%   | 0.0%   | 1.1%   | 2.5%    | 2.1%    | 0.0%    | 0.5%    | 5.6%    | 11.1%   | 6.3%    | 1.0%    | 0.1%    | 0.4%    | 2.9%    | 0.9%    | 0.0%    | 0.0%    | 0.0%    | 0.0%    | 0.0%    | 0.0%    | 0.2%    | 0.0%    | 0.0%    |
| 16 Brentford                                 | 0.0%   | 0.3%   | 0.8%   | 2.2%   | 1.1%   | 0.8%   | 0.0%   | 0.0%   | 1.1%   | 0.4%    | 0.7%    | 0.0%    | 0.4%    | 1.6%    | 1.3%    | 12.0%   | 2.2%    | 0.0%    | 0.5%    | 0.4%    | 0.0%    | 0.2%    | 0.0%    | 0.0%    | 0.0%    | 0.3%    | 0.9%    | 0.0%    | 0.0%    | 0.0%    |
| 16 Out of centre (LBH)                       | 0.0%   | 0.7%   | 0.6%   | 0.6%   | 1.8%   | 0.7%   | 0.8%   | 0.7%   | 0.2%   | 0.6%    | 0.7%    | 0.0%    | 0.2%    | 0.6%    | 1.3%    | 1.1%    | 1.6%    | 0.0%    | 0.3%    | 0.1%    | 0.0%    | 0.0%    | 0.0%    | 0.0%    | 0.3%    | 0.0%    | 0.0%    | 0.0%    | 0.4%    | 0.2%    |
| 17 Chiswick                                  | 0.0%   | 1.9%   | 7.9%   | 5.1%   | 1.6%   | 1.2%   | 0.6%   | 0.0%   | 0.8%   | 1.2%    | 1.0%    | 0.0%    | 0.0%    | 0.3%    | 2.5%    | 9.9%    | 32.9%   | 0.4%    | 0.5%    | 0.2%    | 0.0%    | 0.4%    | 0.0%    | 0.0%    | 0.0%    | 0.1%    | 0.0%    | 0.2%    | 0.1%    | 0.0%    |
| 17 Neighbourhood centres/other (LBH)         | 0.0%   | 0.0%   | 0.0%   | 0.0%   | 0.0%   | 0.0%   | 0.0%   | 0.0%   | 0.0%   | 0.0%    | 0.0%    | 0.0%    | 0.0%    | 0.0%    | 0.0%    | 0.0%    | 0.0%    | 0.0%    | 0.0%    | 0.0%    | 0.0%    | 0.0%    | 0.0%    | 0.0%    | 0.0%    | 0.0%    | 0.0%    | 0.0%    | 0.0%    | 1.2%    |
| 17 Out of centre (LBH)                       | 0.1%   | 1.0%   | 0.6%   | 1.2%   | 1.5%   | 1.0%   | 0.6%   | 0.0%   | 0.0%   | 0.5%    | 0.7%    | 0.1%    | 0.1%    | 0.4%    | 2.0%    | 2.4%    | 3.9%    | 0.4%    | 0.6%    | 0.1%    | 0.0%    | 0.0%    | 0.0%    | 0.0%    | 0.1%    | 0.0%    | 0.1%    | 0.0%    | 0.0%    | 0.1%    |

Table 5 continued overleaf

West London Joint Retall Needs Study Update Table 5: 2009 Comparison goods zonal market share (%) - continued

| Zone Destination          | Zone 1 | Zone 2 | Zone 3 | Zone 4 | Zone 5 | Zone 6 | Zone 7 | Zone 8 | Zone 9 | Zone 10 | Zone 11 | Zone 12 | Zone 13 | Zone 14 | Zone 15 | Zone 16 | Zone 17 | Zone 18 | Zone 19 | Zone 20 | Zone 21 | Zone 22 | Zone 23 | Zone 24 | Zone 25 | Zone 26 | Zone 27 | Zone 28 | Zone 29 | Zone 30 |
|---------------------------|--------|--------|--------|--------|--------|--------|--------|--------|--------|---------|---------|---------|---------|---------|---------|---------|---------|---------|---------|---------|---------|---------|---------|---------|---------|---------|---------|---------|---------|---------|
| 18 Other zone 18          | 0.0%   | 0.2%   | 0.0%   | 0.0%   | 0.2%   | 0.0%   | 0.0%   | 0.0%   | 0.0%   | 0.0%    | 0.0%    | 0.0%    | 0.0%    | 0.0%    | 0.0%    | 0.0%    | 0.0%    | 3.6%    | 0.9%    | 0.0%    | 0.0%    | 0.0%    | 0.0%    | 0.0%    | 0.0%    | 0.0%    | 0.0%    | 0.0%    | 0.0%    | 0.5%    |
| 19 Other zone 19          | 0.6%   | 0.0%   | 0.0%   | 1.1%   | 0.6%   | 0.7%   | 0.0%   | 0.0%   | 0.1%   | 0.5%    | 0.2%    | 0.0%    | 0.4%    | 2.3%    | 3.5%    | 2.2%    | 7.5%    | 7.6%    | 13.2%   | 2.4%    | 1.0%    | 0.1%    | 0.0%    | 0.0%    | 0.0%    | 0.0%    | 0.0%    | 0.0%    | 0.0%    | 0.5%    |
| 20 Other zone 20          | 0.0%   | 0.0%   | 0.0%   | 0.0%   | 0.0%   | 0.0%   | 0.0%   | 0.0%   | 0.0%   | 0.0%    | 0.0%    | 0.0%    | 0.0%    | 0.0%    | 0.0%    | 0.0%    | 0.0%    | 0.0%    | 0.0%    | 0.7%    | 0.0%    | 0.0%    | 0.0%    | 0.0%    | 0.0%    | 0.0%    | 0.0%    | 0.0%    | 0.0%    | 0.0%    |
| 21 Other zone 21          | 0.0%   | 0.0%   | 0.0%   | 0.0%   | 0.0%   | 0.0%   | 0.0%   | 0.0%   | 0.0%   | 0.0%    | 0.0%    | 0.4%    | 2.3%    | 0.5%    | 0.2%    | 0.0%    | 0.0%    | 0.1%    | 0.1%    | 0.5%    | 12.6%   | 0.8%    | 0.0%    | 0.0%    | 0.0%    | 0.0%    | 0.0%    | 0.0%    | 0.0%    | 0.0%    |
| 22 Other zone 22          | 0.0%   | 0.0%   | 0.0%   | 0.0%   | 0.0%   | 0.0%   | 0.0%   | 0.0%   | 0.0%   | 0.0%    | 0.2%    | 1.8%    | 1.4%    | 0.1%    | 0.0%    | 0.0%    | 0.0%    | 0.1%    | 0.0%    | 0.2%    | 0.9%    | 17.8%   | 15.2%   | 0.0%    | 0.0%    | 0.0%    | 0.0%    | 0.0%    | 0.0%    | 0.0%    |
| 23 Other zone 23          | 0.0%   | 0.1%   | 0.1%   | 0.1%   | 0.3%   | 0.2%   | 0.5%   | 0.0%   | 0.0%   | 0.5%    | 0.3%    | 0.0%    | 0.1%    | 0.2%    | 0.0%    | 0.0%    | 0.0%    | 0.0%    | 0.3%    | 0.1%    | 0.0%    | 0.9%    | 2.6%    | 0.0%    | 0.2%    | 0.0%    | 0.1%    | 0.0%    | 0.0%    | 0.0%    |
| 24 Other zone 24          | 0.0%   | 0.0%   | 0.0%   | 0.0%   | 0.0%   | 0.0%   | 0.0%   | 0.0%   | 0.0%   | 0.0%    | 0.0%    | 0.0%    | 0.0%    | 0.0%    | 0.0%    | 0.0%    | 0.0%    | 0.0%    | 0.0%    | 0.0%    | 0.0%    | 0.0%    | 0.0%    | 2.6%    | 0.0%    | 0.0%    | 0.0%    | 0.0%    | 0.0%    | 0.0%    |
| 25 Other zone 25          | 0.0%   | 0.0%   | 0.0%   | 0.1%   | 0.1%   | 1.0%   | 3.2%   | 4.0%   | 9.6%   | 4.4%    | 2.1%    | 0.3%    | 0.3%    | 1.7%    | 0.0%    | 0.0%    | 0.0%    | 0.0%    | 0.0%    | 0.0%    | 0.0%    | 0.0%    | 0.0%    | 5.8%    | 6.6%    | 0.7%    | 0.2%    | 0.0%    | 0.0%    | 0.0%    |
| 26 Other zone 26          | 0.0%   | 0.0%   | 0.0%   | 0.0%   | 0.0%   | 0.1%   | 1.6%   | 1.3%   | 0.4%   | 0.5%    | 0.0%    | 0.0%    | 0.0%    | 0.0%    | 0.0%    | 0.0%    | 0.0%    | 0.0%    | 0.0%    | 0.0%    | 0.0%    | 0.0%    | 0.0%    | 0.0%    | 0.2%    | 6.9%    | 0.1%    | 0.4%    | 0.0%    | 0.0%    |
| 27 Other zone 27          | 0.0%   | 0.1%   | 2.7%   | 3.4%   | 0.8%   | 0.5%   | 2.4%   | 0.2%   | 1.1%   | 0.0%    | 0.0%    | 0.0%    | 0.2%    | 0.5%    | 0.0%    | 0.0%    | 0.1%    | 0.0%    | 0.0%    | 0.0%    | 0.0%    | 0.0%    | 0.0%    | 0.0%    | 0.0%    | 0.1%    | 2.2%    | 0.2%    | 0.0%    | 0.1%    |
| 28 Other zone 28          | 0.7%   | 2.2%   | 0.1%   | 0.0%   | 0.0%   | 0.0%   | 0.0%   | 0.0%   | 0.0%   | 0.0%    | 0.0%    | 0.0%    | 0.0%    | 0.0%    | 0.0%    | 0.0%    | 0.0%    | 0.0%    | 0.0%    | 0.0%    | 0.1%    | 0.0%    | 0.0%    | 0.0%    | 0.0%    | 0.0%    | 0.1%    | 2.8%    | 2.0%    | 0.0%    |
| 29 Other zone 29          | 3.3%   | 0.4%   | 0.0%   | 0.5%   | 0.1%   | 0.4%   | 0.0%   | 0.0%   | 0.0%   | 0.0%    | 0.0%    | 0.0%    | 0.0%    | 0.0%    | 0.4%    | 0.0%    | 0.5%    | 0.1%    | 0.0%    | 0.0%    | 0.0%    | 0.0%    | 0.0%    | 0.0%    | 0.0%    | 0.0%    | 0.0%    | 0.7%    | 5.5%    | 2.3%    |
| 30 Other zone 30          | 6.5%   | 1.1%   | 0.0%   | 0.0%   | 0.0%   | 0.1%   | 0.0%   | 0.0%   | 0.0%   | 0.0%    | 0.0%    | 0.0%    | 0.0%    | 0.0%    | 0.0%    | 0.0%    | 0.0%    | 3.0%    | 0.4%    | 0.0%    | 0.0%    | 0.0%    | 0.0%    | 0.0%    | 0.0%    | 0.0%    | 0.0%    | 0.2%    | 2.2%    | 16.2%   |
| Total inside study area   | 52.5%  | 55.0%  | 72.5%  | 71.1%  | 69.7%  | 73.3%  | 60.5%  | 36.3%  | 64.2%  | 66.8%   | 67.1%   | 65.6%   | 64.4%   | 72.5%   | 59.4%   | 82.6%   | 68.9%   | 24.0%   | 21.8%   | 18.4%   | 30.0%   | 29.4%   | 23.3%   | 19.8%   | 19.0%   | 17.3%   | 15.5%   | 29.0%   | 21.3%   | 32.7%   |
| Total LBHF                | 40.1%  | 45.8%  | 48.0%  | 11.1%  | 4.3%   | 5.4%   | 5.4%   | 5.3%   | 1.5%   | 3.2%    | 1.6%    | 0.0%    | 0.3%    | 1.6%    | 2.1%    | 2.5%    | 12.0%   | 7.6%    | 3.2%    | 0.5%    | 1.1%    | 0.6%    | 0.0%    | 0.8%    | 2.9%    | 3.6%    | 4.4%    | 20.0%   | 9.5%    | 10.8%   |
| Total LB Ealing           | 0.4%   | 0.8%   | 10.4%  | 43.6%  | 52.6%  | 55.4%  | 44.9%  | 24.0%  | 43.3%  | 31.5%   | 5.3%    | 0.0%    | 1.8%    | 4.7%    | 2.7%    | 19.2%   | 3.0%    | 0.4%    | 0.0%    | 0.6%    | 1.5%    | 1.1%    | 0.0%    | 3.6%    | 5.9%    | 5.2%    | 7.5%    | 4.2%    | 0.6%    | 0.8%    |
| Total LB Hounslow         | 0.9%   | 4.3%   | 11.2%  | 11.2%  | 10.7%  | 9.4%   | 2.6%   | 1.4%   | 8.2%   | 26.3%   | 57.4%   | 63.1%   | 57.5%   | 61.0%   | 50.5%   | 58.8%   | 45.7%   | 1.6%    | 3.7%    | 13.4%   | 12.9%   | 8.2%    | 5.4%    | 6.9%    | 3.3%    | 0.8%    | 1.0%    | 0.6%    | 1.6%    | 1.6%    |
| Central London / West End | 10.3%  | 14.6%  | 10.1%  | 8.8%   | 11.2%  | 5.4%   | 4.0%   | 3.0%   | 3.3%   | 4.3%    | 2.1%    | 0.0%    | 1.1%    | 1.8%    | 1.8%    | 3.0%    | 7.9%    | 7.4%    | 7.6%    | 3.6%    | 2.0%    | 0.5%    | 0.0%    | 1.4%    | 0.4%    | 2.6%    | 8.8%    | 20.7%   | 9.6%    | 12.0%   |
| Brent Cross               | 0.1%   | 0.6%   | 3.6%   | 7.2%   | 6.9%   | 3.9%   | 9.1%   | 2.9%   | 2.6%   | 1.9%    | 0.0%    | 0.0%    | 0.4%    | 1.5%    | 1.2%    | 0.0%    | 1.3%    | 0.0%    | 0.2%    | 0.0%    | 0.4%    | 0.0%    | 0.0%    | 0.3%    | 1.3%    | 3.9%    | 19.5%   | 1.7%    | 0.5%    | 0.0%    |
| Wembley                   | 0.2%   | 0.6%   | 0.8%   | 0.7%   | 0.3%   | 0.2%   | 5.6%   | 1.7%   | 2.0%   | 0.5%    | 0.0%    | 0.0%    | 0.2%    | 0.0%    | 0.0%    | 0.0%    | 0.1%    | 0.0%    | 0.2%    | 0.0%    | 0.2%    | 0.1%    | 0.0%    | 0.0%    | 0.2%    | 0.6%    | 21.1%   | 0.1%    | 0.2%    | 0.2%    |
| Harrow                    | 0.0%   | 0.0%   | 0.6%   | 0.0%   | 0.2%   | 0.3%   | 6.3%   | 10.8%  | 2.8%   | 0.2%    | 0.0%    | 0.0%    | 0.0%    | 0.0%    | 0.2%    | 0.0%    | 0.0%    | 0.0%    | 0.0%    | 0.1%    | 0.0%    | 0.0%    | 0.0%    | 0.0%    | 2.1%    | 20.6%   | 9.7%    | 0.0%    | 0.0%    | 0.0%    |
| Uxbridge                  | 0.0%   | 0.0%   | 0.4%   | 1.2%   | 0.1%   | 3.2%   | 1.2%   | 8.0%   | 6.7%   | 4.3%    | 4.9%    | 0.0%    | 0.0%    | 0.9%    | 0.4%    | 0.0%    | 0.0%    | 0.0%    | 0.0%    | 0.2%    | 0.0%    | 0.0%    | 0.0%    | 28.5%   | 22.9%   | 5.1%    | 0.1%    | 0.0%    | 0.6%    | 0.0%    |
| Kensington High Street,   | 6.0%   | 15.8%  | 3.1%   | 1.8%   | 0.6%   | 0.2%   | 0.0%   | 0.0%   | 0.0%   | 0.5%    | 0.5%    | 0.0%    | 0.0%    | 0.0%    | 1.2%    | 0.0%    | 2.6%    | 2.0%    | 0.2%    | 0.0%    | 0.0%    | 0.0%    | 0.0%    | 0.0%    | 0.3%    | 0.0%    | 0.5%    | 20.9%   | 30.1%   | 1.5%    |
| King's Road East          | 11.2%  | 3.7%   | 0.6%   | 0.3%   | 0.6%   | 0.7%   | 0.0%   | 0.0%   | 0.0%   | 0.0%    | 0.0%    | 0.0%    | 0.0%    | 0.0%    | 0.7%    | 0.0%    | 2.4%    | 2.4%    | 1.4%    | 0.0%    | 0.0%    | 0.0%    | 0.0%    | 0.0%    | 0.1%    | 0.0%    | 0.0%    | 3.0%    | 24.7%   | 7.5%    |
| Kingston-Upon-Thames      | 1.8%   | 0.3%   | 0.1%   | 1.1%   | 1.7%   | 4.1%   | 0.2%   | 0.6%   | 0.3%   | 2.2%    | 4.9%    | 7.2%    | 10.4%   | 10.7%   | 10.2%   | 6.3%    | 5.4%    | 15.1%   | 16.6%   | 29.3%   | 37.9%   | 12.8%   | 3.1%    | 3.3%    | 0.8%    | 0.0%    | 0.0%    | 0.0%    | 2.0%    | 8.1%    |
| Richmond                  | 0.0%   | 0.4%   | 0.2%   | 0.4%   | 1.0%   | 0.4%   | 0.4%   | 0.0%   | 0.8%   | 0.2%    | 1.1%    | 0.0%    | 0.1%    | 1.6%    | 11.4%   | 4.8%    | 3.8%    | 10.0%   | 34.5%   | 16.8%   | 4.9%    | 1.4%    | 0.0%    | 0.0%    | 0.2%    | 0.0%    | 0.1%    | 0.0%    | 0.1%    | 0.3%    |
| Putney                    | 10.8%  | 3.2%   | 0.0%   | 0.0%   | 0.0%   | 0.0%   | 0.0%   | 0.0%   | 0.0%   | 0.0%    | 0.0%    | 0.0%    | 0.0%    | 0.0%    | 0.0%    | 0.0%    | 0.0%    | 19.1%   | 1.4%    | 0.0%    | 0.0%    | 0.2%    | 0.0%    | 0.0%    | 0.0%    | 0.0%    | 0.0%    | 0.0%    | 0.6%    | 5.0%    |
| Staines                   | 0.0%   | 0.0%   | 0.0%   | 0.0%   | 0.0%   | 0.3%   | 0.0%   | 0.0%   | 0.0%   | 0.2%    | 4.2%    | 21.0%   | 9.8%    | 1.4%    | 1.1%    | 0.0%    | 0.1%    | 0.5%    | 0.0%    | 0.7%    | 3.5%    | 42.4%   | 61.7%   | 1.9%    | 0.3%    | 0.0%    | 0.0%    | 0.0%    | 0.0%    | 0.2%    |
| Out of centre             | 2.4%   | 2.2%   | 2.9%   | 2.4%   | 2.3%   | 1.0%   | 2.4%   | 1.5%   | 0.8%   | 1.4%    | 1.1%    | 0.1%    | 1.2%    | 2.0%    | 0.9%    | 0.4%    | 2.2%    | 2.1%    | 1.1%    | 1.0%    | 1.6%    | 2.1%    | 4.0%    | 0.0%    | 0.8%    | 0.9%    | 3.6%    | 3.0%    | 1.0%    | 1.6%    |
| Other                     | 4.5%   | 3.5%   | 5.0%   | 5.0%   | 5.4%   | 6.9%   | 10.1%  | 35.2%  | 16.5%  | 17.6%   | 14.2%   | 6.0%    | 12.6%   | 7.6%    | 11.6%   | 2.9%    | 5.2%    | 17.5%   | 15.0%   | 29.9%   | 19.3%   | 11.2%   | 7.9%    | 44.9%   | 51.5%   | 49.1%   | 21.1%   | 21.6%   | 9.4%    | 31.0%   |
| Total outside study area  | 47.5%  | 45.0%  | 27.5%  | 28.9%  | 30.3%  | 26.7%  | 39.5%  | 63.7%  | 35.8%  | 33.2%   | 32.9%   | 34.4%   | 35.6%   | 27.5%   | 40.6%   | 17.4%   | 31.1%   | 76.0%   | 78.2%   | 81.6%   | 70.0%   | 70.6%   | 76.7%   | 80.2%   | 81.0%   | 82.7%   | 84.5%   | 71.0%   | 78.7%   | 67.3%   |
| Total                     | 100.0% | 100.0% | 100.0% | 100.0% | 100.0% | 100.0% | 100.0% | 100.0% | 100.0% | 100.0%  | 100.0%  | 100.0%  | 100.0%  | 100.0%  | 100.0%  | 100.0%  | 100.0%  | 100.0%  | 100.0%  | 100.0%  | 100.0%  | 100.0%  | 100.0%  | 100.0%  | 100.0%  | 100.0%  | 100.0%  | 100.0%  | 100.0%  | 100.0%  |