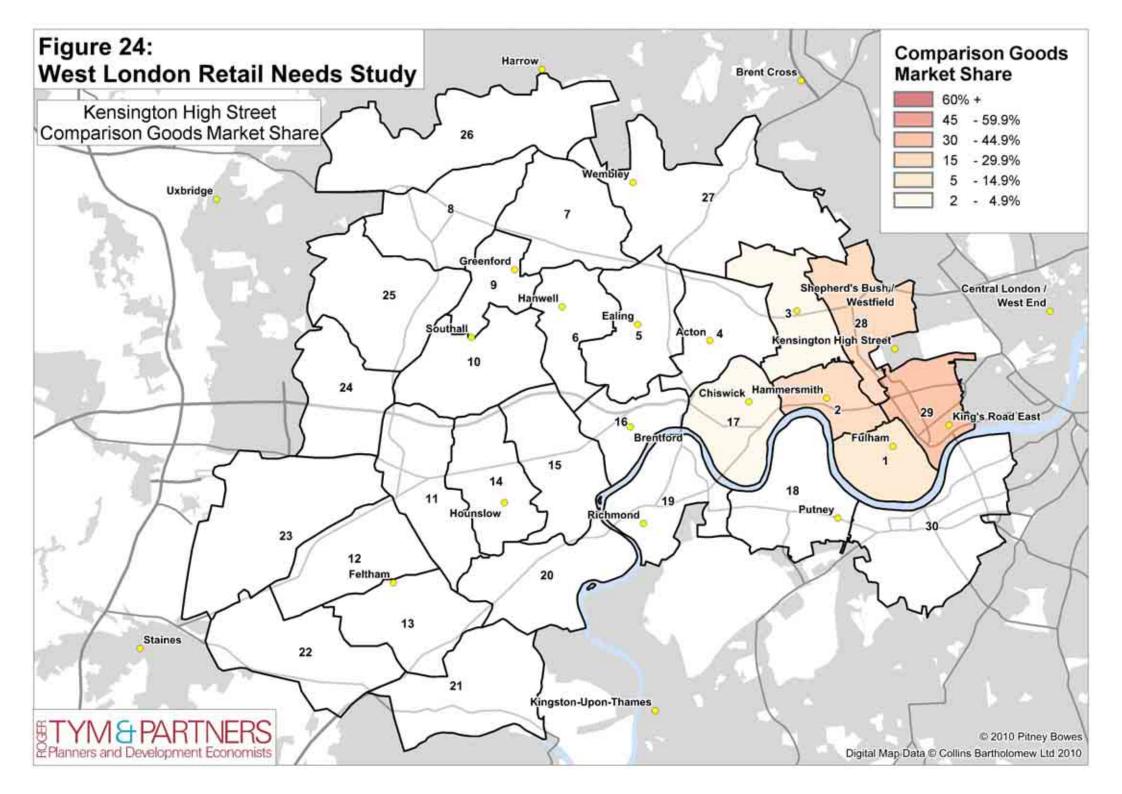

| 51           | 114                        | 43            | 31                      | 86                  | 61                  | 53                                 | 8                                  |

Notes:
(1) Specialist/independent convenience retailers include indpependent local butchers, bakers and greengrocers.
(2) The category? Luses score 3 points each, and Category 3 uses score 5 points each.
(3) norder to prevent some centres achieving disproportionalely high scores as a result of the proliferation of uses such as takeaways, hairdressers and specialist convenience outlets, these three use categories have been weighted, so that the maximum achievable score is 10.

## APPENDIX 16

Comparison Catchment Area Plans (Figures 6-29)

















































# APPENDIX 17

**GVA Grimley Inflow Plans** 



Map reproduced from GBPro 200 GB (2005 edition). © Colins Bartholomew Ltd (2005). Postcode Boundary Data: © 2005 Royal Mail