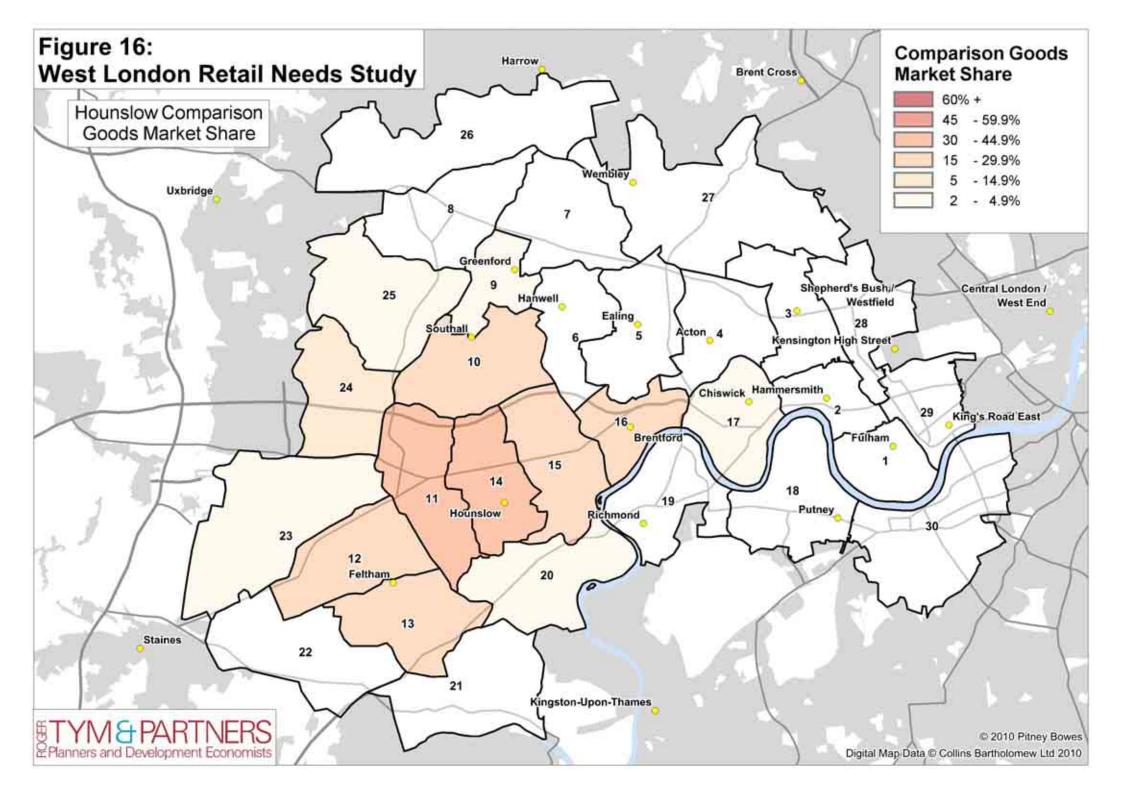

All monetary values are held constant at 2007 prices.

West London Joint Retall Needs Study Update Table 5: 2009 Comparison goods zonal market share (%)

| Zone Destination                             | Zone 1 | Zone 2 | Zone 3 | Zone 4 | Zone 5 | Zone 6 | Zone 7 | Zone 8 | Zone 9 | Zone 10 | Zone 11 | Zone 12 | Zone 13 | Zone 14 | Zone 15 | Zone 16 | Zone 17 | Zone 18 | Zone 19 | Zone 20 | Zone 21 | Zone 22 | Zone 23 | Zone 24 | Zone 25 | Zone 26 | Zone 27 | Zone 28 | Zone 29 | Zone 30 |
|----------------------------------------------|--------|--------|--------|--------|--------|--------|--------|--------|--------|---------|---------|---------|---------|---------|---------|---------|---------|---------|---------|---------|---------|---------|---------|---------|---------|---------|---------|---------|---------|---------|
| 1 Fulham                                     | 26.4%  | 4.7%   | 0.3%   | 0.1%   | 0.0%   | 0.0%   | 0.0%   | 0.0%   | 0.0%   | 0.0%    | 0.0%    | 0.0%    | 0.0%    | 0.1%    | 0.2%    | 0.0%    | 0.0%    | 0.0%    | 0.2%    | 0.1%    | 0.2%    | 0.0%    | 0.0%    | 0.0%    | 0.0%    | 0.0%    | 0.0%    | 0.7%    | 4.6%    | 2.5%    |
| 1 Neighbourhood centres/other (LBHF)         | 5.2%   | 2.9%   | 0.3%   | 0.0%   | 0.0%   | 0.0%   | 0.0%   | 0.0%   | 0.0%   | 0.0%    | 0.0%    | 0.0%    | 0.0%    | 0.0%    | 0.0%    | 0.0%    | 0.1%    | 1.3%    | 0.2%    | 0.0%    | 0.0%    | 0.0%    | 0.0%    | 0.0%    | 0.0%    | 0.0%    | 0.0%    | 0.0%    | 0.8%    | 5.8%    |
| 1 Out of centre (LBHF)                       | 0.9%   | 0.3%   | 0.1%   | 0.0%   | 0.0%   | 0.0%   | 0.0%   | 0.0%   | 0.4%   | 0.0%    | 0.0%    | 0.0%    | 0.2%    | 0.0%    | 0.3%    | 0.0%    | 0.1%    | 0.0%    | 0.0%    | 0.0%    | 0.0%    | 0.0%    | 0.0%    | 0.0%    | 0.0%    | 0.0%    | 0.0%    | 0.2%    | 0.0%    | 0.2%    |
| 2 Hammersmith                                | 4.6%   | 24.4%  | 18.0%  | 3.0%   | 0.1%   | 0.0%   | 0.0%   | 0.2%   | 0.0%   | 1.4%    | 0.5%    | 0.0%    | 0.2%    | 0.8%    | 0.7%    | 0.0%    | 5.6%    | 4.8%    | 0.5%    | 0.0%    | 0.0%    | 0.0%    | 0.0%    | 0.0%    | 0.1%    | 0.1%    | 0.7%    | 5.9%    | 1.0%    | 0.6%    |
| 2 Neighbourhood centres/other (LBHF)         | 0.2%   | 2.4%   | 0.5%   | 0.2%   | 0.0%   | 0.0%   | 0.0%   | 0.4%   | 0.0%   | 0.0%    | 0.0%    | 0.0%    | 0.0%    | 0.0%    | 0.0%    | 0.0%    | 0.0%    | 0.0%    | 0.0%    | 0.0%    | 0.0%    | 0.0%    | 0.0%    | 0.0%    | 0.0%    | 0.0%    | 0.0%    | 0.2%    | 0.9%    | 0.0%    |
| 2 Out of centre (LBHF)                       | 0.1%   | 0.2%   | 0.0%   | 0.3%   | 0.0%   | 0.0%   | 0.0%   | 0.0%   | 0.0%   | 0.0%    | 0.0%    | 0.0%    | 0.0%    | 0.0%    | 0.0%    | 0.0%    | 0.0%    | 0.0%    | 0.0%    | 0.0%    | 0.0%    | 0.0%    | 0.0%    | 0.0%    | 0.0%    | 0.0%    | 0.0%    | 0.0%    | 0.0%    | 0.0%    |
| 3 Shepherd's Bush/Westfield                  | 2.7%   | 10.7%  | 27.1%  | 6.7%   | 3.9%   | 4.8%   | 4.8%   | 4.0%   | 1.1%   | 1.8%    | 1.1%    | 0.0%    | 0.0%    | 0.7%    | 0.9%    | 2.5%    | 6.1%    | 1.4%    | 2.2%    | 0.4%    | 0.9%    | 0.6%    | 0.0%    | 0.4%    | 2.8%    | 3.1%    | 3.7%    | 13.0%   | 1.9%    | 1.7%    |
| 3 Neighbourhood centres/other (LBHF)         | 0.0%   | 0.1%   | 1.7%   | 0.9%   | 0.3%   | 0.6%   | 0.6%   | 0.7%   | 0.0%   | 0.0%    | 0.0%    | 0.0%    | 0.0%    | 0.0%    | 0.0%    | 0.0%    | 0.0%    | 0.0%    | 0.0%    | 0.0%    | 0.0%    | 0.0%    | 0.0%    | 0.4%    | 0.0%    | 0.4%    | 0.0%    | 0.0%    | 0.3%    | 0.0%    |
| 4 Acton                                      | 0.0%   | 0.1%   | 3.4%   | 10.3%  | 1.9%   | 0.7%   | 1.4%   | 0.3%   | 0.1%   | 0.6%    | 0.3%    | 0.0%    | 0.0%    | 0.0%    | 0.1%    | 0.0%    | 1.6%    | 0.0%    | 0.0%    | 0.0%    | 0.0%    | 0.0%    | 0.0%    | 0.0%    | 0.4%    | 0.0%    | 1.2%    | 2.1%    | 0.0%    | 0.0%    |
| 4 Neighbourhood centres/other (LBE)          | 0.0%   | 0.0%   | 0.0%   | 0.1%   | 0.0%   | 0.0%   | 0.0%   | 0.0%   | 0.0%   | 0.0%    | 0.0%    | 0.0%    | 0.0%    | 0.0%    | 0.0%    | 0.0%    | 0.0%    | 0.0%    | 0.0%    | 0.0%    | 0.0%    | 0.0%    | 0.0%    | 0.0%    | 0.1%    | 0.0%    | 0.0%    | 0.0%    | 0.0%    | 0.0%    |
| 4 Out of centre (LBE)                        | 0.0%   | 0.4%   | 2.7%   | 3.4%   | 1.1%   | 0.8%   | 0.8%   | 0.1%   | 0.3%   | 0.0%    | 0.0%    | 0.0%    | 0.1%    | 0.0%    | 0.0%    | 0.0%    | 0.4%    | 0.0%    | 0.0%    | 0.0%    | 0.0%    | 0.0%    | 0.0%    | 0.0%    | 0.0%    | 0.0%    | 0.8%    | 0.8%    | 0.0%    | 0.1%    |
| 5 Ealing                                     | 0.0%   | 0.1%   | 3.7%   | 27.5%  | 44.1%  | 44.3%  | 20.9%  | 12.2%  | 19.1%  | 18.5%   | 0.6%    | 0.0%    | 0.9%    | 1.0%    | 1.0%    | 16.6%   | 0.9%    | 0.4%    | 0.0%    | 0.2%    | 0.0%    | 0.0%    | 0.0%    | 1.9%    | 3.8%    | 1.3%    | 2.7%    | 0.3%    | 0.0%    | 0.2%    |
| 5 Neighbourhood centres/other (LBE)          | 0.0%   | 0.0%   | 0.1%   | 0.3%   | 1.4%   | 0.2%   | 0.0%   | 0.2%   | 0.0%   | 0.0%    | 0.0%    | 0.0%    | 0.0%    | 0.0%    | 0.0%    | 0.0%    | 0.0%    | 0.0%    | 0.0%    | 0.0%    | 0.0%    | 0.0%    | 0.0%    | 0.0%    | 0.0%    | 0.0%    | 0.0%    | 0.0%    | 0.6%    | 0.3%    |
| 5 Out of centre (LBE)                        | 0.2%   | 0.0%   | 0.0%   | 0.3%   | 0.7%   | 0.6%   | 1.5%   | 0.1%   | 0.1%   | 0.1%    | 0.1%    | 0.0%    | 0.0%    | 0.4%    | 0.1%    | 0.0%    | 0.0%    | 0.0%    | 0.0%    | 0.0%    | 0.2%    | 0.0%    | 0.0%    | 0.0%    | 0.0%    | 0.0%    | 0.4%    | 0.0%    | 0.0%    | 0.2%    |
| 6 Hanwell                                    | 0.0%   | 0.0%   | 0.0%   | 0.0%   | 0.5%   | 4.0%   | 0.2%   | 0.0%   | 0.8%   | 1.3%    | 0.6%    | 0.0%    | 0.0%    | 0.4%    | 0.0%    | 0.5%    | 0.0%    | 0.0%    | 0.0%    | 0.0%    | 0.0%    | 0.0%    | 0.0%    | 0.0%    | 0.0%    | 0.0%    | 0.0%    | 0.0%    | 0.0%    | 0.0%    |
| <li>7 Neighbourhood centres/other (LBE)</li> | 0.2%   | 0.0%   | 0.0%   | 0.1%   | 0.1%   | 0.0%   | 5.3%   | 1.4%   | 1.5%   | 0.2%    | 0.0%    | 0.0%    | 0.8%    | 0.3%    | 0.0%    | 0.0%    | 0.1%    | 0.0%    | 0.0%    | 0.3%    | 1.3%    | 1.1%    | 0.0%    | 0.0%    | 0.1%    | 0.3%    | 0.2%    | 0.5%    | 0.0%    | 0.0%    |
| 7 Out of centre (LBE)                        | 0.0%   | 0.0%   | 0.0%   | 0.2%   | 0.7%   | 0.5%   | 4.9%   | 0.0%   | 0.1%   | 0.0%    | 0.0%    | 0.0%    | 0.0%    | 0.0%    | 0.0%    | 0.0%    | 0.0%    | 0.0%    | 0.0%    | 0.0%    | 0.0%    | 0.0%    | 0.0%    | 0.0%    | 0.0%    | 0.0%    | 0.1%    | 0.0%    | 0.0%    | 0.0%    |
| 8 Neighbourhood centres/other (LBE)          | 0.0%   | 0.0%   | 0.1%   | 0.0%   | 0.1%   | 0.1%   | 1.2%   | 4.4%   | 0.4%   | 0.1%    | 0.0%    | 0.0%    | 0.0%    | 0.0%    | 0.0%    | 0.0%    | 0.0%    | 0.0%    | 0.0%    | 0.0%    | 0.0%    | 0.0%    | 0.0%    | 0.0%    | 0.0%    | 0.0%    | 0.0%    | 0.0%    | 0.0%    | 0.0%    |
| 9 Greenford                                  | 0.0%   | 0.0%   | 0.3%   | 0.8%   | 1.2%   | 3.4%   | 7.1%   | 4.7%   | 14.6%  | 1.8%    | 0.1%    | 0.0%    | 0.0%    | 0.2%    | 0.0%    | 0.0%    | 0.0%    | 0.0%    | 0.0%    | 0.0%    | 0.0%    | 0.0%    | 0.0%    | 0.4%    | 0.2%    | 3.4%    | 2.1%    | 0.0%    | 0.0%    | 0.0%    |
| 10 Southall                                  | 0.0%   | 0.1%   | 0.1%   | 0.1%   | 0.4%   | 0.3%   | 1.1%   | 0.5%   | 6.4%   | 8.9%    | 2.5%    | 0.0%    | 0.0%    | 0.8%    | 0.6%    | 0.0%    | 0.0%    | 0.0%    | 0.0%    | 0.0%    | 0.0%    | 0.0%    | 0.0%    | 1.3%    | 1.3%    | 0.0%    | 0.0%    | 0.0%    | 0.0%    | 0.0%    |
| 10 Out of centre (LBE)                       | 0.0%   | 0.0%   | 0.0%   | 0.5%   | 0.5%   | 0.5%   | 0.4%   | 0.2%   | 0.0%   | 0.2%    | 1.2%    | 0.0%    | 0.0%    | 1.7%    | 0.9%    | 2.2%    | 0.1%    | 0.0%    | 0.0%    | 0.0%    | 0.0%    | 0.0%    | 0.0%    | 0.0%    | 0.0%    | 0.0%    | 0.0%    | 0.4%    | 0.0%    | 0.0%    |
| 11 Neighbourhood centres/other (LBH)         | 0.0%   | 0.0%   | 0.0%   | 0.0%   | 0.0%   | 0.0%   | 0.0%   | 0.0%   | 0.2%   | 0.0%    | 0.6%    | 0.0%    | 0.1%    | 0.0%    | 0.0%    | 0.0%    | 0.0%    | 0.0%    | 0.0%    | 0.0%    | 0.0%    | 0.0%    | 0.0%    | 0.0%    | 0.0%    | 0.0%    | 0.0%    | 0.0%    | 0.0%    | 0.0%    |
| 11 Out of centre (LBH)                       | 0.0%   | 0.0%   | 0.0%   | 0.0%   | 0.0%   | 0.0%   | 0.0%   | 0.0%   | 0.0%   | 1.3%    | 1.1%    | 0.0%    | 0.0%    | 0.9%    | 0.0%    | 0.0%    | 0.0%    | 0.0%    | 0.0%    | 0.0%    | 0.0%    | 0.0%    | 0.0%    | 1.5%    | 0.0%    | 0.0%    | 0.0%    | 0.0%    | 0.0%    | 0.0%    |
| 12 Neighbourhood centres/other (LBH)         | 0.0%   | 0.0%   | 0.0%   | 0.0%   | 0.0%   | 0.0%   | 0.2%   | 0.0%   | 0.0%   | 0.0%    | 0.0%    | 1.6%    | 0.4%    | 0.0%    | 0.0%    | 0.0%    | 0.0%    | 0.0%    | 0.0%    | 0.0%    | 0.0%    | 0.0%    | 0.0%    | 0.0%    | 0.0%    | 0.1%    | 0.0%    | 0.0%    | 0.0%    | 0.0%    |
| 12 Out of centre (LBH)                       | 0.0%   | 0.0%   | 0.0%   | 0.0%   | 0.0%   | 0.0%   | 0.0%   | 0.0%   | 0.0%   | 0.0%    | 0.8%    | 3.3%    | 0.4%    | 0.0%    | 0.0%    | 0.0%    | 0.0%    | 0.0%    | 0.0%    | 0.0%    | 0.0%    | 0.0%    | 0.0%    | 0.0%    | 0.0%    | 0.0%    | 0.0%    | 0.0%    | 0.0%    | 0.1%    |
| 13 Feltham                                   | 0.0%   | 0.0%   | 0.0%   | 0.0%   | 0.1%   | 0.0%   | 0.0%   | 0.0%   | 0.0%   | 0.0%    | 4.8%    | 29.1%   | 26.8%   | 0.8%    | 0.2%    | 0.0%    | 0.0%    | 0.0%    | 0.2%    | 0.4%    | 3.3%    | 2.3%    | 2.1%    | 0.0%    | 0.1%    | 0.0%    | 0.0%    | 0.1%    | 0.0%    | 0.0%    |
| 13 Neighbourhood centres/other (LBH)         | 0.1%   | 0.0%   | 0.1%   | 0.0%   | 0.1%   | 0.1%   | 0.0%   | 0.0%   | 0.1%   | 0.0%    | 0.6%    | 5.3%    | 6.8%    | 0.7%    | 0.0%    | 0.0%    | 0.3%    | 0.0%    | 0.0%    | 1.6%    | 3.1%    | 1.9%    | 0.3%    | 0.0%    | 0.0%    | 0.0%    | 0.0%    | 0.0%    | 0.0%    | 0.0%    |
| 13 Out of centre (LBH)                       | 0.0%   | 0.0%   | 0.0%   | 0.1%   | 0.0%   | 0.3%   | 0.2%   | 0.4%   | 0.2%   | 0.4%    | 1.8%    | 4.5%    | 5.0%    | 1.8%    | 0.0%    | 0.0%    | 0.0%    | 0.3%    | 0.1%    | 1.7%    | 3.1%    | 0.8%    | 0.0%    | 0.0%    | 0.4%    | 0.0%    | 0.0%    | 0.0%    | 0.1%    | 0.1%    |
| 14 Hounslow                                  | 0.2%   | 0.1%   | 0.8%   | 0.3%   | 0.8%   | 1.2%   | 0.0%   | 0.2%   | 3.2%   | 17.6%   | 40.0%   | 19.3%   | 16.1%   | 43.4%   | 23.8%   | 22.2%   | 3.0%    | 0.5%    | 1.2%    | 4.0%    | 2.0%    | 1.9%    | 3.0%    | 5.4%    | 2.3%    | 0.1%    | 0.0%    | 0.1%    | 0.9%    | 0.0%    |
| 14 Neighbourhood centres/other (LBH)         | 0.0%   | 0.0%   | 0.1%   | 0.0%   | 0.0%   | 0.0%   | 0.0%   | 0.0%   | 0.6%   | 0.4%    | 0.8%    | 0.0%    | 0.0%    | 0.3%    | 0.0%    | 0.0%    | 0.0%    | 0.0%    | 0.0%    | 0.0%    | 0.3%    | 0.0%    | 0.0%    | 0.0%    | 0.0%    | 0.0%    | 0.0%    | 0.0%    | 0.0%    | 0.0%    |
| 14 Out of centre (LBH)                       | 0.4%   | 0.0%   | 0.0%   | 1.0%   | 0.2%   | 0.8%   | 0.0%   | 0.2%   | 0.5%   | 0.5%    | 0.8%    | 0.0%    | 0.2%    | 1.7%    | 0.0%    | 0.0%    | 0.1%    | 0.0%    | 0.0%    | 0.1%    | 0.0%    | 0.2%    | 0.0%    | 0.0%    | 0.0%    | 0.0%    | 0.0%    | 0.0%    | 0.0%    | 0.0%    |
| 15 Neighbourhood centres/other (LBH)         | 0.0%   | 0.0%   | 0.1%   | 0.2%   | 1.3%   | 1.5%   | 0.2%   | 0.0%   | 0.3%   | 1.1%    | 1.1%    | 0.0%    | 0.5%    | 2.7%    | 8.3%    | 4.8%    | 0.7%    | 0.0%    | 0.0%    | 1.9%    | 0.3%    | 0.4%    | 0.0%    | 0.0%    | 0.0%    | 0.0%    | 0.0%    | 0.0%    | 0.0%    | 0.0%    |
| 15 Out of centre (LBH)                       | 0.1%   | 0.3%   | 0.0%   | 0.5%   | 2.1%   | 1.9%   | 0.0%   | 0.0%   | 1.1%   | 2.5%    | 2.1%    | 0.0%    | 0.5%    | 5.6%    | 11.1%   | 6.3%    | 1.0%    | 0.1%    | 0.4%    | 2.9%    | 0.9%    | 0.0%    | 0.0%    | 0.0%    | 0.0%    | 0.0%    | 0.0%    | 0.2%    | 0.0%    | 0.0%    |
| 16 Brentford                                 | 0.0%   | 0.3%   | 0.8%   | 2.2%   | 1.1%   | 0.8%   | 0.0%   | 0.0%   | 1.1%   | 0.4%    | 0.7%    | 0.0%    | 0.4%    | 1.6%    | 1.3%    | 12.0%   | 2.2%    | 0.0%    | 0.5%    | 0.4%    | 0.0%    | 0.2%    | 0.0%    | 0.0%    | 0.0%    | 0.3%    | 0.9%    | 0.0%    | 0.0%    | 0.0%    |
| 16 Out of centre (LBH)                       | 0.0%   | 0.7%   | 0.6%   | 0.6%   | 1.8%   | 0.7%   | 0.8%   | 0.7%   | 0.2%   | 0.6%    | 0.7%    | 0.0%    | 0.2%    | 0.6%    | 1.3%    | 1.1%    | 1.6%    | 0.0%    | 0.3%    | 0.1%    | 0.0%    | 0.0%    | 0.0%    | 0.0%    | 0.3%    | 0.0%    | 0.0%    | 0.0%    | 0.4%    | 0.2%    |
| 17 Chiswick                                  | 0.0%   | 1.9%   | 7.9%   | 5.1%   | 1.6%   | 1.2%   | 0.6%   | 0.0%   | 0.8%   | 1.2%    | 1.0%    | 0.0%    | 0.0%    | 0.3%    | 2.5%    | 9.9%    | 32.9%   | 0.4%    | 0.5%    | 0.2%    | 0.0%    | 0.4%    | 0.0%    | 0.0%    | 0.0%    | 0.1%    | 0.0%    | 0.2%    | 0.1%    | 0.0%    |
| 17 Neighbourhood centres/other (LBH)         | 0.0%   | 0.0%   | 0.0%   | 0.0%   | 0.0%   | 0.0%   | 0.0%   | 0.0%   | 0.0%   | 0.0%    | 0.0%    | 0.0%    | 0.0%    | 0.0%    | 0.0%    | 0.0%    | 0.0%    | 0.0%    | 0.0%    | 0.0%    | 0.0%    | 0.0%    | 0.0%    | 0.0%    | 0.0%    | 0.0%    | 0.0%    | 0.0%    | 0.0%    | 1.2%    |
| 17 Out of centre (LBH)                       | 0.1%   | 1.0%   | 0.6%   | 1.2%   | 1.5%   | 1.0%   | 0.6%   | 0.0%   | 0.0%   | 0.5%    | 0.7%    | 0.1%    | 0.1%    | 0.4%    | 2.0%    | 2.4%    | 3.9%    | 0.4%    | 0.6%    | 0.1%    | 0.0%    | 0.0%    | 0.0%    | 0.0%    | 0.1%    | 0.0%    | 0.1%    | 0.0%    | 0.0%    | 0.1%    |

Table 5 continued overleaf

West London Joint Retall Needs Study Update Table 5: 2009 Comparison goods zonal market share (%) - continued

| Zone Destination          | Zone 1 | Zone 2 | Zone 3 | Zone 4 | Zone 5 | Zone 6 | Zone 7 | Zone 8 | Zone 9 | Zone 10 | Zone 11 | Zone 12 | Zone 13 | Zone 14 | Zone 15 | Zone 16 | Zone 17 | Zone 18 | Zone 19 | Zone 20 | Zone 21 | Zone 22 | Zone 23 | Zone 24 | Zone 25 | Zone 26 | Zone 27 | Zone 28 | Zone 29 | Zone 30 |
|---------------------------|--------|--------|--------|--------|--------|--------|--------|--------|--------|---------|---------|---------|---------|---------|---------|---------|---------|---------|---------|---------|---------|---------|---------|---------|---------|---------|---------|---------|---------|---------|
| 18 Other zone 18          | 0.0%   | 0.2%   | 0.0%   | 0.0%   | 0.2%   | 0.0%   | 0.0%   | 0.0%   | 0.0%   | 0.0%    | 0.0%    | 0.0%    | 0.0%    | 0.0%    | 0.0%    | 0.0%    | 0.0%    | 3.6%    | 0.9%    | 0.0%    | 0.0%    | 0.0%    | 0.0%    | 0.0%    | 0.0%    | 0.0%    | 0.0%    | 0.0%    | 0.0%    | 0.5%    |
| 19 Other zone 19          | 0.6%   | 0.0%   | 0.0%   | 1.1%   | 0.6%   | 0.7%   | 0.0%   | 0.0%   | 0.1%   | 0.5%    | 0.2%    | 0.0%    | 0.4%    | 2.3%    | 3.5%    | 2.2%    | 7.5%    | 7.6%    | 13.2%   | 2.4%    | 1.0%    | 0.1%    | 0.0%    | 0.0%    | 0.0%    | 0.0%    | 0.0%    | 0.0%    | 0.0%    | 0.5%    |
| 20 Other zone 20          | 0.0%   | 0.0%   | 0.0%   | 0.0%   | 0.0%   | 0.0%   | 0.0%   | 0.0%   | 0.0%   | 0.0%    | 0.0%    | 0.0%    | 0.0%    | 0.0%    | 0.0%    | 0.0%    | 0.0%    | 0.0%    | 0.0%    | 0.7%    | 0.0%    | 0.0%    | 0.0%    | 0.0%    | 0.0%    | 0.0%    | 0.0%    | 0.0%    | 0.0%    | 0.0%    |
| 21 Other zone 21          | 0.0%   | 0.0%   | 0.0%   | 0.0%   | 0.0%   | 0.0%   | 0.0%   | 0.0%   | 0.0%   | 0.0%    | 0.0%    | 0.4%    | 2.3%    | 0.5%    | 0.2%    | 0.0%    | 0.0%    | 0.1%    | 0.1%    | 0.5%    | 12.6%   | 0.8%    | 0.0%    | 0.0%    | 0.0%    | 0.0%    | 0.0%    | 0.0%    | 0.0%    | 0.0%    |
| 22 Other zone 22          | 0.0%   | 0.0%   | 0.0%   | 0.0%   | 0.0%   | 0.0%   | 0.0%   | 0.0%   | 0.0%   | 0.0%    | 0.2%    | 1.8%    | 1.4%    | 0.1%    | 0.0%    | 0.0%    | 0.0%    | 0.1%    | 0.0%    | 0.2%    | 0.9%    | 17.8%   | 15.2%   | 0.0%    | 0.0%    | 0.0%    | 0.0%    | 0.0%    | 0.0%    | 0.0%    |
| 23 Other zone 23          | 0.0%   | 0.1%   | 0.1%   | 0.1%   | 0.3%   | 0.2%   | 0.5%   | 0.0%   | 0.0%   | 0.5%    | 0.3%    | 0.0%    | 0.1%    | 0.2%    | 0.0%    | 0.0%    | 0.0%    | 0.0%    | 0.3%    | 0.1%    | 0.0%    | 0.9%    | 2.6%    | 0.0%    | 0.2%    | 0.0%    | 0.1%    | 0.0%    | 0.0%    | 0.0%    |
| 24 Other zone 24          | 0.0%   | 0.0%   | 0.0%   | 0.0%   | 0.0%   | 0.0%   | 0.0%   | 0.0%   | 0.0%   | 0.0%    | 0.0%    | 0.0%    | 0.0%    | 0.0%    | 0.0%    | 0.0%    | 0.0%    | 0.0%    | 0.0%    | 0.0%    | 0.0%    | 0.0%    | 0.0%    | 2.6%    | 0.0%    | 0.0%    | 0.0%    | 0.0%    | 0.0%    | 0.0%    |
| 25 Other zone 25          | 0.0%   | 0.0%   | 0.0%   | 0.1%   | 0.1%   | 1.0%   | 3.2%   | 4.0%   | 9.6%   | 4.4%    | 2.1%    | 0.3%    | 0.3%    | 1.7%    | 0.0%    | 0.0%    | 0.0%    | 0.0%    | 0.0%    | 0.0%    | 0.0%    | 0.0%    | 0.0%    | 5.8%    | 6.6%    | 0.7%    | 0.2%    | 0.0%    | 0.0%    | 0.0%    |
| 26 Other zone 26          | 0.0%   | 0.0%   | 0.0%   | 0.0%   | 0.0%   | 0.1%   | 1.6%   | 1.3%   | 0.4%   | 0.5%    | 0.0%    | 0.0%    | 0.0%    | 0.0%    | 0.0%    | 0.0%    | 0.0%    | 0.0%    | 0.0%    | 0.0%    | 0.0%    | 0.0%    | 0.0%    | 0.0%    | 0.2%    | 6.9%    | 0.1%    | 0.4%    | 0.0%    | 0.0%    |
| 27 Other zone 27          | 0.0%   | 0.1%   | 2.7%   | 3.4%   | 0.8%   | 0.5%   | 2.4%   | 0.2%   | 1.1%   | 0.0%    | 0.0%    | 0.0%    | 0.2%    | 0.5%    | 0.0%    | 0.0%    | 0.1%    | 0.0%    | 0.0%    | 0.0%    | 0.0%    | 0.0%    | 0.0%    | 0.0%    | 0.0%    | 0.1%    | 2.2%    | 0.2%    | 0.0%    | 0.1%    |
| 28 Other zone 28          | 0.7%   | 2.2%   | 0.1%   | 0.0%   | 0.0%   | 0.0%   | 0.0%   | 0.0%   | 0.0%   | 0.0%    | 0.0%    | 0.0%    | 0.0%    | 0.0%    | 0.0%    | 0.0%    | 0.0%    | 0.0%    | 0.0%    | 0.0%    | 0.1%    | 0.0%    | 0.0%    | 0.0%    | 0.0%    | 0.0%    | 0.1%    | 2.8%    | 2.0%    | 0.0%    |
| 29 Other zone 29          | 3.3%   | 0.4%   | 0.0%   | 0.5%   | 0.1%   | 0.4%   | 0.0%   | 0.0%   | 0.0%   | 0.0%    | 0.0%    | 0.0%    | 0.0%    | 0.0%    | 0.4%    | 0.0%    | 0.5%    | 0.1%    | 0.0%    | 0.0%    | 0.0%    | 0.0%    | 0.0%    | 0.0%    | 0.0%    | 0.0%    | 0.0%    | 0.7%    | 5.5%    | 2.3%    |
| 30 Other zone 30          | 6.5%   | 1.1%   | 0.0%   | 0.0%   | 0.0%   | 0.1%   | 0.0%   | 0.0%   | 0.0%   | 0.0%    | 0.0%    | 0.0%    | 0.0%    | 0.0%    | 0.0%    | 0.0%    | 0.0%    | 3.0%    | 0.4%    | 0.0%    | 0.0%    | 0.0%    | 0.0%    | 0.0%    | 0.0%    | 0.0%    | 0.0%    | 0.2%    | 2.2%    | 16.2%   |
| Total inside study area   | 52.5%  | 55.0%  | 72.5%  | 71.1%  | 69.7%  | 73.3%  | 60.5%  | 36.3%  | 64.2%  | 66.8%   | 67.1%   | 65.6%   | 64.4%   | 72.5%   | 59.4%   | 82.6%   | 68.9%   | 24.0%   | 21.8%   | 18.4%   | 30.0%   | 29.4%   | 23.3%   | 19.8%   | 19.0%   | 17.3%   | 15.5%   | 29.0%   | 21.3%   | 32.7%   |
| Total LBHF                | 40.1%  | 45.8%  | 48.0%  | 11.1%  | 4.3%   | 5.4%   | 5.4%   | 5.3%   | 1.5%   | 3.2%    | 1.6%    | 0.0%    | 0.3%    | 1.6%    | 2.1%    | 2.5%    | 12.0%   | 7.6%    | 3.2%    | 0.5%    | 1.1%    | 0.6%    | 0.0%    | 0.8%    | 2.9%    | 3.6%    | 4.4%    | 20.0%   | 9.5%    | 10.8%   |
| Total LB Ealing           | 0.4%   | 0.8%   | 10.4%  | 43.6%  | 52.6%  | 55.4%  | 44.9%  | 24.0%  | 43.3%  | 31.5%   | 5.3%    | 0.0%    | 1.8%    | 4.7%    | 2.7%    | 19.2%   | 3.0%    | 0.4%    | 0.0%    | 0.6%    | 1.5%    | 1.1%    | 0.0%    | 3.6%    | 5.9%    | 5.2%    | 7.5%    | 4.2%    | 0.6%    | 0.8%    |
| Total LB Hounslow         | 0.9%   | 4.3%   | 11.2%  | 11.2%  | 10.7%  | 9.4%   | 2.6%   | 1.4%   | 8.2%   | 26.3%   | 57.4%   | 63.1%   | 57.5%   | 61.0%   | 50.5%   | 58.8%   | 45.7%   | 1.6%    | 3.7%    | 13.4%   | 12.9%   | 8.2%    | 5.4%    | 6.9%    | 3.3%    | 0.8%    | 1.0%    | 0.6%    | 1.6%    | 1.6%    |
| Central London / West End | 10.3%  | 14.6%  | 10.1%  | 8.8%   | 11.2%  | 5.4%   | 4.0%   | 3.0%   | 3.3%   | 4.3%    | 2.1%    | 0.0%    | 1.1%    | 1.8%    | 1.8%    | 3.0%    | 7.9%    | 7.4%    | 7.6%    | 3.6%    | 2.0%    | 0.5%    | 0.0%    | 1.4%    | 0.4%    | 2.6%    | 8.8%    | 20.7%   | 9.6%    | 12.0%   |
| Brent Cross               | 0.1%   | 0.6%   | 3.6%   | 7.2%   | 6.9%   | 3.9%   | 9.1%   | 2.9%   | 2.6%   | 1.9%    | 0.0%    | 0.0%    | 0.4%    | 1.5%    | 1.2%    | 0.0%    | 1.3%    | 0.0%    | 0.2%    | 0.0%    | 0.4%    | 0.0%    | 0.0%    | 0.3%    | 1.3%    | 3.9%    | 19.5%   | 1.7%    | 0.5%    | 0.0%    |
| Wembley                   | 0.2%   | 0.6%   | 0.8%   | 0.7%   | 0.3%   | 0.2%   | 5.6%   | 1.7%   | 2.0%   | 0.5%    | 0.0%    | 0.0%    | 0.2%    | 0.0%    | 0.0%    | 0.0%    | 0.1%    | 0.0%    | 0.2%    | 0.0%    | 0.2%    | 0.1%    | 0.0%    | 0.0%    | 0.2%    | 0.6%    | 21.1%   | 0.1%    | 0.2%    | 0.2%    |
| Harrow                    | 0.0%   | 0.0%   | 0.6%   | 0.0%   | 0.2%   | 0.3%   | 6.3%   | 10.8%  | 2.8%   | 0.2%    | 0.0%    | 0.0%    | 0.0%    | 0.0%    | 0.2%    | 0.0%    | 0.0%    | 0.0%    | 0.0%    | 0.1%    | 0.0%    | 0.0%    | 0.0%    | 0.0%    | 2.1%    | 20.6%   | 9.7%    | 0.0%    | 0.0%    | 0.0%    |
| Uxbridge                  | 0.0%   | 0.0%   | 0.4%   | 1.2%   | 0.1%   | 3.2%   | 1.2%   | 8.0%   | 6.7%   | 4.3%    | 4.9%    | 0.0%    | 0.0%    | 0.9%    | 0.4%    | 0.0%    | 0.0%    | 0.0%    | 0.0%    | 0.2%    | 0.0%    | 0.0%    | 0.0%    | 28.5%   | 22.9%   | 5.1%    | 0.1%    | 0.0%    | 0.6%    | 0.0%    |
| Kensington High Street,   | 6.0%   | 15.8%  | 3.1%   | 1.8%   | 0.6%   | 0.2%   | 0.0%   | 0.0%   | 0.0%   | 0.5%    | 0.5%    | 0.0%    | 0.0%    | 0.0%    | 1.2%    | 0.0%    | 2.6%    | 2.0%    | 0.2%    | 0.0%    | 0.0%    | 0.0%    | 0.0%    | 0.0%    | 0.3%    | 0.0%    | 0.5%    | 20.9%   | 30.1%   | 1.5%    |
| King's Road East          | 11.2%  | 3.7%   | 0.6%   | 0.3%   | 0.6%   | 0.7%   | 0.0%   | 0.0%   | 0.0%   | 0.0%    | 0.0%    | 0.0%    | 0.0%    | 0.0%    | 0.7%    | 0.0%    | 2.4%    | 2.4%    | 1.4%    | 0.0%    | 0.0%    | 0.0%    | 0.0%    | 0.0%    | 0.1%    | 0.0%    | 0.0%    | 3.0%    | 24.7%   | 7.5%    |
| Kingston-Upon-Thames      | 1.8%   | 0.3%   | 0.1%   | 1.1%   | 1.7%   | 4.1%   | 0.2%   | 0.6%   | 0.3%   | 2.2%    | 4.9%    | 7.2%    | 10.4%   | 10.7%   | 10.2%   | 6.3%    | 5.4%    | 15.1%   | 16.6%   | 29.3%   | 37.9%   | 12.8%   | 3.1%    | 3.3%    | 0.8%    | 0.0%    | 0.0%    | 0.0%    | 2.0%    | 8.1%    |
| Richmond                  | 0.0%   | 0.4%   | 0.2%   | 0.4%   | 1.0%   | 0.4%   | 0.4%   | 0.0%   | 0.8%   | 0.2%    | 1.1%    | 0.0%    | 0.1%    | 1.6%    | 11.4%   | 4.8%    | 3.8%    | 10.0%   | 34.5%   | 16.8%   | 4.9%    | 1.4%    | 0.0%    | 0.0%    | 0.2%    | 0.0%    | 0.1%    | 0.0%    | 0.1%    | 0.3%    |
| Putney                    | 10.8%  | 3.2%   | 0.0%   | 0.0%   | 0.0%   | 0.0%   | 0.0%   | 0.0%   | 0.0%   | 0.0%    | 0.0%    | 0.0%    | 0.0%    | 0.0%    | 0.0%    | 0.0%    | 0.0%    | 19.1%   | 1.4%    | 0.0%    | 0.0%    | 0.2%    | 0.0%    | 0.0%    | 0.0%    | 0.0%    | 0.0%    | 0.0%    | 0.6%    | 5.0%    |
| Staines                   | 0.0%   | 0.0%   | 0.0%   | 0.0%   | 0.0%   | 0.3%   | 0.0%   | 0.0%   | 0.0%   | 0.2%    | 4.2%    | 21.0%   | 9.8%    | 1.4%    | 1.1%    | 0.0%    | 0.1%    | 0.5%    | 0.0%    | 0.7%    | 3.5%    | 42.4%   | 61.7%   | 1.9%    | 0.3%    | 0.0%    | 0.0%    | 0.0%    | 0.0%    | 0.2%    |
| Out of centre             | 2.4%   | 2.2%   | 2.9%   | 2.4%   | 2.3%   | 1.0%   | 2.4%   | 1.5%   | 0.8%   | 1.4%    | 1.1%    | 0.1%    | 1.2%    | 2.0%    | 0.9%    | 0.4%    | 2.2%    | 2.1%    | 1.1%    | 1.0%    | 1.6%    | 2.1%    | 4.0%    | 0.0%    | 0.8%    | 0.9%    | 3.6%    | 3.0%    | 1.0%    | 1.6%    |
| Other                     | 4.5%   | 3.5%   | 5.0%   | 5.0%   | 5.4%   | 6.9%   | 10.1%  | 35.2%  | 16.5%  | 17.6%   | 14.2%   | 6.0%    | 12.6%   | 7.6%    | 11.6%   | 2.9%    | 5.2%    | 17.5%   | 15.0%   | 29.9%   | 19.3%   | 11.2%   | 7.9%    | 44.9%   | 51.5%   | 49.1%   | 21.1%   | 21.6%   | 9.4%    | 31.0%   |
| Total outside study area  | 47.5%  | 45.0%  | 27.5%  | 28.9%  | 30.3%  | 26.7%  | 39.5%  | 63.7%  | 35.8%  | 33.2%   | 32.9%   | 34.4%   | 35.6%   | 27.5%   | 40.6%   | 17.4%   | 31.1%   | 76.0%   | 78.2%   | 81.6%   | 70.0%   | 70.6%   | 76.7%   | 80.2%   | 81.0%   | 82.7%   | 84.5%   | 71.0%   | 78.7%   | 67.3%   |
| Total                     | 100.0% | 100.0% | 100.0% | 100.0% | 100.0% | 100.0% | 100.0% | 100.0% | 100.0% | 100.0%  | 100.0%  | 100.0%  | 100.0%  | 100.0%  | 100.0%  | 100.0%  | 100.0%  | 100.0%  | 100.0%  | 100.0%  | 100.0%  | 100.0%  | 100.0%  | 100.0%  | 100.0%  | 100.0%  | 100.0%  | 100.0%  | 100.0%  | 100.0%  |