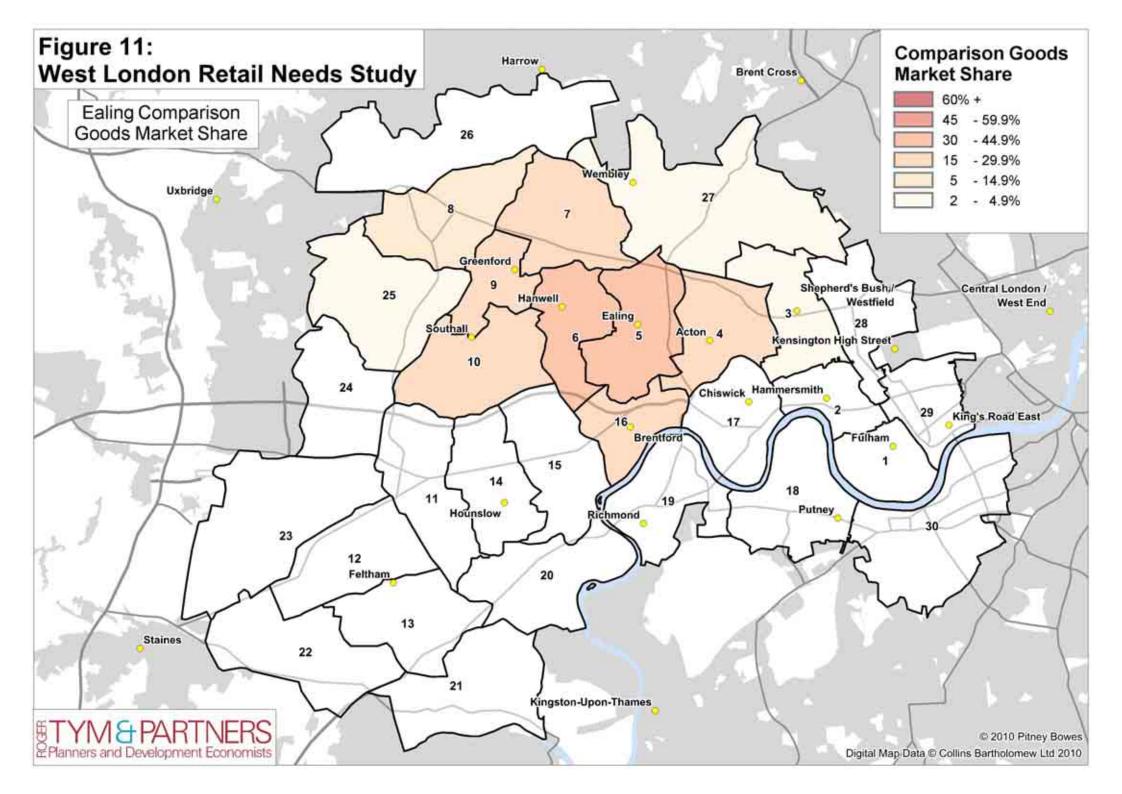

| 74          | 32                | 51           | 114                        | 43            | 31                      | 86                  | 61                  | 53                                 | 8                                  |

Notes:
(1) Specialist/independent convenience retailers include indpependent local butchers, bakers and greengrocers.
(2) The category? Luses score 3 points each, and Category 3 uses score 5 points each.
(3) norder to prevent some centres achieving disproportionalely high scores as a result of the proliferation of uses such as takeaways, hairdressers and specialist convenience outlets, these three use categories have been weighted, so that the maximum achievable score is 10.

## APPENDIX 16

Comparison Catchment Area Plans (Figures 6-29)

















































# APPENDIX 17

**GVA Grimley Inflow Plans** 



Map reproduced from GBPro 200 GB (2005 edition). © Colins Bartholomew Ltd (2005). Postcode Boundary Data: © 2005 Royal Mail