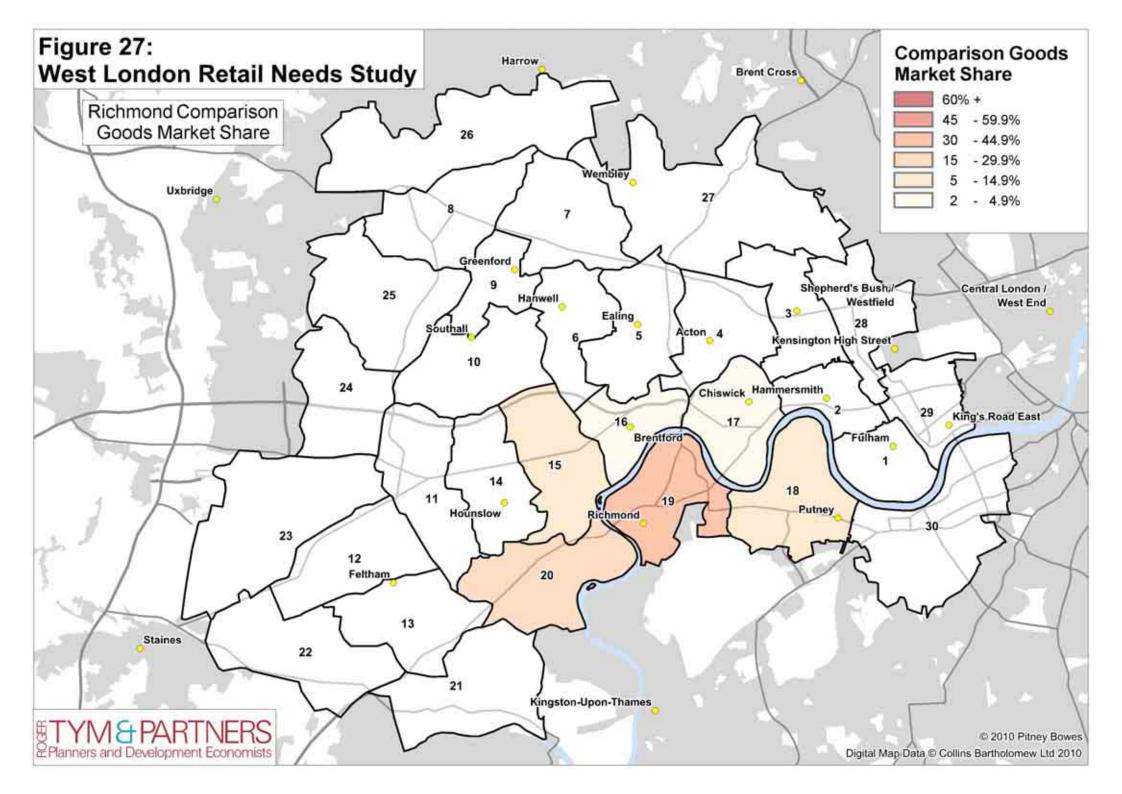

| 51           | 114                        | 43            | 31                      | 86                  | 61                  | 53                                 | 8                                  |

Notes:
(1) Specialist/independent convenience retailers include indpependent local butchers, bakers and greengrocers.
(2) The category? Luses score 3 points each, and Category 3 uses score 5 points each.
(3) norder to prevent some centres achieving disproportionalely high scores as a result of the proliferation of uses such as takeaways, hairdressers and specialist convenience outlets, these three use categories have been weighted, so that the maximum achievable score is 10.

## APPENDIX 16

Comparison Catchment Area Plans (Figures 6-29)

















































# APPENDIX 17

**GVA Grimley Inflow Plans** 



Map reproduced from GBPro 200 GB (2005 edition). © Colins Bartholomew Ltd (2005). Postcode Boundary Data: © 2005 Royal Mail