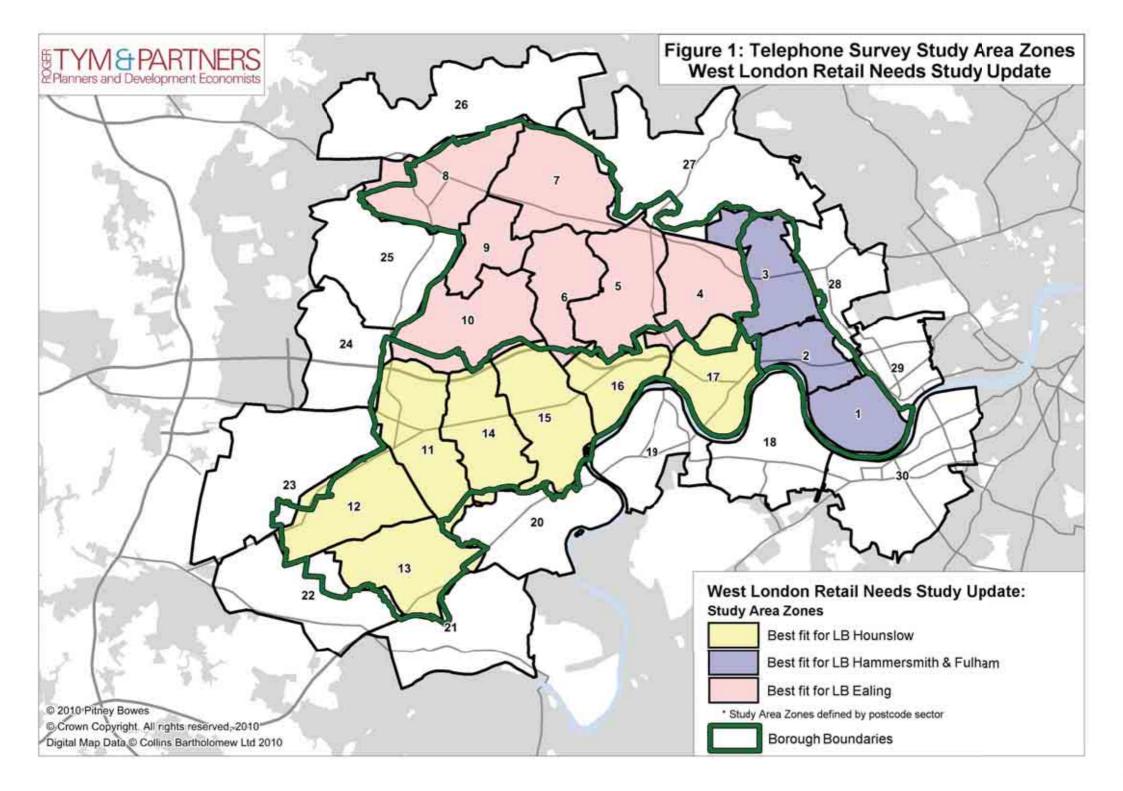

# APPENDIX 1

Study Area (Figure 1)

### West London Joint Retail Needs Study Update Table 1: Composition of zones

| Study Zone | Postcode Sectors (1)                            | Local Authorities <sup>(2)</sup>                                   |
|------------|-------------------------------------------------|--------------------------------------------------------------------|
| 1          | SW6 1/2/3/4/5/6/7                               | Hammersmith and Fulham, Kensington and Chelsea                     |
| 2          | W14 0/9, W6 0/7/8/9                             | Hammersmith and Fulham, Hounslow, Kensington and Chelsea           |
| 3          | NW10 6, W12 0/7/8/9                             | Hammersmith and Fulham, Brent, Ealinig, Kensington and Chelsea     |
| 4          | W3 0/6/7/8/9                                    | Hounslow, Ealing, Hammersmith and Fulham                           |
| 5          | W13 9, W5 1/2/3/4/5                             | Ealing, Hounslow                                                   |
| 6          | W13 0/8, W7 1/2/3                               | Ealing, Hounslow                                                   |
| 7          | UB6 0/7/8                                       | Ealing, Harrow, Brent                                              |
| 8          | UB5 4/5/6                                       | Ealing, Harrow, Hillingdon                                         |
| 9          | UB1 2, UB6 9                                    | Ealing, Hillingdon                                                 |
| 10         | UB1 1/3, UB2 4/5                                | Hounslow, Ealing, Hillingdon                                       |
| 11         | TW4 5/6/7, TW5 9                                | Hounslow, Richmond-upon-Thames, Hillingdon                         |
| 12         | TW14 0/8/9                                      | Hounslow, Spelthorne, Hillingdon                                   |
| 13         | TW13 4/5/6/7                                    | Richmond-upon-Thames, Spelthorne, Hounslow                         |
| 14         | TW3 1/2/3/4, TW5 0                              | Richmond-upon-Thames, Ealing, Hounslow                             |
| 15         | TW7 4/5/6/7                                     | Richmond-upon-Thames, Ealing, Hounslow                             |
| 16         | TW8 0/8/9                                       | Richmond-upon-Thames, Ealing, Hounslow                             |
| 17         | W4 1/2/3/4/5                                    | Hounslow, Richmond-upon-Thames, Ealing, Hammersmith and Fulham     |
| 18         | SW13 0/8/9, SW14 8, SW15 1/5/6                  | Richmond-upon-Thames, Wandsworth                                   |
| 19         | TW10 6, TW9 1/2/3/4, SW14 7                     | Richmond-upon-Thames                                               |
| 20         | TW1 1/2/3/4, TW2 5/6/7                          | Richmond-upon-Thames, Hounslow                                     |
| 21         | TW12 1/2/3, TW16 5                              | Richmond-upon-Thames, Spelthorne, Hounslow, Elmbridge              |
| 22         | TW15 1/2/3, TW16 7                              | Spelthorne, Hounslow                                               |
| 23         | TW19 7, TW6 1/2/3                               | Hounslow, Spelthorne, Hillingdon                                   |
| 24         | UB11 1, UB3 1/4/5                               | Hounslow, Ealing, Hillingdon                                       |
| 25         | UB3 2/3, UB4 0/8/9                              | Ealing, Hillingdon                                                 |
| 26         | HA1 3, HA2 0/8/9, HA4 0/6                       | Brent, Ealing, Harrow, Hillingdon                                  |
| 27         | HA0 1/2/4, HA9 6/7, NW10 0/2/3/4/5/7/8/9        | Hammersmith and Fulham, Brent, Ealing, Kensington and Chelsea      |
| 28         | W10 4/5/6, W11 1/2/3/4, W14 8, W2 4/5           | Westminster, Hammersmith and Fulham, Brent, Kensington and Chelsea |
| 29         | SW10 0/9, SW3 5/6, SW5 0/9, SW7 2/3/4/5, W8 5/6 | Westminster, Hammersmith and Fulham, Kensington and Chelsea        |
| 30         | SW11 1/2/3/4/5/6, SW15 2, SW18 1/2/3/4/5        | Wandsworth, Lambeth, Merton                                        |

Notes: (1) Postcode sectors are accurate in 2009 and obtained via MapInfo Anysite based on information from and approved by the Post Office. (2) Local autorities (or part of) within each zone and only shown where the local authority represents more than 5% of the land area in the relevant zone. Zones 1-3 are best fit for LBH&F, zones 4-10 best fit for LBE and zones 11-17 best fit for LBH.