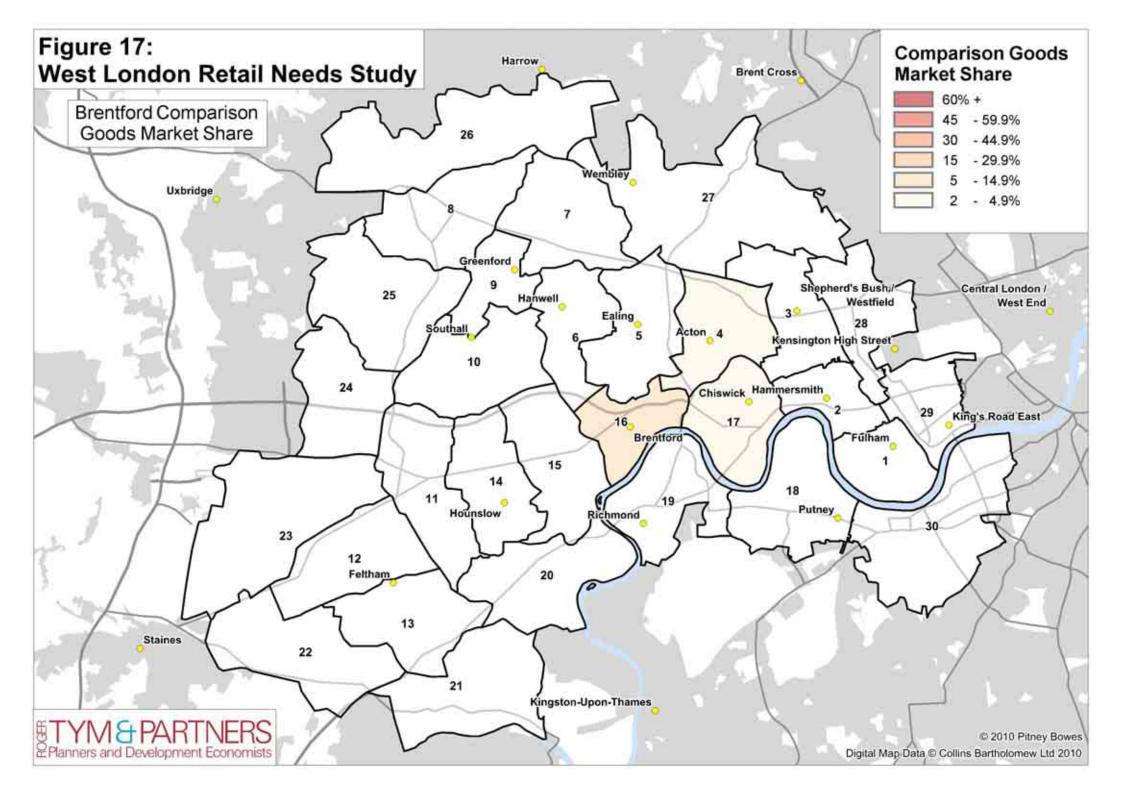

All monetary values are held constant at 2007 prices.

West London Joint Retall Needs Study Update Table 5: 2009 Comparison goods zonal market share (%)

| Zone Destination                             | Zone 1 | Zone 2 | Zone 3 | Zone 4 | Zone 5 | Zone 6 | Zone 7 | Zone 8 | Zone 9 | Zone 10 | Zone 11 | Zone 12 | Zone 13 | Zone 14 | Zone 15 | Zone 16 | Zone 17 | Zone 18 | Zone 19 | Zone 20 | Zone 21 | Zone 22 | Zone 23 | Zone 24 | Zone 25 | Zone 26 | Zone 27 | Zone 28 | Zone 29 | Zone 30 |
|----------------------------------------------|--------|--------|--------|--------|--------|--------|--------|--------|--------|---------|---------|---------|---------|---------|---------|---------|---------|---------|---------|---------|---------|---------|---------|---------|---------|---------|---------|---------|---------|---------|
| 1 Fulham                                     | 26.4%  | 4.7%   | 0.3%   | 0.1%   | 0.0%   | 0.0%   | 0.0%   | 0.0%   | 0.0%   | 0.0%    | 0.0%    | 0.0%    | 0.0%    | 0.1%    | 0.2%    | 0.0%    | 0.0%    | 0.0%    | 0.2%    | 0.1%    | 0.2%    | 0.0%    | 0.0%    | 0.0%    | 0.0%    | 0.0%    | 0.0%    | 0.7%    | 4.6%    | 2.5%    |
| 1 Neighbourhood centres/other (LBHF)         | 5.2%   | 2.9%   | 0.3%   | 0.0%   | 0.0%   | 0.0%   | 0.0%   | 0.0%   | 0.0%   | 0.0%    | 0.0%    | 0.0%    | 0.0%    | 0.0%    | 0.0%    | 0.0%    | 0.1%    | 1.3%    | 0.2%    | 0.0%    | 0.0%    | 0.0%    | 0.0%    | 0.0%    | 0.0%    | 0.0%    | 0.0%    | 0.0%    | 0.8%    | 5.8%    |
| 1 Out of centre (LBHF)                       | 0.9%   | 0.3%   | 0.1%   | 0.0%   | 0.0%   | 0.0%   | 0.0%   | 0.0%   | 0.4%   | 0.0%    | 0.0%    | 0.0%    | 0.2%    | 0.0%    | 0.3%    | 0.0%    | 0.1%    | 0.0%    | 0.0%    | 0.0%    | 0.0%    | 0.0%    | 0.0%    | 0.0%    | 0.0%    | 0.0%    | 0.0%    | 0.2%    | 0.0%    | 0.2%    |
| 2 Hammersmith                                | 4.6%   | 24.4%  | 18.0%  | 3.0%   | 0.1%   | 0.0%   | 0.0%   | 0.2%   | 0.0%   | 1.4%    | 0.5%    | 0.0%    | 0.2%    | 0.8%    | 0.7%    | 0.0%    | 5.6%    | 4.8%    | 0.5%    | 0.0%    | 0.0%    | 0.0%    | 0.0%    | 0.0%    | 0.1%    | 0.1%    | 0.7%    | 5.9%    | 1.0%    | 0.6%    |
| 2 Neighbourhood centres/other (LBHF)         | 0.2%   | 2.4%   | 0.5%   | 0.2%   | 0.0%   | 0.0%   | 0.0%   | 0.4%   | 0.0%   | 0.0%    | 0.0%    | 0.0%    | 0.0%    | 0.0%    | 0.0%    | 0.0%    | 0.0%    | 0.0%    | 0.0%    | 0.0%    | 0.0%    | 0.0%    | 0.0%    | 0.0%    | 0.0%    | 0.0%    | 0.0%    | 0.2%    | 0.9%    | 0.0%    |
| 2 Out of centre (LBHF)                       | 0.1%   | 0.2%   | 0.0%   | 0.3%   | 0.0%   | 0.0%   | 0.0%   | 0.0%   | 0.0%   | 0.0%    | 0.0%    | 0.0%    | 0.0%    | 0.0%    | 0.0%    | 0.0%    | 0.0%    | 0.0%    | 0.0%    | 0.0%    | 0.0%    | 0.0%    | 0.0%    | 0.0%    | 0.0%    | 0.0%    | 0.0%    | 0.0%    | 0.0%    | 0.0%    |
| 3 Shepherd's Bush/Westfield                  | 2.7%   | 10.7%  | 27.1%  | 6.7%   | 3.9%   | 4.8%   | 4.8%   | 4.0%   | 1.1%   | 1.8%    | 1.1%    | 0.0%    | 0.0%    | 0.7%    | 0.9%    | 2.5%    | 6.1%    | 1.4%    | 2.2%    | 0.4%    | 0.9%    | 0.6%    | 0.0%    | 0.4%    | 2.8%    | 3.1%    | 3.7%    | 13.0%   | 1.9%    | 1.7%    |
| 3 Neighbourhood centres/other (LBHF)         | 0.0%   | 0.1%   | 1.7%   | 0.9%   | 0.3%   | 0.6%   | 0.6%   | 0.7%   | 0.0%   | 0.0%    | 0.0%    | 0.0%    | 0.0%    | 0.0%    | 0.0%    | 0.0%    | 0.0%    | 0.0%    | 0.0%    | 0.0%    | 0.0%    | 0.0%    | 0.0%    | 0.4%    | 0.0%    | 0.4%    | 0.0%    | 0.0%    | 0.3%    | 0.0%    |
| 4 Acton                                      | 0.0%   | 0.1%   | 3.4%   | 10.3%  | 1.9%   | 0.7%   | 1.4%   | 0.3%   | 0.1%   | 0.6%    | 0.3%    | 0.0%    | 0.0%    | 0.0%    | 0.1%    | 0.0%    | 1.6%    | 0.0%    | 0.0%    | 0.0%    | 0.0%    | 0.0%    | 0.0%    | 0.0%    | 0.4%    | 0.0%    | 1.2%    | 2.1%    | 0.0%    | 0.0%    |
| 4 Neighbourhood centres/other (LBE)          | 0.0%   | 0.0%   | 0.0%   | 0.1%   | 0.0%   | 0.0%   | 0.0%   | 0.0%   | 0.0%   | 0.0%    | 0.0%    | 0.0%    | 0.0%    | 0.0%    | 0.0%    | 0.0%    | 0.0%    | 0.0%    | 0.0%    | 0.0%    | 0.0%    | 0.0%    | 0.0%    | 0.0%    | 0.1%    | 0.0%    | 0.0%    | 0.0%    | 0.0%    | 0.0%    |
| 4 Out of centre (LBE)                        | 0.0%   | 0.4%   | 2.7%   | 3.4%   | 1.1%   | 0.8%   | 0.8%   | 0.1%   | 0.3%   | 0.0%    | 0.0%    | 0.0%    | 0.1%    | 0.0%    | 0.0%    | 0.0%    | 0.4%    | 0.0%    | 0.0%    | 0.0%    | 0.0%    | 0.0%    | 0.0%    | 0.0%    | 0.0%    | 0.0%    | 0.8%    | 0.8%    | 0.0%    | 0.1%    |
| 5 Ealing                                     | 0.0%   | 0.1%   | 3.7%   | 27.5%  | 44.1%  | 44.3%  | 20.9%  | 12.2%  | 19.1%  | 18.5%   | 0.6%    | 0.0%    | 0.9%    | 1.0%    | 1.0%    | 16.6%   | 0.9%    | 0.4%    | 0.0%    | 0.2%    | 0.0%    | 0.0%    | 0.0%    | 1.9%    | 3.8%    | 1.3%    | 2.7%    | 0.3%    | 0.0%    | 0.2%    |
| 5 Neighbourhood centres/other (LBE)          | 0.0%   | 0.0%   | 0.1%   | 0.3%   | 1.4%   | 0.2%   | 0.0%   | 0.2%   | 0.0%   | 0.0%    | 0.0%    | 0.0%    | 0.0%    | 0.0%    | 0.0%    | 0.0%    | 0.0%    | 0.0%    | 0.0%    | 0.0%    | 0.0%    | 0.0%    | 0.0%    | 0.0%    | 0.0%    | 0.0%    | 0.0%    | 0.0%    | 0.6%    | 0.3%    |
| 5 Out of centre (LBE)                        | 0.2%   | 0.0%   | 0.0%   | 0.3%   | 0.7%   | 0.6%   | 1.5%   | 0.1%   | 0.1%   | 0.1%    | 0.1%    | 0.0%    | 0.0%    | 0.4%    | 0.1%    | 0.0%    | 0.0%    | 0.0%    | 0.0%    | 0.0%    | 0.2%    | 0.0%    | 0.0%    | 0.0%    | 0.0%    | 0.0%    | 0.4%    | 0.0%    | 0.0%    | 0.2%    |
| 6 Hanwell                                    | 0.0%   | 0.0%   | 0.0%   | 0.0%   | 0.5%   | 4.0%   | 0.2%   | 0.0%   | 0.8%   | 1.3%    | 0.6%    | 0.0%    | 0.0%    | 0.4%    | 0.0%    | 0.5%    | 0.0%    | 0.0%    | 0.0%    | 0.0%    | 0.0%    | 0.0%    | 0.0%    | 0.0%    | 0.0%    | 0.0%    | 0.0%    | 0.0%    | 0.0%    | 0.0%    |
| <li>7 Neighbourhood centres/other (LBE)</li> | 0.2%   | 0.0%   | 0.0%   | 0.1%   | 0.1%   | 0.0%   | 5.3%   | 1.4%   | 1.5%   | 0.2%    | 0.0%    | 0.0%    | 0.8%    | 0.3%    | 0.0%    | 0.0%    | 0.1%    | 0.0%    | 0.0%    | 0.3%    | 1.3%    | 1.1%    | 0.0%    | 0.0%    | 0.1%    | 0.3%    | 0.2%    | 0.5%    | 0.0%    | 0.0%    |
| 7 Out of centre (LBE)                        | 0.0%   | 0.0%   | 0.0%   | 0.2%   | 0.7%   | 0.5%   | 4.9%   | 0.0%   | 0.1%   | 0.0%    | 0.0%    | 0.0%    | 0.0%    | 0.0%    | 0.0%    | 0.0%    | 0.0%    | 0.0%    | 0.0%    | 0.0%    | 0.0%    | 0.0%    | 0.0%    | 0.0%    | 0.0%    | 0.0%    | 0.1%    | 0.0%    | 0.0%    | 0.0%    |
| 8 Neighbourhood centres/other (LBE)          | 0.0%   | 0.0%   | 0.1%   | 0.0%   | 0.1%   | 0.1%   | 1.2%   | 4.4%   | 0.4%   | 0.1%    | 0.0%    | 0.0%    | 0.0%    | 0.0%    | 0.0%    | 0.0%    | 0.0%    | 0.0%    | 0.0%    | 0.0%    | 0.0%    | 0.0%    | 0.0%    | 0.0%    | 0.0%    | 0.0%    | 0.0%    | 0.0%    | 0.0%    | 0.0%    |
| 9 Greenford                                  | 0.0%   | 0.0%   | 0.3%   | 0.8%   | 1.2%   | 3.4%   | 7.1%   | 4.7%   | 14.6%  | 1.8%    | 0.1%    | 0.0%    | 0.0%    | 0.2%    | 0.0%    | 0.0%    | 0.0%    | 0.0%    | 0.0%    | 0.0%    | 0.0%    | 0.0%    | 0.0%    | 0.4%    | 0.2%    | 3.4%    | 2.1%    | 0.0%    | 0.0%    | 0.0%    |
| 10 Southall                                  | 0.0%   | 0.1%   | 0.1%   | 0.1%   | 0.4%   | 0.3%   | 1.1%   | 0.5%   | 6.4%   | 8.9%    | 2.5%    | 0.0%    | 0.0%    | 0.8%    | 0.6%    | 0.0%    | 0.0%    | 0.0%    | 0.0%    | 0.0%    | 0.0%    | 0.0%    | 0.0%    | 1.3%    | 1.3%    | 0.0%    | 0.0%    | 0.0%    | 0.0%    | 0.0%    |
| 10 Out of centre (LBE)                       | 0.0%   | 0.0%   | 0.0%   | 0.5%   | 0.5%   | 0.5%   | 0.4%   | 0.2%   | 0.0%   | 0.2%    | 1.2%    | 0.0%    | 0.0%    | 1.7%    | 0.9%    | 2.2%    | 0.1%    | 0.0%    | 0.0%    | 0.0%    | 0.0%    | 0.0%    | 0.0%    | 0.0%    | 0.0%    | 0.0%    | 0.0%    | 0.4%    | 0.0%    | 0.0%    |
| 11 Neighbourhood centres/other (LBH)         | 0.0%   | 0.0%   | 0.0%   | 0.0%   | 0.0%   | 0.0%   | 0.0%   | 0.0%   | 0.2%   | 0.0%    | 0.6%    | 0.0%    | 0.1%    | 0.0%    | 0.0%    | 0.0%    | 0.0%    | 0.0%    | 0.0%    | 0.0%    | 0.0%    | 0.0%    | 0.0%    | 0.0%    | 0.0%    | 0.0%    | 0.0%    | 0.0%    | 0.0%    | 0.0%    |
| 11 Out of centre (LBH)                       | 0.0%   | 0.0%   | 0.0%   | 0.0%   | 0.0%   | 0.0%   | 0.0%   | 0.0%   | 0.0%   | 1.3%    | 1.1%    | 0.0%    | 0.0%    | 0.9%    | 0.0%    | 0.0%    | 0.0%    | 0.0%    | 0.0%    | 0.0%    | 0.0%    | 0.0%    | 0.0%    | 1.5%    | 0.0%    | 0.0%    | 0.0%    | 0.0%    | 0.0%    | 0.0%    |
| 12 Neighbourhood centres/other (LBH)         | 0.0%   | 0.0%   | 0.0%   | 0.0%   | 0.0%   | 0.0%   | 0.2%   | 0.0%   | 0.0%   | 0.0%    | 0.0%    | 1.6%    | 0.4%    | 0.0%    | 0.0%    | 0.0%    | 0.0%    | 0.0%    | 0.0%    | 0.0%    | 0.0%    | 0.0%    | 0.0%    | 0.0%    | 0.0%    | 0.1%    | 0.0%    | 0.0%    | 0.0%    | 0.0%    |
| 12 Out of centre (LBH)                       | 0.0%   | 0.0%   | 0.0%   | 0.0%   | 0.0%   | 0.0%   | 0.0%   | 0.0%   | 0.0%   | 0.0%    | 0.8%    | 3.3%    | 0.4%    | 0.0%    | 0.0%    | 0.0%    | 0.0%    | 0.0%    | 0.0%    | 0.0%    | 0.0%    | 0.0%    | 0.0%    | 0.0%    | 0.0%    | 0.0%    | 0.0%    | 0.0%    | 0.0%    | 0.1%    |
| 13 Feltham                                   | 0.0%   | 0.0%   | 0.0%   | 0.0%   | 0.1%   | 0.0%   | 0.0%   | 0.0%   | 0.0%   | 0.0%    | 4.8%    | 29.1%   | 26.8%   | 0.8%    | 0.2%    | 0.0%    | 0.0%    | 0.0%    | 0.2%    | 0.4%    | 3.3%    | 2.3%    | 2.1%    | 0.0%    | 0.1%    | 0.0%    | 0.0%    | 0.1%    | 0.0%    | 0.0%    |
| 13 Neighbourhood centres/other (LBH)         | 0.1%   | 0.0%   | 0.1%   | 0.0%   | 0.1%   | 0.1%   | 0.0%   | 0.0%   | 0.1%   | 0.0%    | 0.6%    | 5.3%    | 6.8%    | 0.7%    | 0.0%    | 0.0%    | 0.3%    | 0.0%    | 0.0%    | 1.6%    | 3.1%    | 1.9%    | 0.3%    | 0.0%    | 0.0%    | 0.0%    | 0.0%    | 0.0%    | 0.0%    | 0.0%    |
| 13 Out of centre (LBH)                       | 0.0%   | 0.0%   | 0.0%   | 0.1%   | 0.0%   | 0.3%   | 0.2%   | 0.4%   | 0.2%   | 0.4%    | 1.8%    | 4.5%    | 5.0%    | 1.8%    | 0.0%    | 0.0%    | 0.0%    | 0.3%    | 0.1%    | 1.7%    | 3.1%    | 0.8%    | 0.0%    | 0.0%    | 0.4%    | 0.0%    | 0.0%    | 0.0%    | 0.1%    | 0.1%    |
| 14 Hounslow                                  | 0.2%   | 0.1%   | 0.8%   | 0.3%   | 0.8%   | 1.2%   | 0.0%   | 0.2%   | 3.2%   | 17.6%   | 40.0%   | 19.3%   | 16.1%   | 43.4%   | 23.8%   | 22.2%   | 3.0%    | 0.5%    | 1.2%    | 4.0%    | 2.0%    | 1.9%    | 3.0%    | 5.4%    | 2.3%    | 0.1%    | 0.0%    | 0.1%    | 0.9%    | 0.0%    |
| 14 Neighbourhood centres/other (LBH)         | 0.0%   | 0.0%   | 0.1%   | 0.0%   | 0.0%   | 0.0%   | 0.0%   | 0.0%   | 0.6%   | 0.4%    | 0.8%    | 0.0%    | 0.0%    | 0.3%    | 0.0%    | 0.0%    | 0.0%    | 0.0%    | 0.0%    | 0.0%    | 0.3%    | 0.0%    | 0.0%    | 0.0%    | 0.0%    | 0.0%    | 0.0%    | 0.0%    | 0.0%    | 0.0%    |
| 14 Out of centre (LBH)                       | 0.4%   | 0.0%   | 0.0%   | 1.0%   | 0.2%   | 0.8%   | 0.0%   | 0.2%   | 0.5%   | 0.5%    | 0.8%    | 0.0%    | 0.2%    | 1.7%    | 0.0%    | 0.0%    | 0.1%    | 0.0%    | 0.0%    | 0.1%    | 0.0%    | 0.2%    | 0.0%    | 0.0%    | 0.0%    | 0.0%    | 0.0%    | 0.0%    | 0.0%    | 0.0%    |
| 15 Neighbourhood centres/other (LBH)         | 0.0%   | 0.0%   | 0.1%   | 0.2%   | 1.3%   | 1.5%   | 0.2%   | 0.0%   | 0.3%   | 1.1%    | 1.1%    | 0.0%    | 0.5%    | 2.7%    | 8.3%    | 4.8%    | 0.7%    | 0.0%    | 0.0%    | 1.9%    | 0.3%    | 0.4%    | 0.0%    | 0.0%    | 0.0%    | 0.0%    | 0.0%    | 0.0%    | 0.0%    | 0.0%    |
| 15 Out of centre (LBH)                       | 0.1%   | 0.3%   | 0.0%   | 0.5%   | 2.1%   | 1.9%   | 0.0%   | 0.0%   | 1.1%   | 2.5%    | 2.1%    | 0.0%    | 0.5%    | 5.6%    | 11.1%   | 6.3%    | 1.0%    | 0.1%    | 0.4%    | 2.9%    | 0.9%    | 0.0%    | 0.0%    | 0.0%    | 0.0%    | 0.0%    | 0.0%    | 0.2%    | 0.0%    | 0.0%    |
| 16 Brentford                                 | 0.0%   | 0.3%   | 0.8%   | 2.2%   | 1.1%   | 0.8%   | 0.0%   | 0.0%   | 1.1%   | 0.4%    | 0.7%    | 0.0%    | 0.4%    | 1.6%    | 1.3%    | 12.0%   | 2.2%    | 0.0%    | 0.5%    | 0.4%    | 0.0%    | 0.2%    | 0.0%    | 0.0%    | 0.0%    | 0.3%    | 0.9%    | 0.0%    | 0.0%    | 0.0%    |
| 16 Out of centre (LBH)                       | 0.0%   | 0.7%   | 0.6%   | 0.6%   | 1.8%   | 0.7%   | 0.8%   | 0.7%   | 0.2%   | 0.6%    | 0.7%    | 0.0%    | 0.2%    | 0.6%    | 1.3%    | 1.1%    | 1.6%    | 0.0%    | 0.3%    | 0.1%    | 0.0%    | 0.0%    | 0.0%    | 0.0%    | 0.3%    | 0.0%    | 0.0%    | 0.0%    | 0.4%    | 0.2%    |
| 17 Chiswick                                  | 0.0%   | 1.9%   | 7.9%   | 5.1%   | 1.6%   | 1.2%   | 0.6%   | 0.0%   | 0.8%   | 1.2%    | 1.0%    | 0.0%    | 0.0%    | 0.3%    | 2.5%    | 9.9%    | 32.9%   | 0.4%    | 0.5%    | 0.2%    | 0.0%    | 0.4%    | 0.0%    | 0.0%    | 0.0%    | 0.1%    | 0.0%    | 0.2%    | 0.1%    | 0.0%    |
| 17 Neighbourhood centres/other (LBH)         | 0.0%   | 0.0%   | 0.0%   | 0.0%   | 0.0%   | 0.0%   | 0.0%   | 0.0%   | 0.0%   | 0.0%    | 0.0%    | 0.0%    | 0.0%    | 0.0%    | 0.0%    | 0.0%    | 0.0%    | 0.0%    | 0.0%    | 0.0%    | 0.0%    | 0.0%    | 0.0%    | 0.0%    | 0.0%    | 0.0%    | 0.0%    | 0.0%    | 0.0%    | 1.2%    |
| 17 Out of centre (LBH)                       | 0.1%   | 1.0%   | 0.6%   | 1.2%   | 1.5%   | 1.0%   | 0.6%   | 0.0%   | 0.0%   | 0.5%    | 0.7%    | 0.1%    | 0.1%    | 0.4%    | 2.0%    | 2.4%    | 3.9%    | 0.4%    | 0.6%    | 0.1%    | 0.0%    | 0.0%    | 0.0%    | 0.0%    | 0.1%    | 0.0%    | 0.1%    | 0.0%    | 0.0%    | 0.1%    |

Table 5 continued overleaf

West London Joint Retall Needs Study Update Table 5: 2009 Comparison goods zonal market share (%) - continued

| Zone Destination          | Zone 1 | Zone 2 | Zone 3 | Zone 4 | Zone 5 | Zone 6 | Zone 7 | Zone 8 | Zone 9 | Zone 10 | Zone 11 | Zone 12 | Zone 13 | Zone 14 | Zone 15 | Zone 16 | Zone 17 | Zone 18 | Zone 19 | Zone 20 | Zone 21 | Zone 22 | Zone 23 | Zone 24 | Zone 25 | Zone 26 | Zone 27 | Zone 28 | Zone 29 | Zone 30 |
|---------------------------|--------|--------|--------|--------|--------|--------|--------|--------|--------|---------|---------|---------|---------|---------|---------|---------|---------|---------|---------|---------|---------|---------|---------|---------|---------|---------|---------|---------|---------|---------|
| 18 Other zone 18          | 0.0%   | 0.2%   | 0.0%   | 0.0%   | 0.2%   | 0.0%   | 0.0%   | 0.0%   | 0.0%   | 0.0%    | 0.0%    | 0.0%    | 0.0%    | 0.0%    | 0.0%    | 0.0%    | 0.0%    | 3.6%    | 0.9%    | 0.0%    | 0.0%    | 0.0%    | 0.0%    | 0.0%    | 0.0%    | 0.0%    | 0.0%    | 0.0%    | 0.0%    | 0.5%    |
| 19 Other zone 19          | 0.6%   | 0.0%   | 0.0%   | 1.1%   | 0.6%   | 0.7%   | 0.0%   | 0.0%   | 0.1%   | 0.5%    | 0.2%    | 0.0%    | 0.4%    | 2.3%    | 3.5%    | 2.2%    | 7.5%    | 7.6%    | 13.2%   | 2.4%    | 1.0%    | 0.1%    | 0.0%    | 0.0%    | 0.0%    | 0.0%    | 0.0%    | 0.0%    | 0.0%    | 0.5%    |
| 20 Other zone 20          | 0.0%   | 0.0%   | 0.0%   | 0.0%   | 0.0%   | 0.0%   | 0.0%   | 0.0%   | 0.0%   | 0.0%    | 0.0%    | 0.0%    | 0.0%    | 0.0%    | 0.0%    | 0.0%    | 0.0%    | 0.0%    | 0.0%    | 0.7%    | 0.0%    | 0.0%    | 0.0%    | 0.0%    | 0.0%    | 0.0%    | 0.0%    | 0.0%    | 0.0%    | 0.0%    |
| 21 Other zone 21          | 0.0%   | 0.0%   | 0.0%   | 0.0%   | 0.0%   | 0.0%   | 0.0%   | 0.0%   | 0.0%   | 0.0%    | 0.0%    | 0.4%    | 2.3%    | 0.5%    | 0.2%    | 0.0%    | 0.0%    | 0.1%    | 0.1%    | 0.5%    | 12.6%   | 0.8%    | 0.0%    | 0.0%    | 0.0%    | 0.0%    | 0.0%    | 0.0%    | 0.0%    | 0.0%    |
| 22 Other zone 22          | 0.0%   | 0.0%   | 0.0%   | 0.0%   | 0.0%   | 0.0%   | 0.0%   | 0.0%   | 0.0%   | 0.0%    | 0.2%    | 1.8%    | 1.4%    | 0.1%    | 0.0%    | 0.0%    | 0.0%    | 0.1%    | 0.0%    | 0.2%    | 0.9%    | 17.8%   | 15.2%   | 0.0%    | 0.0%    | 0.0%    | 0.0%    | 0.0%    | 0.0%    | 0.0%    |
| 23 Other zone 23          | 0.0%   | 0.1%   | 0.1%   | 0.1%   | 0.3%   | 0.2%   | 0.5%   | 0.0%   | 0.0%   | 0.5%    | 0.3%    | 0.0%    | 0.1%    | 0.2%    | 0.0%    | 0.0%    | 0.0%    | 0.0%    | 0.3%    | 0.1%    | 0.0%    | 0.9%    | 2.6%    | 0.0%    | 0.2%    | 0.0%    | 0.1%    | 0.0%    | 0.0%    | 0.0%    |
| 24 Other zone 24          | 0.0%   | 0.0%   | 0.0%   | 0.0%   | 0.0%   | 0.0%   | 0.0%   | 0.0%   | 0.0%   | 0.0%    | 0.0%    | 0.0%    | 0.0%    | 0.0%    | 0.0%    | 0.0%    | 0.0%    | 0.0%    | 0.0%    | 0.0%    | 0.0%    | 0.0%    | 0.0%    | 2.6%    | 0.0%    | 0.0%    | 0.0%    | 0.0%    | 0.0%    | 0.0%    |
| 25 Other zone 25          | 0.0%   | 0.0%   | 0.0%   | 0.1%   | 0.1%   | 1.0%   | 3.2%   | 4.0%   | 9.6%   | 4.4%    | 2.1%    | 0.3%    | 0.3%    | 1.7%    | 0.0%    | 0.0%    | 0.0%    | 0.0%    | 0.0%    | 0.0%    | 0.0%    | 0.0%    | 0.0%    | 5.8%    | 6.6%    | 0.7%    | 0.2%    | 0.0%    | 0.0%    | 0.0%    |
| 26 Other zone 26          | 0.0%   | 0.0%   | 0.0%   | 0.0%   | 0.0%   | 0.1%   | 1.6%   | 1.3%   | 0.4%   | 0.5%    | 0.0%    | 0.0%    | 0.0%    | 0.0%    | 0.0%    | 0.0%    | 0.0%    | 0.0%    | 0.0%    | 0.0%    | 0.0%    | 0.0%    | 0.0%    | 0.0%    | 0.2%    | 6.9%    | 0.1%    | 0.4%    | 0.0%    | 0.0%    |
| 27 Other zone 27          | 0.0%   | 0.1%   | 2.7%   | 3.4%   | 0.8%   | 0.5%   | 2.4%   | 0.2%   | 1.1%   | 0.0%    | 0.0%    | 0.0%    | 0.2%    | 0.5%    | 0.0%    | 0.0%    | 0.1%    | 0.0%    | 0.0%    | 0.0%    | 0.0%    | 0.0%    | 0.0%    | 0.0%    | 0.0%    | 0.1%    | 2.2%    | 0.2%    | 0.0%    | 0.1%    |
| 28 Other zone 28          | 0.7%   | 2.2%   | 0.1%   | 0.0%   | 0.0%   | 0.0%   | 0.0%   | 0.0%   | 0.0%   | 0.0%    | 0.0%    | 0.0%    | 0.0%    | 0.0%    | 0.0%    | 0.0%    | 0.0%    | 0.0%    | 0.0%    | 0.0%    | 0.1%    | 0.0%    | 0.0%    | 0.0%    | 0.0%    | 0.0%    | 0.1%    | 2.8%    | 2.0%    | 0.0%    |
| 29 Other zone 29          | 3.3%   | 0.4%   | 0.0%   | 0.5%   | 0.1%   | 0.4%   | 0.0%   | 0.0%   | 0.0%   | 0.0%    | 0.0%    | 0.0%    | 0.0%    | 0.0%    | 0.4%    | 0.0%    | 0.5%    | 0.1%    | 0.0%    | 0.0%    | 0.0%    | 0.0%    | 0.0%    | 0.0%    | 0.0%    | 0.0%    | 0.0%    | 0.7%    | 5.5%    | 2.3%    |
| 30 Other zone 30          | 6.5%   | 1.1%   | 0.0%   | 0.0%   | 0.0%   | 0.1%   | 0.0%   | 0.0%   | 0.0%   | 0.0%    | 0.0%    | 0.0%    | 0.0%    | 0.0%    | 0.0%    | 0.0%    | 0.0%    | 3.0%    | 0.4%    | 0.0%    | 0.0%    | 0.0%    | 0.0%    | 0.0%    | 0.0%    | 0.0%    | 0.0%    | 0.2%    | 2.2%    | 16.2%   |
| Total inside study area   | 52.5%  | 55.0%  | 72.5%  | 71.1%  | 69.7%  | 73.3%  | 60.5%  | 36.3%  | 64.2%  | 66.8%   | 67.1%   | 65.6%   | 64.4%   | 72.5%   | 59.4%   | 82.6%   | 68.9%   | 24.0%   | 21.8%   | 18.4%   | 30.0%   | 29.4%   | 23.3%   | 19.8%   | 19.0%   | 17.3%   | 15.5%   | 29.0%   | 21.3%   | 32.7%   |
| Total LBHF                | 40.1%  | 45.8%  | 48.0%  | 11.1%  | 4.3%   | 5.4%   | 5.4%   | 5.3%   | 1.5%   | 3.2%    | 1.6%    | 0.0%    | 0.3%    | 1.6%    | 2.1%    | 2.5%    | 12.0%   | 7.6%    | 3.2%    | 0.5%    | 1.1%    | 0.6%    | 0.0%    | 0.8%    | 2.9%    | 3.6%    | 4.4%    | 20.0%   | 9.5%    | 10.8%   |
| Total LB Ealing           | 0.4%   | 0.8%   | 10.4%  | 43.6%  | 52.6%  | 55.4%  | 44.9%  | 24.0%  | 43.3%  | 31.5%   | 5.3%    | 0.0%    | 1.8%    | 4.7%    | 2.7%    | 19.2%   | 3.0%    | 0.4%    | 0.0%    | 0.6%    | 1.5%    | 1.1%    | 0.0%    | 3.6%    | 5.9%    | 5.2%    | 7.5%    | 4.2%    | 0.6%    | 0.8%    |
| Total LB Hounslow         | 0.9%   | 4.3%   | 11.2%  | 11.2%  | 10.7%  | 9.4%   | 2.6%   | 1.4%   | 8.2%   | 26.3%   | 57.4%   | 63.1%   | 57.5%   | 61.0%   | 50.5%   | 58.8%   | 45.7%   | 1.6%    | 3.7%    | 13.4%   | 12.9%   | 8.2%    | 5.4%    | 6.9%    | 3.3%    | 0.8%    | 1.0%    | 0.6%    | 1.6%    | 1.6%    |
| Central London / West End | 10.3%  | 14.6%  | 10.1%  | 8.8%   | 11.2%  | 5.4%   | 4.0%   | 3.0%   | 3.3%   | 4.3%    | 2.1%    | 0.0%    | 1.1%    | 1.8%    | 1.8%    | 3.0%    | 7.9%    | 7.4%    | 7.6%    | 3.6%    | 2.0%    | 0.5%    | 0.0%    | 1.4%    | 0.4%    | 2.6%    | 8.8%    | 20.7%   | 9.6%    | 12.0%   |
| Brent Cross               | 0.1%   | 0.6%   | 3.6%   | 7.2%   | 6.9%   | 3.9%   | 9.1%   | 2.9%   | 2.6%   | 1.9%    | 0.0%    | 0.0%    | 0.4%    | 1.5%    | 1.2%    | 0.0%    | 1.3%    | 0.0%    | 0.2%    | 0.0%    | 0.4%    | 0.0%    | 0.0%    | 0.3%    | 1.3%    | 3.9%    | 19.5%   | 1.7%    | 0.5%    | 0.0%    |
| Wembley                   | 0.2%   | 0.6%   | 0.8%   | 0.7%   | 0.3%   | 0.2%   | 5.6%   | 1.7%   | 2.0%   | 0.5%    | 0.0%    | 0.0%    | 0.2%    | 0.0%    | 0.0%    | 0.0%    | 0.1%    | 0.0%    | 0.2%    | 0.0%    | 0.2%    | 0.1%    | 0.0%    | 0.0%    | 0.2%    | 0.6%    | 21.1%   | 0.1%    | 0.2%    | 0.2%    |
| Harrow                    | 0.0%   | 0.0%   | 0.6%   | 0.0%   | 0.2%   | 0.3%   | 6.3%   | 10.8%  | 2.8%   | 0.2%    | 0.0%    | 0.0%    | 0.0%    | 0.0%    | 0.2%    | 0.0%    | 0.0%    | 0.0%    | 0.0%    | 0.1%    | 0.0%    | 0.0%    | 0.0%    | 0.0%    | 2.1%    | 20.6%   | 9.7%    | 0.0%    | 0.0%    | 0.0%    |
| Uxbridge                  | 0.0%   | 0.0%   | 0.4%   | 1.2%   | 0.1%   | 3.2%   | 1.2%   | 8.0%   | 6.7%   | 4.3%    | 4.9%    | 0.0%    | 0.0%    | 0.9%    | 0.4%    | 0.0%    | 0.0%    | 0.0%    | 0.0%    | 0.2%    | 0.0%    | 0.0%    | 0.0%    | 28.5%   | 22.9%   | 5.1%    | 0.1%    | 0.0%    | 0.6%    | 0.0%    |
| Kensington High Street,   | 6.0%   | 15.8%  | 3.1%   | 1.8%   | 0.6%   | 0.2%   | 0.0%   | 0.0%   | 0.0%   | 0.5%    | 0.5%    | 0.0%    | 0.0%    | 0.0%    | 1.2%    | 0.0%    | 2.6%    | 2.0%    | 0.2%    | 0.0%    | 0.0%    | 0.0%    | 0.0%    | 0.0%    | 0.3%    | 0.0%    | 0.5%    | 20.9%   | 30.1%   | 1.5%    |
| King's Road East          | 11.2%  | 3.7%   | 0.6%   | 0.3%   | 0.6%   | 0.7%   | 0.0%   | 0.0%   | 0.0%   | 0.0%    | 0.0%    | 0.0%    | 0.0%    | 0.0%    | 0.7%    | 0.0%    | 2.4%    | 2.4%    | 1.4%    | 0.0%    | 0.0%    | 0.0%    | 0.0%    | 0.0%    | 0.1%    | 0.0%    | 0.0%    | 3.0%    | 24.7%   | 7.5%    |
| Kingston-Upon-Thames      | 1.8%   | 0.3%   | 0.1%   | 1.1%   | 1.7%   | 4.1%   | 0.2%   | 0.6%   | 0.3%   | 2.2%    | 4.9%    | 7.2%    | 10.4%   | 10.7%   | 10.2%   | 6.3%    | 5.4%    | 15.1%   | 16.6%   | 29.3%   | 37.9%   | 12.8%   | 3.1%    | 3.3%    | 0.8%    | 0.0%    | 0.0%    | 0.0%    | 2.0%    | 8.1%    |
| Richmond                  | 0.0%   | 0.4%   | 0.2%   | 0.4%   | 1.0%   | 0.4%   | 0.4%   | 0.0%   | 0.8%   | 0.2%    | 1.1%    | 0.0%    | 0.1%    | 1.6%    | 11.4%   | 4.8%    | 3.8%    | 10.0%   | 34.5%   | 16.8%   | 4.9%    | 1.4%    | 0.0%    | 0.0%    | 0.2%    | 0.0%    | 0.1%    | 0.0%    | 0.1%    | 0.3%    |
| Putney                    | 10.8%  | 3.2%   | 0.0%   | 0.0%   | 0.0%   | 0.0%   | 0.0%   | 0.0%   | 0.0%   | 0.0%    | 0.0%    | 0.0%    | 0.0%    | 0.0%    | 0.0%    | 0.0%    | 0.0%    | 19.1%   | 1.4%    | 0.0%    | 0.0%    | 0.2%    | 0.0%    | 0.0%    | 0.0%    | 0.0%    | 0.0%    | 0.0%    | 0.6%    | 5.0%    |
| Staines                   | 0.0%   | 0.0%   | 0.0%   | 0.0%   | 0.0%   | 0.3%   | 0.0%   | 0.0%   | 0.0%   | 0.2%    | 4.2%    | 21.0%   | 9.8%    | 1.4%    | 1.1%    | 0.0%    | 0.1%    | 0.5%    | 0.0%    | 0.7%    | 3.5%    | 42.4%   | 61.7%   | 1.9%    | 0.3%    | 0.0%    | 0.0%    | 0.0%    | 0.0%    | 0.2%    |
| Out of centre             | 2.4%   | 2.2%   | 2.9%   | 2.4%   | 2.3%   | 1.0%   | 2.4%   | 1.5%   | 0.8%   | 1.4%    | 1.1%    | 0.1%    | 1.2%    | 2.0%    | 0.9%    | 0.4%    | 2.2%    | 2.1%    | 1.1%    | 1.0%    | 1.6%    | 2.1%    | 4.0%    | 0.0%    | 0.8%    | 0.9%    | 3.6%    | 3.0%    | 1.0%    | 1.6%    |
| Other                     | 4.5%   | 3.5%   | 5.0%   | 5.0%   | 5.4%   | 6.9%   | 10.1%  | 35.2%  | 16.5%  | 17.6%   | 14.2%   | 6.0%    | 12.6%   | 7.6%    | 11.6%   | 2.9%    | 5.2%    | 17.5%   | 15.0%   | 29.9%   | 19.3%   | 11.2%   | 7.9%    | 44.9%   | 51.5%   | 49.1%   | 21.1%   | 21.6%   | 9.4%    | 31.0%   |
| Total outside study area  | 47.5%  | 45.0%  | 27.5%  | 28.9%  | 30.3%  | 26.7%  | 39.5%  | 63.7%  | 35.8%  | 33.2%   | 32.9%   | 34.4%   | 35.6%   | 27.5%   | 40.6%   | 17.4%   | 31.1%   | 76.0%   | 78.2%   | 81.6%   | 70.0%   | 70.6%   | 76.7%   | 80.2%   | 81.0%   | 82.7%   | 84.5%   | 71.0%   | 78.7%   | 67.3%   |
| Total                     | 100.0% | 100.0% | 100.0% | 100.0% | 100.0% | 100.0% | 100.0% | 100.0% | 100.0% | 100.0%  | 100.0%  | 100.0%  | 100.0%  | 100.0%  | 100.0%  | 100.0%  | 100.0%  | 100.0%  | 100.0%  | 100.0%  | 100.0%  | 100.0%  | 100.0%  | 100.0%  | 100.0%  | 100.0%  | 100.0%  | 100.0%  | 100.0%  | 100.0%  |