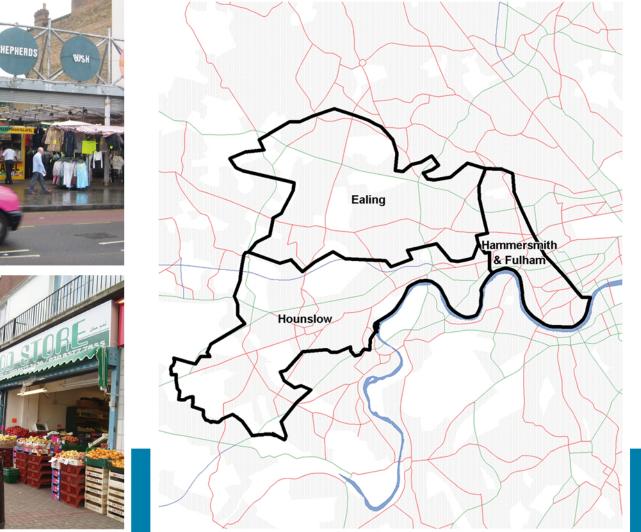

# **WEST LONDON RETAIL NEEDS STUDY 2006**

## London Boroughs of Ealing, Hounslow and Hammersmith & Fulham

Volume 1: Plans & Appendices

www.gvagrimley.co.uk