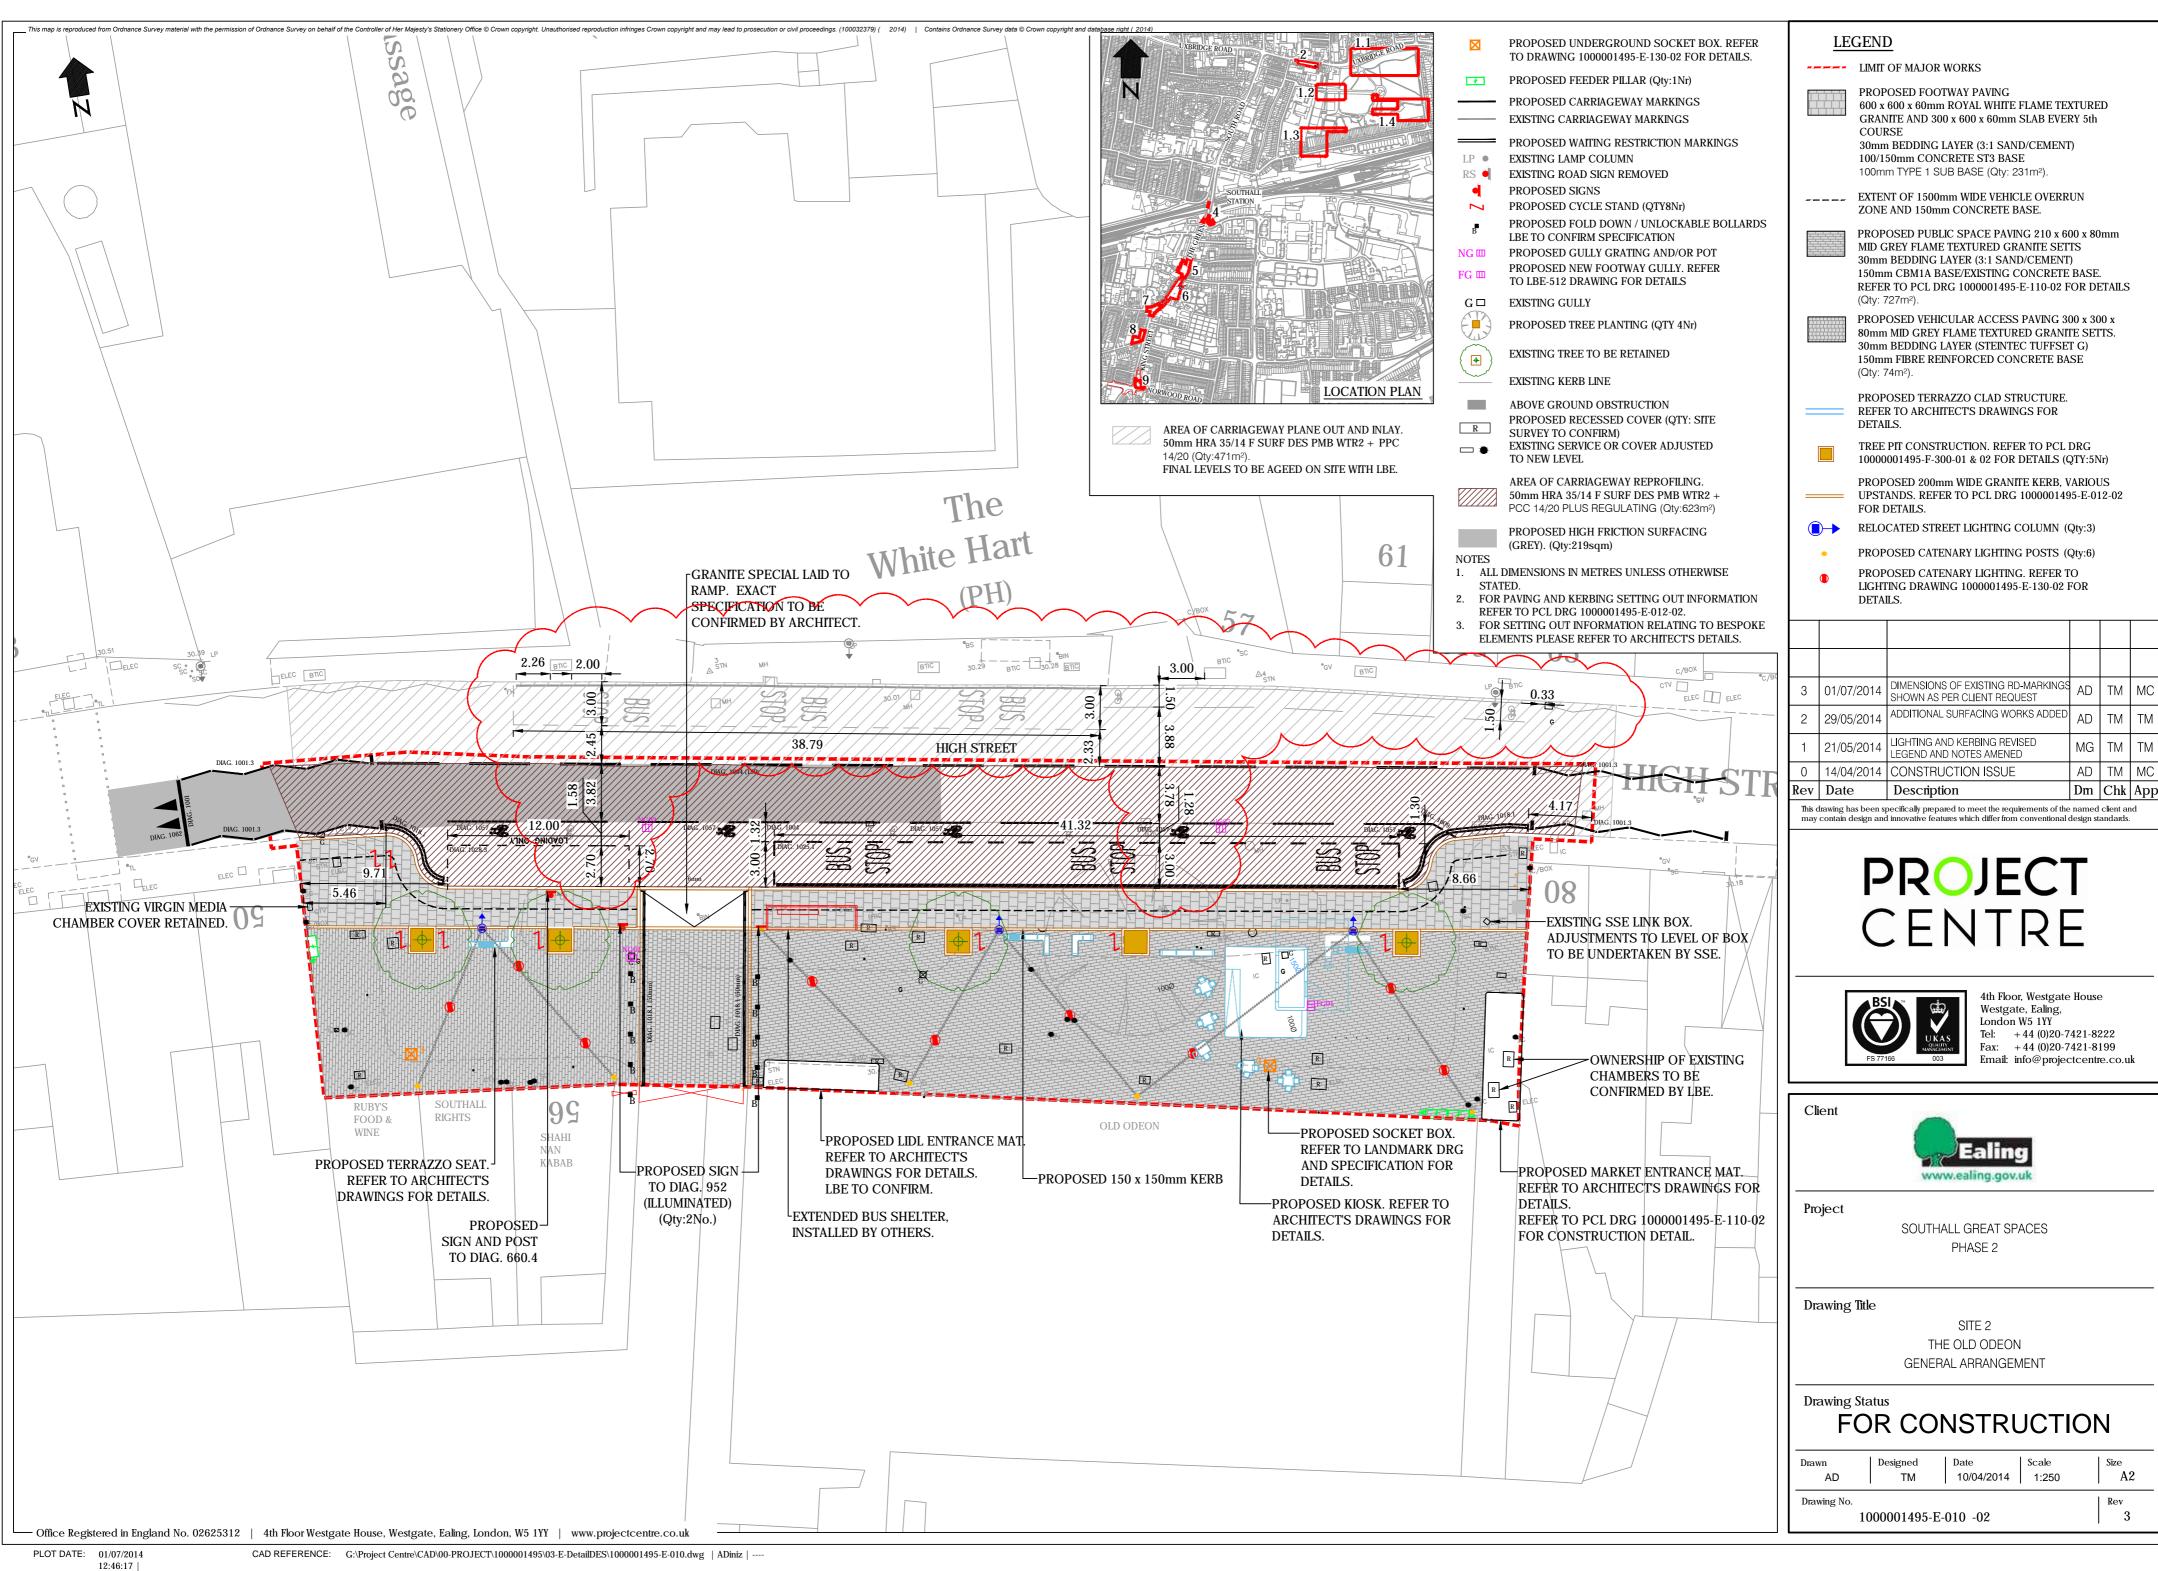

| How do you think your market will benefit Southall?                                                                                        |  |  |
|--------------------------------------------------------------------------------------------------------------------------------------------|--|--|
|                                                                                                                                            |  |  |
|                                                                                                                                            |  |  |
|                                                                                                                                            |  |  |
|                                                                                                                                            |  |  |
|                                                                                                                                            |  |  |
|                                                                                                                                            |  |  |
| How would you publicise your market?                                                                                                       |  |  |
| [What are your methods of communication to the public? Do you use social media? Please provide examples of previous communication methods] |  |  |
|                                                                                                                                            |  |  |
|                                                                                                                                            |  |  |
|                                                                                                                                            |  |  |
|                                                                                                                                            |  |  |
| Based on the site plan, how do you plan to lay your market out? (you may draw the layout over the site plan provided if you prefer)        |  |  |
| [Refer to plan attached]                                                                                                                   |  |  |
|                                                                                                                                            |  |  |
|                                                                                                                                            |  |  |
|                                                                                                                                            |  |  |
|                                                                                                                                            |  |  |
|                                                                                                                                            |  |  |
|                                                                                                                                            |  |  |
|                                                                                                                                            |  |  |