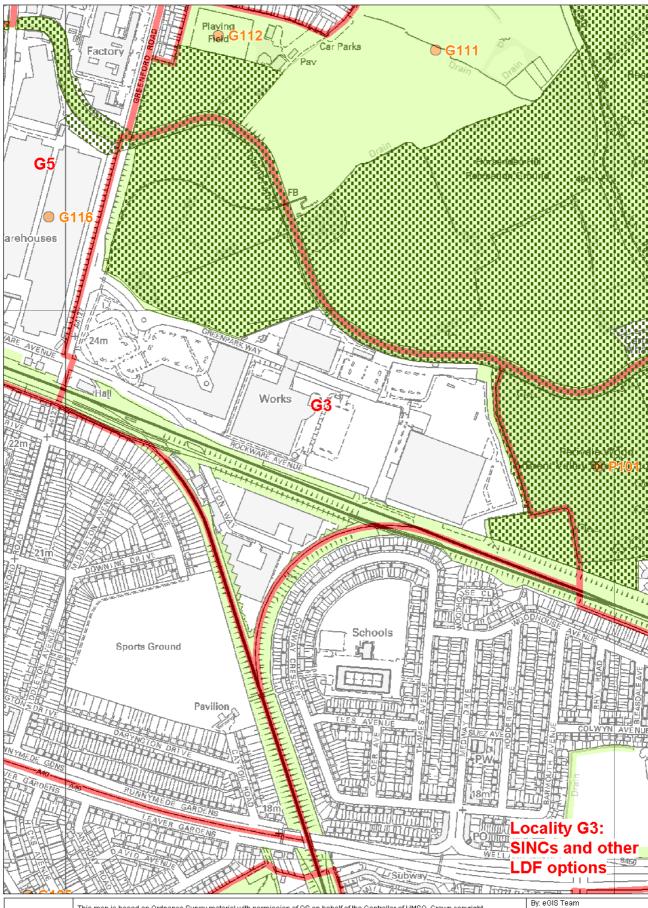

| Greenfor  | d                                          |              |          |
|-----------|--------------------------------------------|--------------|----------|
| LDF ref   | Site                                       | GLA ref      | UDP ref  |
| G1        |                                            |              |          |
| G107      | Ridding Lane Open Space                    | EaL35        |          |
| G105      | Grove Farm                                 | EaBI11       | 46       |
| ? not     | Sudbury Lane                               | EaL10        |          |
| plotted   |                                            |              |          |
| G103      | Halsbury Road Railway Cutting              | EaBI08       | 52       |
| G2        | 1                                          | T            | <b>.</b> |
| ? not     | Horsenden Hill                             | M044         | 67       |
| plotted   |                                            |              |          |
| G3        | T                                          | 1            |          |
| ? not     | Horsenden Hill (part)                      | M044         | 67       |
| plotted   | Declaration ()                             | 14000        |          |
| P101      | Perivale Wood (part)                       | M008         |          |
| P109      | Central Line, West Ruislip Branch (part)   | EaBII16      |          |
| G4        | Tu                                         | 1            |          |
| G122      | Oldfield Primary School                    | EaL45        |          |
| G121      | Greenford Birch Wood                       | EaBI06       | 48       |
| ?         | Long Drive Grassland                       | EaB107       | 47       |
| ?         | Grand Union Canal (part)                   | M006         | 75       |
| G113      | Lyons Tree Belt                            | EaBII08      | 55       |
| ?         | Central Line, West Ruislip Branch (part)   | EaBII16      |          |
| G5        |                                            |              |          |
| ?         | Central Line, West Ruislip Branch (part)   | EaBII16      |          |
| ?         | Grand Union Canal (part)                   | M006         | 75       |
| G6        |                                            | <del>,</del> |          |
| G127      | Holy Cross Churchyard                      | EaL08        | 49       |
| G140      | The Litten Local Nature Reserve            | EaBII07      | 50       |
| ?         | Ravenor Park Nature Area and Stream        | EaL07        | 51       |
| G132      | Smith's Farm, Marnham Fields, Bridge       | EaBI03       | 63       |
|           | Farm Open Space & Greenford Lagoons        |              |          |
| N109      | Rectory Park Nature Area and Hedges (part) | EaL01        | 62       |
| ?         | Grand Union Canal (part)                   | M006         | 75       |
| <b>G7</b> |                                            |              |          |
| G142      | Greenford Park Cemetery (part)             | EaBII24      |          |
|           |                                            |              |          |