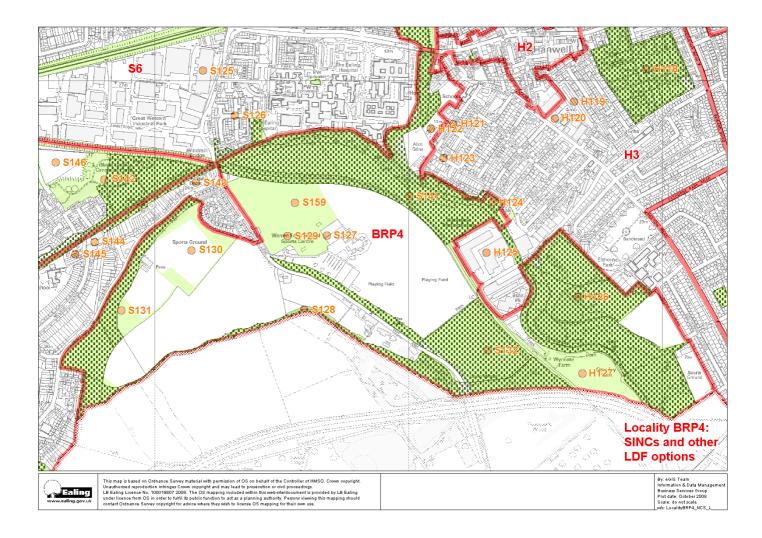

| Brent Rive     | Brent River Park                                                    |         |         |  |  |
|----------------|---------------------------------------------------------------------|---------|---------|--|--|
| LDF ref        | Site                                                                | GLA ref | UDP ref |  |  |
| BRP1           |                                                                     |         |         |  |  |
| P112           | Brent River Park North: Hanger Lane to Great Western Railway (Part) | EaBII4A |         |  |  |
| BRP2           |                                                                     |         |         |  |  |
| P112           | Brent River Park North: Hanger Lane to Great Western Railway (Part) | EaBII4A |         |  |  |
| BRP3           |                                                                     |         |         |  |  |
| P111           | Brent River Park North: Great Western Railway to Marnham Fields     | EaBI14B | 11      |  |  |
| No plot number | Brent River Park North: Brent Valley Golf Club to Uxbridge Road     | EaBI14C |         |  |  |
| BRP4           |                                                                     |         |         |  |  |
| S141           | Brent River Park South: Hanwell Flight                              | EaBI10A | 3       |  |  |
| H126           | Brent River Park South: Elthorne Waterside                          | EaBI10B | 2       |  |  |
| S142           | Brent River Park South: Glade Lane Canalside Park                   | EaBI10C | 3       |  |  |
| H127           | Wyncote Farm                                                        | EaBI20  |         |  |  |
| S129           | Long Wood and Meadow                                                | EaBI12  | 1       |  |  |
| S128           | Boundary Stream and the Aviary                                      | EaBI09  | 1       |  |  |
| S131           | Tentelow Lane Woodland and Meadow                                   | EaBI04  |         |  |  |