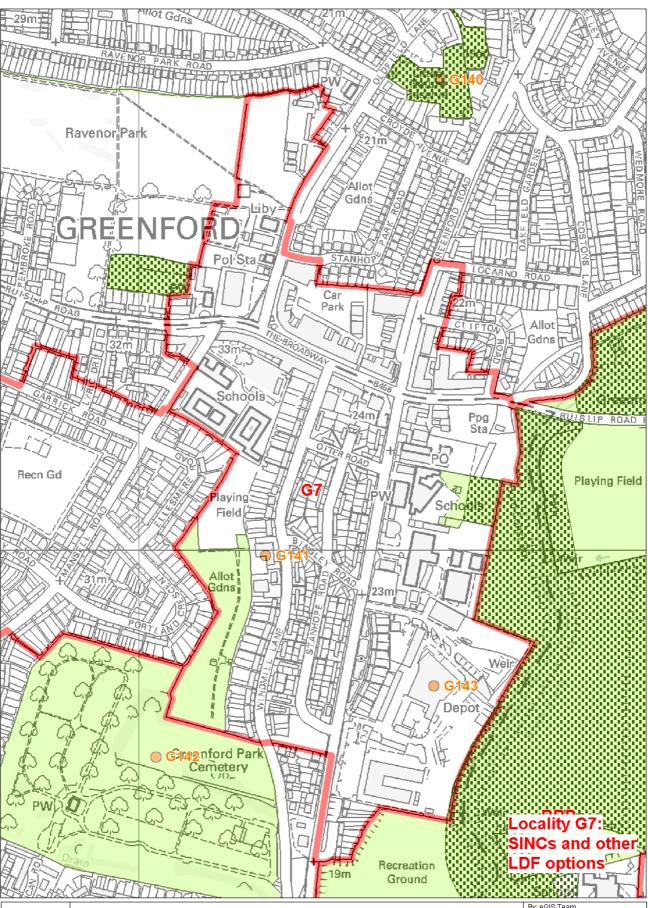

| Greenfor  | d                                          |              |          |
|-----------|--------------------------------------------|--------------|----------|
| LDF ref   | Site                                       | GLA ref      | UDP ref  |
| G1        |                                            |              |          |
| G107      | Ridding Lane Open Space                    | EaL35        |          |
| G105      | Grove Farm                                 | EaBI11       | 46       |
| ? not     | Sudbury Lane                               | EaL10        |          |
| plotted   |                                            |              |          |
| G103      | Halsbury Road Railway Cutting              | EaBI08       | 52       |
| G2        | 1                                          | T            | <b>.</b> |
| ? not     | Horsenden Hill                             | M044         | 67       |
| plotted   |                                            |              |          |
| G3        | T                                          | 1            |          |
| ? not     | Horsenden Hill (part)                      | M044         | 67       |
| plotted   | Declaration ()                             | 14000        |          |
| P101      | Perivale Wood (part)                       | M008         |          |
| P109      | Central Line, West Ruislip Branch (part)   | EaBII16      |          |
| G4        | Tu                                         | 1            |          |
| G122      | Oldfield Primary School                    | EaL45        |          |
| G121      | Greenford Birch Wood                       | EaBI06       | 48       |
| ?         | Long Drive Grassland                       | EaB107       | 47       |
| ?         | Grand Union Canal (part)                   | M006         | 75       |
| G113      | Lyons Tree Belt                            | EaBII08      | 55       |
| ?         | Central Line, West Ruislip Branch (part)   | EaBII16      |          |
| G5        |                                            |              |          |
| ?         | Central Line, West Ruislip Branch (part)   | EaBII16      |          |
| ?         | Grand Union Canal (part)                   | M006         | 75       |
| G6        |                                            | <del>,</del> |          |
| G127      | Holy Cross Churchyard                      | EaL08        | 49       |
| G140      | The Litten Local Nature Reserve            | EaBII07      | 50       |
| ?         | Ravenor Park Nature Area and Stream        | EaL07        | 51       |
| G132      | Smith's Farm, Marnham Fields, Bridge       | EaBI03       | 63       |
|           | Farm Open Space & Greenford Lagoons        |              |          |
| N109      | Rectory Park Nature Area and Hedges (part) | EaL01        | 62       |
| ?         | Grand Union Canal (part)                   | M006         | 75       |
| <b>G7</b> |                                            |              |          |
| G142      | Greenford Park Cemetery (part)             | EaBII24      |          |
|           |                                            |              |          |