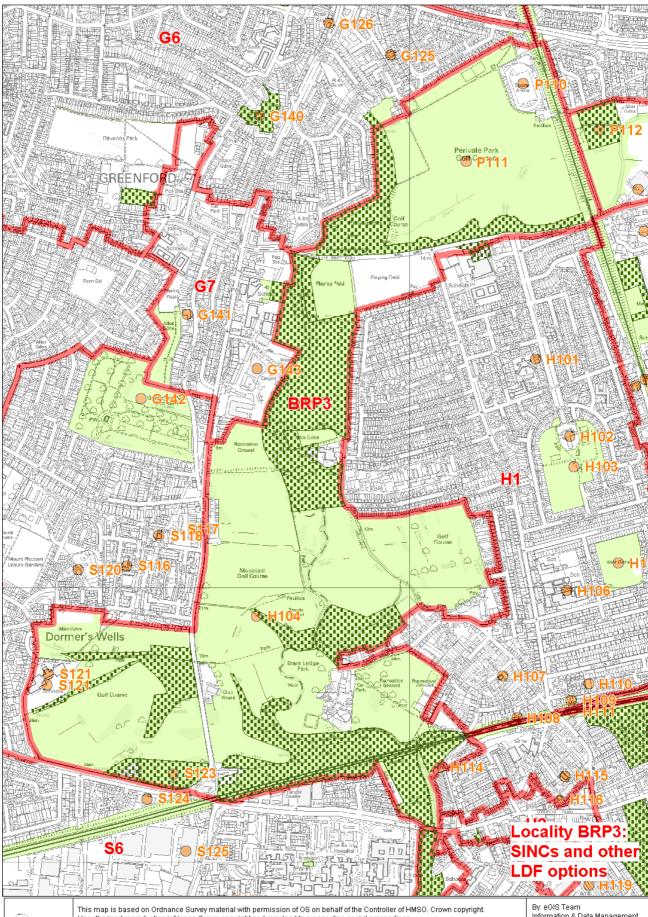

| Brent Rive     | Brent River Park                                                    |         |         |  |  |
|----------------|---------------------------------------------------------------------|---------|---------|--|--|
| LDF ref        | Site                                                                | GLA ref | UDP ref |  |  |
| BRP1           |                                                                     |         |         |  |  |
| P112           | Brent River Park North: Hanger Lane to Great Western Railway (Part) | EaBII4A |         |  |  |
| BRP2           |                                                                     |         |         |  |  |
| P112           | Brent River Park North: Hanger Lane to Great Western Railway (Part) | EaBII4A |         |  |  |
| BRP3           |                                                                     |         |         |  |  |
| P111           | Brent River Park North: Great Western Railway to Marnham Fields     | EaBI14B | 11      |  |  |
| No plot number | Brent River Park North: Brent Valley Golf Club to Uxbridge Road     | EaBI14C |         |  |  |
| BRP4           |                                                                     |         |         |  |  |
| S141           | Brent River Park South: Hanwell Flight                              | EaBI10A | 3       |  |  |
| H126           | Brent River Park South: Elthorne Waterside                          | EaBI10B | 2       |  |  |
| S142           | Brent River Park South: Glade Lane Canalside Park                   | EaBI10C | 3       |  |  |
| H127           | Wyncote Farm                                                        | EaBI20  |         |  |  |
| S129           | Long Wood and Meadow                                                | EaBI12  | 1       |  |  |
| S128           | Boundary Stream and the Aviary                                      | EaBI09  | 1       |  |  |
| S131           | Tentelow Lane Woodland and Meadow                                   | EaBI04  |         |  |  |