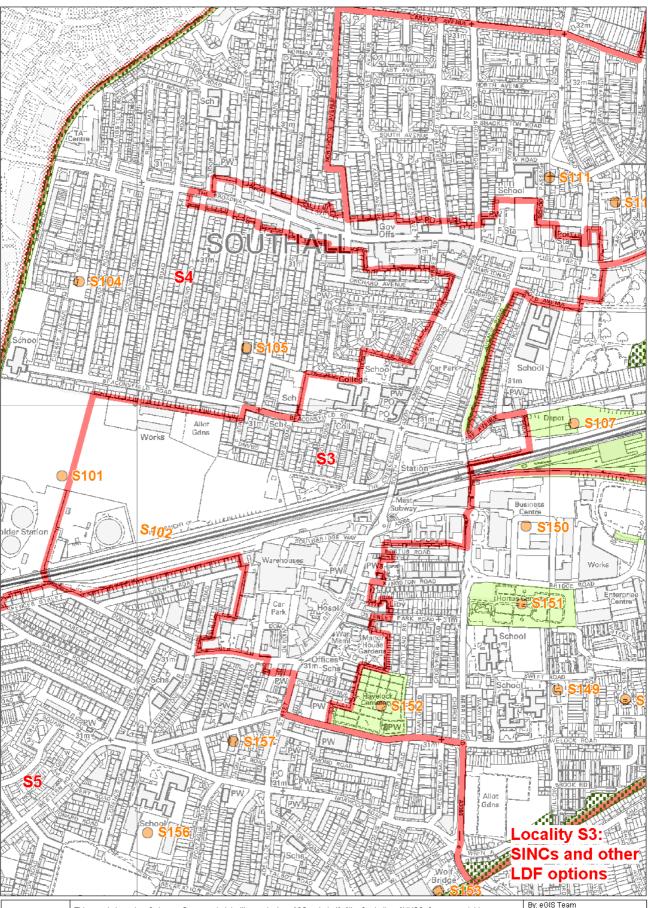

| Southall      |                                                                |         |         |  |  |
|---------------|----------------------------------------------------------------|---------|---------|--|--|
| LDF ref       | Site                                                           | GLA ref | UDP ref |  |  |
| <b>S</b> 1    |                                                                |         |         |  |  |
| S112          | Cranleigh Park Rough                                           | EaL37   |         |  |  |
| ?             | Grand Union Canal (Part)                                       | M006    | 75      |  |  |
| S2            |                                                                |         |         |  |  |
| G142          | Greenford Park Cemetery                                        | EaBII24 |         |  |  |
| <b>S</b> 3    |                                                                | _       |         |  |  |
| S22           | Avenue Road Hedge                                              | EaL04   | 69      |  |  |
| <b>S4</b>     |                                                                |         |         |  |  |
| ?             | Grand Union Canal (Part)                                       | M006    | 75      |  |  |
| <b>S</b> 5    |                                                                |         |         |  |  |
| ?             | Grand Union Canal (Part)                                       | M006    | 75      |  |  |
| S6            |                                                                |         |         |  |  |
| S109          | Southall Nature Conservation Area                              | EaL26   | 72      |  |  |
| S103          | Southall Railsides                                             | EaBII18 |         |  |  |
| ? not plotted | St Bernard's Hospital Walls                                    | EaBII25 | 3       |  |  |
| <b>S</b> 7    |                                                                |         |         |  |  |
| S152          | Havelock Cemetery                                              | EaBII23 |         |  |  |
| S151          | Hortus Cemetery                                                | EaL44   |         |  |  |
| ? not plotted | Whittle Road Park                                              | EaL38   |         |  |  |
| S142          | Brent River Park: Glade Lane Park                              | EaBI10C | 3       |  |  |
| ?             | Grand Union Canal (Part)                                       | M006    | 75      |  |  |
| S8            |                                                                | •       |         |  |  |
| S137          | Norwood Hall Woodland                                          | EaL05   |         |  |  |
| S133          | Fields and wood between Osterley Lane & St Mary's Avenue South | EaBII06 | 71      |  |  |
| S139          | St Mary the Virgin Churchyard, Norwood Green                   | EaBI18  |         |  |  |
| ?             | Grand Union Canal (Part)                                       | M006    | 75      |  |  |

By: eGIS Team Information & Data Management Business Services Group Plot date: October 2008 Scale: do not scale w/s: LocalityS3 NCS p

By: eGIS Team Information & Data Management Business Services Group Plot date: October 2008 Scale: do not scale w/s: Localit/S4 NCS p