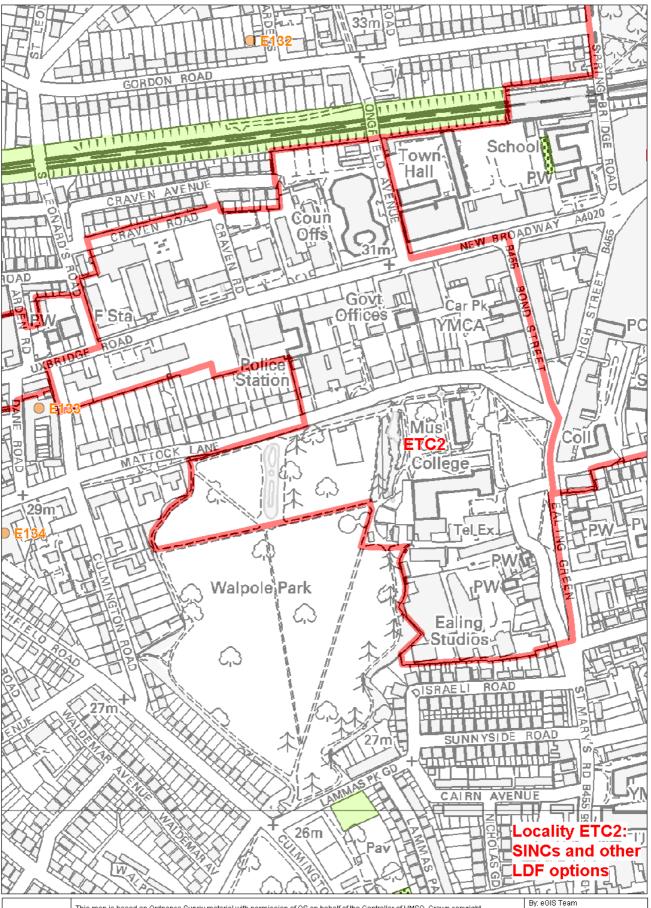

| LDF ref       | Site                                        | GLA ref | UDP ref |
|---------------|---------------------------------------------|---------|---------|
| ETC1          |                                             |         |         |
| ? not plotted | Christchurch School Nature Area             | EaL24   |         |
| E102          | Ealing Broadway to Hanwell Railsides (part) | EaBII17 |         |
| ETC3          |                                             |         |         |
| E102          | Ealing Broadway to Hanwell Railsides (part) | EaBII17 |         |

By: eGIS Team Information & Data Management Business Services Group Plot date: October 2008 Scale: do not scale w/s: LocalityETC1 NCS p

By: eGIS Team Information & Data Management Business Services Group Plot date: October 2008 Scale: do not scale w/s: LocalityETC2 NCS p