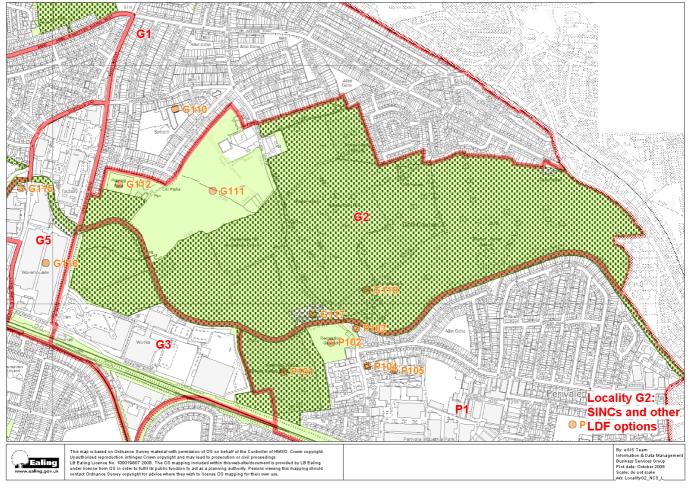

| Greenfor  | d                                          |              |          |
|-----------|--------------------------------------------|--------------|----------|
| LDF ref   | Site                                       | GLA ref      | UDP ref  |
| G1        |                                            |              |          |
| G107      | Ridding Lane Open Space                    | EaL35        |          |
| G105      | Grove Farm                                 | EaBI11       | 46       |
| ? not     | Sudbury Lane                               | EaL10        |          |
| plotted   |                                            |              |          |
| G103      | Halsbury Road Railway Cutting              | EaBI08       | 52       |
| G2        | 1                                          | T            | <b>.</b> |
| ? not     | Horsenden Hill                             | M044         | 67       |
| plotted   |                                            |              |          |
| G3        | T                                          | 1            |          |
| ? not     | Horsenden Hill (part)                      | M044         | 67       |
| plotted   | Declaration ()                             | 14000        |          |
| P101      | Perivale Wood (part)                       | M008         |          |
| P109      | Central Line, West Ruislip Branch (part)   | EaBII16      |          |
| G4        | Tu                                         | 1            |          |
| G122      | Oldfield Primary School                    | EaL45        |          |
| G121      | Greenford Birch Wood                       | EaBI06       | 48       |
| ?         | Long Drive Grassland                       | EaB107       | 47       |
| ?         | Grand Union Canal (part)                   | M006         | 75       |
| G113      | Lyons Tree Belt                            | EaBII08      | 55       |
| ?         | Central Line, West Ruislip Branch (part)   | EaBII16      |          |
| G5        |                                            |              |          |
| ?         | Central Line, West Ruislip Branch (part)   | EaBII16      |          |
| ?         | Grand Union Canal (part)                   | M006         | 75       |
| G6        |                                            | <del>,</del> |          |
| G127      | Holy Cross Churchyard                      | EaL08        | 49       |
| G140      | The Litten Local Nature Reserve            | EaBII07      | 50       |
| ?         | Ravenor Park Nature Area and Stream        | EaL07        | 51       |
| G132      | Smith's Farm, Marnham Fields, Bridge       | EaBI03       | 63       |
|           | Farm Open Space & Greenford Lagoons        |              |          |
| N109      | Rectory Park Nature Area and Hedges (part) | EaL01        | 62       |
| ?         | Grand Union Canal (part)                   | M006         | 75       |
| <b>G7</b> |                                            |              |          |
| G142      | Greenford Park Cemetery (part)             | EaBII24      |          |
|           |                                            |              |          |