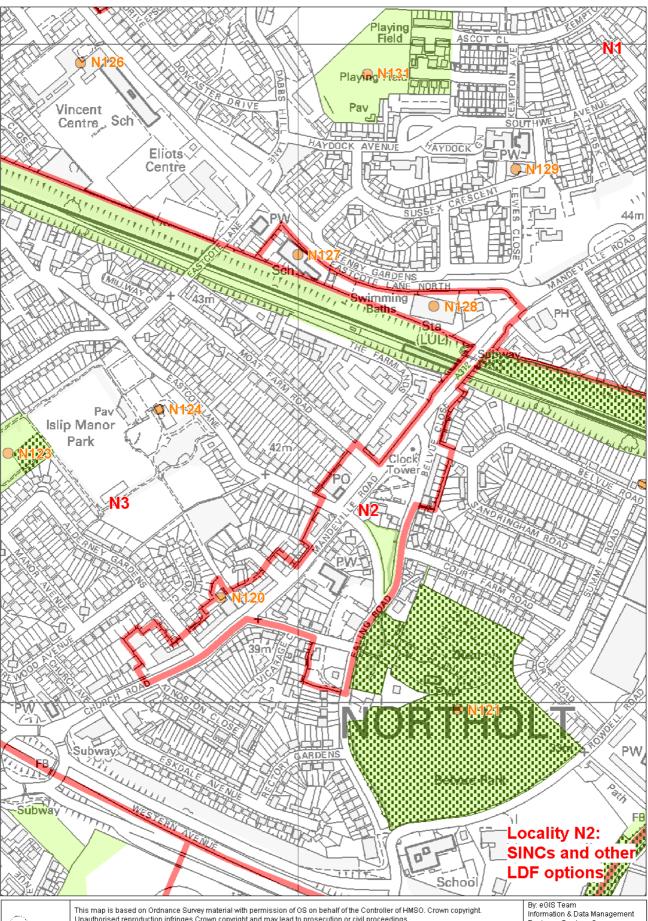

By: eGIS Team Information & Data Management Business Services Group Plot date: October 2008 Scale: do not scale w/s: Localit/H3 NCS p

| Northolt |                                                 |         |         |
|----------|-------------------------------------------------|---------|---------|
| LDF ref  | Site                                            | GLA ref | UDP ref |
| N1       |                                                 |         |         |
| N133     | Wood End Wireless Station                       | EaL06   |         |
| N131     | Northolt Park Meadow                            | EaL46   |         |
| N2       |                                                 |         |         |
| N121     | Northolt Manor and Belvue Park                  | EaBII04 | 56      |
| N3       |                                                 |         |         |
| N115     | Islip Manor Meadows                             | M037    | 58      |
| P109     | Central Line, West Ruislip Branch (Part)        | EaBII16 |         |
| N123     | Islip Manor Park                                | EaL03   | 58      |
| N121     | Northolt Manor and Belvue Park                  | EaBII01 | 56      |
| N4       |                                                 |         |         |
| N113     | The West London Academy Nature Area             | EaL32   | 57      |
| N112     | Lime Trees Golf Course                          | EaBII01 |         |
| N102     | The West London Shooting Grounds and Down Manor | EaBI01  | 59      |
| N101     | Yeading Brook Fields                            | M051    | 60      |
| N103     | Down Way Park                                   | EaL40   |         |
| N107     | Hayes By-Pass Roughs                            | EaBII02 | 61      |
| N109     | Rectory Park                                    | EaL01   | 62      |

Palling www.eding.gov.uk

This map is based on Ordnance Survey material with permission of OS on behalf of the Controller of HMSO. Crown copyright. Unauthorised reproduction infringes Crown copyright and may lead to prosecution or civil proceedings. LB Ealing Licence No. 100019807 2008. The OS mapping included within this web-site/document is provided by LB Ealing under licence from OS in order to fulfil its public function to act as a planning authority. Persons viewing this mapping should contact Ordnance Survey copyright for advice where they wish to license OS mapping for their own use. By: eGIS Team Information & Data Management Business Services Group Plot date: October 2008 Scale: do not scale w/s: Localit/N2 NCS p