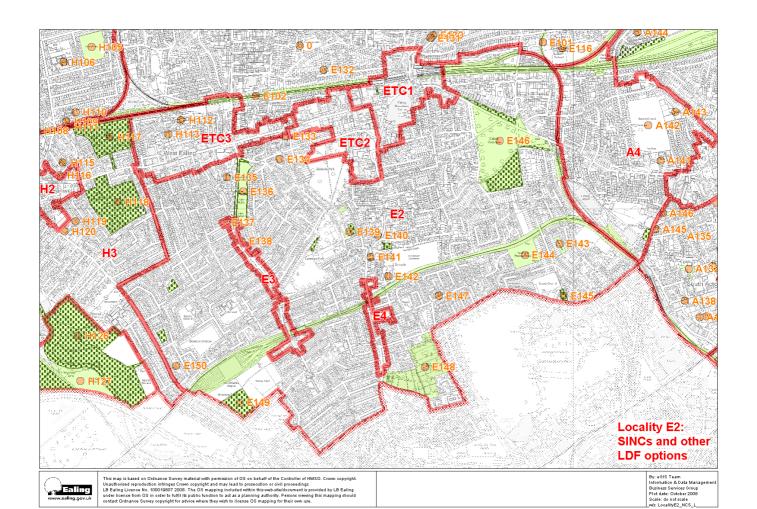

By: eGIS Team Information & Data Management Business Services Group Plot date: October 2008 Scale: do not scale w/s: LocalityBRP3\_NCS\_p

| Ealing          |                                             |         |         |
|-----------------|---------------------------------------------|---------|---------|
| LDF ref         | Site                                        | GLA ref | UDP ref |
| E1              |                                             |         |         |
| E129            | The Grange Estate Pond                      | EaL13   | 32      |
| ? not           | Connell Crescent Allotments                 | EaL18   |         |
| plotted<br>E113 | Llonger I III Wood                          | EaBI16  | 24      |
|                 | Hanger Hill Wood                            |         | 24      |
| E115            | St Augustine's Priory                       | EaBII27 |         |
| E112            | Fox Wood and Hanger Hill Park               | EaBI15  | 24      |
| E114            | Ealing Reservoir                            | EaBII13 |         |
| E127            | Montpelier Park Wood                        | EaBII11 | 26      |
| E123            | Gurnell Grove and Castelebar PArk           | EaBII10 | 27      |
| E102            | Ealing Broadway to Hanwell Railsides (part) | EaBII17 |         |
| E2              |                                             |         |         |
| E146            | Ealing Common                               | EaL25   | 37      |
| E143            | Carberry Avenue Allotments                  | EaL42   |         |
| E144            | Popefield                                   | EaL34   | 31      |
| E145            | Barons Pond                                 | EaL19   | 32      |
| ?not<br>plotted | St Mary's Churchyard                        | EaL15   |         |
| E139            | Lammas park Enclosure and Nature<br>Area    | EaL14   | 38, 39  |
| E136            | Northfield Avenue                           | EaL12   | 29      |
| ? not plotted   | Walmer Garden Open Space                    | EaL27   | 42      |
| ? not plotted   | Haslemere Wildlife Reserve                  | EaL28   | 41      |
| E149            | Blondin Park Nature Area                    | EaL29   | 40      |
| E148            | South Ealing Cemetery                       | EaBII12 |         |
| E101            | Piccadilly & District Line Railsides (part) | EaBII19 | 25      |

| LDF ref       | Site                                        | GLA ref | UDP ref |
|---------------|---------------------------------------------|---------|---------|
| ETC1          |                                             |         |         |
| ? not plotted | Christchurch School Nature Area             | EaL24   |         |
| E102          | Ealing Broadway to Hanwell Railsides (part) | EaBII17 |         |
| ETC3          |                                             |         |         |
| E102          | Ealing Broadway to Hanwell Railsides (part) | EaBII17 |         |