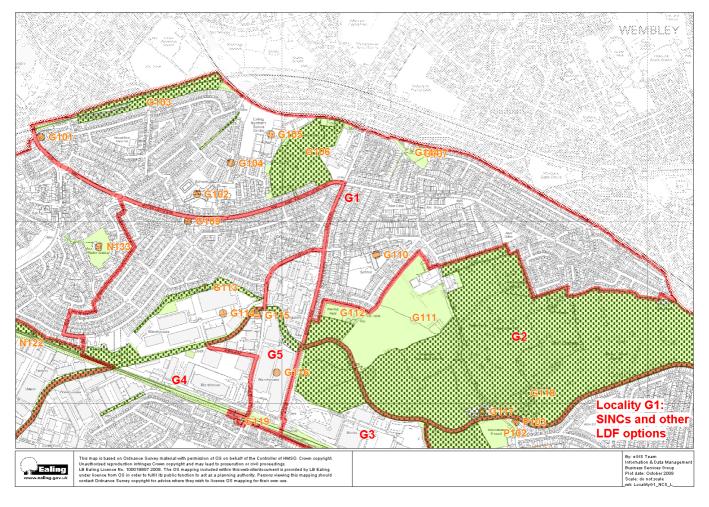

| Greenfor  | d                                          |              |          |
|-----------|--------------------------------------------|--------------|----------|
| LDF ref   | Site                                       | GLA ref      | UDP ref  |
| G1        |                                            |              |          |
| G107      | Ridding Lane Open Space                    | EaL35        |          |
| G105      | Grove Farm                                 | EaBI11       | 46       |
| ? not     | Sudbury Lane                               | EaL10        |          |
| plotted   |                                            |              |          |
| G103      | Halsbury Road Railway Cutting              | EaBI08       | 52       |
| G2        | 1                                          | T            | <b>.</b> |
| ? not     | Horsenden Hill                             | M044         | 67       |
| plotted   |                                            |              |          |
| G3        | T                                          | 1            |          |
| ? not     | Horsenden Hill (part)                      | M044         | 67       |
| plotted   | Declaration ()                             | 14000        |          |
| P101      | Perivale Wood (part)                       | M008         |          |
| P109      | Central Line, West Ruislip Branch (part)   | EaBII16      |          |
| G4        | Tu                                         | 1            |          |
| G122      | Oldfield Primary School                    | EaL45        |          |
| G121      | Greenford Birch Wood                       | EaBI06       | 48       |
| ?         | Long Drive Grassland                       | EaB107       | 47       |
| ?         | Grand Union Canal (part)                   | M006         | 75       |
| G113      | Lyons Tree Belt                            | EaBII08      | 55       |
| ?         | Central Line, West Ruislip Branch (part)   | EaBII16      |          |
| G5        |                                            |              |          |
| ?         | Central Line, West Ruislip Branch (part)   | EaBII16      |          |
| ?         | Grand Union Canal (part)                   | M006         | 75       |
| G6        |                                            | <del>,</del> |          |
| G127      | Holy Cross Churchyard                      | EaL08        | 49       |
| G140      | The Litten Local Nature Reserve            | EaBII07      | 50       |
| ?         | Ravenor Park Nature Area and Stream        | EaL07        | 51       |
| G132      | Smith's Farm, Marnham Fields, Bridge       | EaBI03       | 63       |
|           | Farm Open Space & Greenford Lagoons        |              |          |
| N109      | Rectory Park Nature Area and Hedges (part) | EaL01        | 62       |
| ?         | Grand Union Canal (part)                   | M006         | 75       |
| <b>G7</b> |                                            |              |          |
| G142      | Greenford Park Cemetery (part)             | EaBII24      |          |
|           |                                            |              |          |