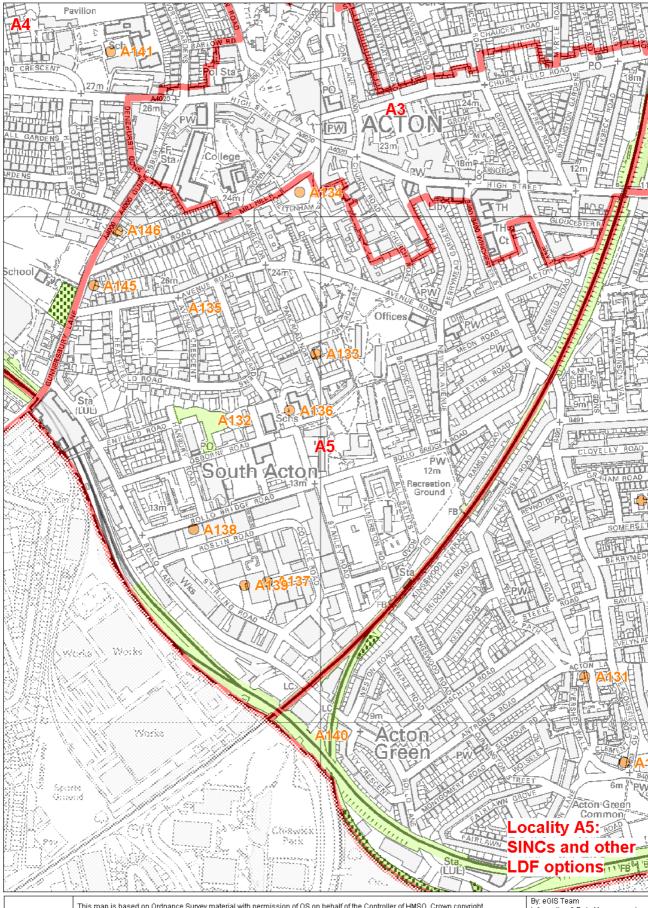

Table 2: SINC/SMI sites by LDF Localities

| LDF ref | Site                                                            | GLA ref | UDP ref |
|---------|-----------------------------------------------------------------|---------|---------|
| Acton   |                                                                 |         |         |
| A1      |                                                                 |         |         |
| A121    | Trinity Way Nature Area                                         | EaL30   | 22      |
| A126    | Acton Park Nature Conservation Area & Acton Lane Sports Ground  | EaL22   | 23      |
| ?       | Silverlink Metro and Dudding Line<br>Railsides in Ealing (Part) | EaBII20 |         |
| A2      |                                                                 |         |         |
| A111    | Acton Railsides (Part)                                          | EaBI19  | 17      |
| A3      |                                                                 |         |         |
| ?       | Silverlink Metro and Dudding Line Railsides in Ealing (Part)    | EaBII20 |         |
| A4      |                                                                 |         |         |
| ?       | Heathfield Gardens                                              | EaL20   |         |
| A5      |                                                                 |         |         |
| A132    | Jerome Allotments                                               | EaL41   |         |
| A6      |                                                                 |         |         |
| ?       | Gunnersbury Triangle                                            | M115    | 15      |
| A128    | Southfields Recreation Ground Nature Area                       | EaL31   | 21      |
| ?       | Silverlink Metro and Dudding Line Railsides in Ealing (Part)    | EaBII20 |         |

By: eGIS Team Information & Data Management Business Services Group Plot date: September 2008 Scale: do not scale w/s: LocalityA5 NCS p

By: eGIS Team Information & Data Management Business Services Group Plot date: October 2008 Scale: do not scale w/s: LocalityA6 NCS p