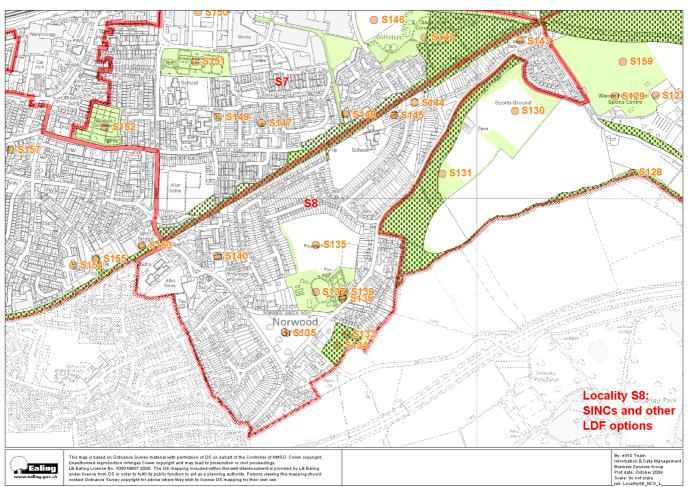

| Southall      |                                                                |         |         |  |  |
|---------------|----------------------------------------------------------------|---------|---------|--|--|
| LDF ref       | Site                                                           | GLA ref | UDP ref |  |  |
| <b>S</b> 1    |                                                                |         |         |  |  |
| S112          | Cranleigh Park Rough                                           | EaL37   |         |  |  |
| ?             | Grand Union Canal (Part)                                       | M006    | 75      |  |  |
| S2            |                                                                |         |         |  |  |
| G142          | Greenford Park Cemetery                                        | EaBII24 |         |  |  |
| <b>S</b> 3    |                                                                | _       |         |  |  |
| S22           | Avenue Road Hedge                                              | EaL04   | 69      |  |  |
| <b>S4</b>     |                                                                |         |         |  |  |
| ?             | Grand Union Canal (Part)                                       | M006    | 75      |  |  |
| <b>S</b> 5    |                                                                |         |         |  |  |
| ?             | Grand Union Canal (Part)                                       | M006    | 75      |  |  |
| S6            |                                                                |         |         |  |  |
| S109          | Southall Nature Conservation Area                              | EaL26   | 72      |  |  |
| S103          | Southall Railsides                                             | EaBII18 |         |  |  |
| ? not plotted | St Bernard's Hospital Walls                                    | EaBII25 | 3       |  |  |
| <b>S</b> 7    |                                                                |         |         |  |  |
| S152          | Havelock Cemetery                                              | EaBII23 |         |  |  |
| S151          | Hortus Cemetery                                                | EaL44   |         |  |  |
| ? not plotted | Whittle Road Park                                              | EaL38   |         |  |  |
| S142          | Brent River Park: Glade Lane Park                              | EaBI10C | 3       |  |  |
| ?             | Grand Union Canal (Part)                                       | M006    | 75      |  |  |
| S8            |                                                                | •       |         |  |  |
| S137          | Norwood Hall Woodland                                          | EaL05   |         |  |  |
| S133          | Fields and wood between Osterley Lane & St Mary's Avenue South | EaBII06 | 71      |  |  |
| S139          | St Mary the Virgin Churchyard, Norwood Green                   | EaBI18  |         |  |  |
| ?             | Grand Union Canal (Part)                                       | M006    | 75      |  |  |