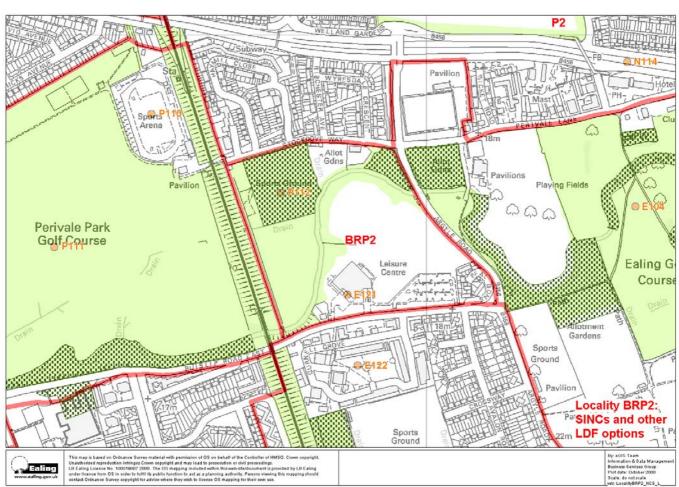

| Brent Rive     | Brent River Park                                                    |         |         |  |  |
|----------------|---------------------------------------------------------------------|---------|---------|--|--|
| LDF ref        | Site                                                                | GLA ref | UDP ref |  |  |
| BRP1           |                                                                     |         |         |  |  |
| P112           | Brent River Park North: Hanger Lane to Great Western Railway (Part) | EaBII4A |         |  |  |
| BRP2           |                                                                     |         |         |  |  |
| P112           | Brent River Park North: Hanger Lane to Great Western Railway (Part) | EaBII4A |         |  |  |
| BRP3           |                                                                     |         |         |  |  |
| P111           | Brent River Park North: Great Western Railway to Marnham Fields     | EaBI14B | 11      |  |  |
| No plot number | Brent River Park North: Brent Valley Golf Club to Uxbridge Road     | EaBI14C |         |  |  |
| BRP4           |                                                                     |         |         |  |  |
| S141           | Brent River Park South: Hanwell Flight                              | EaBI10A | 3       |  |  |
| H126           | Brent River Park South: Elthorne Waterside                          | EaBI10B | 2       |  |  |
| S142           | Brent River Park South: Glade Lane Canalside Park                   | EaBI10C | 3       |  |  |
| H127           | Wyncote Farm                                                        | EaBI20  |         |  |  |
| S129           | Long Wood and Meadow                                                | EaBI12  | 1       |  |  |
| S128           | Boundary Stream and the Aviary                                      | EaBI09  | 1       |  |  |
| S131           | Tentelow Lane Woodland and Meadow                                   | EaBI04  |         |  |  |

By: eGIS Team Information & Data Management Business Services Group Plot date: October 2008 Scale: do not scale w/s: LocalityBRP3\_NCS\_p

| Ealing          |                                             |         |         |
|-----------------|---------------------------------------------|---------|---------|
| LDF ref         | Site                                        | GLA ref | UDP ref |
| E1              |                                             |         |         |
| E129            | The Grange Estate Pond                      | EaL13   | 32      |
| ? not           | Connell Crescent Allotments                 | EaL18   |         |
| plotted<br>E113 | Llonger I III Wood                          | EaBI16  | 24      |
|                 | Hanger Hill Wood                            |         | 24      |
| E115            | St Augustine's Priory                       | EaBII27 |         |
| E112            | Fox Wood and Hanger Hill Park               | EaBI15  | 24      |
| E114            | Ealing Reservoir                            | EaBII13 |         |
| E127            | Montpelier Park Wood                        | EaBII11 | 26      |
| E123            | Gurnell Grove and Castelebar PArk           | EaBII10 | 27      |
| E102            | Ealing Broadway to Hanwell Railsides (part) | EaBII17 |         |
| E2              |                                             |         |         |
| E146            | Ealing Common                               | EaL25   | 37      |
| E143            | Carberry Avenue Allotments                  | EaL42   |         |
| E144            | Popefield                                   | EaL34   | 31      |
| E145            | Barons Pond                                 | EaL19   | 32      |
| ?not<br>plotted | St Mary's Churchyard                        | EaL15   |         |
| E139            | Lammas park Enclosure and Nature<br>Area    | EaL14   | 38, 39  |
| E136            | Northfield Avenue                           | EaL12   | 29      |
| ? not plotted   | Walmer Garden Open Space                    | EaL27   | 42      |
| ? not plotted   | Haslemere Wildlife Reserve                  | EaL28   | 41      |
| E149            | Blondin Park Nature Area                    | EaL29   | 40      |
| E148            | South Ealing Cemetery                       | EaBII12 |         |
| E101            | Piccadilly & District Line Railsides (part) | EaBII19 | 25      |