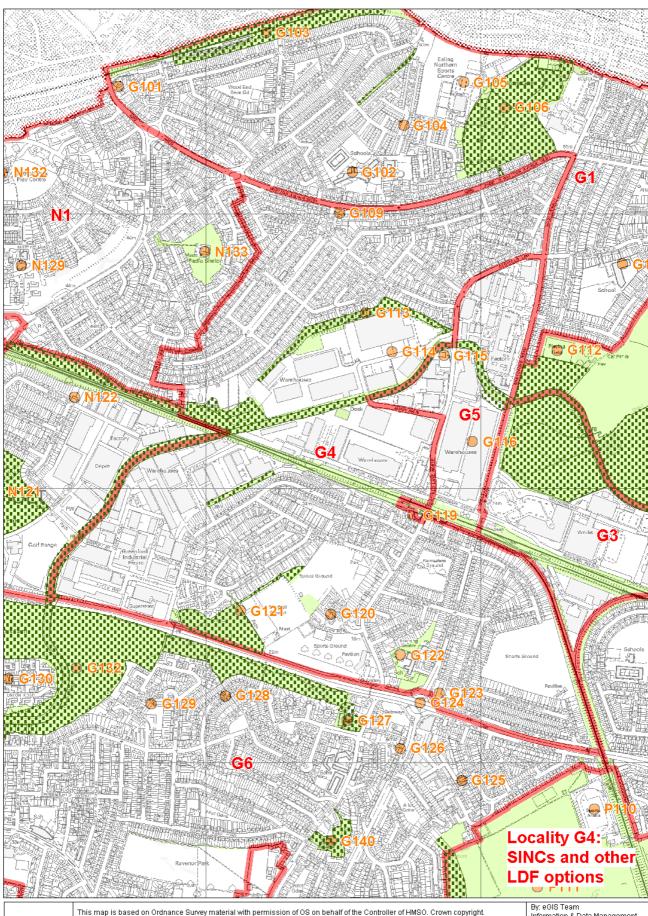

| Greenfor  | d                                          |              |          |
|-----------|--------------------------------------------|--------------|----------|
| LDF ref   | Site                                       | GLA ref      | UDP ref  |
| G1        |                                            |              |          |
| G107      | Ridding Lane Open Space                    | EaL35        |          |
| G105      | Grove Farm                                 | EaBI11       | 46       |
| ? not     | Sudbury Lane                               | EaL10        |          |
| plotted   |                                            |              |          |
| G103      | Halsbury Road Railway Cutting              | EaBI08       | 52       |
| G2        | 1                                          | T            | <b>.</b> |
| ? not     | Horsenden Hill                             | M044         | 67       |
| plotted   |                                            |              |          |
| G3        | T                                          | 1            |          |
| ? not     | Horsenden Hill (part)                      | M044         | 67       |
| plotted   | Declaration ()                             | 14000        |          |
| P101      | Perivale Wood (part)                       | M008         |          |
| P109      | Central Line, West Ruislip Branch (part)   | EaBII16      |          |
| G4        | Tu                                         | 1            |          |
| G122      | Oldfield Primary School                    | EaL45        |          |
| G121      | Greenford Birch Wood                       | EaBI06       | 48       |
| ?         | Long Drive Grassland                       | EaB107       | 47       |
| ?         | Grand Union Canal (part)                   | M006         | 75       |
| G113      | Lyons Tree Belt                            | EaBII08      | 55       |
| ?         | Central Line, West Ruislip Branch (part)   | EaBII16      |          |
| G5        |                                            |              |          |
| ?         | Central Line, West Ruislip Branch (part)   | EaBII16      |          |
| ?         | Grand Union Canal (part)                   | M006         | 75       |
| G6        |                                            | <del>,</del> |          |
| G127      | Holy Cross Churchyard                      | EaL08        | 49       |
| G140      | The Litten Local Nature Reserve            | EaBII07      | 50       |
| ?         | Ravenor Park Nature Area and Stream        | EaL07        | 51       |
| G132      | Smith's Farm, Marnham Fields, Bridge       | EaBI03       | 63       |
|           | Farm Open Space & Greenford Lagoons        |              |          |
| N109      | Rectory Park Nature Area and Hedges (part) | EaL01        | 62       |
| ?         | Grand Union Canal (part)                   | M006         | 75       |
| <b>G7</b> |                                            |              |          |
| G142      | Greenford Park Cemetery (part)             | EaBII24      |          |
|           |                                            |              |          |