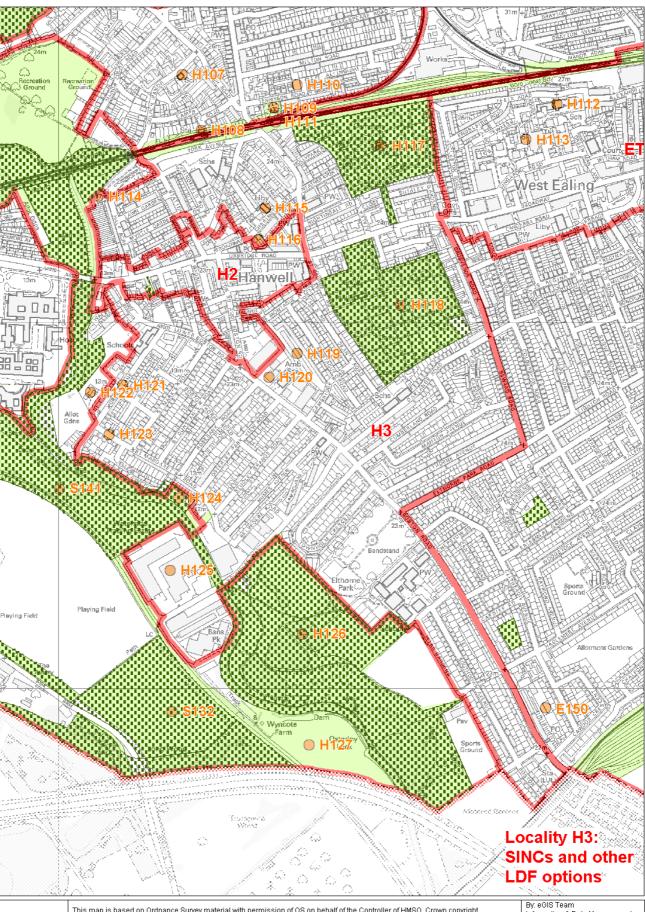

| Hanwell       |                                         |         |         |
|---------------|-----------------------------------------|---------|---------|
| LDF ref       | Site                                    | GLA ref | UDP ref |
| H1            |                                         |         |         |
| H103          | Cuckoo Park                             | EaL11   |         |
| H105          | Framfield Allotments                    | EaL43   |         |
| H2            |                                         |         |         |
| ? not plotted | The Wall at Factory Yard                | EaL33   | 43      |
| H3            |                                         |         |         |
| H117          | Kensington & Chelsea (Hanwell) Cemetery | EaBII09 | 28      |
| H118          | City of Westminster Cemetery            | EaBI13  | 28      |
| H111          | Ealing Broadway to Hanwell Railsides    | EaBII17 |         |

By: eGIS Team Information & Data Management Business Services Group Plot date: October 2008 Scale: do not scale w/s: Localit/H3 NCS p

| Northolt |                                                 |         |         |
|----------|-------------------------------------------------|---------|---------|
| LDF ref  | Site                                            | GLA ref | UDP ref |
| N1       |                                                 |         |         |
| N133     | Wood End Wireless Station                       | EaL06   |         |
| N131     | Northolt Park Meadow                            | EaL46   |         |
| N2       |                                                 |         |         |
| N121     | Northolt Manor and Belvue Park                  | EaBII04 | 56      |
| N3       |                                                 |         |         |
| N115     | Islip Manor Meadows                             | M037    | 58      |
| P109     | Central Line, West Ruislip Branch (Part)        | EaBII16 |         |
| N123     | Islip Manor Park                                | EaL03   | 58      |
| N121     | Northolt Manor and Belvue Park                  | EaBII01 | 56      |
| N4       |                                                 |         |         |
| N113     | The West London Academy Nature Area             | EaL32   | 57      |
| N112     | Lime Trees Golf Course                          | EaBII01 |         |
| N102     | The West London Shooting Grounds and Down Manor | EaBI01  | 59      |
| N101     | Yeading Brook Fields                            | M051    | 60      |
| N103     | Down Way Park                                   | EaL40   |         |
| N107     | Hayes By-Pass Roughs                            | EaBII02 | 61      |
| N109     | Rectory Park                                    | EaL01   | 62      |