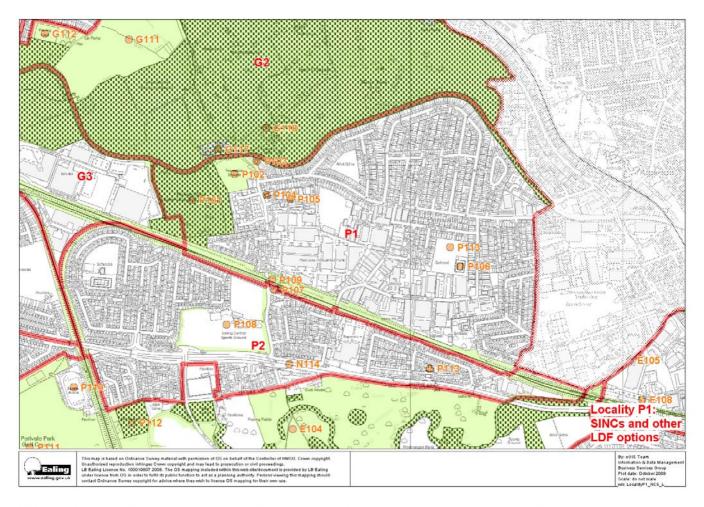

| Perivale       |                                   |          |         |  |  |
|----------------|-----------------------------------|----------|---------|--|--|
| LDF ref        | Site                              | GLA site | UDP ref |  |  |
| P1             |                                   |          |         |  |  |
| P102           | Perivale Community Centre         | EaBII21  |         |  |  |
| P101           | Perivale Wood                     | M008     | 44      |  |  |
| P109           | Central Line, West Ruislip Branch | EaBII16  |         |  |  |
|                | Grand Union Canal (Part)          |          | 75      |  |  |
| P2             |                                   |          |         |  |  |
| No plot number | Ealing Central Sports Ground      | EaL36    |         |  |  |