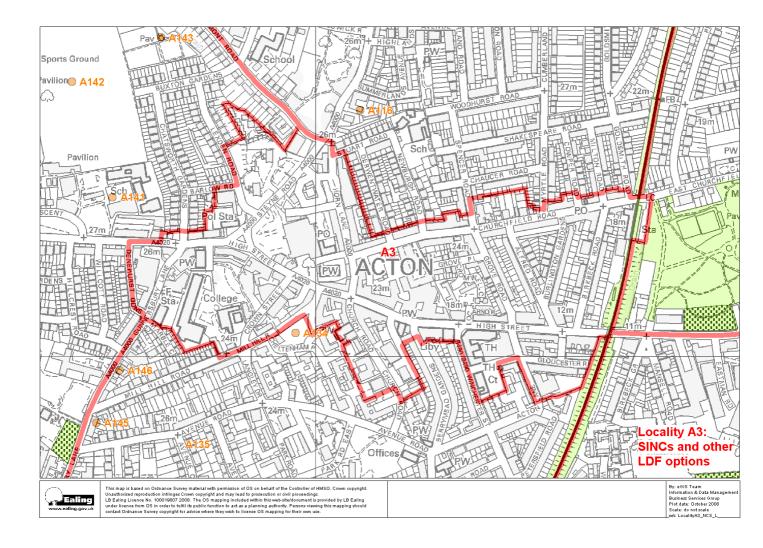

Table 2: SINC/SMI sites by LDF Localities

| LDF ref | Site                                                            | GLA ref | UDP ref |
|---------|-----------------------------------------------------------------|---------|---------|
| Acton   |                                                                 |         |         |
| A1      |                                                                 |         |         |
| A121    | Trinity Way Nature Area                                         | EaL30   | 22      |
| A126    | Acton Park Nature Conservation Area & Acton Lane Sports Ground  | EaL22   | 23      |
| ?       | Silverlink Metro and Dudding Line<br>Railsides in Ealing (Part) | EaBII20 |         |
| A2      |                                                                 |         |         |
| A111    | Acton Railsides (Part)                                          | EaBI19  | 17      |
| A3      |                                                                 |         |         |
| ?       | Silverlink Metro and Dudding Line Railsides in Ealing (Part)    | EaBII20 |         |
| A4      |                                                                 |         |         |
| ?       | Heathfield Gardens                                              | EaL20   |         |
| A5      |                                                                 |         |         |
| A132    | Jerome Allotments                                               | EaL41   |         |
| A6      |                                                                 |         |         |
| ?       | Gunnersbury Triangle                                            | M115    | 15      |
| A128    | Southfields Recreation Ground Nature Area                       | EaL31   | 21      |
| ?       | Silverlink Metro and Dudding Line Railsides in Ealing (Part)    | EaBII20 |         |

## Key

- Locality boundary
- A1 Locality Reference
- Development Site outside Town Centre
- UDP Site for Nature Conservation As defined in the adopted 2004 UDP

  - Site of Importance for Nature Conservation
- As proposed in emerging LDF