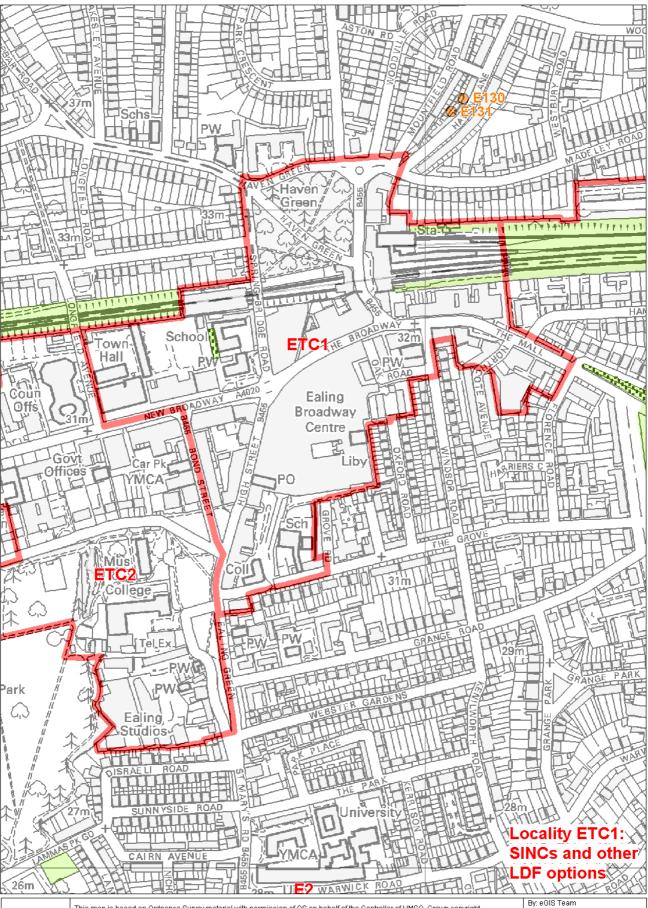

| LDF ref       | Site                                        | GLA ref | UDP ref |
|---------------|---------------------------------------------|---------|---------|
| ETC1          |                                             |         |         |
| ? not plotted | Christchurch School Nature Area             | EaL24   |         |
| E102          | Ealing Broadway to Hanwell Railsides (part) | EaBII17 |         |
| ETC3          |                                             |         |         |
| E102          | Ealing Broadway to Hanwell Railsides (part) | EaBII17 |         |

By: eGIS Team Information & Data Management Business Services Group Plot date: October 2008 Scale: do not scale w/s: LocalityETC1 NCS p

By: eGIS Team Information & Data Management Business Services Group Plot date: October 2008 Scale: do not scale w/s: LocalityETC2 NCS p