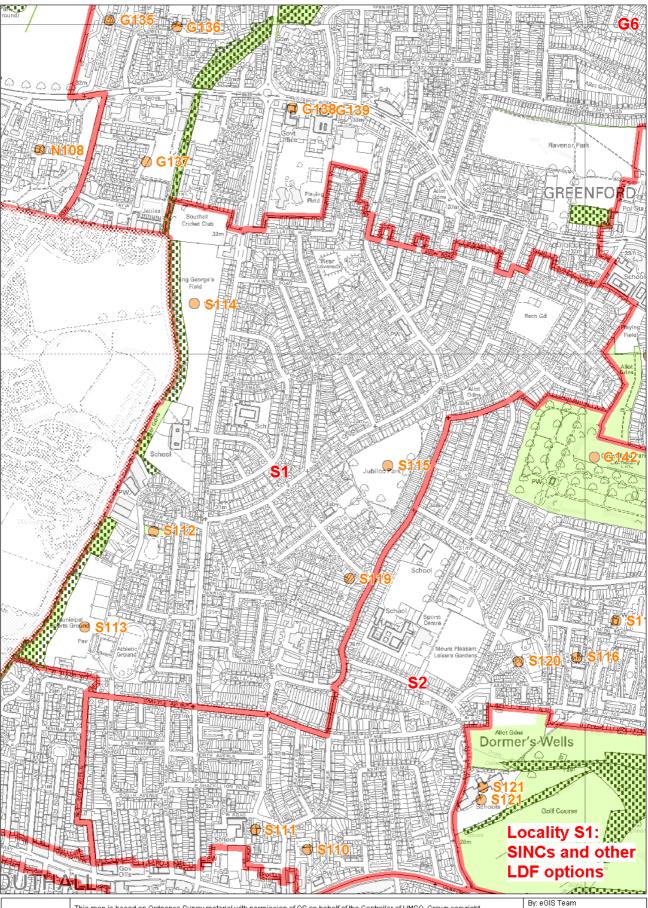

| Southall      |                                                                |         |         |  |  |
|---------------|----------------------------------------------------------------|---------|---------|--|--|
| LDF ref       | Site                                                           | GLA ref | UDP ref |  |  |
| <b>S</b> 1    |                                                                |         |         |  |  |
| S112          | Cranleigh Park Rough                                           | EaL37   |         |  |  |
| ?             | Grand Union Canal (Part)                                       | M006    | 75      |  |  |
| S2            |                                                                |         |         |  |  |
| G142          | Greenford Park Cemetery                                        | EaBII24 |         |  |  |
| <b>S</b> 3    |                                                                | _       |         |  |  |
| S22           | Avenue Road Hedge                                              | EaL04   | 69      |  |  |
| <b>S4</b>     |                                                                |         |         |  |  |
| ?             | Grand Union Canal (Part)                                       | M006    | 75      |  |  |
| <b>S</b> 5    |                                                                |         |         |  |  |
| ?             | Grand Union Canal (Part)                                       | M006    | 75      |  |  |
| S6            |                                                                |         |         |  |  |
| S109          | Southall Nature Conservation Area                              | EaL26   | 72      |  |  |
| S103          | Southall Railsides                                             | EaBII18 |         |  |  |
| ? not plotted | St Bernard's Hospital Walls                                    | EaBII25 | 3       |  |  |
| <b>S</b> 7    |                                                                |         |         |  |  |
| S152          | Havelock Cemetery                                              | EaBII23 |         |  |  |
| S151          | Hortus Cemetery                                                | EaL44   |         |  |  |
| ? not plotted | Whittle Road Park                                              | EaL38   |         |  |  |
| S142          | Brent River Park: Glade Lane Park                              | EaBI10C | 3       |  |  |
| ?             | Grand Union Canal (Part)                                       | M006    | 75      |  |  |
| S8            |                                                                | •       |         |  |  |
| S137          | Norwood Hall Woodland                                          | EaL05   |         |  |  |
| S133          | Fields and wood between Osterley Lane & St Mary's Avenue South | EaBII06 | 71      |  |  |
| S139          | St Mary the Virgin Churchyard, Norwood Green                   | EaBI18  |         |  |  |
| ?             | Grand Union Canal (Part)                                       | M006    | 75      |  |  |

By: eGIS Team Information & Data Management Business Services Group Plot date: October 2008 Scale: do not scale w/s: LocalityS1 NCS p

By: eGIS Team Information & Data Management Business Services Group Plot date: October 2008 Scale: do not scale w/s: LocalityS2 NCS p