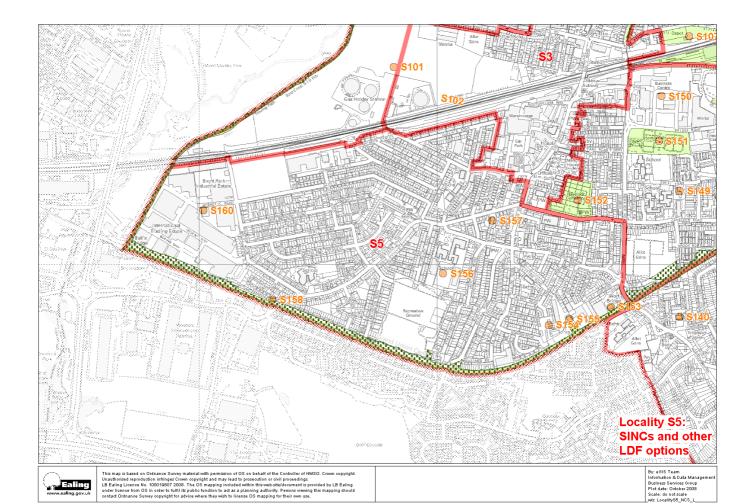

| Southall      |                                                                |         |         |  |  |
|---------------|----------------------------------------------------------------|---------|---------|--|--|
| LDF ref       | Site                                                           | GLA ref | UDP ref |  |  |
| <b>S</b> 1    |                                                                |         |         |  |  |
| S112          | Cranleigh Park Rough                                           | EaL37   |         |  |  |
| ?             | Grand Union Canal (Part)                                       | M006    | 75      |  |  |
| S2            |                                                                |         |         |  |  |
| G142          | Greenford Park Cemetery                                        | EaBII24 |         |  |  |
| <b>S</b> 3    |                                                                | _       |         |  |  |
| S22           | Avenue Road Hedge                                              | EaL04   | 69      |  |  |
| <b>S4</b>     |                                                                |         |         |  |  |
| ?             | Grand Union Canal (Part)                                       | M006    | 75      |  |  |
| <b>S</b> 5    |                                                                |         |         |  |  |
| ?             | Grand Union Canal (Part)                                       | M006    | 75      |  |  |
| S6            |                                                                |         |         |  |  |
| S109          | Southall Nature Conservation Area                              | EaL26   | 72      |  |  |
| S103          | Southall Railsides                                             | EaBII18 |         |  |  |
| ? not plotted | St Bernard's Hospital Walls                                    | EaBII25 | 3       |  |  |
| <b>S</b> 7    |                                                                |         |         |  |  |
| S152          | Havelock Cemetery                                              | EaBII23 |         |  |  |
| S151          | Hortus Cemetery                                                | EaL44   |         |  |  |
| ? not plotted | Whittle Road Park                                              | EaL38   |         |  |  |
| S142          | Brent River Park: Glade Lane Park                              | EaBI10C | 3       |  |  |
| ?             | Grand Union Canal (Part)                                       | M006    | 75      |  |  |
| S8            |                                                                | •       |         |  |  |
| S137          | Norwood Hall Woodland                                          | EaL05   |         |  |  |
| S133          | Fields and wood between Osterley Lane & St Mary's Avenue South | EaBII06 | 71      |  |  |
| S139          | St Mary the Virgin Churchyard, Norwood Green                   | EaBI18  |         |  |  |
| ?             | Grand Union Canal (Part)                                       | M006    | 75      |  |  |