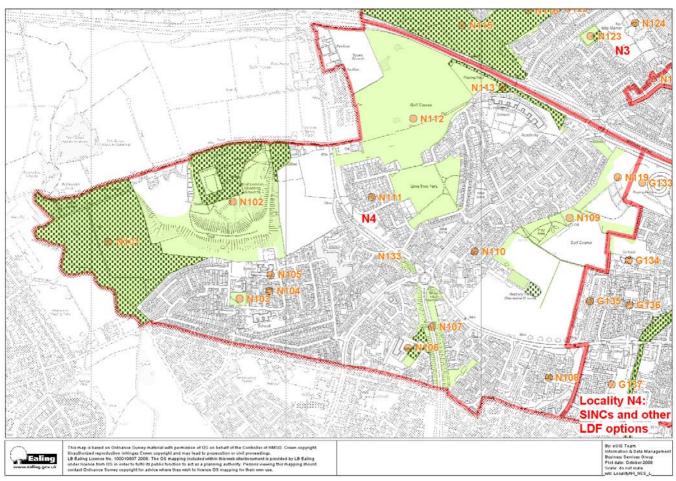

By: eGIS Team Information & Data Management Business Services Group Plot date: October 2008 Scale: do not scale w/s: Localit/H3 NCS p

| Northolt |                                                 |         |         |
|----------|-------------------------------------------------|---------|---------|
| LDF ref  | Site                                            | GLA ref | UDP ref |
| N1       |                                                 |         |         |
| N133     | Wood End Wireless Station                       | EaL06   |         |
| N131     | Northolt Park Meadow                            | EaL46   |         |
| N2       |                                                 |         |         |
| N121     | Northolt Manor and Belvue Park                  | EaBII04 | 56      |
| N3       |                                                 |         |         |
| N115     | Islip Manor Meadows                             | M037    | 58      |
| P109     | Central Line, West Ruislip Branch (Part)        | EaBII16 |         |
| N123     | Islip Manor Park                                | EaL03   | 58      |
| N121     | Northolt Manor and Belvue Park                  | EaBII01 | 56      |
| N4       |                                                 |         |         |
| N113     | The West London Academy Nature Area             | EaL32   | 57      |
| N112     | Lime Trees Golf Course                          | EaBII01 |         |
| N102     | The West London Shooting Grounds and Down Manor | EaBI01  | 59      |
| N101     | Yeading Brook Fields                            | M051    | 60      |
| N103     | Down Way Park                                   | EaL40   |         |
| N107     | Hayes By-Pass Roughs                            | EaBII02 | 61      |
| N109     | Rectory Park                                    | EaL01   | 62      |