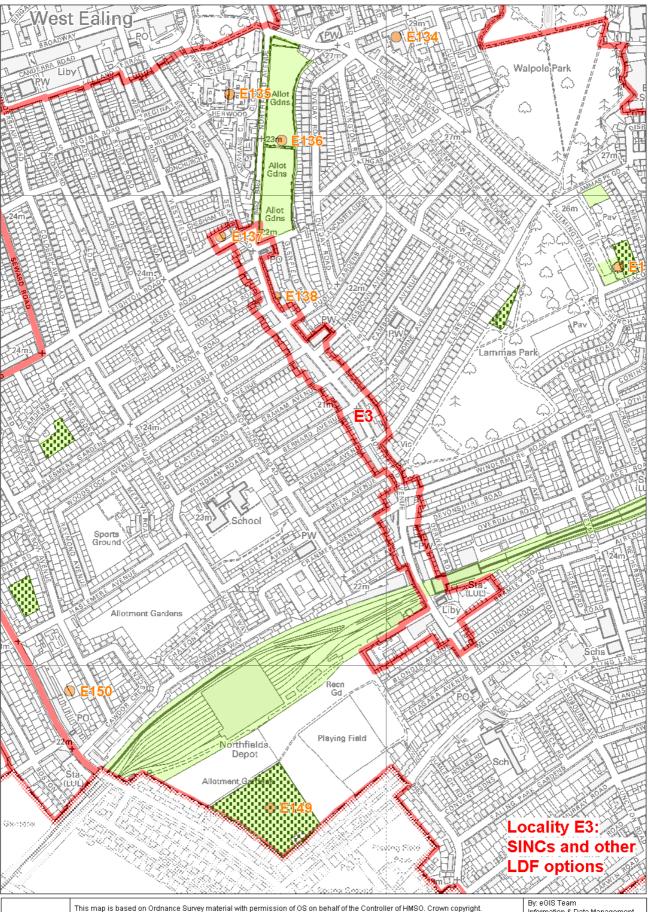

By: eGIS Team Information & Data Management Business Services Group Plot date: October 2008 Scale: do not scale w/s: LocalityBRP3\_NCS\_p

| Ealing          |                                             |         |         |
|-----------------|---------------------------------------------|---------|---------|
| LDF ref         | Site                                        | GLA ref | UDP ref |
| E1              |                                             |         |         |
| E129            | The Grange Estate Pond                      | EaL13   | 32      |
| ? not           | Connell Crescent Allotments                 | EaL18   |         |
| plotted<br>E113 | Llonger I III Wood                          | EaBI16  | 24      |
|                 | Hanger Hill Wood                            |         | 24      |
| E115            | St Augustine's Priory                       | EaBII27 |         |
| E112            | Fox Wood and Hanger Hill Park               | EaBI15  | 24      |
| E114            | Ealing Reservoir                            | EaBII13 |         |
| E127            | Montpelier Park Wood                        | EaBII11 | 26      |
| E123            | Gurnell Grove and Castelebar PArk           | EaBII10 | 27      |
| E102            | Ealing Broadway to Hanwell Railsides (part) | EaBII17 |         |
| E2              |                                             |         |         |
| E146            | Ealing Common                               | EaL25   | 37      |
| E143            | Carberry Avenue Allotments                  | EaL42   |         |
| E144            | Popefield                                   | EaL34   | 31      |
| E145            | Barons Pond                                 | EaL19   | 32      |
| ?not<br>plotted | St Mary's Churchyard                        | EaL15   |         |
| E139            | Lammas park Enclosure and Nature<br>Area    | EaL14   | 38, 39  |
| E136            | Northfield Avenue                           | EaL12   | 29      |
| ? not plotted   | Walmer Garden Open Space                    | EaL27   | 42      |
| ? not plotted   | Haslemere Wildlife Reserve                  | EaL28   | 41      |
| E149            | Blondin Park Nature Area                    | EaL29   | 40      |
| E148            | South Ealing Cemetery                       | EaBII12 |         |
| E101            | Piccadilly & District Line Railsides (part) | EaBII19 | 25      |

By: eGIS Team Information & Data Management Business Services Group Plot date: October 2008 Scale: do not scale w/s: LocalityE3 NCS p

By: eGIS Team Information & Data Management Business Services Group Plot date: October 2008 Scale: do not scale w/s: LocalityE4 NCS p