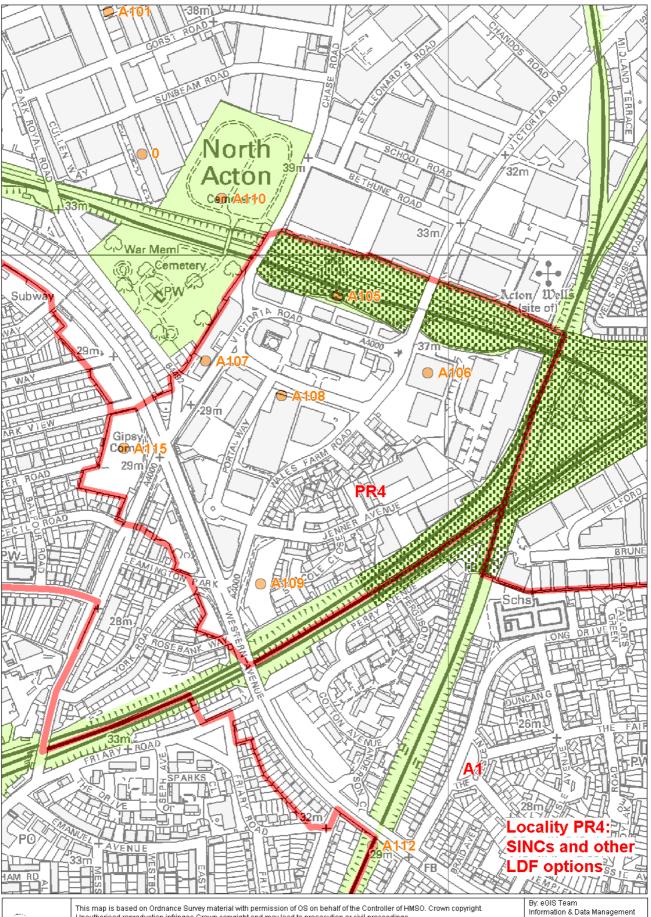

| Park Royal     |                                                         |          |         |  |  |  |
|----------------|---------------------------------------------------------|----------|---------|--|--|--|
| LDF ref        | Site                                                    | GLA site | UDP ref |  |  |  |
| PR1            | PR1                                                     |          |         |  |  |  |
| No plot number | Twyford Abbey Grounds                                   | EaBII14  | 20      |  |  |  |
| E107           | Cleveley Crescent Allotments                            | EaL16    | 34      |  |  |  |
| E109           | Hanger Lane Gyratory                                    | EaL17    | 33      |  |  |  |
| A114           | Former Guinness Mounds                                  | EaBII15  | 25      |  |  |  |
| P109           | Central Line, West Ruislip Branch (Part)                | EaBII16  |         |  |  |  |
| PR3            |                                                         |          |         |  |  |  |
| P109           | Central Line, West Ruislip Branch (Part)                | EaBII16  |         |  |  |  |
| A104           | Wesley Playing Fields                                   | EaL39    |         |  |  |  |
| A110           | North Acton Cemetery                                    | EaL21    |         |  |  |  |
| No plot number | Silverlink Metro and Dudding Hill Loop Railsides (Part) | EaBII20  |         |  |  |  |
| A111           | Acton Railsides (Part)                                  | EaBI19   | 17      |  |  |  |
| ?              | Grand Union Canal (Part)                                | M006     | 75      |  |  |  |
| PR4            |                                                         |          |         |  |  |  |
| P109           | Central Line, West Ruislip Branch (Part)                | EaBII16  |         |  |  |  |
| A111           | Acton Railsides (Part)                                  | EaBI19   | 17      |  |  |  |

By: eGIS Team Information & Data Management Business Services Group Plot date: October 2008 Scale: do not scale w/s: LocalityPR1 NCS p

By: eGIS Team Information & Data Management Business Services Group Plot date: October 2008 Scale: do not scale w/s: LocalityPR4 NCS p