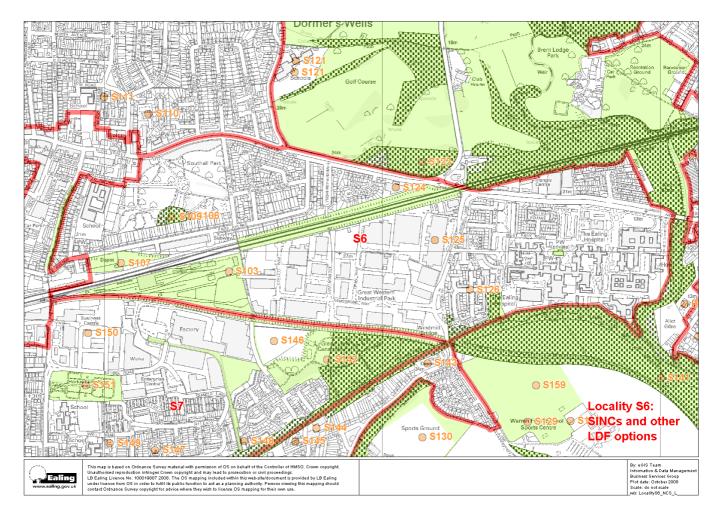

| Southall      |                                                                |         |         |  |  |
|---------------|----------------------------------------------------------------|---------|---------|--|--|
| LDF ref       | Site                                                           | GLA ref | UDP ref |  |  |
| <b>S</b> 1    |                                                                |         |         |  |  |
| S112          | Cranleigh Park Rough                                           | EaL37   |         |  |  |
| ?             | Grand Union Canal (Part)                                       | M006    | 75      |  |  |
| S2            |                                                                |         |         |  |  |
| G142          | Greenford Park Cemetery                                        | EaBII24 |         |  |  |
| <b>S</b> 3    |                                                                | _       |         |  |  |
| S22           | Avenue Road Hedge                                              | EaL04   | 69      |  |  |
| <b>S4</b>     |                                                                |         |         |  |  |
| ?             | Grand Union Canal (Part)                                       | M006    | 75      |  |  |
| <b>S</b> 5    |                                                                |         |         |  |  |
| ?             | Grand Union Canal (Part)                                       | M006    | 75      |  |  |
| S6            |                                                                |         |         |  |  |
| S109          | Southall Nature Conservation Area                              | EaL26   | 72      |  |  |
| S103          | Southall Railsides                                             | EaBII18 |         |  |  |
| ? not plotted | St Bernard's Hospital Walls                                    | EaBII25 | 3       |  |  |
| <b>S</b> 7    |                                                                |         |         |  |  |
| S152          | Havelock Cemetery                                              | EaBII23 |         |  |  |
| S151          | Hortus Cemetery                                                | EaL44   |         |  |  |
| ? not plotted | Whittle Road Park                                              | EaL38   |         |  |  |
| S142          | Brent River Park: Glade Lane Park                              | EaBI10C | 3       |  |  |
| ?             | Grand Union Canal (Part)                                       | M006    | 75      |  |  |
| S8            |                                                                | •       |         |  |  |
| S137          | Norwood Hall Woodland                                          | EaL05   |         |  |  |
| S133          | Fields and wood between Osterley Lane & St Mary's Avenue South | EaBII06 | 71      |  |  |
| S139          | St Mary the Virgin Churchyard, Norwood Green                   | EaBI18  |         |  |  |
| ?             | Grand Union Canal (Part)                                       | M006    | 75      |  |  |