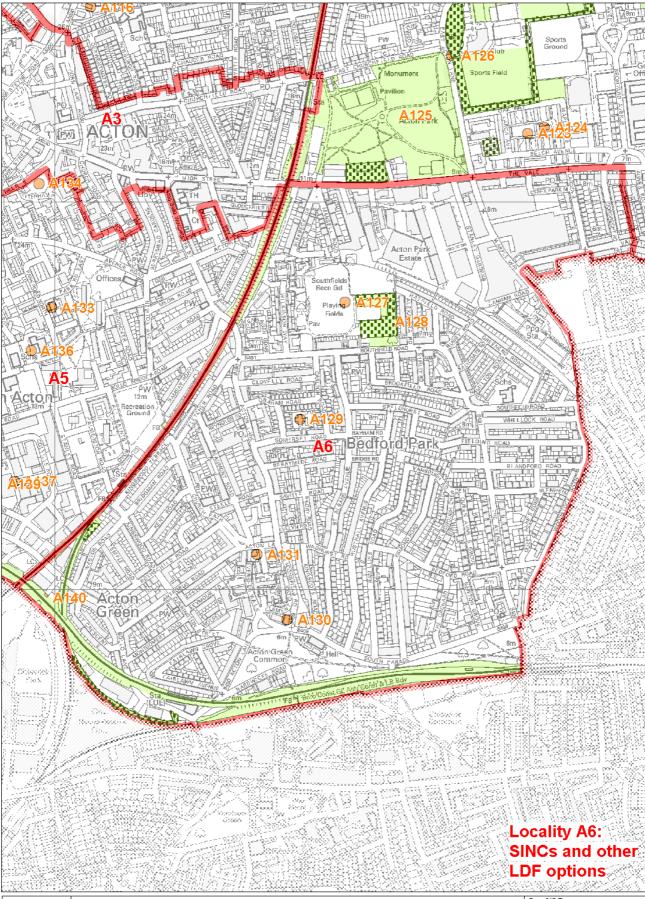

Table 2: SINC/SMI sites by LDF Localities

| LDF ref | Site                                                            | GLA ref | UDP ref |
|---------|-----------------------------------------------------------------|---------|---------|
| Acton   |                                                                 |         |         |
| A1      |                                                                 |         |         |
| A121    | Trinity Way Nature Area                                         | EaL30   | 22      |
| A126    | Acton Park Nature Conservation Area & Acton Lane Sports Ground  | EaL22   | 23      |
| ?       | Silverlink Metro and Dudding Line<br>Railsides in Ealing (Part) | EaBII20 |         |
| A2      |                                                                 |         |         |
| A111    | Acton Railsides (Part)                                          | EaBI19  | 17      |
| A3      |                                                                 |         |         |
| ?       | Silverlink Metro and Dudding Line Railsides in Ealing (Part)    | EaBII20 |         |
| A4      |                                                                 |         |         |
| ?       | Heathfield Gardens                                              | EaL20   |         |
| A5      |                                                                 |         |         |
| A132    | Jerome Allotments                                               | EaL41   |         |
| A6      |                                                                 |         |         |
| ?       | Gunnersbury Triangle                                            | M115    | 15      |
| A128    | Southfields Recreation Ground Nature Area                       | EaL31   | 21      |
| ?       | Silverlink Metro and Dudding Line Railsides in Ealing (Part)    | EaBII20 |         |

By: eGIS Team Information & Data Management Business Services Group Plot date: September 2008 Scale: do not scale w/s: LocalityA5 NCS p

By: eGIS Team Information & Data Management Business Services Group Plot date: October 2008 Scale: do not scale w/s: LocalityA6 NCS p