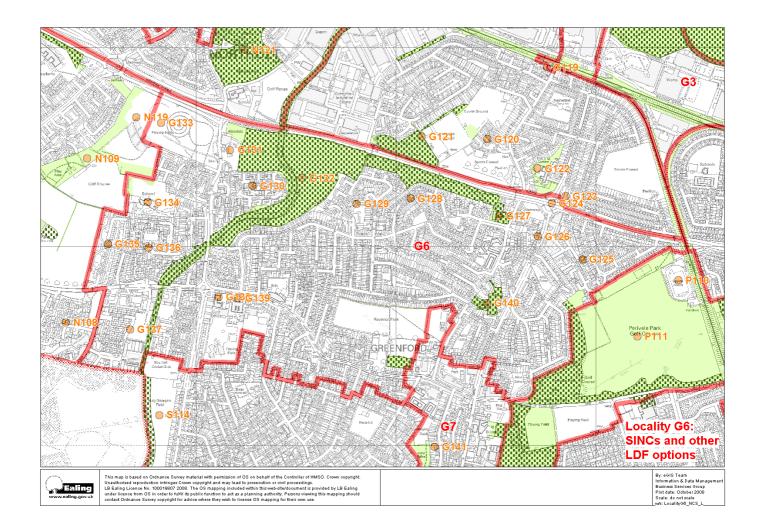

| Greenfor  | d                                          |              |          |
|-----------|--------------------------------------------|--------------|----------|
| LDF ref   | Site                                       | GLA ref      | UDP ref  |
| G1        |                                            |              |          |
| G107      | Ridding Lane Open Space                    | EaL35        |          |
| G105      | Grove Farm                                 | EaBI11       | 46       |
| ? not     | Sudbury Lane                               | EaL10        |          |
| plotted   |                                            |              |          |
| G103      | Halsbury Road Railway Cutting              | EaBI08       | 52       |
| G2        | 1                                          | T            | <b>.</b> |
| ? not     | Horsenden Hill                             | M044         | 67       |
| plotted   |                                            |              |          |
| G3        | T                                          | 1            |          |
| ? not     | Horsenden Hill (part)                      | M044         | 67       |
| plotted   | Declaration ()                             | 14000        |          |
| P101      | Perivale Wood (part)                       | M008         |          |
| P109      | Central Line, West Ruislip Branch (part)   | EaBII16      |          |
| G4        | Tu                                         | 1            |          |
| G122      | Oldfield Primary School                    | EaL45        |          |
| G121      | Greenford Birch Wood                       | EaBI06       | 48       |
| ?         | Long Drive Grassland                       | EaB107       | 47       |
| ?         | Grand Union Canal (part)                   | M006         | 75       |
| G113      | Lyons Tree Belt                            | EaBII08      | 55       |
| ?         | Central Line, West Ruislip Branch (part)   | EaBII16      |          |
| G5        |                                            |              |          |
| ?         | Central Line, West Ruislip Branch (part)   | EaBII16      |          |
| ?         | Grand Union Canal (part)                   | M006         | 75       |
| G6        |                                            | <del>,</del> |          |
| G127      | Holy Cross Churchyard                      | EaL08        | 49       |
| G140      | The Litten Local Nature Reserve            | EaBII07      | 50       |
| ?         | Ravenor Park Nature Area and Stream        | EaL07        | 51       |
| G132      | Smith's Farm, Marnham Fields, Bridge       | EaBI03       | 63       |
|           | Farm Open Space & Greenford Lagoons        |              |          |
| N109      | Rectory Park Nature Area and Hedges (part) | EaL01        | 62       |
| ?         | Grand Union Canal (part)                   | M006         | 75       |
| <b>G7</b> |                                            |              |          |
| G142      | Greenford Park Cemetery (part)             | EaBII24      |          |
|           |                                            |              |          |