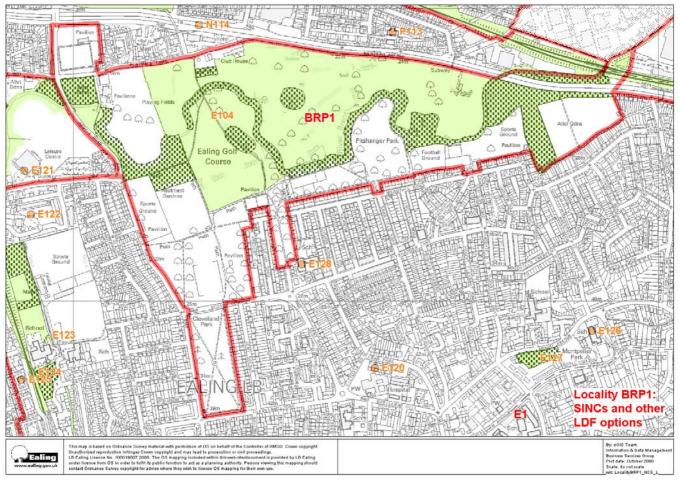

| Brent Rive     | Brent River Park                                                    |         |         |  |  |
|----------------|---------------------------------------------------------------------|---------|---------|--|--|
| LDF ref        | Site                                                                | GLA ref | UDP ref |  |  |
| BRP1           |                                                                     |         |         |  |  |
| P112           | Brent River Park North: Hanger Lane to Great Western Railway (Part) | EaBII4A |         |  |  |
| BRP2           |                                                                     |         |         |  |  |
| P112           | Brent River Park North: Hanger Lane to Great Western Railway (Part) | EaBII4A |         |  |  |
| BRP3           |                                                                     |         |         |  |  |
| P111           | Brent River Park North: Great Western Railway to Marnham Fields     | EaBI14B | 11      |  |  |
| No plot number | Brent River Park North: Brent Valley Golf Club to Uxbridge Road     | EaBI14C |         |  |  |
| BRP4           |                                                                     |         |         |  |  |
| S141           | Brent River Park South: Hanwell Flight                              | EaBI10A | 3       |  |  |
| H126           | Brent River Park South: Elthorne Waterside                          | EaBI10B | 2       |  |  |
| S142           | Brent River Park South: Glade Lane Canalside Park                   | EaBI10C | 3       |  |  |
| H127           | Wyncote Farm                                                        | EaBI20  |         |  |  |
| S129           | Long Wood and Meadow                                                | EaBI12  | 1       |  |  |
| S128           | Boundary Stream and the Aviary                                      | EaBI09  | 1       |  |  |
| S131           | Tentelow Lane Woodland and Meadow                                   | EaBI04  |         |  |  |

By: eGIS Team Information & Data Management Business Services Group Plot date: October 2008 Scale: do not scale w/s: LocalityBRP3\_NCS\_p

| Ealing          |                                             |         |         |
|-----------------|---------------------------------------------|---------|---------|
| LDF ref         | Site                                        | GLA ref | UDP ref |
| E1              |                                             |         |         |
| E129            | The Grange Estate Pond                      | EaL13   | 32      |
| ? not           | Connell Crescent Allotments                 | EaL18   |         |
| plotted<br>E113 | Llonger I III Wood                          | EaBI16  | 24      |
|                 | Hanger Hill Wood                            |         | 24      |
| E115            | St Augustine's Priory                       | EaBII27 |         |
| E112            | Fox Wood and Hanger Hill Park               | EaBI15  | 24      |
| E114            | Ealing Reservoir                            | EaBII13 |         |
| E127            | Montpelier Park Wood                        | EaBII11 | 26      |
| E123            | Gurnell Grove and Castelebar PArk           | EaBII10 | 27      |
| E102            | Ealing Broadway to Hanwell Railsides (part) | EaBII17 |         |
| E2              |                                             |         |         |
| E146            | Ealing Common                               | EaL25   | 37      |
| E143            | Carberry Avenue Allotments                  | EaL42   |         |
| E144            | Popefield                                   | EaL34   | 31      |
| E145            | Barons Pond                                 | EaL19   | 32      |
| ?not<br>plotted | St Mary's Churchyard                        | EaL15   |         |
| E139            | Lammas park Enclosure and Nature<br>Area    | EaL14   | 38, 39  |
| E136            | Northfield Avenue                           | EaL12   | 29      |
| ? not plotted   | Walmer Garden Open Space                    | EaL27   | 42      |
| ? not plotted   | Haslemere Wildlife Reserve                  | EaL28   | 41      |
| E149            | Blondin Park Nature Area                    | EaL29   | 40      |
| E148            | South Ealing Cemetery                       | EaBII12 |         |
| E101            | Piccadilly & District Line Railsides (part) | EaBII19 | 25      |