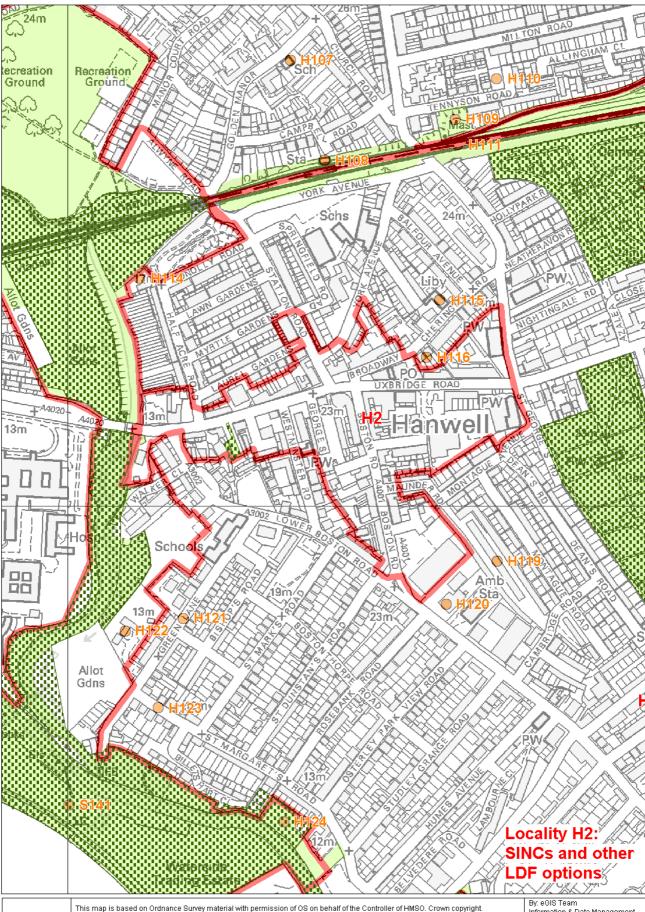

| Hanwell       |                                         |         |         |
|---------------|-----------------------------------------|---------|---------|
| LDF ref       | Site                                    | GLA ref | UDP ref |
| H1            |                                         |         |         |
| H103          | Cuckoo Park                             | EaL11   |         |
| H105          | Framfield Allotments                    | EaL43   |         |
| H2            |                                         |         |         |
| ? not plotted | The Wall at Factory Yard                | EaL33   | 43      |
| H3            |                                         |         |         |
| H117          | Kensington & Chelsea (Hanwell) Cemetery | EaBII09 | 28      |
| H118          | City of Westminster Cemetery            | EaBI13  | 28      |
| H111          | Ealing Broadway to Hanwell Railsides    | EaBII17 |         |

By: eGIS Team Information & Data Management Business Services Group Plot date: October 2008 Scale: do not scale w/s: Localit/H1 NCS p

By: eGIS Team Information & Data Management Business Services Group Plot date: October 2008 Scale: do not scale w/s: LocalityH2 NCS p