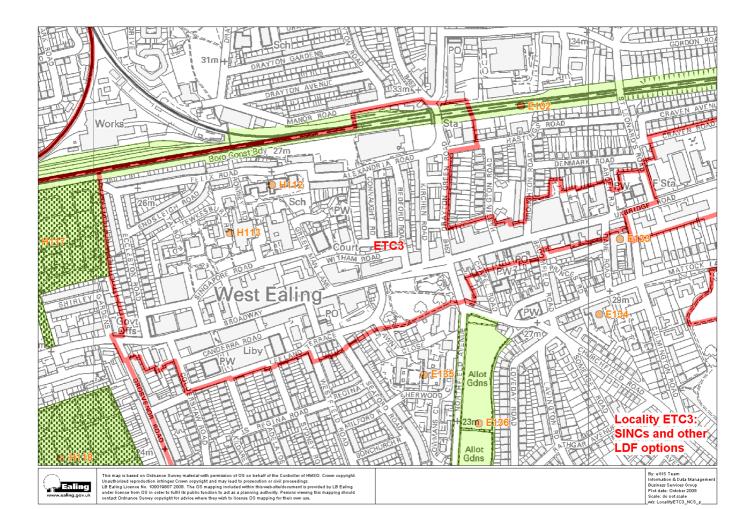

| LDF ref       | Site                                        | GLA ref | UDP ref |
|---------------|---------------------------------------------|---------|---------|
| ETC1          |                                             |         |         |
| ? not plotted | Christchurch School Nature Area             | EaL24   |         |
| E102          | Ealing Broadway to Hanwell Railsides (part) | EaBII17 |         |
| ETC3          |                                             |         |         |
| E102          | Ealing Broadway to Hanwell Railsides (part) | EaBII17 |         |