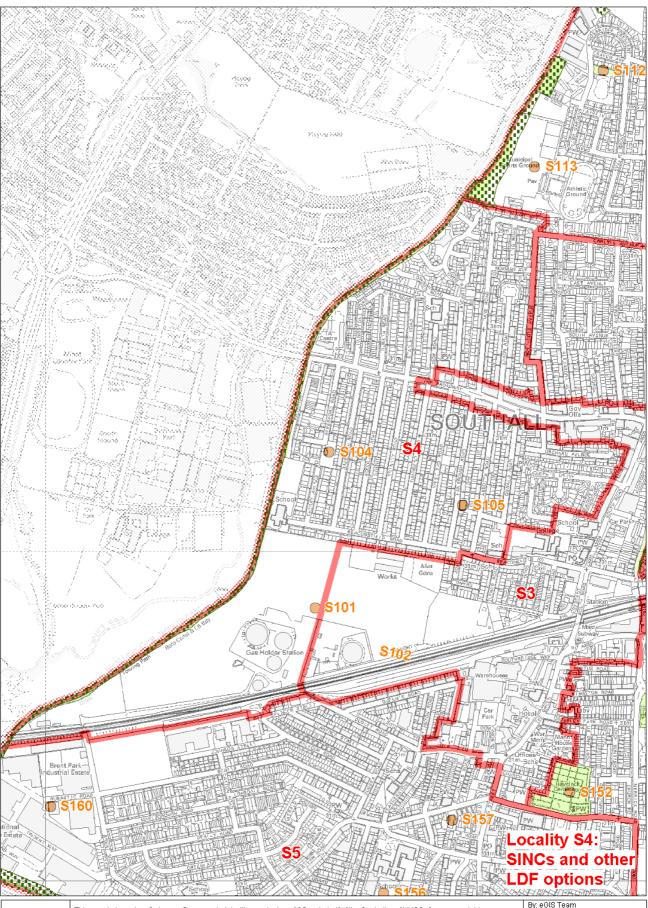

| Southall      |                                                                |         |         |  |  |
|---------------|----------------------------------------------------------------|---------|---------|--|--|
| LDF ref       | Site                                                           | GLA ref | UDP ref |  |  |
| <b>S</b> 1    |                                                                |         |         |  |  |
| S112          | Cranleigh Park Rough                                           | EaL37   |         |  |  |
| ?             | Grand Union Canal (Part)                                       | M006    | 75      |  |  |
| S2            |                                                                |         |         |  |  |
| G142          | Greenford Park Cemetery                                        | EaBII24 |         |  |  |
| <b>S</b> 3    |                                                                | _       |         |  |  |
| S22           | Avenue Road Hedge                                              | EaL04   | 69      |  |  |
| <b>S4</b>     |                                                                |         |         |  |  |
| ?             | Grand Union Canal (Part)                                       | M006    | 75      |  |  |
| <b>S</b> 5    |                                                                |         |         |  |  |
| ?             | Grand Union Canal (Part)                                       | M006    | 75      |  |  |
| S6            |                                                                |         |         |  |  |
| S109          | Southall Nature Conservation Area                              | EaL26   | 72      |  |  |
| S103          | Southall Railsides                                             | EaBII18 |         |  |  |
| ? not plotted | St Bernard's Hospital Walls                                    | EaBII25 | 3       |  |  |
| <b>S</b> 7    |                                                                |         |         |  |  |
| S152          | Havelock Cemetery                                              | EaBII23 |         |  |  |
| S151          | Hortus Cemetery                                                | EaL44   |         |  |  |
| ? not plotted | Whittle Road Park                                              | EaL38   |         |  |  |
| S142          | Brent River Park: Glade Lane Park                              | EaBI10C | 3       |  |  |
| ?             | Grand Union Canal (Part)                                       | M006    | 75      |  |  |
| S8            |                                                                | •       |         |  |  |
| S137          | Norwood Hall Woodland                                          | EaL05   |         |  |  |
| S133          | Fields and wood between Osterley Lane & St Mary's Avenue South | EaBII06 | 71      |  |  |
| S139          | St Mary the Virgin Churchyard, Norwood Green                   | EaBI18  |         |  |  |
| ?             | Grand Union Canal (Part)                                       | M006    | 75      |  |  |

By: eGIS Team Information & Data Management Business Services Group Plot date: October 2008 Scale: do not scale w/s: LocalityS3 NCS p

By: eGIS Team Information & Data Management Business Services Group Plot date: October 2008 Scale: do not scale w/s: Localit/S4 NCS p