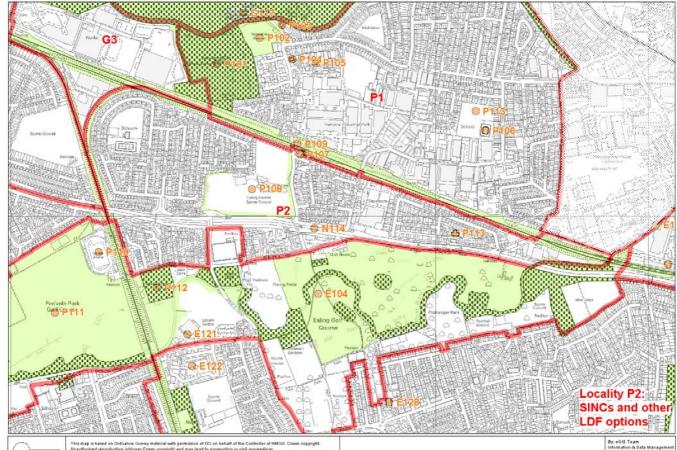

| Perivale       |                                   |          |         |  |  |
|----------------|-----------------------------------|----------|---------|--|--|
| LDF ref        | Site                              | GLA site | UDP ref |  |  |
| P1             |                                   |          |         |  |  |
| P102           | Perivale Community Centre         | EaBII21  |         |  |  |
| P101           | Perivale Wood                     | M008     | 44      |  |  |
| P109           | Central Line, West Ruislip Branch | EaBII16  |         |  |  |
|                | Grand Union Canal (Part)          |          | 75      |  |  |
| P2             |                                   |          |         |  |  |
| No plot number | Ealing Central Sports Ground      | EaL36    |         |  |  |

## Key

- Locality boundary
- A1 Locality Reference
- Development Site outside Town Centre
- UDP Site for Nature Conservation As defined in the adopted 2004 UDP

  - Site of Importance for Nature Conservation
- As proposed in emerging LDF