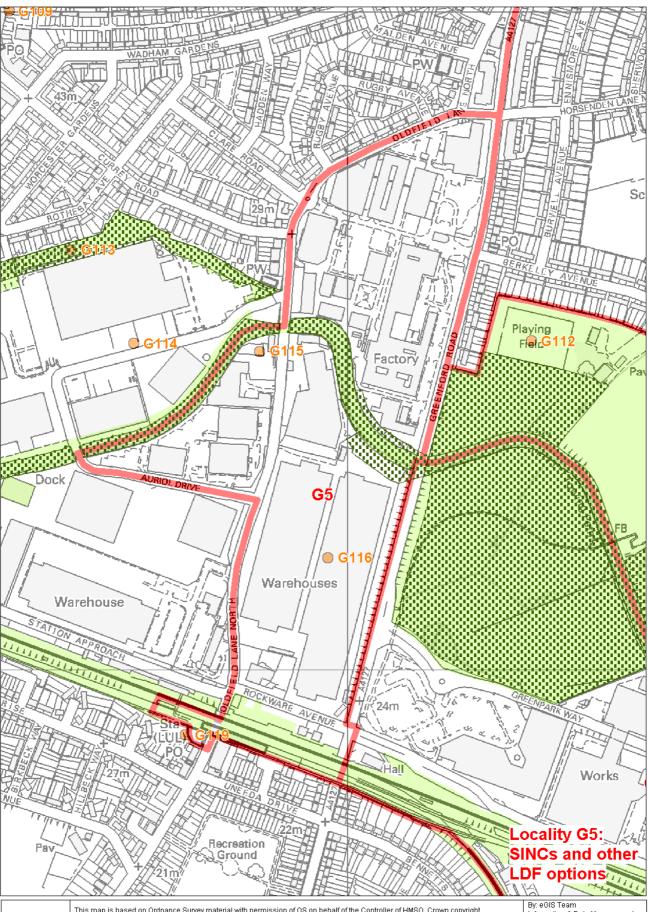

| Greenfor  | d                                          |              |          |
|-----------|--------------------------------------------|--------------|----------|
| LDF ref   | Site                                       | GLA ref      | UDP ref  |
| G1        |                                            |              |          |
| G107      | Ridding Lane Open Space                    | EaL35        |          |
| G105      | Grove Farm                                 | EaBI11       | 46       |
| ? not     | Sudbury Lane                               | EaL10        |          |
| plotted   |                                            |              |          |
| G103      | Halsbury Road Railway Cutting              | EaBI08       | 52       |
| G2        | 1                                          | T            | <b>.</b> |
| ? not     | Horsenden Hill                             | M044         | 67       |
| plotted   |                                            |              |          |
| G3        | T                                          | 1            |          |
| ? not     | Horsenden Hill (part)                      | M044         | 67       |
| plotted   | Declaration ()                             | 14000        |          |
| P101      | Perivale Wood (part)                       | M008         |          |
| P109      | Central Line, West Ruislip Branch (part)   | EaBII16      |          |
| G4        | Tu                                         | 1            |          |
| G122      | Oldfield Primary School                    | EaL45        |          |
| G121      | Greenford Birch Wood                       | EaBI06       | 48       |
| ?         | Long Drive Grassland                       | EaB107       | 47       |
| ?         | Grand Union Canal (part)                   | M006         | 75       |
| G113      | Lyons Tree Belt                            | EaBII08      | 55       |
| ?         | Central Line, West Ruislip Branch (part)   | EaBII16      |          |
| G5        |                                            |              |          |
| ?         | Central Line, West Ruislip Branch (part)   | EaBII16      |          |
| ?         | Grand Union Canal (part)                   | M006         | 75       |
| G6        |                                            | <del>,</del> |          |
| G127      | Holy Cross Churchyard                      | EaL08        | 49       |
| G140      | The Litten Local Nature Reserve            | EaBII07      | 50       |
| ?         | Ravenor Park Nature Area and Stream        | EaL07        | 51       |
| G132      | Smith's Farm, Marnham Fields, Bridge       | EaBI03       | 63       |
|           | Farm Open Space & Greenford Lagoons        |              |          |
| N109      | Rectory Park Nature Area and Hedges (part) | EaL01        | 62       |
| ?         | Grand Union Canal (part)                   | M006         | 75       |
| <b>G7</b> |                                            |              |          |
| G142      | Greenford Park Cemetery (part)             | EaBII24      |          |
|           |                                            |              |          |