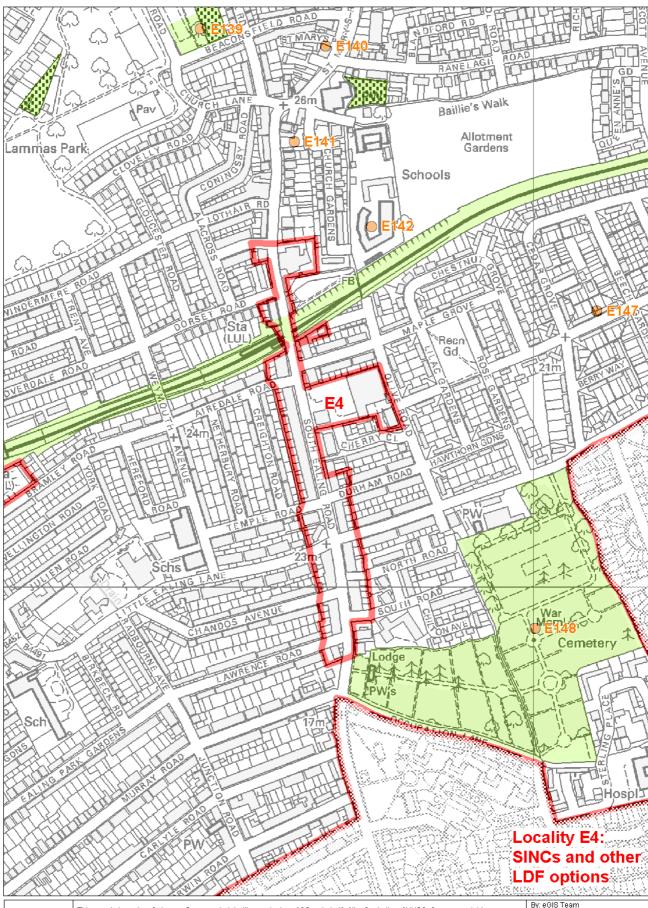

By: eGIS Team Information & Data Management Business Services Group Plot date: October 2008 Scale: do not scale w/s: LocalityBRP3\_NCS\_p

| Ealing          |                                             |         |         |
|-----------------|---------------------------------------------|---------|---------|
| LDF ref         | Site                                        | GLA ref | UDP ref |
| E1              |                                             |         |         |
| E129            | The Grange Estate Pond                      | EaL13   | 32      |
| ? not           | Connell Crescent Allotments                 | EaL18   |         |
| plotted<br>E113 | Llonger I III Wood                          | EaBI16  | 24      |
|                 | Hanger Hill Wood                            |         | 24      |
| E115            | St Augustine's Priory                       | EaBII27 |         |
| E112            | Fox Wood and Hanger Hill Park               | EaBI15  | 24      |
| E114            | Ealing Reservoir                            | EaBII13 |         |
| E127            | Montpelier Park Wood                        | EaBII11 | 26      |
| E123            | Gurnell Grove and Castelebar PArk           | EaBII10 | 27      |
| E102            | Ealing Broadway to Hanwell Railsides (part) | EaBII17 |         |
| E2              |                                             |         |         |
| E146            | Ealing Common                               | EaL25   | 37      |
| E143            | Carberry Avenue Allotments                  | EaL42   |         |
| E144            | Popefield                                   | EaL34   | 31      |
| E145            | Barons Pond                                 | EaL19   | 32      |
| ?not<br>plotted | St Mary's Churchyard                        | EaL15   |         |
| E139            | Lammas park Enclosure and Nature<br>Area    | EaL14   | 38, 39  |
| E136            | Northfield Avenue                           | EaL12   | 29      |
| ? not plotted   | Walmer Garden Open Space                    | EaL27   | 42      |
| ? not plotted   | Haslemere Wildlife Reserve                  | EaL28   | 41      |
| E149            | Blondin Park Nature Area                    | EaL29   | 40      |
| E148            | South Ealing Cemetery                       | EaBII12 |         |
| E101            | Piccadilly & District Line Railsides (part) | EaBII19 | 25      |

By: eGIS Team Information & Data Management Business Services Group Plot date: October 2008 Scale: do not scale w/s: LocalityE3 NCS p

By: eGIS Team Information & Data Management Business Services Group Plot date: October 2008 Scale: do not scale w/s: LocalityE4 NCS p