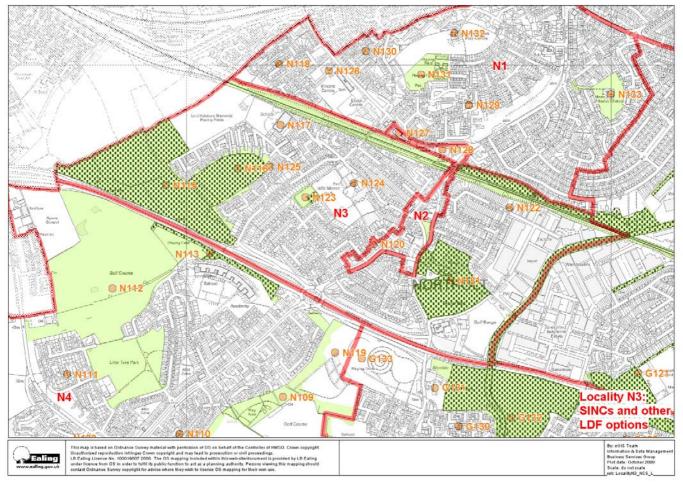

By: eGIS Team Information & Data Management Business Services Group Plot date: October 2008 Scale: do not scale w/s: Localit/H3 NCS p

| Northolt |                                                 |         |         |
|----------|-------------------------------------------------|---------|---------|
| LDF ref  | Site                                            | GLA ref | UDP ref |
| N1       |                                                 |         |         |
| N133     | Wood End Wireless Station                       | EaL06   |         |
| N131     | Northolt Park Meadow                            | EaL46   |         |
| N2       |                                                 |         |         |
| N121     | Northolt Manor and Belvue Park                  | EaBII04 | 56      |
| N3       |                                                 |         |         |
| N115     | Islip Manor Meadows                             | M037    | 58      |
| P109     | Central Line, West Ruislip Branch (Part)        | EaBII16 |         |
| N123     | Islip Manor Park                                | EaL03   | 58      |
| N121     | Northolt Manor and Belvue Park                  | EaBII01 | 56      |
| N4       |                                                 |         |         |
| N113     | The West London Academy Nature Area             | EaL32   | 57      |
| N112     | Lime Trees Golf Course                          | EaBII01 |         |
| N102     | The West London Shooting Grounds and Down Manor | EaBI01  | 59      |
| N101     | Yeading Brook Fields                            | M051    | 60      |
| N103     | Down Way Park                                   | EaL40   |         |
| N107     | Hayes By-Pass Roughs                            | EaBII02 | 61      |
| N109     | Rectory Park                                    | EaL01   | 62      |