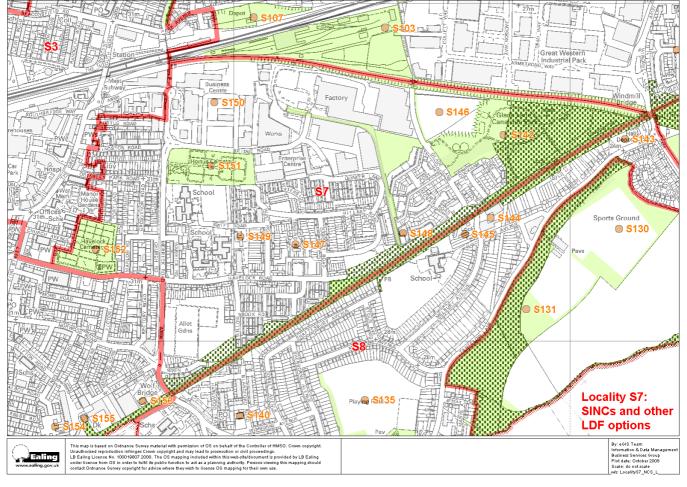

| Southall      |                                                                |         |         |  |  |
|---------------|----------------------------------------------------------------|---------|---------|--|--|
| LDF ref       | Site                                                           | GLA ref | UDP ref |  |  |
| <b>S</b> 1    |                                                                |         |         |  |  |
| S112          | Cranleigh Park Rough                                           | EaL37   |         |  |  |
| ?             | Grand Union Canal (Part)                                       | M006    | 75      |  |  |
| S2            |                                                                |         |         |  |  |
| G142          | Greenford Park Cemetery                                        | EaBII24 |         |  |  |
| <b>S</b> 3    |                                                                | _       |         |  |  |
| S22           | Avenue Road Hedge                                              | EaL04   | 69      |  |  |
| <b>S4</b>     |                                                                |         |         |  |  |
| ?             | Grand Union Canal (Part)                                       | M006    | 75      |  |  |
| <b>S</b> 5    |                                                                |         |         |  |  |
| ?             | Grand Union Canal (Part)                                       | M006    | 75      |  |  |
| S6            |                                                                |         |         |  |  |
| S109          | Southall Nature Conservation Area                              | EaL26   | 72      |  |  |
| S103          | Southall Railsides                                             | EaBII18 |         |  |  |
| ? not plotted | St Bernard's Hospital Walls                                    | EaBII25 | 3       |  |  |
| <b>S</b> 7    |                                                                |         |         |  |  |
| S152          | Havelock Cemetery                                              | EaBII23 |         |  |  |
| S151          | Hortus Cemetery                                                | EaL44   |         |  |  |
| ? not plotted | Whittle Road Park                                              | EaL38   |         |  |  |
| S142          | Brent River Park: Glade Lane Park                              | EaBI10C | 3       |  |  |
| ?             | Grand Union Canal (Part)                                       | M006    | 75      |  |  |
| S8            |                                                                | •       |         |  |  |
| S137          | Norwood Hall Woodland                                          | EaL05   |         |  |  |
| S133          | Fields and wood between Osterley Lane & St Mary's Avenue South | EaBII06 | 71      |  |  |
| S139          | St Mary the Virgin Churchyard, Norwood Green                   | EaBI18  |         |  |  |
| ?             | Grand Union Canal (Part)                                       | M006    | 75      |  |  |