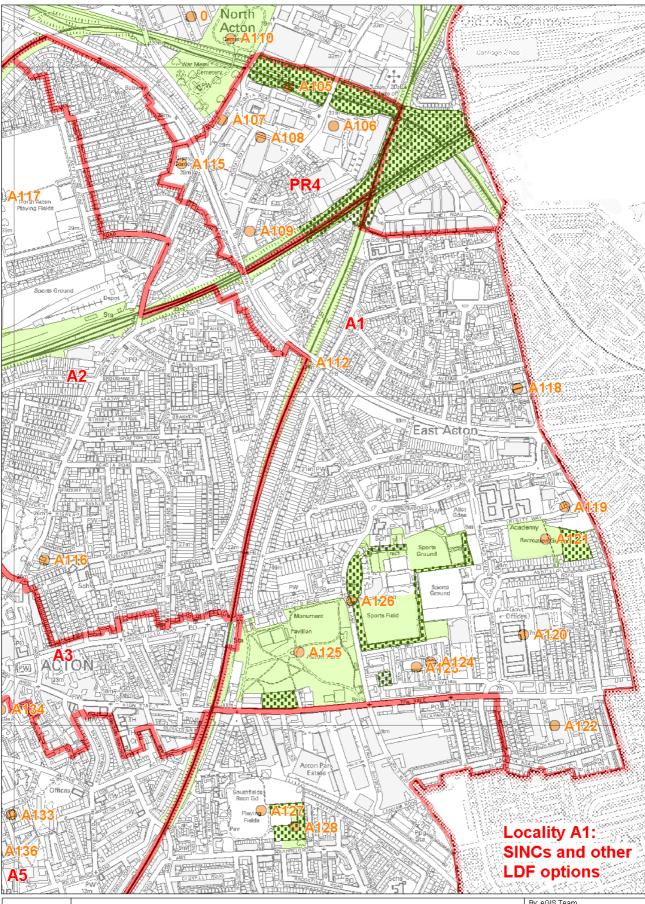

Table 2: SINC/SMI sites by LDF Localities

| LDF ref | Site                                                            | GLA ref | UDP ref |
|---------|-----------------------------------------------------------------|---------|---------|
| Acton   |                                                                 |         |         |
| A1      |                                                                 |         |         |
| A121    | Trinity Way Nature Area                                         | EaL30   | 22      |
| A126    | Acton Park Nature Conservation Area & Acton Lane Sports Ground  | EaL22   | 23      |
| ?       | Silverlink Metro and Dudding Line<br>Railsides in Ealing (Part) | EaBII20 |         |
| A2      |                                                                 |         |         |
| A111    | Acton Railsides (Part)                                          | EaBI19  | 17      |
| A3      |                                                                 |         |         |
| ?       | Silverlink Metro and Dudding Line Railsides in Ealing (Part)    | EaBII20 |         |
| A4      |                                                                 |         |         |
| ?       | Heathfield Gardens                                              | EaL20   |         |
| A5      |                                                                 |         |         |
| A132    | Jerome Allotments                                               | EaL41   |         |
| A6      |                                                                 |         |         |
| ?       | Gunnersbury Triangle                                            | M115    | 15      |
| A128    | Southfields Recreation Ground Nature Area                       | EaL31   | 21      |
| ?       | Silverlink Metro and Dudding Line Railsides in Ealing (Part)    | EaBII20 |         |

## Key

- Locality boundary
- A1 Locality Reference
- Development Site outside Town Centre
- UDP Site for Nature Conservation As defined in the adopted 2004 UDP

  - Site of Importance for Nature Conservation
- As proposed in emerging LDF