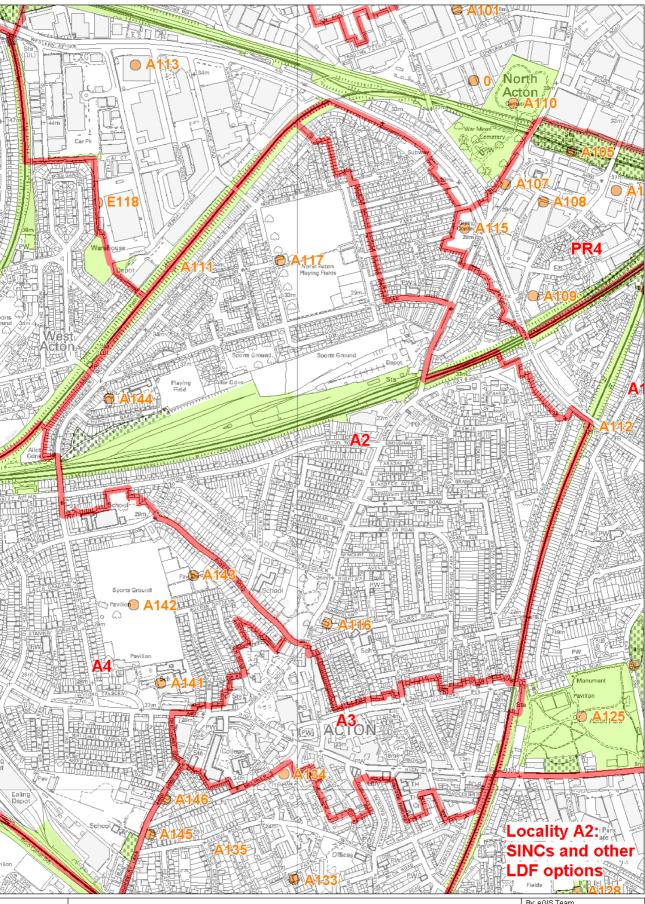

Table 2: SINC/SMI sites by LDF Localities

| LDF ref | Site                                                            | GLA ref | UDP ref |
|---------|-----------------------------------------------------------------|---------|---------|
| Acton   |                                                                 |         |         |
| A1      |                                                                 |         |         |
| A121    | Trinity Way Nature Area                                         | EaL30   | 22      |
| A126    | Acton Park Nature Conservation Area & Acton Lane Sports Ground  | EaL22   | 23      |
| ?       | Silverlink Metro and Dudding Line<br>Railsides in Ealing (Part) | EaBII20 |         |
| A2      |                                                                 |         |         |
| A111    | Acton Railsides (Part)                                          | EaBI19  | 17      |
| A3      |                                                                 |         |         |
| ?       | Silverlink Metro and Dudding Line Railsides in Ealing (Part)    | EaBII20 |         |
| A4      |                                                                 |         |         |
| ?       | Heathfield Gardens                                              | EaL20   |         |
| A5      |                                                                 |         |         |
| A132    | Jerome Allotments                                               | EaL41   |         |
| A6      |                                                                 |         |         |
| ?       | Gunnersbury Triangle                                            | M115    | 15      |
| A128    | Southfields Recreation Ground Nature Area                       | EaL31   | 21      |
| ?       | Silverlink Metro and Dudding Line Railsides in Ealing (Part)    | EaBII20 |         |

## Key

- Locality boundary
- A1 Locality Reference
- Development Site outside Town Centre
- UDP Site for Nature Conservation As defined in the adopted 2004 UDP

  - Site of Importance for Nature Conservation
- As proposed in emerging LDF