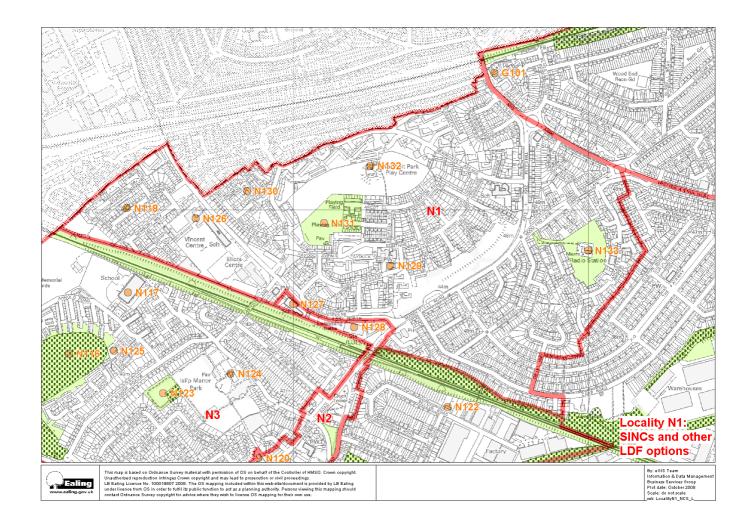

By: eGIS Team Information & Data Management Business Services Group Plot date: October 2008 Scale: do not scale w/s: Localit/H3 NCS p

| Northolt |                                                 |         |         |
|----------|-------------------------------------------------|---------|---------|
| LDF ref  | Site                                            | GLA ref | UDP ref |
| N1       |                                                 |         |         |
| N133     | Wood End Wireless Station                       | EaL06   |         |
| N131     | Northolt Park Meadow                            | EaL46   |         |
| N2       |                                                 |         |         |
| N121     | Northolt Manor and Belvue Park                  | EaBII04 | 56      |
| N3       |                                                 |         |         |
| N115     | Islip Manor Meadows                             | M037    | 58      |
| P109     | Central Line, West Ruislip Branch (Part)        | EaBII16 |         |
| N123     | Islip Manor Park                                | EaL03   | 58      |
| N121     | Northolt Manor and Belvue Park                  | EaBII01 | 56      |
| N4       |                                                 |         |         |
| N113     | The West London Academy Nature Area             | EaL32   | 57      |
| N112     | Lime Trees Golf Course                          | EaBII01 |         |
| N102     | The West London Shooting Grounds and Down Manor | EaBI01  | 59      |
| N101     | Yeading Brook Fields                            | M051    | 60      |
| N103     | Down Way Park                                   | EaL40   |         |
| N107     | Hayes By-Pass Roughs                            | EaBII02 | 61      |
| N109     | Rectory Park                                    | EaL01   | 62      |

Palling www.eding.gov.uk

This map is based on Ordnance Survey material with permission of OS on behalf of the Controller of HMSO. Crown copyright. Unauthorised reproduction infringes Crown copyright and may lead to prosecution or civil proceedings. LB Ealing Licence No. 100019807 2008. The OS mapping included within this web-site/document is provided by LB Ealing under licence from OS in order to fulfil its public function to act as a planning authority. Persons viewing this mapping should contact Ordnance Survey copyright for advice where they wish to license OS mapping for their own use. By: eGIS Team Information & Data Management Business Services Group Plot date: October 2008 Scale: do not scale w/s: Localit/N2 NCS p