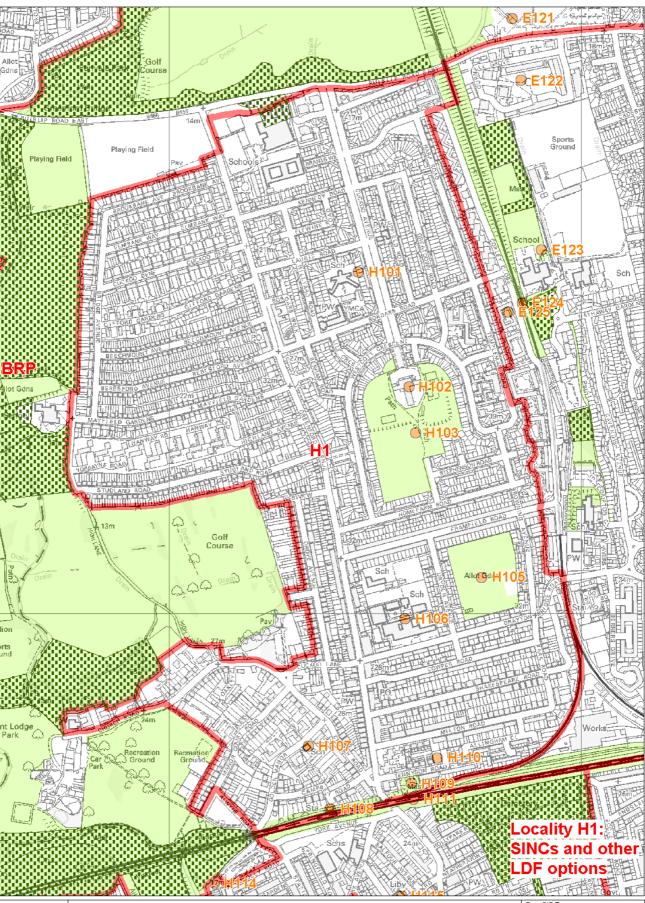

| Hanwell       |                                         |         |         |
|---------------|-----------------------------------------|---------|---------|
| LDF ref       | Site                                    | GLA ref | UDP ref |
| H1            |                                         |         |         |
| H103          | Cuckoo Park                             | EaL11   |         |
| H105          | Framfield Allotments                    | EaL43   |         |
| H2            |                                         |         |         |
| ? not plotted | The Wall at Factory Yard                | EaL33   | 43      |
| H3            |                                         |         |         |
| H117          | Kensington & Chelsea (Hanwell) Cemetery | EaBII09 | 28      |
| H118          | City of Westminster Cemetery            | EaBI13  | 28      |
| H111          | Ealing Broadway to Hanwell Railsides    | EaBII17 |         |

By: eGIS Team Information & Data Management Business Services Group Plot date: October 2008 Scale: do not scale w/s: Localit/H1 NCS p

By: eGIS Team Information & Data Management Business Services Group Plot date: October 2008 Scale: do not scale w/s: LocalityH2 NCS p