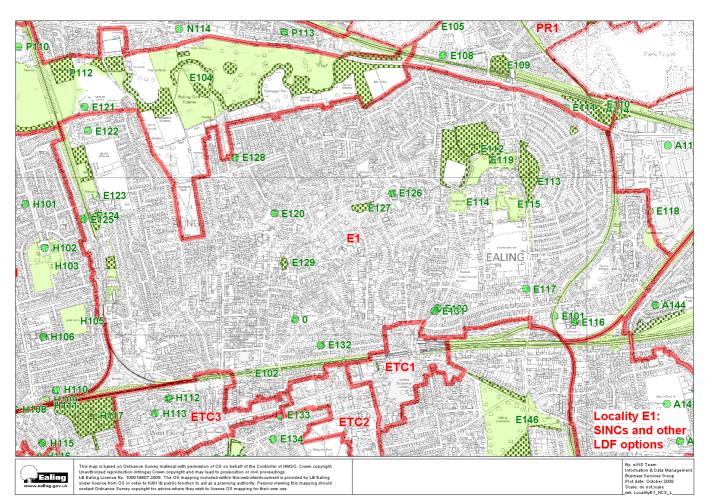

By: eGIS Team Information & Data Management Business Services Group Plot date: October 2008 Scale: do not scale w/s: LocalityBRP3\_NCS\_p

| Ealing          |                                             |         |         |
|-----------------|---------------------------------------------|---------|---------|
| LDF ref         | Site                                        | GLA ref | UDP ref |
| E1              |                                             |         |         |
| E129            | The Grange Estate Pond                      | EaL13   | 32      |
| ? not           | Connell Crescent Allotments                 | EaL18   |         |
| plotted<br>E113 | Llonger I III Wood                          | EaBI16  | 24      |
|                 | Hanger Hill Wood                            |         | 24      |
| E115            | St Augustine's Priory                       | EaBII27 |         |
| E112            | Fox Wood and Hanger Hill Park               | EaBI15  | 24      |
| E114            | Ealing Reservoir                            | EaBII13 |         |
| E127            | Montpelier Park Wood                        | EaBII11 | 26      |
| E123            | Gurnell Grove and Castelebar PArk           | EaBII10 | 27      |
| E102            | Ealing Broadway to Hanwell Railsides (part) | EaBII17 |         |
| E2              |                                             |         |         |
| E146            | Ealing Common                               | EaL25   | 37      |
| E143            | Carberry Avenue Allotments                  | EaL42   |         |
| E144            | Popefield                                   | EaL34   | 31      |
| E145            | Barons Pond                                 | EaL19   | 32      |
| ?not<br>plotted | St Mary's Churchyard                        | EaL15   |         |
| E139            | Lammas park Enclosure and Nature<br>Area    | EaL14   | 38, 39  |
| E136            | Northfield Avenue                           | EaL12   | 29      |
| ? not plotted   | Walmer Garden Open Space                    | EaL27   | 42      |
| ? not plotted   | Haslemere Wildlife Reserve                  | EaL28   | 41      |
| E149            | Blondin Park Nature Area                    | EaL29   | 40      |
| E148            | South Ealing Cemetery                       | EaBII12 |         |
| E101            | Piccadilly & District Line Railsides (part) | EaBII19 | 25      |