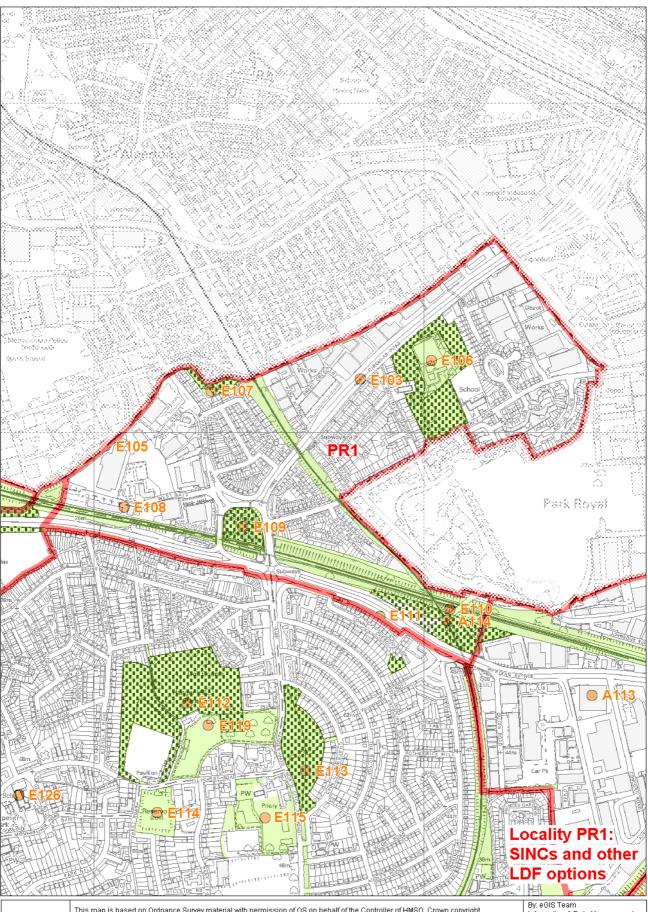

| Park Royal     |                                                         |          |         |  |  |  |
|----------------|---------------------------------------------------------|----------|---------|--|--|--|
| LDF ref        | Site                                                    | GLA site | UDP ref |  |  |  |
| PR1            | PR1                                                     |          |         |  |  |  |
| No plot number | Twyford Abbey Grounds                                   | EaBII14  | 20      |  |  |  |
| E107           | Cleveley Crescent Allotments                            | EaL16    | 34      |  |  |  |
| E109           | Hanger Lane Gyratory                                    | EaL17    | 33      |  |  |  |
| A114           | Former Guinness Mounds                                  | EaBII15  | 25      |  |  |  |
| P109           | Central Line, West Ruislip Branch (Part)                | EaBII16  |         |  |  |  |
| PR3            |                                                         |          |         |  |  |  |
| P109           | Central Line, West Ruislip Branch (Part)                | EaBII16  |         |  |  |  |
| A104           | Wesley Playing Fields                                   | EaL39    |         |  |  |  |
| A110           | North Acton Cemetery                                    | EaL21    |         |  |  |  |
| No plot number | Silverlink Metro and Dudding Hill Loop Railsides (Part) | EaBII20  |         |  |  |  |
| A111           | Acton Railsides (Part)                                  | EaBI19   | 17      |  |  |  |
| ?              | Grand Union Canal (Part)                                | M006     | 75      |  |  |  |
| PR4            |                                                         |          |         |  |  |  |
| P109           | Central Line, West Ruislip Branch (Part)                | EaBII16  |         |  |  |  |
| A111           | Acton Railsides (Part)                                  | EaBI19   | 17      |  |  |  |

## Key

- Locality boundary
- A1 Locality Reference
- Development Site outside Town Centre
- UDP Site for Nature Conservation As defined in the adopted 2004 UDP

  - Site of Importance for Nature Conservation
- As proposed in emerging LDF