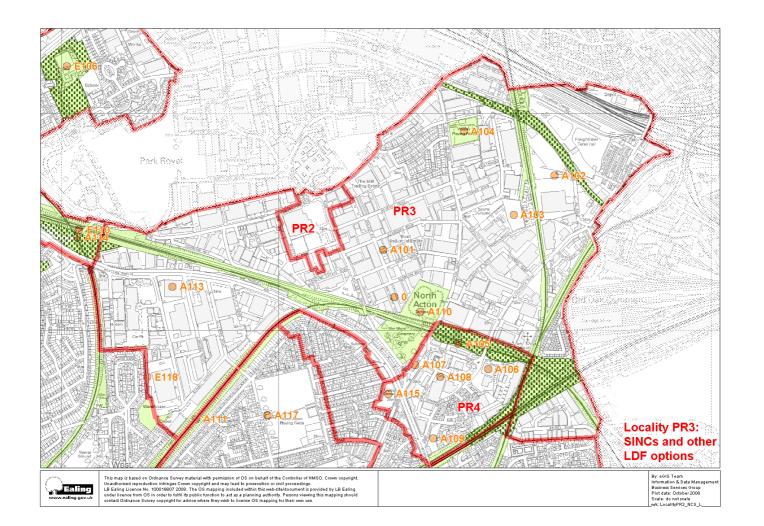

| Park Royal     |                                                         |          |         |  |  |  |
|----------------|---------------------------------------------------------|----------|---------|--|--|--|
| LDF ref        | Site                                                    | GLA site | UDP ref |  |  |  |
| PR1            | PR1                                                     |          |         |  |  |  |
| No plot number | Twyford Abbey Grounds                                   | EaBII14  | 20      |  |  |  |
| E107           | Cleveley Crescent Allotments                            | EaL16    | 34      |  |  |  |
| E109           | Hanger Lane Gyratory                                    | EaL17    | 33      |  |  |  |
| A114           | Former Guinness Mounds                                  | EaBII15  | 25      |  |  |  |
| P109           | Central Line, West Ruislip Branch (Part)                | EaBII16  |         |  |  |  |
| PR3            |                                                         |          |         |  |  |  |
| P109           | Central Line, West Ruislip Branch (Part)                | EaBII16  |         |  |  |  |
| A104           | Wesley Playing Fields                                   | EaL39    |         |  |  |  |
| A110           | North Acton Cemetery                                    | EaL21    |         |  |  |  |
| No plot number | Silverlink Metro and Dudding Hill Loop Railsides (Part) | EaBII20  |         |  |  |  |
| A111           | Acton Railsides (Part)                                  | EaBI19   | 17      |  |  |  |
| ?              | Grand Union Canal (Part)                                | M006     | 75      |  |  |  |
| PR4            |                                                         |          |         |  |  |  |
| P109           | Central Line, West Ruislip Branch (Part)                | EaBII16  |         |  |  |  |
| A111           | Acton Railsides (Part)                                  | EaBI19   | 17      |  |  |  |

## Key

- Locality boundary
- A1 Locality Reference
- Development Site outside Town Centre
- UDP Site for Nature Conservation As defined in the adopted 2004 UDP

  - Site of Importance for Nature Conservation
- As proposed in emerging LDF