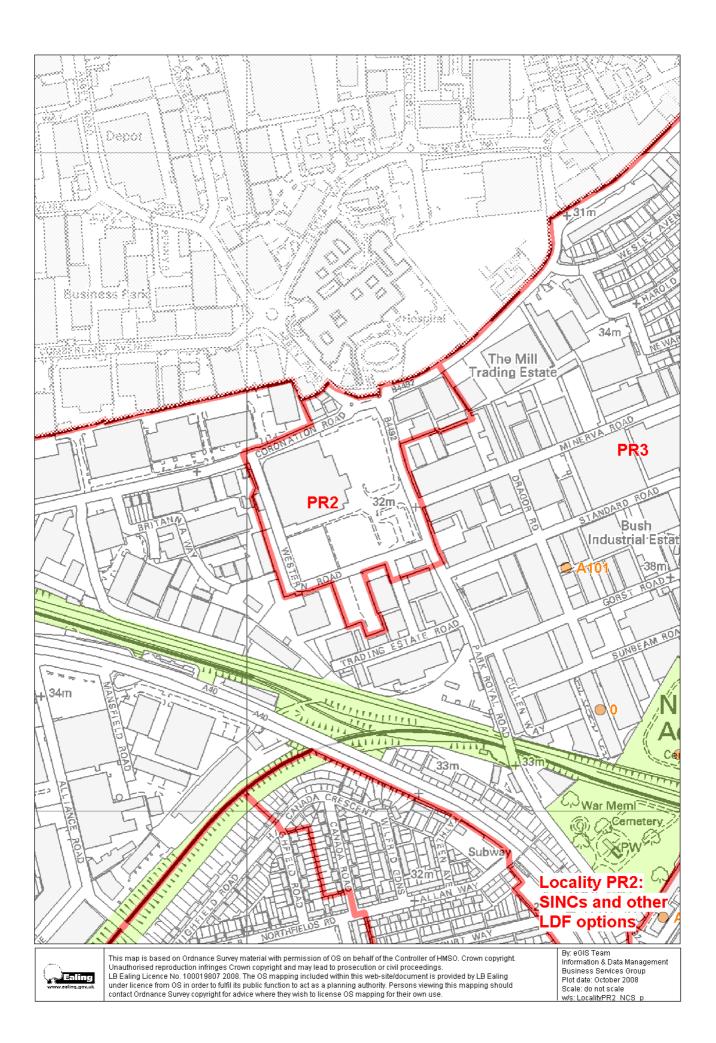

| Park Royal     |                                                         |          |         |  |  |  |
|----------------|---------------------------------------------------------|----------|---------|--|--|--|
| LDF ref        | Site                                                    | GLA site | UDP ref |  |  |  |
| PR1            | PR1                                                     |          |         |  |  |  |
| No plot number | Twyford Abbey Grounds                                   | EaBII14  | 20      |  |  |  |
| E107           | Cleveley Crescent Allotments                            | EaL16    | 34      |  |  |  |
| E109           | Hanger Lane Gyratory                                    | EaL17    | 33      |  |  |  |
| A114           | Former Guinness Mounds                                  | EaBII15  | 25      |  |  |  |
| P109           | Central Line, West Ruislip Branch (Part)                | EaBII16  |         |  |  |  |
| PR3            |                                                         |          |         |  |  |  |
| P109           | Central Line, West Ruislip Branch (Part)                | EaBII16  |         |  |  |  |
| A104           | Wesley Playing Fields                                   | EaL39    |         |  |  |  |
| A110           | North Acton Cemetery                                    | EaL21    |         |  |  |  |
| No plot number | Silverlink Metro and Dudding Hill Loop Railsides (Part) | EaBII20  |         |  |  |  |
| A111           | Acton Railsides (Part)                                  | EaBI19   | 17      |  |  |  |
| ?              | Grand Union Canal (Part)                                | M006     | 75      |  |  |  |
| PR4            |                                                         |          |         |  |  |  |
| P109           | Central Line, West Ruislip Branch (Part)                | EaBII16  |         |  |  |  |
| A111           | Acton Railsides (Part)                                  | EaBI19   | 17      |  |  |  |

## Key

- Locality boundary
- A1 Locality Reference
- Development Site outside Town Centre
- UDP Site for Nature Conservation As defined in the adopted 2004 UDP

  - Site of Importance for Nature Conservation
- As proposed in emerging LDF