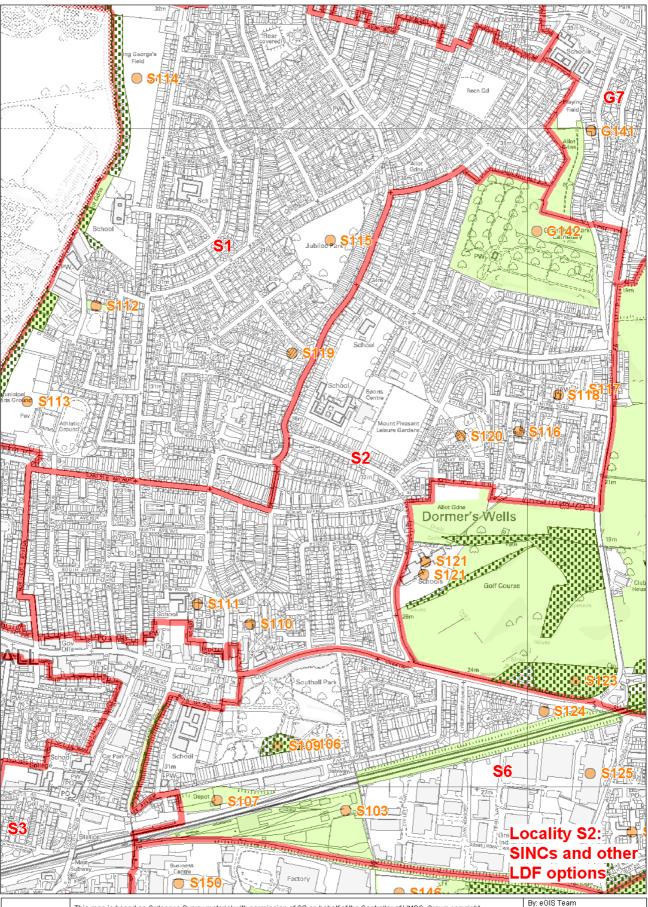

| Southall      |                                                                |         |         |  |  |
|---------------|----------------------------------------------------------------|---------|---------|--|--|
| LDF ref       | Site                                                           | GLA ref | UDP ref |  |  |
| <b>S</b> 1    |                                                                |         |         |  |  |
| S112          | Cranleigh Park Rough                                           | EaL37   |         |  |  |
| ?             | Grand Union Canal (Part)                                       | M006    | 75      |  |  |
| S2            |                                                                |         |         |  |  |
| G142          | Greenford Park Cemetery                                        | EaBII24 |         |  |  |
| <b>S</b> 3    |                                                                | _       |         |  |  |
| S22           | Avenue Road Hedge                                              | EaL04   | 69      |  |  |
| <b>S4</b>     |                                                                |         |         |  |  |
| ?             | Grand Union Canal (Part)                                       | M006    | 75      |  |  |
| <b>S</b> 5    |                                                                |         |         |  |  |
| ?             | Grand Union Canal (Part)                                       | M006    | 75      |  |  |
| S6            |                                                                |         |         |  |  |
| S109          | Southall Nature Conservation Area                              | EaL26   | 72      |  |  |
| S103          | Southall Railsides                                             | EaBII18 |         |  |  |
| ? not plotted | St Bernard's Hospital Walls                                    | EaBII25 | 3       |  |  |
| <b>S</b> 7    |                                                                |         |         |  |  |
| S152          | Havelock Cemetery                                              | EaBII23 |         |  |  |
| S151          | Hortus Cemetery                                                | EaL44   |         |  |  |
| ? not plotted | Whittle Road Park                                              | EaL38   |         |  |  |
| S142          | Brent River Park: Glade Lane Park                              | EaBI10C | 3       |  |  |
| ?             | Grand Union Canal (Part)                                       | M006    | 75      |  |  |
| S8            |                                                                | •       |         |  |  |
| S137          | Norwood Hall Woodland                                          | EaL05   |         |  |  |
| S133          | Fields and wood between Osterley Lane & St Mary's Avenue South | EaBII06 | 71      |  |  |
| S139          | St Mary the Virgin Churchyard, Norwood Green                   | EaBI18  |         |  |  |
| ?             | Grand Union Canal (Part)                                       | M006    | 75      |  |  |

By: eGIS Team Information & Data Management Business Services Group Plot date: October 2008 Scale: do not scale w/s: LocalityS1 NCS p

By: eGIS Team Information & Data Management Business Services Group Plot date: October 2008 Scale: do not scale w/s: LocalityS2 NCS p