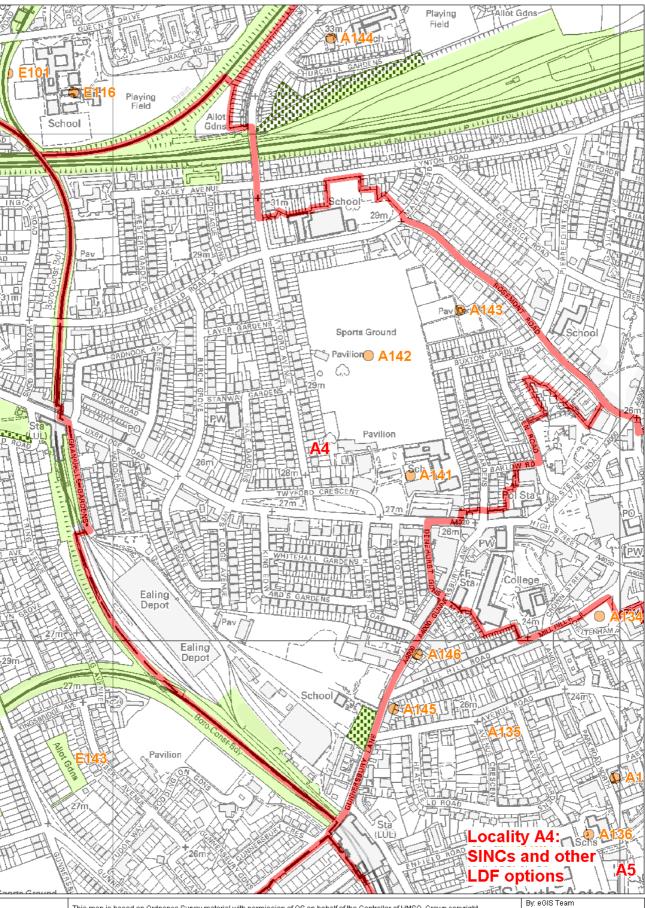

Table 2: SINC/SMI sites by LDF Localities

| LDF ref | Site                                                            | GLA ref | UDP ref |
|---------|-----------------------------------------------------------------|---------|---------|
| Acton   |                                                                 |         |         |
| A1      |                                                                 |         |         |
| A121    | Trinity Way Nature Area                                         | EaL30   | 22      |
| A126    | Acton Park Nature Conservation Area & Acton Lane Sports Ground  | EaL22   | 23      |
| ?       | Silverlink Metro and Dudding Line<br>Railsides in Ealing (Part) | EaBII20 |         |
| A2      |                                                                 |         |         |
| A111    | Acton Railsides (Part)                                          | EaBI19  | 17      |
| A3      |                                                                 |         |         |
| ?       | Silverlink Metro and Dudding Line Railsides in Ealing (Part)    | EaBII20 |         |
| A4      |                                                                 |         |         |
| ?       | Heathfield Gardens                                              | EaL20   |         |
| A5      |                                                                 |         |         |
| A132    | Jerome Allotments                                               | EaL41   |         |
| A6      |                                                                 |         |         |
| ?       | Gunnersbury Triangle                                            | M115    | 15      |
| A128    | Southfields Recreation Ground Nature Area                       | EaL31   | 21      |
| ?       | Silverlink Metro and Dudding Line Railsides in Ealing (Part)    | EaBII20 |         |

## Key

- Locality boundary
- A1 Locality Reference
- Development Site outside Town Centre
- UDP Site for Nature Conservation As defined in the adopted 2004 UDP

  - Site of Importance for Nature Conservation
- As proposed in emerging LDF